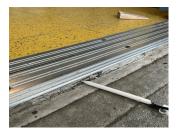

# **Building Condition Assessment Survey 2023-2024**

| Architectural Inspection | R112 |
|--------------------------|------|
|                          |      |

| account and another control                            |                                | 11112 |
|--------------------------------------------------------|--------------------------------|-------|
| uestion                                                | Response                       |       |
| INTERIOR                                               |                                |       |
| TOILET ROOMS - STAFF                                   |                                |       |
| Floor Finish                                           |                                |       |
| Condition                                              | 1- Good                        |       |
| Deficiency                                             | No deficiencies recorded       |       |
| Stalls                                                 | Does not exist                 |       |
| Walls                                                  | Inspected                      |       |
| Condition                                              | 1- Good                        |       |
| Deficiency                                             | No deficiencies recorded       |       |
| TOILET ROOMS - STUDENTS                                | Inspected                      |       |
| Ceiling                                                | Inspected                      |       |
| Condition                                              | 1- Good                        |       |
| Deficiency                                             | No deficiencies recorded       |       |
| Door(s)                                                | Inspected                      |       |
| Condition                                              | 1- Good                        |       |
| Deficiency                                             | No deficiencies recorded       |       |
| Floor Finish                                           | Inspected                      |       |
| Condition                                              | 1- Good                        |       |
| Deficiency                                             | No deficiencies recorded       |       |
| Stalls                                                 | Does not exist                 |       |
| Walls                                                  | Inspected                      |       |
| Condition                                              | 1- Good                        |       |
|                                                        | No deficiencies recorded       |       |
| Deficiency                                             |                                |       |
| LIFE SAFETY                                            | Inspected                      |       |
| F.D. HOLDING AREA                                      | Does not exist                 |       |
| STEEL STAIRS                                           | Does not exist                 |       |
| SITE                                                   | Inspected                      |       |
| CONTAINERIZATION  DRAWAGE GUSTEN FOR A SPILATE         | Does not exist                 |       |
| DRAINAGE SYSTEM FOR ASPHALT                            | Inspected Inspected            |       |
| Catch Basins/Manhole - Surrounded by Asphalt Condition | 2- Between Good and Fair       |       |
|                                                        |                                |       |
| Deficiency                                             | No deficiencies recorded       |       |
| Culverts - Asphalt Covering                            | Does not exist                 |       |
| DRAINAGE SYSTEM FOR CONCRETE                           | Does not exist                 |       |
| DRAINAGE SYSTEM FOR SOIL DRINKING FOUNTAINS            | Does not exist  Does not exist |       |
| FENCES                                                 | Inspected                      |       |
| Condition                                              | 1- Good                        |       |
| Deficiency                                             | No deficiencies recorded       |       |
| IRRIGATION SYSTEM                                      | Does not exist                 |       |
| PAVING                                                 | Inspected                      |       |
| Student Non-Use                                        | Does not exist                 |       |
| Student Use                                            | Does not exist                 |       |
| Site Sidewalks & Walkways                              | Inspected                      |       |
| Asphalt                                                | Does not exist                 |       |
| Concrete                                               | Inspected                      |       |
| Condition                                              | 3- Fair                        |       |
| Deficiency                                             | CRACKS - MAJOR                 |       |
| Deficiency Location/Instance                           | Near main entrance             |       |
| Deficiency Quantity                                    | 75                             |       |
| Quantity Uom                                           | S.F.                           |       |
|                                                        |                                |       |
| Potential Action                                       | REPLACE                        |       |
|                                                        | REPLACE<br>PRIORITY 3          |       |

# **Building Condition Assessment Survey 2023-2024**

R112

Architectural Inspection

Purpose of Action

| Question                  | Response |
|---------------------------|----------|
| SITE                      |          |
| PAVING                    |          |
| Site Sidewalks & Walkways |          |
| Concrete                  |          |
| Deficiency Photo 1        |          |

|                                                                           | Near main entrance                             |  |
|---------------------------------------------------------------------------|------------------------------------------------|--|
| Deficiency Photo 2                                                        | No photo recorded                              |  |
| Violations                                                                | No violations recorded                         |  |
| Pavers                                                                    | Does not exist                                 |  |
| DOT Sidewalk                                                              | Does not exist                                 |  |
| PLAYGROUNDS                                                               | Inspected                                      |  |
| Instance on Front of Building                                             | Inspected                                      |  |
| Benches                                                                   |                                                |  |
| Instance on Front of Building                                             | Inspected                                      |  |
| Instance Condition                                                        | 1- Good                                        |  |
| Deficiency                                                                | No deficiencies recorded                       |  |
| Fence                                                                     |                                                |  |
| Instance on Front of Building                                             | Inspected                                      |  |
| Instance Condition                                                        | 1- Good                                        |  |
| Deficiency                                                                | No deficiencies recorded                       |  |
| Pavement                                                                  |                                                |  |
| Instance on Front of Building                                             | Does not exist                                 |  |
| Play Equipment                                                            |                                                |  |
| Instance on Front of Building                                             | Inspected                                      |  |
| Instance Condition                                                        | 1- Good                                        |  |
| Deficiency                                                                | No deficiencies recorded                       |  |
| Safety Surfacing                                                          |                                                |  |
| Instance on Front of Building                                             | Inspected                                      |  |
| Instance Condition                                                        | 1- Good                                        |  |
| Deficiency                                                                | No deficiencies recorded                       |  |
| Unpaved Area                                                              |                                                |  |
| Instance on Front of Building                                             | Does not exist                                 |  |
| PLAYING SURFACE                                                           | Does not exist                                 |  |
| RETAINING WALLS                                                           | Inspected                                      |  |
| Condition                                                                 | 2- Between Good and Fair                       |  |
| Are there any Retaining Walls 6' OR higher facing public street/sidewalk? | No                                             |  |
| Deficiency                                                                | CAST IN PLACE CONCRETE:CRACKS/SPALLING - MAJOR |  |
| Deficiency Location/Instance                                              | Playground                                     |  |
| Deficiency Quantity                                                       | 10                                             |  |
| Quantity Uom                                                              | S.F.                                           |  |
| Potential Action                                                          | REPLACE                                        |  |
| Urgency of Action                                                         | PRIORITY 3                                     |  |