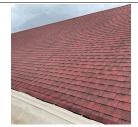

| ROOF BARRIER/FENCE                 | Does not exist |
|------------------------------------|----------------|
| ROOF CAGE                          | Does not exist |
| ROOFING                            | Inspected      |
| Replacement Quantity               | 30,000         |
| Replacement Uom                    | S.F.           |
| Instance on Asphalt Shingle:Roof 2 | Inspected      |

Instance Roof Photo

| Instance Condition                                               | 1- Good                  |
|------------------------------------------------------------------|--------------------------|
| Instance Quantity                                                | 3,000                    |
| Instance Quantity Uom                                            | S.F.                     |
| Does the roof have major mechanical equipment sitting on Dunnage | No                       |
| Steel less than 18" above the Roofing?                           |                          |
| Does this Roof Instance have a Sustainable Roof System?          | No                       |
| Do solar panels exist on these roofs?                            | No                       |
| Is/Are the roof(s) suitable for Solar Panel installation?        | No                       |
| Installation Year                                                | 2020                     |
| Source of Installation Year                                      | Inspector Estimate       |
| Deficiency                                                       | No deficiencies recorded |
| Instance on Built-Up:Roof 1                                      | Inspected                |