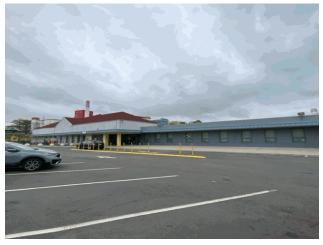

|
| Staff Population                                                           | 25                                                                                                                                                                                                                                           |
| Comments on the Number of Classrooms                                       | 17                                                                                                                                                                                                                                           |

Fair



Lynhurst Avenue - West View

## **Building Condition Assessment Survey 2023-2024**

#### **Architectural Inspection**

Main Entrance Photo

R112



Facade A - Lynhurst Avenue



Roof 1 - West View

No

No Storm Water Management Type Selected Systems: Limited Exterior Wall Leak Repairs

Years: 2022

Systems: Full renovation for DOE use.

Years: 2020

No New Construction

No Tandem

Yes 2020

Partial Inspection

Do Stormwater Management/Green Infrastructure systems exist?

Type

Have any Systems/Major Building Components been upgraded?

Have there been any New Building Additions?

Tandem

Roof Photo

Leased Space? Year Leased

Inspection Type

Priority Condition

| Triorny Co          | Thorny Common        |                          |                       |                         |