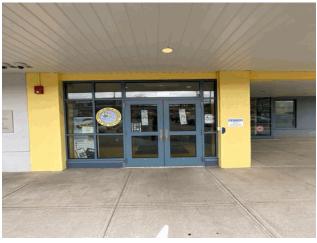

#### **Architectural Inspection**

Main Entrance Photo

R112

Facade A - Lynhurst Avenue

Roof 1 - West View

No

No Storm Water Management Type Selected Systems: Limited Exterior Wall Leak Repairs

Years: 2022