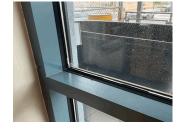

# Question

EXTERIOR ROOF

ROOFING

ROOFING

Deficiency Photo 1

Response

|                                          | Room 113 shown, also Corridor near Room 113 |
|------------------------------------------|---------------------------------------------|
| Deficiency Photo 2                       | No photo recorded                           |
| Violations                               | No violations recorded                      |
| ROOFING DRAINS                           | Inspected                                   |
| Condition                                | 1- Good                                     |
| Deficiency                               | No deficiencies recorded                    |
| SPECIALTIES                              | Inspected                                   |
| BULKHEAD/PENTHOUSE                       | Does not exist                              |
| CUPOLA/ SPIRES/ TOWERS                   | Does not exist                              |
| DORMER                                   | Does not exist                              |
| DUNNAGE STEEL                            | Inspected                                   |
| Condition                                | 2- Between Good and Fair                    |
| Deficiency                               | No deficiencies recorded                    |
| SKYLIGHT/ROOF VENT                       | Inspected                                   |
| Material Type(s)                         | Plastic                                     |
| Condition                                | 1- Good                                     |
| Deficiency                               | No deficiencies recorded                    |
| ROOF/GRAVITY TANK                        | Does not exist                              |
| STAIRS/RAMPS: EXTERIOR                   | Inspected                                   |
| BUILDING CHEEK/FLANK WALLS               | Inspected                                   |
| Condition                                | 1- Good                                     |
| Deficiency                               | No deficiencies recorded                    |
| RAILINGS                                 | Inspected                                   |
| Condition                                | 1- Good                                     |
| Deficiency                               | No deficiencies recorded                    |
| STAIRS/RAMPS                             | Inspected                                   |
| Condition                                | 1- Good                                     |
| Deficiency                               | No deficiencies recorded                    |
| WINDOWS                                  | Inspected                                   |
| Replacement Quantity                     | 5,000                                       |
| Replacement Uom                          | S.F.                                        |
| EXTERIOR GUARDS                          | Inspected                                   |
| Condition                                | 1- Good                                     |
| Deficiency                               | No deficiencies recorded                    |
| LINTELS                                  | Inspected                                   |
| Condition                                | 1- Good                                     |
| Deficiency                               | No deficiencies recorded                    |
| WINDOWS                                  | Inspected                                   |
| Material Type(s)                         | Aluminum                                    |
| Instance on Aluminum - Other:All Facades | Inspected                                   |
| Instance Condition                       | 1- Good                                     |
| Instance Quantity                        | 5,000                                       |
|                                          |                                             |

# **Building Condition Assessment Survey 2023-2024**

| Architectural Inspection | R112 |
|--------------------------|------|
|--------------------------|------|

| hitectural Inspection             | R112                                         |
|-----------------------------------|----------------------------------------------|
| Question                          | Response                                     |
| EXTERIOR                          |                                              |
| WINDOWS                           |                                              |
| WINDOWS                           |                                              |
| Instance Quantity Uom             | S.F.                                         |
| Installation Year                 | 2020                                         |
| Source of Installation Year       | Custodial Staff                              |
| Are these windows insulated?      | Yes                                          |
| Deficiency                        | No deficiencies recorded                     |
| INTERIOR                          | Inspected                                    |
| POOLS                             | Does not exist                               |
| STRUCTURAL                        | Inspected                                    |
| COLUMNS/BEAMS/BEARING WALLS       | Inspected                                    |
| Condition                         | 2- Between Good and Fair                     |
| Deficiency                        | No deficiencies recorded                     |
| FLOOR STRUCTURE                   | Inspected                                    |
| Condition                         | 2- Between Good and Fair                     |
| Deficiency                        | No deficiencies recorded                     |
| FOUNDATION WALLS                  | Not required                                 |
| ROOF STRUCTURE                    | Inspected                                    |
| Condition                         | 2- Between Good and Fair                     |
| Deficiency                        | No deficiencies recorded                     |
| VAULTS-BUNKERS                    | Does not exist                               |
|                                   | Does not exist  Does not exist               |
| AUDITORIUM<br>CAFETERIA           | Does not exist  Does not exist               |
| CLASSROOMS/CORRIDORS/ADMIN SPACES | Inspected                                    |
| Ceiling                           | Inspected                                    |
| Condition                         | 2- Between Good and Fair                     |
| Deficiency                        | ACOUSTIC TILES:DAMAGED/MISSING - ACTIVE LEAK |
| Deficiency Location/Instance      | Rooms 113, Corridor near Room 113            |
| Deficiency Quantity               | 20                                           |
| Quantity Uom                      | S.F.                                         |
| Potential Action                  | REPLACE                                      |
| Urgency of Action                 | PRIORITY 5                                   |
| Purpose of Action                 | LEVEL 2                                      |
| Deficiency Photo 1                |                                              |
|                                   | Room 113                                     |
| Deficiency Photo 2                | No photo recorded                            |
| Violations                        | No violations recorded                       |
| Deficiency                        | ACOUSTIC TILES:DAMAGED/MISSING               |
| Deficiency Location/Instance      | Room 115, 133                                |
| Deficiency Quantity               | 300                                          |
| Quantity Uom                      | S.F.                                         |
| Potential Action                  | REPLACE                                      |
| Urgency of Action                 | PRIORITY 3                                   |
| Purpose of Action                 | LEVEL 2                                      |