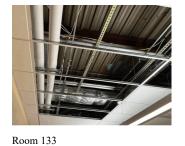

# **Building Condition Assessment Survey 2023-2024**

| Architectural Inspection | R112 |
|--------------------------|------|
|--------------------------|------|

| hitectural Inspection             | R112                                         |
|-----------------------------------|----------------------------------------------|
| Question                          | Response                                     |
| EXTERIOR                          |                                              |
| WINDOWS                           |                                              |
| WINDOWS                           |                                              |
| Instance Quantity Uom             | S.F.                                         |
| Installation Year                 | 2020                                         |
| Source of Installation Year       | Custodial Staff                              |
| Are these windows insulated?      | Yes                                          |
| Deficiency                        | No deficiencies recorded                     |
| INTERIOR                          | Inspected                                    |
| POOLS                             | Does not exist                               |
| STRUCTURAL                        | Inspected                                    |
| COLUMNS/BEAMS/BEARING WALLS       | Inspected                                    |
| Condition                         | 2- Between Good and Fair                     |
| Deficiency                        | No deficiencies recorded                     |
| FLOOR STRUCTURE                   | Inspected                                    |
| Condition                         | 2- Between Good and Fair                     |
| Deficiency                        | No deficiencies recorded                     |
| FOUNDATION WALLS                  | Not required                                 |
| ROOF STRUCTURE                    | Inspected                                    |
| Condition                         | 2- Between Good and Fair                     |
| Deficiency                        | No deficiencies recorded                     |
| VAULTS-BUNKERS                    | Does not exist                               |
|                                   | Does not exist  Does not exist               |
| AUDITORIUM<br>CAFETERIA           | Does not exist  Does not exist               |
| CLASSROOMS/CORRIDORS/ADMIN SPACES | Inspected                                    |
| Ceiling                           | Inspected                                    |
| Condition                         | 2- Between Good and Fair                     |
| Deficiency                        | ACOUSTIC TILES:DAMAGED/MISSING - ACTIVE LEAK |
| Deficiency Location/Instance      | Rooms 113, Corridor near Room 113            |
| Deficiency Quantity               | 20                                           |
| Quantity Uom                      | S.F.                                         |
| Potential Action                  | REPLACE                                      |
| Urgency of Action                 | PRIORITY 5                                   |
| Purpose of Action                 | LEVEL 2                                      |
| Deficiency Photo 1                |                                              |
|                                   | Room 113                                     |
| Deficiency Photo 2                | No photo recorded                            |
| Violations                        | No violations recorded                       |
| Deficiency                        | ACOUSTIC TILES:DAMAGED/MISSING               |
| Deficiency Location/Instance      | Room 115, 133                                |
| Deficiency Quantity               | 300                                          |
| Quantity Uom                      | S.F.                                         |
| Potential Action                  | REPLACE                                      |
| Urgency of Action                 | PRIORITY 3                                   |
| Purpose of Action                 | LEVEL 2                                      |