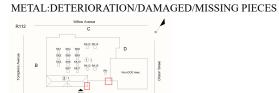

Facade A - Right of Exit 3

Deficiency Photo 2

No photo recorded

Violations

No violations recorded

| Violations                             | No violations recorded   |  |
|----------------------------------------|--------------------------|--|
| LOADING DOCK                           | Does not exist           |  |
| LOUVER                                 | Inspected                |  |
| Condition                              | 2- Between Good and Fair |  |
| Deficiency                             | No deficiencies recorded |  |
| PARAPETS                               | Does not exist           |  |
| PLAZA DECK                             | Does not exist           |  |
| ROOF                                   | Inspected                |  |
| ROOFING                                | Inspected                |  |
| ROOF HATCH/SMOKE HATCH                 | Inspected                |  |
| Condition                              | 1- Good                  |  |
| Deficiency                             | No deficiencies recorded |  |
| LEADERS, GUTTERS, DOWNSPOUTS, SCUPPERS | Inspected                |  |
| Condition                              | 2- Between Good and Fair |  |
| D. C. :                                | DAMA CEDA MICEDIO        |  |

Deficiency DAMAGED/MISSING

Deficiency Quantity 10
Quantity Uom L.F.
Potential Action REPLACE
Urgency of Action PRIORITY 3
Purpose of Action LEVEL 2