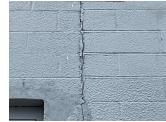

| EXTERIOR WALLS          | Inspected                           |
|-------------------------|-------------------------------------|
| Material Type(s)        | Concrete                            |
| Replacement Quantity    | 10,000                              |
| Replacement Uom         | S.F.                                |
| Instance on All Facades | Inspected                           |
| Instance Condition      | 3- Fair                             |
| Instance Quantity       | 10,000                              |
| Instance Quantity Uom   | S.F.                                |
| Deficiency              | CONCRETE MASONRY UNIT:EFFLORESCENCE |

# **Architectural Inspection** R112 Question Response **EXTERIOR** EXTERIOR WALLS Deficiency Photo 1 Right of Exit 3 Deficiency Photo 2 No photo recorded Violations No violations recorded Deficiency CONCRETE MASONRY UNIT: DETERIORATED CONTROL/EXPANSION JOINTS WITH DAMAGED CAULKING Roof Plan Reference Elevation Elevation Reference Facade C Deficiency Quantity 15 Quantity Uom L.F. Potential Action MAINTENANCE Urgency of Action PRIORITY 3 Purpose of Action LEVEL 2 Deficiency Photo 1