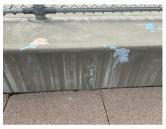

|                                                                           | Near main entrance                             |  |
|---------------------------------------------------------------------------|------------------------------------------------|--|
| Deficiency Photo 2                                                        | No photo recorded                              |  |
| Violations                                                                | No violations recorded                         |  |
| Pavers                                                                    | Does not exist                                 |  |
| DOT Sidewalk                                                              | Does not exist                                 |  |
| PLAYGROUNDS                                                               | Inspected                                      |  |
| Instance on Front of Building                                             | Inspected                                      |  |
| Benches                                                                   |                                                |  |
| Instance on Front of Building                                             | Inspected                                      |  |
| Instance Condition                                                        | 1- Good                                        |  |
| Deficiency                                                                | No deficiencies recorded                       |  |
| Fence                                                                     |                                                |  |
| Instance on Front of Building                                             | Inspected                                      |  |
| Instance Condition                                                        | 1- Good                                        |  |
| Deficiency                                                                | No deficiencies recorded                       |  |
| Pavement                                                                  |                                                |  |
| Instance on Front of Building                                             | Does not exist                                 |  |
| Play Equipment                                                            |                                                |  |
| Instance on Front of Building                                             | Inspected                                      |  |
| Instance Condition                                                        | 1- Good                                        |  |
| Deficiency                                                                | No deficiencies recorded                       |  |
| Safety Surfacing                                                          |                                                |  |
| Instance on Front of Building                                             | Inspected                                      |  |
| Instance Condition                                                        | 1- Good                                        |  |
| Deficiency                                                                | No deficiencies recorded                       |  |
| Unpaved Area                                                              |                                                |  |
| Instance on Front of Building                                             | Does not exist                                 |  |
| PLAYING SURFACE                                                           | Does not exist                                 |  |
| RETAINING WALLS                                                           | Inspected                                      |  |
| Condition                                                                 | 2- Between Good and Fair                       |  |
| Are there any Retaining Walls 6' OR higher facing public street/sidewalk? | No                                             |  |
| Deficiency                                                                | CAST IN PLACE CONCRETE:CRACKS/SPALLING - MAJOR |  |
| Deficiency Location/Instance                                              | Playground                                     |  |
| Deficiency Quantity                                                       | 10                                             |  |
| Quantity Uom                                                              | S.F.                                           |  |
| Potential Action                                                          | REPLACE                                        |  |
| Urgency of Action                                                         | PRIORITY 3                                     |  |