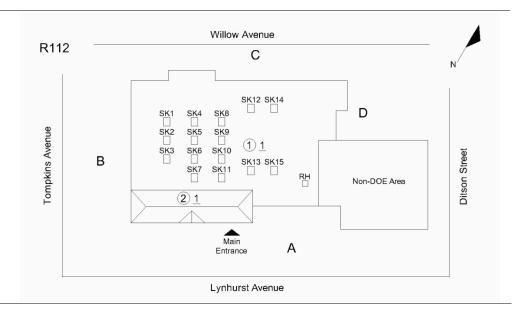

| classroom                     |                   |                  |           |                      |                                  |                      |
| Toilet Rooms                                                                                         | `                             |                   |                  |           |                      |                                  |                      |
|                                                                                                      | 1st Floor - Men's and         | Yes               | Yes              |           |                      |                                  |                      |

Architectural Inspection R112

## **Building Template**



#### Inspection

| uestion              | Response                 |  |
|----------------------|--------------------------|--|
| rchitectural         |                          |  |
| EXTERIOR             | Inspected                |  |
| AREAWAY              | Does not exist           |  |
| AWNINGS AND CANOPIES | Inspected                |  |
| Condition            | 1- Good                  |  |
| Deficiency           | No deficiencies recorded |  |
| CHIMNEY              | Inspected                |  |
| Material Type(s)     | Metal                    |  |
| Condition            | 1- Good                  |  |
| Deficiency           | No deficiencies recorded |  |
| COPING               | Inspected                |  |
| Condition            | 2- Between Good and Fair |  |
| Deficienc