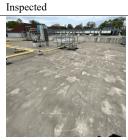

# **Building Condition Assessment Survey 2023-2024**

| Architectural Inspection | R112 |
|--------------------------|------|
|                          |      |

| account and another control                            |                                | 11112 |
|--------------------------------------------------------|--------------------------------|-------|
| uestion                                                | Response                       |       |
| INTERIOR                                               |                                |       |
| TOILET ROOMS - STAFF                                   |                                |       |
| Floor Finish                                           |                                |       |
| Condition                                              | 1- Good                        |       |
| Deficiency                                             | No deficiencies recorded       |       |
| Stalls                                                 | Does not exist                 |       |
| Walls                                                  | Inspected                      |       |
| Condition                                              | 1- Good                        |       |
| Deficiency                                             | No deficiencies recorded       |       |
| TOILET ROOMS - STUDENTS                                | Inspected                      |       |
| Ceiling                                                | Inspected                      |       |
| Condition                                              | 1- Good                        |       |
| Deficiency                                             | No deficiencies recorded       |       |
| Door(s)                                                | Inspected                      |       |
| Condition                                              | 1- Good                        |       |
| Deficiency                                             | No deficiencies recorded       |       |
| Floor Finish                                           | Inspected                      |       |
| Condition                                              | 1- Good                        |       |
| Deficiency                                             | No deficiencies recorded       |       |
| Stalls                                                 | Does not exist                 |       |
| Walls                                                  | Inspected                      |       |
| Condition                                              | 1- Good                        |       |
|                                                        | No deficiencies recorded       |       |
| Deficiency                                             |                                |       |
| LIFE SAFETY                                            | Inspected                      |       |
| F.D. HOLDING AREA                                      | Does not exist                 |       |
| STEEL STAIRS                                           | Does not exist                 |       |
| SITE                                                   | Inspected                      |       |
| CONTAINERIZATION  DRAWAGE GUSTEN FOR A SPILATE         | Does not exist                 |       |
| DRAINAGE SYSTEM FOR ASPHALT                            | Inspected Inspected            |       |
| Catch Basins/Manhole - Surrounded by Asphalt Condition | 2- Between Good and Fair       |       |
|                                                        |                                |       |
| Deficiency                                             | No deficiencies recorded       |       |
| Culverts - Asphalt Covering                            | Does not exist                 |       |
| DRAINAGE SYSTEM FOR CONCRETE                           | Does not exist                 |       |
| DRAINAGE SYSTEM FOR SOIL DRINKING FOUNTAINS            | Does not exist  Does not exist |       |
| FENCES                                                 | Inspected                      |       |
| Condition                                              | 1- Good                        |       |
| Deficiency                                             | No deficiencies recorded       |       |
| IRRIGATION SYSTEM                                      | Does not exist                 |       |
| PAVING                                                 | Inspected                      |       |
| Student Non-Use                                        | Does not exist                 |       |
| Student Use                                            | Does not exist                 |       |
| Site Sidewalks & Walkways                              | Inspected                      |       |
| Asphalt                                                | Does not exist                 |       |
| Concrete                                               | Inspected                      |       |
| Condition                                              | 3- Fair                        |       |
| Deficiency                                             | CRACKS - MAJOR                 |       |
| Deficiency Location/Instance                           | Near main entrance             |       |
| Deficiency Quantity                                    | 75                             |       |
| Quantity Uom                                           | S.F.                           |       |
|                                                        |                                |       |
| Potential Action                                       | REPLACE                        |       |
|                                                        | REPLACE<br>PRIORITY 3          |       |

# **Building Condition Assessment Survey 2023-2024**

R112

Architectural Inspection

Purpose of Action

| Question                  | Response |
|---------------------------|----------|
| SITE                      |          |
| PAVING                    |          |
| Site Sidewalks & Walkways |          |
| Concrete                  |          |
| Deficiency Photo 1        |          |

|                                                                           | Near main entrance                             |  |
|---------------------------------------------------------------------------|------------------------------------------------|--|
| Deficiency Photo 2                                                        | No photo recorded                              |  |
| Violations                                                                | No violations recorded                         |  |
| Pavers                                                                    | Does not exist                                 |  |
| DOT Sidewalk                                                              | Does not exist                                 |  |
| PLAYGROUNDS                                                               | Inspected                                      |  |
| Instance on Front of Building                                             | Inspected                                      |  |
| Benches                                                                   |                                                |  |
| Instance on Front of Building                                             | Inspected                                      |  |
| Instance Condition                                                        | 1- Good                                        |  |
| Deficiency                                                                | No deficiencies recorded                       |  |
| Fence                                                                     |                                                |  |
| Instance on Front of Building                                             | Inspected                                      |  |
| Instance Condition                                                        | 1- Good                                        |  |
| Deficiency                                                                | No deficiencies recorded                       |  |
| Pavement                                                                  |                                                |  |
| Instance on Front of Building                                             | Does not exist                                 |  |
| Play Equipment                                                            |                                                |  |
| Instance on Front of Building                                             | Inspected                                      |  |
| Instance Condition                                                        | 1- Good                                        |  |
| Deficiency                                                                | No deficiencies recorded                       |  |
| Safety Surfacing                                                          |                                                |  |
| Instance on Front of Building                                             | Inspected                                      |  |
| Instance Condition                                                        | 1- Good                                        |  |
| Deficiency                                                                | No deficiencies recorded                       |  |
| Unpaved Area                                                              |                                                |  |
| Instance on Front of Building                                             | Does not exist                                 |  |
| PLAYING SURFACE                                                           | Does not exist                                 |  |
| RETAINING WALLS                                                           | Inspected                                      |  |
| Condition                                                                 | 2- Between Good and Fair                       |  |
| Are there any Retaining Walls 6' OR higher facing public street/sidewalk? | No                                             |  |
| Deficiency                                                                | CAST IN PLACE CONCRETE:CRACKS/SPALLING - MAJOR |  |
| Deficiency Location/Instance                                              | Playground                                     |  |
| Deficiency Quantity                                                       | 10                                             |  |
| Quantity Uom                                                              | S.F.                                           |  |
| Potential Action                                                          | REPLACE                                        |  |
| Urgency of Action                                                         | PRIORITY 3                                     |  |