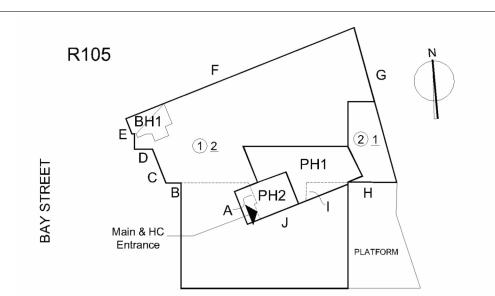

# A

| Question                                                                                                                | Response                                                                                                                                                                                                                                                                                                                                                                                                                                                                                                                                                                                                                                                                                                                                                                                                                                                                                                                                                                                                                                                                                                                                                                                                                                                                                                                                                                                                                                                                                                                                                                                                                                                                                                                                                                                                                                                                                                                                                                                                                                                                                                                                   |
|-------------------------------------------------------------------------------------------------------------------------|--------------------------------------------------------------------------------------------------------------------------------------------------------------------------------------------------------------------------------------------------------------------------------------------------------------------------------------------------------------------------------------------------------------------------------------------------------------------------------------------------------------------------------------------------------------------------------------------------------------------------------------------------------------------------------------------------------------------------------------------------------------------------------------------------------------------------------------------------------------------------------------------------------------------------------------------------------------------------------------------------------------------------------------------------------------------------------------------------------------------------------------------------------------------------------------------------------------------------------------------------------------------------------------------------------------------------------------------------------------------------------------------------------------------------------------------------------------------------------------------------------------------------------------------------------------------------------------------------------------------------------------------------------------------------------------------------------------------------------------------------------------------------------------------------------------------------------------------------------------------------------------------------------------------------------------------------------------------------------------------------------------------------------------------------------------------------------------------------------------------------------------------|
|                                                                                                                         | Ксяропяс                                                                                                                                                                                                                                                                                                                                                                                                                                                                                                                                                                                                                                                                                                                                                                                                                                                                                                                                                                                                                                                                                                                                                                                                                                                                                                                                                                                                                                                                                                                                                                                                                                                                                                                                                                                                                                                                                                                                                                                                                                                                                                                                   |
| EXTERIOR<br>ROOF                                                                                                        |                                                                                                                                                                                                                                                                                                                                                                                                                                                                                                                                                                                                                                                                                                                                                                                                                                                                                                                                                                                                                                                                                                                                                                                                                                                                                                                                                                                                                                                                                                                                                                                                                                                                                                                                                                                                                                                                                                                                                                                                                                                                                                                                            |
| ROOFING                                                                                                                 |                                                                                                                                                                                                                                                                                                                                                                                                                                                                                                                                                                                                                                                                                                                                                                                                                                                                                                                                                                                                                                                                                                                                                                                                                                                                                                                                                                                                                                                                                                                                                                                                                                                                                                                                                                                                                                                                                                                                                                                                                                                                                                                                            |
| ROOFING DRAINS                                                                                                          |                                                                                                                                                                                                                                                                                                                                                                                                                                                                                                                                                                                                                                                                                                                                                                                                                                                                                                                                                                                                                                                                                                                                                                                                                                                                                                                                                                                                                                                                                                                                                                                                                                                                                                                                                                                                                                                                                                                                                                                                                                                                                                                                            |
| Deficiency Location/Instance                                                                                            | R105<br>EBH1<br>C<br>B<br>Amin & HC<br>Entence                                                                                                                                                                                                                                                                                                                                                                                                                                                                                                                                                                                                                                                                                                                                                                                                                                                                                                                                                                                                                                                                                                                                                                                                                                                                                                                                                                                                                                                                                                                                                                                                                                                                                                                                                                                                                                                                                                                                                                                                                                                                                             |
| Deficiency Quantity<br>Quantity Uom<br>Potential Action<br>Urgency of Action<br>Purpose of Action<br>Deficiency Photo 1 | 1<br>EACH<br>REPLACE<br>PRIORITY 4<br>LEVEL 2                                                                                                                                                                                                                                                                                                                                                                                                                                                                                                                                                                                                                                                                                                                                                                                                                                                                                                                                                                                                                                                                                                                                                                                                                                                                                                                                                                                                                                                                                                                                                                                                                                                                                                                                                                                                                                                                                                                                                                                                                                                                                              |
|                                                                                                                         | Roof 1                                                                                                                                                                                                                                                                                                                                                                                                                                                                                                                                                                                                                                                                                                                                                                                                                                                                                                                                                                                                                                                                                                                                                                                                                                                                                                                                                                                                                                                                                                                                                                                                                                                                                                                                                                                                                                                                                                                                                                                                                                                                                                                                     |
| Deficiency Photo 2                                                                                                      | No photo recorded                                                                                                                                                                                                                                                                                                                                                                                                                                                                                                                                                                                                                                                                                                                                                                                                                                                                                                                                                                                                                                                                                                                                                                                                                                                                                                                                                                                                                                                                                                                                                                                                                                                                                                                                                                                                                                                                                                                                                                                                                                                                                                                          |
| Violations                                                                                                              | No violations recorded                                                                                                                                                                                                                                                                                                                                                                                                                                                                                                                                                                                                                                                                                                                                                                                                                                                                                                                                                                                                                                                                                                                                                                                                                                                                                                                                                                                                                                                                                                                                                                                                                                                                                                                                                                                                                                                                                                                                                                                                                                                                                                                     |
| SPECIALTIES                                                                                                             | Inspected                                                                                                                                                                                                                                                                                                                                                                                                                                                                                                                                                                                                                                                                                                                                                                                                                                                                                                                                                                                                                                                                                                                                                                                                                                                                                                                                                                                                                                                                                                                                                                                                                                                                                                                                                                                                                                                                                                                                                                                                                                                                                                                                  |
| BULKHEAD/PENTHOUSE                                                                                                      | Inspected                                                                                                                                                                                                                                                                                                                                                                                                                                                                                                                                                                                                                                                                                                                                                                                                                                                                                                                                                                                                                                                                                                                                                                                                                                                                                                                                                                                                                                                                                                                                                                                                                                                                                                                                                                                                                                                                                                                                                                                                                                                                                                                                  |
| Condition                                                                                                               | 3- Fair                                                                                                                                                                                                                                                                                                                                                                                                                                                                                                                                                                                                                                                                                                                                                                                                                                                                                                                                                                                                                                                                                                                                                                                                                                                                                                                                                                                                                                                                                                                                                                                                                                                                                                                                                                                                                                                                                                                                                                                                                                                                                                                                    |
| Deficiency<br>Deficiency Location/Instance<br>Deficiency Quantity                                                       | BULKHEAD/PENTHOUSE DOORS:DETERIORATED DOOR                                                                                                                                                                                                                                                                                                                                                                                                                                                                                                                                                                                                                                                                                                                                                                                                                                                                                                                                                                                                                                                                                                                                                                                                                                                                                                                                                                                                                                                                                                                                                                                                                                                                                                                                                                                                                                                                                                                                                                                                                                                                                                 |
| Quantity Uom<br>Potential Action<br>Urgency of Action<br>Purpose of Action<br>Deficiency Photo 1                        | EACH<br>REPLACE DOOR<br>PRIORITY 3<br>LEVEL 2<br>IFIEL DEFINITION OF THE DEFIN |
| Deficiency Photo 2                                                                                                      | No photo recorded                                                                                                                                                                                                                                                                                                                                                                                                                                                                                                                                                                                                                                                                                                                                                                                                                                                                                                                                                                                                                                                                                                                                                                                                                                                                                                                                                                                                                                                                                                                                                                                                                                                                                                                                                                                                                                                                                                                                                                                                                                                                                                                          |
| Denciency Flioto 2                                                                                                      |                                                                                                                                                                                                                                                                                                                                                                                                                                                                                                                                                                                                                                                                                                                                                                                                                                                                                                                                                                                                                                                                                                                                                                                                                                                                                                                                                                                                                                                                                                                                                                                                                                                                                                                                                                                                                                                                                                                                                                                                                                                                                                                                            |