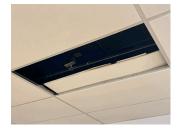

#### MODIFIED BITUMEN:ROOFING:MAJOR ACTIVE ROOF LEAKS IN INSTRUCTIONAL SPACE

100

#### S.F. REPLACE ROOFING WITHOUT MAJOR EQUIPMENT REMOVAL PRIORITY 5 LEVEL 2

|                    | Room 210 shown, also Rooms 209, 218 and Stair A/2 |
|--------------------|---------------------------------------------------|
| Deficiency Photo 2 | No photo recorded                                 |
| Violations         | No violations recorded                            |
| ROOFING DRAINS     | Inspected                                         |
| Condition          | 3- Fair                                           |
| Deficiency         | DETERIORATED                                      |