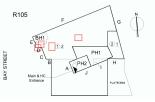

# **Building Condition Assessment Survey 2023-2024**

| estion                                   | Response                                                                                        |  |  |
|------------------------------------------|-------------------------------------------------------------------------------------------------|--|--|
| XTERIOR                                  |                                                                                                 |  |  |
| ROOF                                     |                                                                                                 |  |  |
| SPECIALTIES                              |                                                                                                 |  |  |
| DUNNAGE STEEL                            | Inspected                                                                                       |  |  |
| Condition                                | 3- Fair                                                                                         |  |  |
| Deficiency                               | HEIGHT LESS THAN 18"                                                                            |  |  |
| Deficiency Location/Instance             | R105<br>EBH1<br>0 2 PH1<br>0 2 1<br>PH2<br>1 H<br>1 H<br>1 H<br>1 H<br>1 H<br>1 H<br>1 H<br>1 H |  |  |
| Deficiency Quantity                      | 300                                                                                             |  |  |
| Quantity Uom                             | L.F.                                                                                            |  |  |
| Potential Action                         | REPLACE                                                                                         |  |  |
| Urgency of Action                        | PRIORITY 3                                                                                      |  |  |
| Purpose of Action<br>Deficiency Photo 1  | LEVEL 2                                                                                         |  |  |
|                                          |                                                                                                 |  |  |
|                                          | Roof 1                                                                                          |  |  |
| Deficiency Photo 2                       | No photo recorded                                                                               |  |  |
| Violations                               | No violations recorded                                                                          |  |  |
| SKYLIGHT/ROOF VENT                       | Does not exist                                                                                  |  |  |
| ROOF/GRAVITY TANK                        | Does not exist                                                                                  |  |  |
| STAIRS/RAMPS: EXTERIOR                   | Does not exist                                                                                  |  |  |
| WINDOWS                                  | Inspected                                                                                       |  |  |
| Replacement Quantity                     | 1,300                                                                                           |  |  |
| Replacement Uom                          | S.F.                                                                                            |  |  |
| EXTERIOR GUARDS                          | Does not exist                                                                                  |  |  |
| LINTELS                                  | Does not exist                                                                                  |  |  |
| WINDOWS                                  | Inspected                                                                                       |  |  |
| Material Type(s)                         | Aluminum                                                                                        |  |  |
| Instance on Aluminum - Other:All Facades | Inspected                                                                                       |  |  |
| Instance Condition                       | 3- Fair                                                                                         |  |  |
| Instance Quantity                        | 1,300                                                                                           |  |  |
| Instance Quantity Uom                    | S.F.                                                                                            |  |  |
| Installation Year                        | 2007                                                                                            |  |  |
| Source of Installation Year              | Inspector Estimate                                                                              |  |  |
| Are these windows insulated?             | Yes                                                                                             |  |  |
| Deficiency                               | ALUMINUM - OTHER:BROKEN PANE                                                                    |  |  |
| Roof Plan Reference                      | R105                                                                                            |  |  |