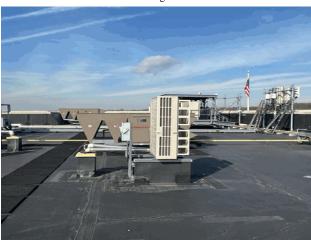

100

Deficiency Quantity

| uestion                                                                                                 | Response                                     |
|---------------------------------------------------------------------------------------------------------|----------------------------------------------|
| EXTERIOR                                                                                                |                                              |
| PARAPETS                                                                                                |                                              |
| Quantity Uom                                                                                            | S.F.                                         |
| Potential Action                                                                                        | REPAIR                                       |
| Urgency of Action                                                                                       | PRIORITY 3                                   |
| Purpose of Action                                                                                       | LEVEL 2                                      |
| Deficiency Photo 1                                                                                      |                                              |
|                                                                                                         |                                              |
|                                                                                                         | Facade B near Facade C                       |
| Deficiency Photo 2                                                                                      | No photo recorded                            |
| Violations                                                                                              | No violations recorded                       |
| PLAZA DECK                                                                                              | Does not exist                               |
| ROOF                                                                                                    | Inspected                                    |
| ROOFING                                                                                                 | Inspected                                    |
| ROOF HATCH/SMOKE HATCH                                                                                  | Inspected                                    |
| Condition                                                                                               | 1- Good                                      |
| Deficiency                                                                                              | No deficiencies recorded                     |
| LEADERS, GUTTERS, DOWNSPOUTS, SCUPPERS                                                                  | Inspected                                    |
| Condition                                                                                               | 1- Good                                      |
| Deficiency                                                                                              | No deficiencies recorded                     |
| ROOF BARRIER/FENCE                                                                                      | Does not exist                               |
| ROOF CAGE                                                                                               | Does not exist                               |
| ROOFING                                                                                                 | Inspected                                    |
| Replacement Quantity                                                                                    | 25,000<br>S.F.                               |
| Replacement Uom Instance on Single Ply, Fully Adhered Roof:Roof 1                                       |                                              |
| Instance Roof Photo                                                                                     | Roof 1 3- Fair                               |
| Instance Condition                                                                                      |                                              |
| Instance Quantity                                                                                       | 25,000                                       |
| Instance Quantity Uom                                                                                   | S.F.                                         |
| Does the roof have major mechanical equipment sitting on Dunnage Steel less than 18" above the Roofing? | No                                           |
| Does this Roof Instance have a Sustainable Roof System?                                                 | No                                           |
| Do solar panels exist on these roofs?                                                                   | No                                           |
| Is/Are the roof(s) suitable for Solar Panel installation?                                               | No                                           |
| Installation Year Source of Installation Year                                                           | 2001<br>Custodial Staff                      |
| Deficiency                                                                                              | SINGLE PLY, FULLY ADHERED ROOF:ROOFING:MAJOR |

| uestion                                                                                                  | Response                                                            |
|----------------------------------------------------------------------------------------------------------|---------------------------------------------------------------------|
| EXTERIOR                                                                                                 |                                                                     |
| ROOF                                                                                                     |                                                                     |
| ROOFING                                                                                                  |                                                                     |
| ROOFING                                                                                                  |                                                                     |
| Deficiency Location/Instance                                                                             | Parking Garage/ Soffit Tivroughout  RH  3 2 RH  C  RH  RH  RH  ROBE |
| Deficiency Quantity Quantity Uom Potential Action Urgency of Action Purpose of Action Deficiency Photo 1 | S.F. REPLACE ROOFING WITH MAJOR EQUIPMENT REMOVA PRIORITY 5 LEVEL 2 |
| Deficiency Photo 2                                                                                       | Room 217 shown, also Room 206 No photo recorded                     |
| Violations                                                                                               | No violations recorded                                              |
| Deficiency                                                                                               | SINGLE PLY, FULLY ADHERED ROOF:ROOFING:BEYONI                       |
| Deficiency Location/Instance Deficiency Quantity Quantity Uom                                            | USEFUL LIFE Single Ply, Fully Adhered Roof:Roof 1 25,000 S.F.       |
| Potential Action                                                                                         | REPLACE                                                             |
| Urgency of Action                                                                                        | PRIORITY 1                                                          |
| Purpose of Action                                                                                        | LEVEL 2                                                             |
| Deficiency Photo 2                                                                                       | No photo recorded                                                   |
| Violations                                                                                               | No violations recorded                                              |
| ROOFING DRAINS                                                                                           | Inspected                                                           |
| Condition                                                                                                | 2- Between Good and Fair                                            |
| Deficiency                                                                                               | No deficiencies recorded                                            |
| SPECIALTIES                                                                                              | Inspected                                                           |
| BULKHEAD/PENTHOUSE                                                                                       | Does not exist                                                      |
| CUPOLA/ SPIRES/ TOWERS                                                                                   | Does not exist                                                      |
| DORMER                                                                                                   | Does not exist                                                      |
| DUNNAGE STEEL                                                                                            | Inspected                                                           |
| Condition                                                                                                | 2- Between Good and Fair                                            |
| Deficiency                                                                                               | No deficiencies recorded                                            |
| SKYLIGHT/ROOF VENT                                                                                       | Does not exist                                                      |
| ROOF/GRAVITY TANK                                                                                        | Does not exist                                                      |
| STAIRS/RAMPS: EXTERIOR                                                                                   | Does not exist                                                      |
| WINDOWS                                                                                                  | Inspected                                                           |
| Replacement Quantity                                                                                     | 1,500                                                               |
| Replacement Uom                                                                                          | S.F.                                                                |
| EXTERIOR GUARDS                                                                                          | Does not exist                                                      |
| LINTELS                                                                                                  | Inspected                                                           |