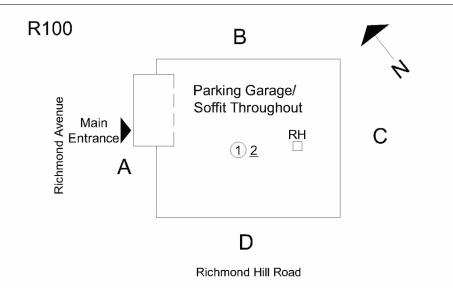

| EXTERIOR SOFFITS             | Inspected                                                    |  |  |
|------------------------------|--------------------------------------------------------------|--|--|
| Condition                    | 2- Between Good and Fair                                     |  |  |
| Deficiency                   | No deficiencies recorded                                     |  |  |
| LOADING DOCK                 | Does not exist                                               |  |  |
| LOUVER                       | Inspected                                                    |  |  |
| Condition                    | 1- Good                                                      |  |  |
| Deficiency                   | No deficiencies recorded                                     |  |  |
| PARAPETS                     | Inspected                                                    |  |  |
| Material Type(s)             | Concrete                                                     |  |  |
| Replacement Quantity         | 1,000                                                        |  |  |
| Replacement Uom              | C.F.                                                         |  |  |
| Instance on All Facades      | Inspected                                                    |  |  |
| Instance Condition           | 3- Fair                                                      |  |  |
| Instance Quantity            | 1,000                                                        |  |  |
| Instance Quantity Uom        | CF                                                           |  |  |
| Deficiency                   | CONCRETE: MINOR CRACKS, SPALLING                             |  |  |
| Deficiency Location/Instance | Parking Garage!  Parking Garage!  Soffit Throughout  A  C  A |  |  |