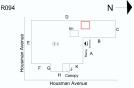

#### Architectural Inspection

| Asset:            | THE RICHMOND PRE-K CENTER @ 104 HOUSMAN A<br>AVENUE, STATEN ISLAND, NY, 10303 | VENUE - STATEN ISLAND, 104 HOUSMAN   |
|-------------------|-------------------------------------------------------------------------------|--------------------------------------|
| Inspection Id     | Inspection Type                                                               | Time In Last Edited                  |
| 5035              | ARCHITECTURAL - ASSOCIATE                                                     | 2024-04-29 02:22PM 2024-06-21 05:07  |
| 5074              | ARCHITECTURAL - SENIOR                                                        | 2024-04-30 08:30AM 2024-05-29 10:45. |
| et Data           |                                                                               |                                      |
| Question          |                                                                               | Answer                               |
| Was the Buildin   | ng Fully Accessible for Inspection?                                           | Yes                                  |
| Principal(s) Info | ormation                                                                      |                                      |
|                   | Principal Name                                                                | Edele Williams                       |
|                   | Principal Organization                                                        | The Richmond Pre-K Center            |
|                   | Meeting with Principal?                                                       | No                                   |
|                   | Principal Feedback                                                            | No Feedback from Principal           |
| Custodian         |                                                                               | Edward Canfield                      |
| Was the Custod    | ian Present?                                                                  | No                                   |
| Fireman           |                                                                               | Blair Mathis                         |
| Was the Firema    | n Present?                                                                    | Yes                                  |
| Building Square   | e Footage                                                                     | 20,000                               |
| Comments on the   | he Area (for Athletic Field, Playing Surfaces, Leased Spaces)                 | None                                 |
| Comments on the   | he Stories (Floors) plus Basements                                            | 2+B                                  |
| Comments on the   | he Year Built                                                                 | 1999                                 |
| Student Populat   | tion                                                                          | 40                                   |
| Staff Population  | n                                                                             | 13                                   |
| Comments on the   | he Number of Classrooms                                                       | 5                                    |
| Weather           |                                                                               | Fair                                 |
| Facade Photo      |                                                                               |                                      |

Housman Avenue - Southwest View