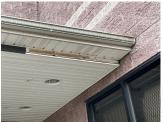

#### Inspection

| Response                                   |
|--------------------------------------------|
|                                            |
| Inspected                                  |
| Does not exist                             |
| Inspected                                  |
| 2- Between Good and Fair                   |
| METAL:DETERIORATION/DAMAGED/MISSING PIECES |
| -                                          |

#### METAL:DETERIORATION/DAMAGED/MISSING PIECES

5

S.F. REPLACE PRIORITY 3 LEVEL 2

|                    | Facade J                 |
|--------------------|--------------------------|
| Deficiency Photo 2 | No photo recorded        |
| Violations         | No violations recorded   |
| CHIMNEY            | Does not exist           |
| COPING             | Inspected                |
| Condition          | 2- Between Good and Fair |
| Deficiency         | No deficiencies recorded |
| CORNICE            | Does not exist           |
| DOORS              | Inspected                |