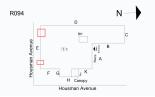

#### Architectural Inspection

Main Entrance Photo

2

Facade A - Housman Avenue

|                                                              | Roof 1 - South View                     |
|--------------------------------------------------------------|-----------------------------------------|
| Do Stormwater Management/Green Infrastructure systems exist? | No                                      |
| Туре                                                         | No Storm Water Management Type Selected |
| Have any Systems/Major Building Components been upgraded?    | No System Upgraded                      |
| Have there been any New Building Additions?                  | No New Construction                     |
| Tandem                                                       | No Tandem                               |
| Leased Space?                                                | Yes                                     |
| Year Leased                                                  | 2019                                    |
| Inspection Type                                              | Partial Inspection                      |
| Priority Condition                                           |                                         |