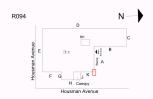

Roof Plan Reference

Elevation

Elevation Reference Deficiency Quantity Quantity Uom Potential Action Urgency of Action Purpose of Action Deficiency Photo 1

Deficiency Photo 2 Violations

Facade D 80 S.F. RESTITCH PRIORITY 3 LEVEL 2

Facade D No photo recorded No violations recorded