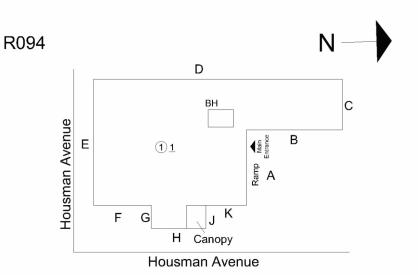

Roof Plan Reference

Elevation

Elevation Reference Deficiency Quantity Quantity Uom Potential Action Urgency of Action Purpose of Action Deficiency Photo 1

Deficiency Photo 2 Violations

Facade D 80 S.F. RESTITCH PRIORITY 3 LEVEL 2

Facade D No photo recorded No violations recorded