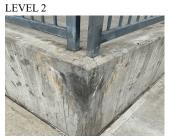

#### METAL:DETERIORATION/DAMAGED/MISSING PIECES

5

S.F. REPLACE PRIORITY 3 LEVEL 2

|                    | Facade J                 |
|--------------------|--------------------------|
| Deficiency Photo 2 | No photo recorded        |
| Violations         | No violations recorded   |
| CHIMNEY            | Does not exist           |
| COPING             | Inspected                |
| Condition          | 2- Between Good and Fair |
| Deficiency         | No deficiencies recorded |
| CORNICE            | Does not exist           |
| DOORS              | Inspected                |