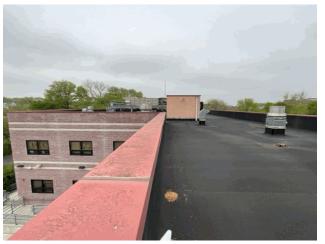

ion                                                                          | 40                                   |
| Staff Population  | n                                                                             | 13                                   |
| Comments on the   | he Number of Classrooms                                                       | 5                                    |
| Weather           |                                                                               | Fair                                 |
| Facade Photo      |                                                                               |                                      |



Housman Avenue - Southwest View

#### Architectural Inspection

Main Entrance Photo

2

Facade A - Housman Avenue



|                                                              | Roof 1 - South View                     |
|--------------------------------------------------------------|-----------------------------------------|
| Do Stormwater Management/Green Infrastructure systems exist? | No                                      |
| Туре                                                         | No Storm Water Management Type Selected |
| Have any Systems/Major Building Components been upgraded?    | No System Upgraded                      |
| Have there been any New Building Additions?                  | No New Construction                     |
| Tandem                                                       | No Tandem                               |
| Leased Space?