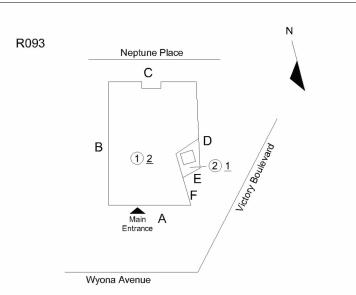

|          |            |           |      |
| Toilet Rooms            |                                |                     |                  |          |            |           |      |
|                         | 1st and 2nd Floors             | Yes                 | Yes              |          |            |           |      |
|                         | (Unisex)                       |                     |                  |          |            |           |      |
| Toilet Rooms            |                                |                     |                  |          |            |           |      |
|                         | 1st and 2nd Floors<br>(Unisex) | Yes                 | Yes              |          |            |           |      |

**Building Template** 



#### Inspection

| uestion                 | Response                               |
|-------------------------|----------------------------------------|
| rchitectural            |                                        |
| EXTERIOR                | Inspected                              |
| AREAWAY                 | Does not exist                         |
| AWNINGS AND CANOPIES    | Does not exist                         |
| CHIMNEY                 | Does not exist                         |
| COPING                  | Inspected                              |
| Condition               | 1- Good                                |
| Deficiency              | No deficiencies recorded               |
| CORNICE                 | Does not exist                         |
| DOORS