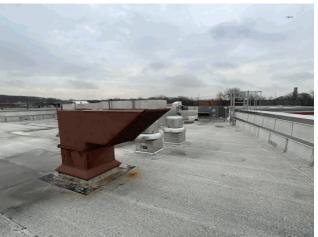

#### Architectural Inspection **R093** Question Response EXTERIOR ROOF ROOFING ROOFING Instance Roof Photo Roof 1 1- Good Instance Condition Instance Quantity 5,500 Instance Quantity Uom S.F. Does the roof have major mechanical equipment sitting on Dunnage No Steel less than 18" above the Roofing? Does this Roof Instance have a Sustainable Roof System? Yes Sustainable Roof System Type White Roof Sustainable Roof System Location (Roof Number) All Roofs Do solar panels exist on these roofs? No Is/Are the roof(s) suitable for Solar Panel installation? No Installation Year 2019 Source of Installation Year Documented Deficiency No deficiencies recorded **ROOFING DRAINS** Inspected 1- Good Condition Deficiency No deficiencies recorded SPECIALTIES Inspected Does not exist **BULKHEAD/PENTHOUSE CUPOLA/ SPIRES/ TOWERS** Does not exist Does not exist DORMER Does not exist DUNNAGE STEEL SKYLIGHT/ROOF VENT Does not exist Does not exist **ROOF/GRAVITY TANK** Does not exist **STAIRS/RAMPS: EXTERIOR** Inspected WINDOWS Replacement Quantity 500 S.F. Replacement Uom EXTERIOR GUARDS Does not exist LINTELS Inspected Condition 1- Good Deficiency No deficiencies recorded WINDOWS Inspected Material Type(s) Aluminum Instance on Aluminum - Other: All Facades Inspected 1- Good Instance Condition Instance Quantity 500 Instance Quantity Uom S.F Installation Year 2019 Source of Installation Year Documented Are these windows insulated? Yes Deficiency No deficiencies recorded INTERIOR Inspected POOLS Does not exist