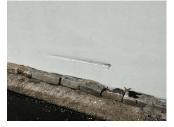

Deficiency Photo 2 Violations

Deficiency

Roof Plan Reference

Elevation

Elevation Reference Deficiency Quantity Quantity Uom Potential Action Urgency of Action Purpose of Action

Facades B and D 100 S.F. REPLACE PRIORITY 4 LEVEL 2

Facade D at Facade C No photo recorded No violations recorded

STUCCO CEMENT SURFACE:DETERIORATED CONTROL/EXPANSION JOINTS WITH DAMAGED CAULKING

Facade B 15 L.F. MAINTENANCE PRIORITY 3 LEVEL 2 R093

#### al L chitactu 4.

| Response                                                                |
|-------------------------------------------------------------------------|
|                                                                         |
|                                                                         |
|                                                                         |
|                                                                         |
| Facade B                                                                |
| No photo recorded                                                       |
| No violations recorded                                                  |
| Inspected                                                               |
| 3- Fair                                                                 |
| STUCCO/PLASTER:WATER PENETRATION                                        |
| R093 Naplane Pixa                                                       |
| B<br>D<br>C<br>C<br>C<br>C<br>C<br>C<br>C<br>C<br>C<br>C<br>C<br>C<br>C |
|                                                                         |
| 25                                                                      |
| S.F.                                                                    |
| REPAIR                                                                  |
| PRIORITY 5                                                              |
| LEVEL 2                                                                 |
|                                                                         |
|                                                                         |
| Above Exit 5                                                            |
| No photo recorded                                                       |
| No violations recorded                                                  |
| STUCCO/PLASTER:MINOR CRACKS/SPALLING                                    |
|                                                                         |
|                                                                         |