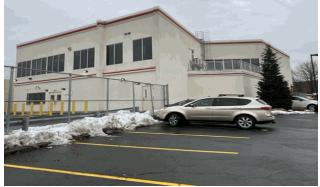

|                    |  |
| Comments on t              | the Number of Classrooms                                                          | 5                                                                                                             |                    |  |
| Weather                    |                                                                                   | Fair                                                                                                          |                    |  |
| Facade Photo               |                                                                                   |                                                                                                               |                    |  |



Corner of Wyona Place and Victory Boulevard - South View

R093

#### Architectural Inspection

Main Entrance Photo

Facade A - Wyona Place



| Roof 1 - South View                     |
|-----------------------------------------|
| No                                      |
| No Storm Water Management Type Selected |
| No System Upgraded                      |
| No New Construction                     |
| No Tandem                               |
| Yes                                     |
| 2019                                    |
| Full Inspection                         |
|                                         |
|                                         |

| Priority Co         | ndition              |                          |                       |                         |