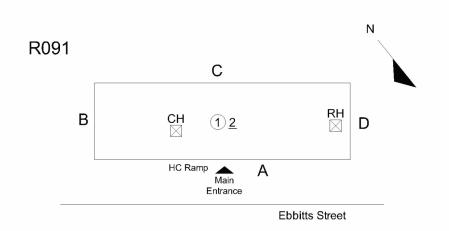

## **Building Condition Assessment Survey 2023-2024**

Architectural Inspection R091

| Asset: | THE RICHMOND PRE-K CENTER @ 20 EBBITTS STREET - STATEN ISLAND, 20 EBBITTS STREET, |
|--------|-----------------------------------------------------------------------------------|
|        | STATENISI AND NV 1020Z                                                            |

#### Architectural Inspection R091 Question Response **EXTERIOR** EXTERIOR WALLS Deficiency STUCCO CEMENT SURFACE: CRACKS, SPALLING Roof Plan Reference R091 Elevation Elevation Reference Facade C Deficiency Quantity 25 Quantity Uom S.F. Potential Action REPLACE Urgency of Action PRIORITY 4 LEVEL 2 Purpose of Action Deficiency Photo 1 Facade C Deficiency Photo 2 No photo recorded Violations No violations recorded EXTERIOR SOFFITS Does not exist LOADING DOCK Does not exist LOUVER Does not exist Inspected **PARAPETS** Material Type(s) Concrete 1,000 Replacement Quantity C.F. Replacement Uom Instance on All Facades Inspected 1- Good Instance Condition Instance Quantity 1,000 Instance Quantity Uom CF Deficiency No deficiencies recorded PLAZA DECK Does not exist Inspected ROOF ROOFING Inspected Inspected ROOF HATCH/SMOKE HATCH 1- Good Condition No deficiencies recorded Deficiency LEADERS, GUTTERS, DOWNSPOUTS, SCUPPERS Does not exist Does not exist ROOF BARRIER/FENCE Does not exist ROOF CAGE ROOFING Inspected

Elevation

Roof Plan Reference

Elevation ReferenceFacade ADeficiency Quantity30Quantity UomS.F.Potential ActionMAINTENANCEUrgency of ActionPRIORITY 5Purpose of ActionLEVEL 2

Stair B/2

| Deficiency Photo 2 | No photo recorded      |
|--------------------|------------------------|
| Violations         | No violations recorded |

#### WINDOWS

Elevation

Deficiency Photo 1

Deficiency

Floor Finish Condition

Response

| Elevation Reference | Facade A    |
|---------------------|-------------|
| Deficiency Quantity | 120         |
| Quantity Uom        | L.F.        |
| Potential Action    | MAINTENANCE |
| Urgency of Action   | PRIORITY 5  |
| Purpose of Action   | LEVEL 2     |