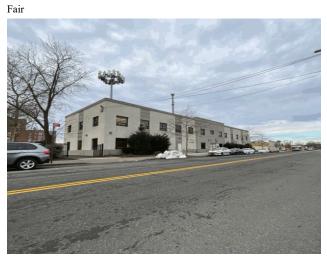

#### Asset Data

Weather Facade Photo

| Question                       |                                                  | Answer                                                                                                      |
|--------------------------------|--------------------------------------------------|-------------------------------------------------------------------------------------------------------------|
| Was the Building Fully Acc     | essible for Inspection?                          | Yes                                                                                                         |
| Principal(s) Information       |                                                  |                                                                                                             |
|                                | Principal Name                                   | Dr. Joy Abrams                                                                                              |
|                                | Principal Organization                           | The Richmond Pre-K Center - Staten Island                                                                   |
|                                | Meeting with Principal?                          | No                                                                                                          |
|                                | Principal Feedback                               | The Principal returned the questionnaire with no comments or concerns regarding the condition of the asset. |
| Custodian                      |                                                  | Thomas Maddocks                                                                                             |
| Was the Custodian Present?     |                                                  | Yes                                                                                                         |
| Fireman                        |                                                  | Vincent Niemiec                                                                                             |
| Was the Fireman Present?       |                                                  | Yes                                                                                                         |
| <b>Building Square Footage</b> |                                                  | 16,000                                                                                                      |
| Comments on the Area (for      | Athletic Field, Playing Surfaces, Leased Spaces) | None                                                                                                        |
| Comments on the Stories (F     | loors) plus Basements                            | 2 (No Basement)                                                                                             |
| Comments on the Year Buil      | t                                                | 1968                                                                                                        |
| Student Population             |                                                  | 107                                                                                                         |
| Staff Population               |                                                  | 25                                                                                                          |
| Comments on the Number of      | of Classrooms                                    | 7                                                                                                           |

Ebbits Street - West View