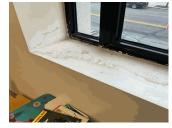

#### Architectural Inspection R091

| Question                                 | Response                     |
|------------------------------------------|------------------------------|
| EXTERIOR                                 |                              |
| WINDOWS                                  |                              |
| LINTELS                                  | Inspected                    |
| Condition                                | 2- Between Good and Fair     |
| Deficiency                               | No deficiencies recorded     |
| WINDOWS                                  | Inspected                    |
| Material Type(s)                         | Aluminum                     |
| Instance on Aluminum - Other:All Facades | Inspected                    |
| Instance Condition                       | 3- Fair                      |
| Instance Quantity                        | 2,000                        |
| Instance Quantity Uom                    | S.F.                         |
| Installation Year                        | 2000                         |
| Source of Installation Year              | Custodial Staff              |
| Are these windows insulated?             | Yes                          |
| Deficiency                               | ALUMINUM - OTHER:BROKEN PANE |

Roof Plan Reference

Deficiency

Deficiency Photo 1

ALUMINUM - OTHER:AIR AND WATER INFILTRATION, OPEN JOINTS WITH DAMAGED CAULKING