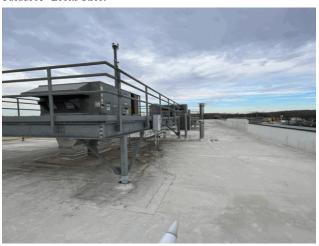

#### **Architectural Inspection**

Main Entrance Photo

CONT.

CO

R091

Facade A - Ebbits Street

Roof 1 - West View

No

No Storm Water Management Type Selected

No System Upgraded No New Construction

No Tandem

Yes 2019

Full Inspection

Roof Photo

Do Stormwater Management/Green Infrastructure systems exist?

Type

| uestion                                                                     | Response                 |  |
|-----------------------------------------------------------------------------|--------------------------|--|
| EXTERIOR                                                                    | •                        |  |
| ROOF                                                                        |                          |  |
| ROOFING                                                                     |                          |  |
| ROOFING                                                                     |                          |  |
| Replacement Quantity                                                        | 7,500                    |  |
| Replacement Uom                                                             | S.F.                     |  |
| Instance on Single Ply, Fully Adhered Roof:Roof 1                           | Inspected                |  |
| Instance Roof Photo                                                         |                          |  |
| instance Roof Photo                                                         | Roof 1                   |  |
| Instance Condition                                                          | 1- Good                  |  |
| Instance Quantity                                                           |                          |  |
| Instance Quantity  Instance Quantity Uom                                    | 7,500                    |  |
| Does the roof have major mechanical equipment sitting on Dunnage            | S.F.                     |  |
| Steel less than 18" above the Roofing?                                      |                          |  |
| Does this Roof Instance have a Sustainable Roof System?                     | Yes                      |  |
| Sustainable Roof System Type                                                | White Roof               |  |
| Sustainable Roof System Location (Roof Number)                              | Roof 1                   |  |
| Do solar panels exist on these roofs?                                       | No                       |  |
| Is/Are the roof(s) suitable for Solar Panel installation? Installation Year | Yes 2019                 |  |
| Source of Installation Year                                                 | Documented               |  |
| Deficiency                                                                  | No deficiencies recorded |  |
|                                                                             |                          |  |
| ROOFING DRAINS                                                              | Inspected 1- Good        |  |
| Condition                                                                   |                          |  |
| Deficiency                                                                  | No deficiencies recorded |  |
| SPECIALTIES                                                                 | Inspected                |  |
| BULKHEAD/PENTHOUSE                                                          | Does not exist           |  |
| CUPOLA/ SPIRES/ TOWERS                                                      | Does not exist           |  |
| DORMER                                                                      | Does not exist           |  |
| DUNNAGE STEEL                                                               | Inspected                |  |
| Condition                                                                   | 1- Good                  |  |
| Deficiency                                                                  | No deficiencies recorded |  |
| SKYLIGHT/ROOF VENT                                                          | Does not exist           |  |
| ROOF/GRAVITY TANK                                                           | Does not exist           |  |
| STAIRS/RAMPS: EXTERIOR                                                      | Inspected                |  |
| BUILDING CHEEK/FLANK WALLS                                                  | Inspected                |  |
| Condition                                                                   | 1- Good                  |  |
| Deficiency                                                                  | No deficiencies recorded |  |
| RAILINGS                                                                    | Inspected                |  |
| Condition                                                                   | 1- Good                  |  |
| Deficiency                                                                  | No deficiencies recorded |  |
| STAIRS/RAMPS                                                                | Inspected                |  |
| Condition                                                                   | 2- Between Good and Fair |  |
| Deficiency                                                                  | No deficiencies recorded |  |
| WINDOWS                                                                     | Inspected                |  |
| Replacement Quantity                                                        | 2,000                    |  |
| Replacement Uom                                                             | S.F.                     |  |
| EXTERIOR GUARDS                                                             | Does not exist           |  |