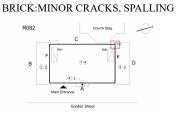

### **Building Template**

| Inspection |
|------------|
|------------|

| Response       |
|----------------|
|                |
| Inspected      |
| Does not exist |
| Does not exist |
| Inspected      |
| Masonry        |
| 3- Fair        |
|                |