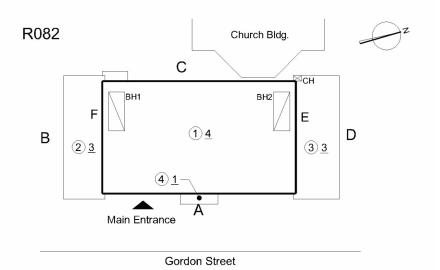

### **Architectural Inspection**

Main Entrance Photo

Roof Photo

MAIN ENTRANCE

ENTRANCE

ENTRANCE

R082

Facade A - Gordon Street