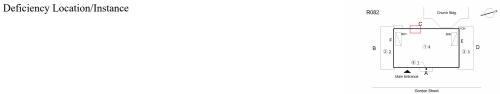

### Deficiency

Deficiency Location/Instance

Deficiency Quantity 50
Quantity Uom S.F.
Potential Action RESTITCH

# **Building Condition Assessment Survey 2023-2024**

| tectural Inspection uestion    | Response                                  |
|--------------------------------|-------------------------------------------|
|                                | Response                                  |
| EXTERIOR                       |                                           |
| DOORS DOORS AND FRAMES         |                                           |
| Quantity Uom                   | L.F.                                      |
| Potential Action               | MAINTENANCE                               |
| Urgency of Action              | PRIORITY 3                                |
| Purpose of Action              | LEVEL 2                                   |
| Deficiency Photo 1             |                                           |
|                                |                                           |
|                                |                                           |
|                                |                                           |
|                                |                                           |
|                                |                                           |
|                                |                                           |
|                                |                                           |
|                                | Exit 3                                    |
| Deficiency Photo 2             | No photo recorded                         |
| Violations                     | No violations recorded                    |
| Deficiency                     | METAL:DETERIORATED DOOR AND FRAME - MINOR |
| Definionary I agation/Instance | DETERIORATION                             |
| Deficiency Location/Instance   | R062 Count Bidg                           |
|                                | BH1 BHC CH                                |
|                                | B 22 04 05 D                              |
|                                | Man Efference                             |
|                                | Main Estrance ' Gordon Street             |
|                                |                                           |
| Deficiency Quantity            | 6                                         |
| Quantity Uom                   | EACH                                      |
| Potential Action               | MAINTENANCE                               |
| Urgency of Action              | PRIORITY 3                                |
| Purpose of Action              | LEVEL 2                                   |
| Deficiency Photo 1             |                                           |
|                                |                                           |
|                                |                                           |
|                                |                                           |
|                                |                                           |
|                                |                                           |
|                                |                                           |
|                                | Exit 1                                    |
| Deficiency Photo 2             | No photo recorded                         |
| Violations                     | No violations recorded                    |
| DOOR HARDWARE                  | Inspected                                 |
| Condition                      | 2- Between Good and Fair                  |
| Deficiency                     | No deficiencies recorded                  |
| LINTELS                        | Inspected                                 |
| Condition                      | 2- Between Good and Fair                  |
| Deficiency                     | No deficiencies recorded                  |
| TRANSOM/SIDE LIGHT             | Inspected                                 |
| Condition                      | 2- Between Good and Fair                  |
| Deficiency                     | No deficiencies recorded                  |
| EXTERIOR WALLS                 | Inspected                                 |
| Material Type(s)               | Masonry                                   |
| Replacement Quantity           | 25,000                                    |
| Renlacement Hom                | S.F.                                      |