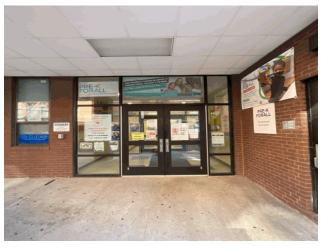

#### **Architectural Inspection**

Main Entrance Photo

**R077** 

Facade A - Stuyvesant Street

Not taken

No

No Storm Water Management Type Selected

Systems: 2nd Floor Interior renovation for new Pre-K