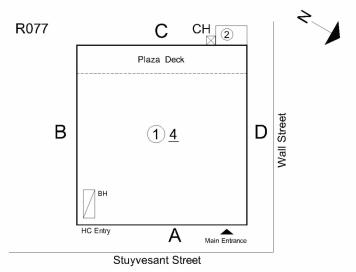

# **Building Condition Assessment Survey 2023-2024**

Architectural Inspection R077

| Asset: | PRE-K CENTER @ 120 STUYVESANT PLACE - STATEN ISLAND, 120 STUYVESANT PLACE, STATEN |
|--------|-----------------------------------------------------------------------------------|
|        | IST AND NV 10201                                                                  |

#### **Architectural Inspection**

Main Entrance Photo

**R077** 

Facade A - Stuyvesant Street

Not taken

No

No Storm Water Management Type Selected

Systems: 2nd Floor Interior renovation for new Pre-K