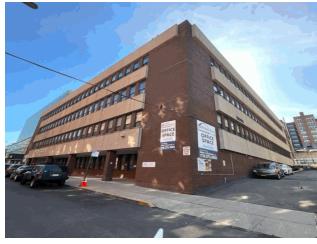

Fair

Stuyvesant Street - South View

#### **Architectural Inspection**

Main Entrance Photo

**R077** 

Facade A - Stuyvesant Street

Not taken

No

No Storm Water Management Type Selected

Systems: 2nd Floor Interior renovation for new Pre-K