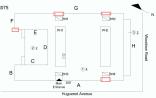

### BRICK:MAJOR / THRU CRACKS

25

S.F. REMOVE AND REBUILD PRIORITY 4 LEVEL 2

|                              | Chimney CH                                            |  |  |
|------------------------------|-------------------------------------------------------|--|--|
| Deficiency Photo 2           | No photo recorded                                     |  |  |
| Violations                   | No violations recorded                                |  |  |
| COPING                       | Inspected                                             |  |  |
| Condition                    | 3- Fair                                               |  |  |
| Deficiency                   | CAST STONE:DETERIORATED TRANSVERSE JOINTS             |  |  |
| Deficiency Location/Instance | R075 G N N<br>F B C C C C C C C C C C C C C C C C C C |  |  |
| Deficiency Quantity          | 75                                                    |  |  |
| Quantity Uom                 | L.F.                                                  |  |  |
| Potential Action             | MAINTENANCE                                           |  |  |
| Urgency of Action            | PRIORITY 3                                            |  |  |
| Purpose of Action            | LEVEL 2                                               |  |  |
| Deficiency Photo 1           |                                                       |  |  |

## Building Condition Assessment Survey 2023-2024

| iestion                      | Response                                                                                                                                                                                                                                                                                                                                                                                                                                                                                                                                                                                                                                                                                            |
|------------------------------|-----------------------------------------------------------------------------------------------------------------------------------------------------------------------------------------------------------------------------------------------------------------------------------------------------------------------------------------------------------------------------------------------------------------------------------------------------------------------------------------------------------------------------------------------------------------------------------------------------------------------------------------------------------------------------------------------------|
| EXTERIOR                     |                                                                                                                                                                                                                                                                                                                                                                                                                                                                                                                                                                                                                                                                                                     |
| COPING                       |                                                                                                                                                                                                                                                                                                                                                                                                                                                                                                                                                                                                                                                                                                     |
| Violations                   | No violations recorded                                                                                                                                                                                                                                                                                                                                                                                                                                                                                                                                                                                                                                                                              |
| Deficiency                   | CAST STONE:CRACKED/BROKEN PIECES                                                                                                                                                                                                                                                                                                                                                                                                                                                                                                                                                                                                                                                                    |
| Deficiency Location/Instance | R075 G N N<br>G D D D D D D D D D D D D D D D D D D D                                                                                                                                                                                                                                                                                                                                                                                                                                                                                                                                                                                                                                               |
| Deficiency Quantity          | 50                                                                                                                                                                                                                                                                                                                                                                                                                                                                                                                                                                                                                                                                                                  |
| Quantity Uom                 | L.F.                                                                                                                                                                                                                                                                                                                                                                                                                                                                                                                                                                                                                                                                                                |
| Potential Action             | REPLACE-IN-KIND                                                                                                                                                                                                                                                                                                                                                                                                                                                                                                                                                                                                                                                                                     |
| Urgency of Action            | PRIORITY 3                                                                                                                                                                                                                                                                                                                                                                                                                                                                                                                                                                                                                                                                                          |
| Purpose of Action            | LEVEL 2                                                                                                                                                                                                                                                                                                                                                                                                                                                                                                                                                                                                                                                                                             |
| Deficiency Photo 1           |                                                                                                                                                                                                                                                                                                                                                                                                                                                                                                                                                                                                                                                                                                     |
|                              | Roof 1 - Facade G                                                                                                                                                                                                                                                                                                                                                                                                                                                                                                                                                                                                                                                                                   |
| Deficiency Photo 2           | No photo recorded                                                                                                                                                                                                                                                                                                                                                                                                                                                                                                                                                                                                                                                                                   |
| Violations                   | No violations recorded                                                                                                                                                                                                                                                                                                                                                                                                                                                                                                                                                                                                                                                                              |
| Deficiency                   | CAST STONE:DETERIORATED BED JOINT                                                                                                                                                                                                                                                                                                                                                                                                                                                                                                                                                                                                                                                                   |
| Deficiency Location/Instance | F<br>E<br>D<br>C<br>D<br>D<br>D<br>D<br>D<br>D<br>D<br>D<br>D<br>D<br>D<br>D<br>D                                                                                                                                                                                                                                                                                                                                                                                                                                                                                                                                                                                                                   |
| Deficiency Quantity          | 60                                                                                                                                                                                                                                                                                                                                                                                                                                                                                                                                                                                                                                                                                                  |
| Quantity Uom                 | L.F.                                                                                                                                                                                                                                                                                                                                                                                                                                                                                                                                                                                                                                                                                                |
| Potential Action             | REPOINT                                                                                                                                                                                                                                                                                                                                                                                                                                                                                                                                                                                                                                                                                             |
| Urgency of Action            | PRIORITY 3                                                                                                                                                                                                                                                                                                                                                                                                                                                                                                                                                                                                                                                                                          |
| Purpose of Action            | LEVEL 2                                                                                                                                                                                                                                                                                                                                                                                                                                                                                                                                                                                                                                                                                             |
| Deficiency Photo 1           |                                                                                                                                                                                                                                                                                                                                                                                                                                                                                                                                                                                                                                                                                                     |
|                              | and the second se |
|                              |                                                                                                                                                                                                                                                                                                                                                                                                                                                                                                                                                                                                                                                                                                     |
|                              | Roof 1 - Facade G                                                                                                                                                                                                                                                                                                                                                                                                                                                                                                                                                                                                                                                                                   |
| Deficiency Photo 2           | No photo recorded                                                                                                                                                                                                                                                                                                                                                                                                                                                                                                                                                                                                                                                                                   |
| Violations                   | No violations recorded                                                                                                                                                                                                                                                                                                                                                                                                                                                                                                                                                                                                                                                                              |
| CORNICE                      | Does not exist                                                                                                                                                                                                                                                                                                                                                                                                                                                                                                                                                                                                                                                                                      |
| DOORS                        | Inspected                                                                                                                                                                                                                                                                                                                                                                                                                                                                                                                                                                                                                                                                                           |
| DOORS AND FRAMES             | Inspected                                                                                                                                                                                                                                                                                                                                                                                                                                                                                                                                                                                                                                                                                           |
| Condition                    | 5- Poor                                                                                                                                                                                                                                                                                                                                                                                                                                                                                                                                                                                                                                                                                             |
| Deficiency                   | METAL:DETERIORATED DOOR - MAJOR DETERIORATION                                                                                                                                                                                                                                                                                                                                                                                                                                                                                                                                                                                                                                                       |

Deficiency

Roof Plan Reference

BRICK:WATER INFILTRATION IN INSTRUCTIONAL SPACE

R075

Elevation

Elevation Reference Deficiency Quantity Quantity Uom Potential Action Urgency of Action Purpose of Action Deficiency Photo 1

Deficiency Photo 2 Violations

Deficiency

Roof Plan Reference

| Facade H   |   |
|------------|---|
| 50         |   |
| S.F.       |   |
| REPAIR     |   |
| PRIORITY 5 | , |
| LEVEL 2    |   |

Room 255 shown, also Room 257 (No AA damage)

#### BRICK:MINOR CRACKS, SPALLING

Facades B, C, F, G 150 S.F. RESTITCH PRIORITY 3 LEVEL 2

Facade B - Exit 3 No photo recorded

R075

| uestion                                                 | Response                         |
|---------------------------------------------------------|----------------------------------|
| EXTERIOR                                                |                                  |
| EXTERIOR WALLS                                          |                                  |
| Violations                                              | No violations recorded           |
| Deficiency                                              | BRICK:DETERIORATED JOINTS        |
| Roof Plan Reference                                     |                                  |
| Elevation                                               |                                  |
| Elevation Reference                                     | Facades A, G                     |
| Deficiency Quantity                                     | 2,000                            |
| Quantity Uom                                            | S.F.                             |
| Potential Action                                        | REPOINT                          |
| Urgency of Action                                       | PRIORITY 3                       |
| Purpose of Action<br>Deficiency Photo 1                 | LEVEL 2                          |
| ·                                                       |                                  |
|                                                         | Facade A                         |
| Deficiency Photo 2                                      | No photo recorded                |
| Violations                                              | No violations recorded           |
| EXTERIOR SOFFITS                                        | Inspected                        |
| Condition                                               | 2- Between Good and Fair         |
| Deficiency                                              | CONCRETE: MINOR CRACKS, SPALLING |
| Roof Plan Reference                                     |                                  |
| Elevation                                               |                                  |
|                                                         |                                  |
| Deficiency Quantity                                     | 10                               |
| Deficiency Quantity<br>Quantity Uom                     | 10<br>S.F.                       |
| Deficiency Quantity<br>Quantity Uom<br>Potential Action | 10<br>S.F.<br>REPAIR             |
| Quantity Uom<br>Potential Action                        | S.F.                             |
| Quantity Uom                                            | S.F.<br>REPAIR                   |

| uestion                           | Response                                |  |
|-----------------------------------|-----------------------------------------|--|
| EXTERIOR                          |                                         |  |
| EXTERIOR SOFFITS                  |                                         |  |
| Deficiency Photo 1                |                                         |  |
|                                   | Main Entrance                           |  |
| Deficiency Photo 2                | No photo recorded                       |  |
| Violations                        | No violations recorded                  |  |
| LOADING DOCK                      | Does not exist                          |  |
| LOUVER                            | Inspected                               |  |
| Condition                         | 2- Between Good and Fair                |  |
| Deficiency                        | No deficiencies recorded                |  |
| PARAPETS                          | Inspected                               |  |
| Material Type(s)                  | Masonry                                 |  |
| Replacement Quantity              | 5,000                                   |  |
| Replacement Uom                   | C.F.                                    |  |
| Instance on All Facades           | Inspected                               |  |
| Instance Condition                | 3- Fair                                 |  |
| Instance Quantity                 | 5,000                                   |  |
| Instance Quantity Uom             | CF                                      |  |
| Deficiency                        | BRICK:DETERIORATED JOINTS               |  |
|                                   | B B C C C C C C C C C C C C C C C C C C |  |
| Deficiency Quantity               | 100                                     |  |
| Quantity Uom                      | S.F.                                    |  |
| Potential Action                  | REPOINT                                 |  |
| Urgency of Action                 | PRIORITY 3                              |  |
| Purpose of Action                 | LEVEL 2                                 |  |
| Deficiency Photo 1                |                                         |  |
|                                   | Roof 1 - Facade G                       |  |
| Deficiency Photo 2                | No photo recorded                       |  |
| Violations                        | No violations recorded                  |  |
| PLAZA DECK                        | Does not exist                          |  |
|                                   | Inspected                               |  |
| ROOF                              |                                         |  |
| ROOFING                           | Inspected                               |  |
| ROOFING<br>ROOF HATCH/SMOKE HATCH | Does not exist                          |  |
| ROOFING                           |                                         |  |