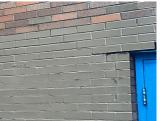

## Building Condition Assessment Survey 2023-2024

| estion                       | Response                                    |
|------------------------------|---------------------------------------------|
| XTERIOR                      | Response                                    |
| DOORS                        |                                             |
| DOORS AND FRAMES             |                                             |
| Deficiency Location/Instance | R075 G                                      |
|                              |                                             |
| Deficiency Quantity          | 12                                          |
| Quantity Uom                 | EACH                                        |
| Potential Action             | REPLACE                                     |
| Urgency of Action            | PRIORITY 4                                  |
| Purpose of Action            | LEVEL 2                                     |
| Deficiency Photo 1           |                                             |
|                              | Exit 8                                      |
| Deficiency Photo 2           | No photo recorded                           |
| Violations                   | No violations recorded                      |
| Deficiency                   | METAL: AIR/WATER INFILTRATION, DETERIORATED |
| Deficiency Location/Instance | JOINTS WITH DAMAGED CAULKING                |
|                              |                                             |
| Deficiency Quantity          | 15                                          |
| Quantity Uom                 | L.F.                                        |
| Potential Action             | MAINTENANCE                                 |
| Urgency of Action            | PRIORITY 3                                  |
| Purpose of Action            | LEVEL 2                                     |
| Deficiency Photo 1           |                                             |
|                              | Roof 2 Exit - Facade C                      |
| Deficiency Photo 2           | No photo recorded                           |
| Violations                   | No violations recorded                      |
| DOOR HARDWARE                | Inspected                                   |
| Condition                    | 3- Fair                                     |
| Deficiency                   | No deficiencies recorded                    |
| LINTELS                      | Inspected                                   |
| Condition                    | 2- Between Good and Fair                    |