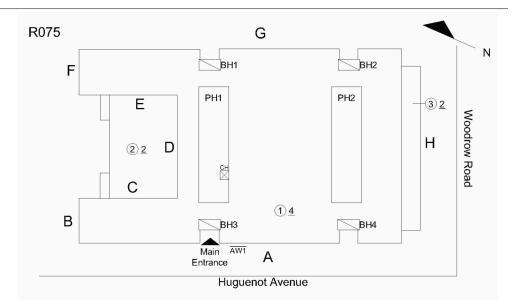

### BRICK:MAJOR / THRU CRACKS

25

S.F. REMOVE AND REBUILD PRIORITY 4 LEVEL 2

|                              | Chimney CH                                            |  |  |
|------------------------------|-------------------------------------------------------|--|--|
| Deficiency Photo 2           | No photo recorded                                     |  |  |
| Violations                   | No violations recorded                                |  |  |
| COPING                       | Inspected                                             |  |  |
| Condition                    | 3- Fair                                               |  |  |
| Deficiency                   | CAST STONE:DETERIORATED TRANSVERSE JOINTS             |  |  |
| Deficiency Location/Instance | R075 G N N<br>F B C C C C C C C C C C C C C C C C C C |  |  |
| Deficiency Quantity          | 75                                                    |  |  |
| Quantity Uom                 | L.F.                                                  |  |  |
| Potential Action             | MAINTENANCE                                           |  |  |
| Urgency of Action            | PRIORITY 3                                            |  |  |
| Purpose of Action            | LEVEL 2                                               |  |  |
| Deficiency Photo 1           |                                                       |  |  |

## Building Condition Assessment Survey 2023-2024

| iestion                      | Response                                                                                                                                                                                                                                                                                                                                                                                                                                                                                                                                                                                                                                                                                            |
|------------------------------|-----------------------------------------------------------------------------------------------------------------------------------------------------------------------------------------------------------------------------------------------------------------------------------------------------------------------------------------------------------------------------------------------------------------------------------------------------------------------------------------------------------------------------------------------------------------------------------------------------------------------------------------------------------------------------------------------------|
| EXTERIOR                     |                                                                                                                                                                                                                                                                                                                                                                                                                                                                                                                                                                                                                                                                                                     |
| COPING                       |                                                                                                                                                                                                                                                                                                                                                                                                                                                                                                                                                                                                                                                                                                     |
| Violations                   | No violations recorded                                                                                                                                                                                                                                                                                                                                                                                                                                                                                                                                                                                                                                                                              |
| Deficiency                   | CAST STONE:CRACKED/BROKEN PIECES                                                                                                                                                                                                                                                                                                                                                                                                                                                                                                                                                                                                                                                                    |
| Deficiency Location/Instance | R075 G N N<br>G D D D D D D D D D D D D D D D D D D D                                                                                                                                                                                                                                                                                                                                                                                                                                                                                                                                                                                                                                               |
| Deficiency Quantity          | 50                                                                                                                                                                                                                                                                                                                                                                                                                                                                                                                                                                                                                                                                                                  |
| Quantity Uom                 | L.F.                                                                                                                                                                                                                                                                                                                                                                                                                                                                                                                                                                                                                                                                                                |
| Potential Action             | REPLACE-IN-KIND                                                                                                                                                                                                                                                                                                                                                                                                                                                                                                                                                                                                                                                                                     |
| Urgency of Action            | PRIORITY 3                                                                                                                                                                                                                                                                                                                                                                                                                                                                                                                                                                                                                                                                                          |
| Purpose of Action            | LEVEL 2                                                                                                                                                                                                                                                                                                                                                                                                                                                                                                                                                                                                                                                                                             |
| Deficiency Photo 1           |                                                                                                                                                                                                                                                                                                                                                                                                                                                                                                                                                                                                                                                                                                     |
|                              | Roof 1 - Facade G                                                                                                                                                                                                                                                                                                                                                                                                                                                                                                                                                                                                                                                                                   |
| Deficiency Photo 2           | No photo recorded                                                                                                                                                                                                                                                                                                                                                                                                                                                                                                                                                                                                                                                                                   |
| Violations                   | No violations recorded                                                                                                                                                                                                                                                                                                                                                                                                                                                                                                                                                                                                                                                                              |
| Deficiency                   | CAST STONE:DETERIORATED BED JOINT                                                                                                                                                                                                                                                                                                                                                                                                                                                                                                                                                                                                                                                                   |
| Deficiency Location/Instance | F<br>E<br>D<br>C<br>D<br>D<br>D<br>D<br>D<br>D<br>D<br>D<br>D<br>D<br>D<br>D<br>D                                                                                                                                                                                                                                                                                                                                                                                                                                                                                                                                                                                                                   |
| Deficiency Quantity          | 60                                                                                                                                                                                                                                                                                                                                                                                                                                                                                                                                                                                                                                                                                                  |
| Quantity Uom                 | L.F.                                                                                                                                                                                                                                                                                                                                                                                                                                                                                                                                                                                                                                                                                                |
| Potential Action             | REPOINT                                                                                                                                                                                                                                                                                                                                                                                                                                                                                                                                                                                                                                                                                             |
| Urgency of Action            | PRIORITY 3                                                                                                                                                                                                                                                                                                                                                                                                                                                                                                                                                                                                                                                                                          |
| Purpose of Action            | LEVEL 2                                                                                                                                                                                                                                                                                                                                                                                                                                                                                                                                                                                                                                                                                             |
| Deficiency Photo 1           |                                                                                                                                                                                                                                                                                                                                                                                                                                                                                                                                                                                                                                                                                                     |
|                              | and the second se |
|                              |                                                                                                                                                                                                                                                                                                                                                                                                                                                                                                                                                                                                                                                                                                     |
|                              | Roof 1 - Facade G                                                                                                                                                                                                                                                                                                                                                                                                                                                                                                                                                                                                                                                                                   |
| Deficiency Photo 2           | No photo recorded                                                                                                                                                                                                                                                                                                                                                                                                                                                                                                                                                                                                                                                                                   |
| Violations                   | No violations recorded                                                                                                                                                                                                                                                                                                                                                                                                                                                                                                                                                                                                                                                                              |
| CORNICE                      | Does not exist                                                                                                                                                                                                                                                                                                                                                                                                                                                                                                                                                                                                                                                                                      |
| DOORS                        | Inspected                                                                                                                                                                                                                                                                                                                                                                                                                                                                                                                                                                                                                                                                                           |
| DOORS AND FRAMES             | Inspected                                                                                                                                                                                                                                                                                                                                                                                                                                                                                                                                                                                                                                                                                           |
| Condition                    | 5- Poor                                                                                                                                                                                                                                                                                                                                                                                                                                                                                                                                                                                                                                                                                             |
| Deficiency                   | METAL:DETERIORATED DOOR - MAJOR DETERIORATION                                                                                                                                                                                                                                                                                                                                                                                                                                                                                                                                                                                                                                                       |