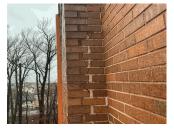

#### BRICK:MINOR CRACKS, SPALLING

Facades B, C, F, G 150 S.F. RESTITCH PRIORITY 3 LEVEL 2

Facade B - Exit 3 No photo recorded

R075

| uestion                                                 | Response                         |
|---------------------------------------------------------|----------------------------------|
| EXTERIOR                                                |                                  |
| EXTERIOR WALLS                                          |                                  |
| Violations                                              | No violations recorded           |
| Deficiency                                              | BRICK:DETERIORATED JOINTS        |
| Roof Plan Reference                                     |                                  |
| Elevation                                               |                                  |
| Elevation Reference                                     | Facades A, G                     |
| Deficiency Quantity                                     | 2,000                            |
| Quantity Uom                                            | S.F.                             |
| Potential Action                                        | REPOINT                          |
| Urgency of Action                                       | PRIORITY 3                       |
| Purpose of Action<br>Deficiency Photo 1                 | LEVEL 2                          |
| ·                                                       |                                  |
|                                                         | Facade A                         |
| Deficiency Photo 2                                      | No photo recorded                |
| Violations                                              | No violations recorded           |
| EXTERIOR SOFFITS                                        | Inspected                        |
| Condition                                               | 2- Between Good and Fair         |
| Deficiency                                              | CONCRETE: MINOR CRACKS, SPALLING |
| Roof Plan Reference                                     |                                  |
| Elevation                                               |                                  |
|                                                         |                                  |
| Deficiency Quantity                                     | 10                               |
| Deficiency Quantity<br>Quantity Uom                     | 10<br>S.F.                       |
| Deficiency Quantity<br>Quantity Uom<br>Potential Action | 10<br>S.F.<br>REPAIR             |
| Quantity Uom<br>Potential Action                        | S.F.                             |
| Quantity Uom                                            | S.F.<br>REPAIR                   |