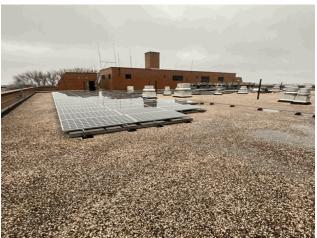

#### **Building Condition Assessment Survey 2023-2024**

| TERIOR                                                                                                     |                                                    |
|------------------------------------------------------------------------------------------------------------|----------------------------------------------------|
| 0.07                                                                                                       |                                                    |
| OOF                                                                                                        |                                                    |
| ROOFING                                                                                                    |                                                    |
| ROOF BARRIER/FENCE                                                                                         | Does not exist                                     |
| ROOF CAGE                                                                                                  | Does not exist                                     |
| ROOFING                                                                                                    | Inspected                                          |
| Replacement Quantity                                                                                       | 46,800                                             |
| Replacement Uom                                                                                            | S.F.                                               |
| Instance on Built-Up:Roofs 1-3                                                                             | Inspected                                          |
| Instance Roof Photo                                                                                        |                                                    |
|                                                                                                            |                                                    |
|                                                                                                            | Roof 2                                             |
| Instance Condition                                                                                         | 3- Fair                                            |
| Instance Quantity                                                                                          | 45,000                                             |
| Instance Quantity Uom                                                                                      | S.F.                                               |
| Does the roof have major mechanical equipment sitting on Dunnage<br>Steel less than 18" above the Roofing? | Yes                                                |
| Does this Roof Instance have a Sustainable Roof System?                                                    | No                                                 |
| Do solar panels exist on these roofs?                                                                      | Yes                                                |
| Solar Panel Location (Roof Number)                                                                         | Roofs 1-3                                          |
| Installation Year                                                                                          | 2010                                               |
| Source of Installation Year                                                                                | Documented                                         |
| Deficiency<br>Deficiency Location/Instance                                                                 | BUILT-UP:ROOFING:LOSS OF GRAVEL                    |
| Deficiency Quantity                                                                                        | 30                                                 |
| Quantity Uom                                                                                               | S.F.                                               |
| Potential Action                                                                                           | INSTALL NEW GRAVEL                                 |
| Urgency of Action                                                                                          | PRIORITY 3                                         |
| Purpose of Action<br>Deficiency Photo 1                                                                    | LEVEL 2                                            |
|                                                                                                            | Roof 1                                             |
| Deficiency Photo 2<br>Violations<br>Instance on Metal:Roofs 4-11                                           | No photo recorded No violations recorded Inspected |