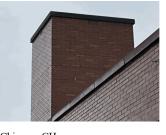

#### Architectural Inspection

| estion                | Response       |  |
|-----------------------|----------------|--|
| EXTERIOR              |                |  |
| AREAWAY               |                |  |
| Instance Quantity     | 1              |  |
| Instance Quantity Uom | EACH           |  |
| AWNINGS AND CANOPIES  | Does not exist |  |
| CHIMNEY               | Inspected      |  |
| Material Type(s)      | Masonry        |  |
| Condition             | 3- Fair        |  |

### BRICK:MAJOR / THRU CRACKS

25

S.F. REMOVE AND REBUILD PRIORITY 4 LEVEL 2

|                              | Chimney CH                                            |  |  |
|------------------------------|-------------------------------------------------------|--|--|
| Deficiency Photo 2           | No photo recorded                                     |  |  |
| Violations                   | No violations recorded                                |  |  |
| COPING                       | Inspected                                             |  |  |
| Condition                    | 3- Fair                                               |  |  |
| Deficiency                   | CAST STONE:DETERIORATED TRANSVERSE JOINTS             |  |  |
| Deficiency Location/Instance | R075 G N N<br>F B C C C C C C C C C C C C C C C C C C |  |  |
| Deficiency Quantity          | 75                                                    |  |  |
| Quantity Uom                 | L.F.                                                  |  |  |
| Potential Action             | MAINTENANCE                                           |  |  |
| Urgency of Action            | PRIORITY 3                                            |  |  |
| Purpose of Action            | LEVEL 2                                               |  |  |
| Deficiency Photo 1           |                                                       |  |  |