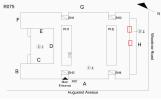

### BRICK:MAJOR / THRU CRACKS

25

S.F. REMOVE AND REBUILD PRIORITY 4 LEVEL 2

|                              | Chimney CH                                            |  |  |
|------------------------------|-------------------------------------------------------|--|--|
| Deficiency Photo 2           | No photo recorded                                     |  |  |
| Violations                   | No violations recorded                                |  |  |
| COPING                       | Inspected                                             |  |  |
| Condition                    | 3- Fair                                               |  |  |
| Deficiency                   | CAST STONE:DETERIORATED TRANSVERSE JOINTS             |  |  |
| Deficiency Location/Instance | R075 G N N<br>F B C C C C C C C C C C C C C C C C C C |  |  |
| Deficiency Quantity          | 75                                                    |  |  |
| Quantity Uom                 | L.F.                                                  |  |  |
| Potential Action             | MAINTENANCE                                           |  |  |
| Urgency of Action            | PRIORITY 3                                            |  |  |
| Purpose of Action            | LEVEL 2                                               |  |  |
| Deficiency Photo 1           |                                                       |  |  |

## Building Condition Assessment Survey 2023-2024

| iestion                      | Response                                                                                                                                                                                                                                                                                                                                                                                                                                                                                                                                                                                                                                                                                            |
|------------------------------|-----------------------------------------------------------------------------------------------------------------------------------------------------------------------------------------------------------------------------------------------------------------------------------------------------------------------------------------------------------------------------------------------------------------------------------------------------------------------------------------------------------------------------------------------------------------------------------------------------------------------------------------------------------------------------------------------------|
| EXTERIOR                     |                                                                                                                                                                                                                                                                                                                                                                                                                                                                                                                                                                                                                                                                                                     |
| COPING                       |                                                                                                                                                                                                                                                                                                                                                                                                                                                                                                                                                                                                                                                                                                     |
| Violations                   | No violations recorded                                                                                                                                                                                                                                                                                                                                                                                                                                                                                                                                                                                                                                                                              |
| Deficiency                   | CAST STONE:CRACKED/BROKEN PIECES                                                                                                                                                                                                                                                                                                                                                                                                                                                                                                                                                                                                                                                                    |
| Deficiency Location/Instance | R075 G N N<br>G D D D D D D D D D D D D D D D D D D D                                                                                                                                                                                                                                                                                                                                                                                                                                                                                                                                                                                                                                               |
| Deficiency Quantity          | 50                                                                                                                                                                                                                                                                                                                                                                                                                                                                                                                                                                                                                                                                                                  |
| Quantity Uom                 | L.F.                                                                                                                                                                                                                                                                                                                                                                                                                                                                                                                                                                                                                                                                                                |
| Potential Action             | REPLACE-IN-KIND                                                                                                                                                                                                                                                                                                                                                                                                                                                                                                                                                                                                                                                                                     |
| Urgency of Action            | PRIORITY 3                                                                                                                                                                                                                                                                                                                                                                                                                                                                                                                                                                                                                                                                                          |
| Purpose of Action            | LEVEL 2                                                                                                                                                                                                                                                                                                                                                                                                                                                                                                                                                                                                                                                                                             |
| Deficiency Photo 1           |                                                                                                                                                                                                                                                                                                                                                                                                                                                                                                                                                                                                                                                                                                     |
|                              | Roof 1 - Facade G                                                                                                                                                                                                                                                                                                                                                                                                                                                                                                                                                                                                                                                                                   |
| Deficiency Photo 2           | No photo recorded                                                                                                                                                                                                                                                                                                                                                                                                                                                                                                                                                                                                                                                                                   |
| Violations                   | No violations recorded                                                                                                                                                                                                                                                                                                                                                                                                                                                                                                                                                                                                                                                                              |
| Deficiency                   | CAST STONE:DETERIORATED BED JOINT                                                                                                                                                                                                                                                                                                                                                                                                                                                                                                                                                                                                                                                                   |
| Deficiency Location/Instance | F<br>E<br>D<br>C<br>D<br>D<br>D<br>D<br>D<br>D<br>D<br>D<br>D<br>D<br>D<br>D<br>D                                                                                                                                                                                                                                                                                                                                                                                                                                                                                                                                                                                                                   |
| Deficiency Quantity          | 60                                                                                                                                                                                                                                                                                                                                                                                                                                                                                                                                                                                                                                                                                                  |
| Quantity Uom                 | L.F.                                                                                                                                                                                                                                                                                                                                                                                                                                                                                                                                                                                                                                                                                                |
| Potential Action             | REPOINT                                                                                                                                                                                                                                                                                                                                                                                                                                                                                                                                                                                                                                                                                             |
| Urgency of Action            | PRIORITY 3                                                                                                                                                                                                                                                                                                                                                                                                                                                                                                                                                                                                                                                                                          |
| Purpose of Action            | LEVEL 2                                                                                                                                                                                                                                                                                                                                                                                                                                                                                                                                                                                                                                                                                             |
| Deficiency Photo 1           |                                                                                                                                                                                                                                                                                                                                                                                                                                                                                                                                                                                                                                                                                                     |
|                              | and the second se |
|                              |                                                                                                                                                                                                                                                                                                                                                                                                                                                                                                                                                                                                                                                                                                     |
|                              | Roof 1 - Facade G                                                                                                                                                                                                                                                                                                                                                                                                                                                                                                                                                                                                                                                                                   |
| Deficiency Photo 2           | No photo recorded                                                                                                                                                                                                                                                                                                                                                                                                                                                                                                                                                                                                                                                                                   |
| Violations                   | No violations recorded                                                                                                                                                                                                                                                                                                                                                                                                                                                                                                                                                                                                                                                                              |
| CORNICE                      | Does not exist                                                                                                                                                                                                                                                                                                                                                                                                                                                                                                                                                                                                                                                                                      |
| DOORS                        | Inspected                                                                                                                                                                                                                                                                                                                                                                                                                                                                                                                                                                                                                                                                                           |
| DOORS AND FRAMES             | Inspected                                                                                                                                                                                                                                                                                                                                                                                                                                                                                                                                                                                                                                                                                           |
| Condition                    | 5- Poor                                                                                                                                                                                                                                                                                                                                                                                                                                                                                                                                                                                                                                                                                             |
| Deficiency                   | METAL:DETERIORATED DOOR - MAJOR DETERIORATION                                                                                                                                                                                                                                                                                                                                                                                                                                                                                                                                                                                                                                                       |

#### BRICK:MINOR CRACKS, SPALLING

Facades B, C, F, G 150 S.F. RESTITCH PRIORITY 3 LEVEL 2

Facade B - Exit 3 No photo recorded

R075

| uestion                                                 | Response                         |
|---------------------------------------------------------|----------------------------------|
| EXTERIOR                                                |                                  |
| EXTERIOR WALLS                                          |                                  |
| Violations                                              | No violations recorded           |
| Deficiency                                              | BRICK:DETERIORATED JOINTS        |
| Roof Plan Reference                                     |                                  |
| Elevation                                               |                                  |
| Elevation Reference                                     | Facades A, G                     |
| Deficiency Quantity                                     | 2,000                            |
| Quantity Uom                                            | S.F.                             |
| Potential Action                                        | REPOINT                          |
| Urgency of Action                                       | PRIORITY 3                       |
| Purpose of Action<br>Deficiency Photo 1                 | LEVEL 2                          |
| ·                                                       |                                  |
|                                                         | Facade A                         |
| Deficiency Photo 2                                      | No photo recorded                |
| Violations                                              | No violations recorded           |
| EXTERIOR SOFFITS                                        | Inspected                        |
| Condition                                               | 2- Between Good and Fair         |
| Deficiency                                              | CONCRETE: MINOR CRACKS, SPALLING |
| Roof Plan Reference                                     |                                  |
| Elevation                                               |                                  |
|                                                         |                                  |
| Deficiency Quantity                                     | 10                               |
| Deficiency Quantity<br>Quantity Uom                     | 10<br>S.F.                       |
| Deficiency Quantity<br>Quantity Uom<br>Potential Action | 10<br>S.F.<br>REPAIR             |
| Quantity Uom<br>Potential Action                        | S.F.                             |
| Quantity Uom                                            | S.F.<br>REPAIR                   |

| uestion                           | Response                                |  |
|-----------------------------------|-----------------------------------------|--|
| EXTERIOR                          |                                         |  |
| EXTERIOR SOFFITS                  |                                         |  |
| Deficiency Photo 1                |                                         |  |
|                                   | Main Entrance                           |  |
| Deficiency Photo 2                | No photo recorded                       |  |
| Violations                        | No violations recorded                  |  |
| LOADING DOCK                      | Does not exist                          |  |
| LOUVER                            | Inspected                               |  |
| Condition                         | 2- Between Good and Fair                |  |
| Deficiency                        | No deficiencies recorded                |  |
| PARAPETS                          | Inspected                               |  |
| Material Type(s)                  | Masonry                                 |  |
| Replacement Quantity              | 5,000                                   |  |
| Replacement Uom                   | C.F.                                    |  |
| Instance on All Facades           | Inspected                               |  |
| Instance Condition                | 3- Fair                                 |  |
| Instance Quantity                 | 5,000                                   |  |
| Instance Quantity Uom             | CF                                      |  |
| Deficiency                        | BRICK:DETERIORATED JOINTS               |  |
|                                   | B B C C C C C C C C C C C C C C C C C C |  |
| Deficiency Quantity               | 100                                     |  |
| Quantity Uom                      | S.F.                                    |  |
| Potential Action                  | REPOINT                                 |  |
| Urgency of Action                 | PRIORITY 3                              |  |
| Purpose of Action                 | LEVEL 2                                 |  |
| Deficiency Photo 1                |                                         |  |
|                                   | Roof 1 - Facade G                       |  |
| Deficiency Photo 2                | No photo recorded                       |  |
| Violations                        | No violations recorded                  |  |
| PLAZA DECK                        | Does not exist                          |  |
|                                   | Inspected                               |  |
| ROOF                              |                                         |  |
| ROOFING                           | Inspected                               |  |
| ROOFING<br>ROOF HATCH/SMOKE HATCH | Does not exist                          |  |
| ROOFING                           |                                         |  |