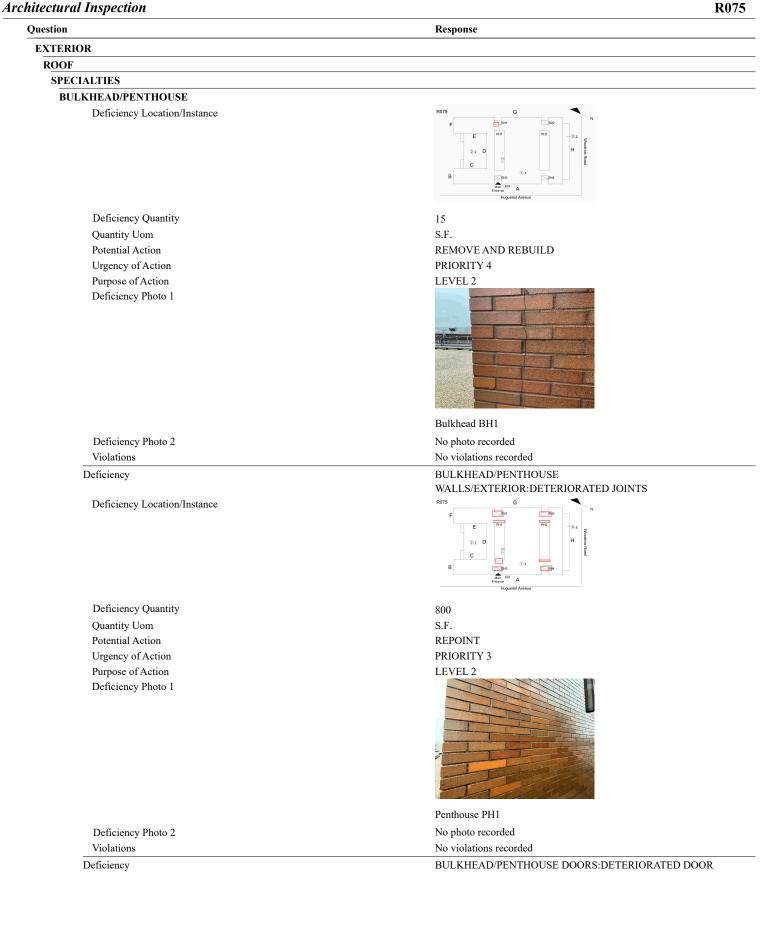

|
| Potential Action                        | REPLACE                                                |
| Urgency of Action                       | PRIORITY 4                                             |
| Purpose of Action<br>Deficiency Photo 1 | LEVEL 2                                                |
|                                         | Bulkhead BH3                                           |
| Deficiency Photo 2                      | No photo recorded                                      |
| Violations                              | No violations recorded                                 |
| Deficiency                              | BULKHEAD/PENTHOUSE WALLS/EXTERIOR:MAJOR<br>THRU CRACKS |

#### **Building Condition Assessment Survey 2023-2024**



#### **Building Condition Assessment Survey 2023-2024**

#### Architectural Inspection R075 Question Response EXTERIOR ROOF **SPECIALTIES BULKHEAD/PENTHOUSE** Deficiency Location/Instance Deficiency Quantity 4 EACH Quantity Uom MAINTENANCE Potential Action PRIORITY 3 Urgency of Action Purpose of Action LEVEL 2 Deficiency Photo 1 Bulkhead BH1 Deficiency Photo 2 No photo recorded Violations No violations recorded **CUPOLA/ SPIRES/ TOWERS** Does not exist Does not exist DORMER Inspected **DUNNAGE STEEL** 3- Fair Condition HEIGHT LESS THAN 18" Deficiency Deficiency Location/Instance Deficiency Quantity 300 Quantity Uom L.F. REPLACE Potential Action PRIORITY 3 Urgency of Action LEVEL 2 Purpose of Action Deficiency Photo 1 Roof 1 Deficiency Photo 2 No photo recorded Violations No violations re