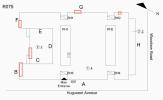

### BRICK:MAJOR / THRU CRACKS

25

S.F. REMOVE AND REBUILD PRIORITY 4 LEVEL 2

|                              | Chimney CH                                            |  |  |
|------------------------------|-------------------------------------------------------|--|--|
| Deficiency Photo 2           | No photo recorded                                     |  |  |
| Violations                   | No violations recorded                                |  |  |
| COPING                       | Inspected                                             |  |  |
| Condition                    | 3- Fair                                               |  |  |
| Deficiency                   | CAST STONE:DETERIORATED TRANSVERSE JOINTS             |  |  |
| Deficiency Location/Instance | R075 G N N<br>F B C C C C C C C C C C C C C C C C C C |  |  |
| Deficiency Quantity          | 75                                                    |  |  |
| Quantity Uom                 | L.F.                                                  |  |  |
| Potential Action             | MAINTENANCE                                           |  |  |
| Urgency of Action            | PRIORITY 3                                            |  |  |
| Purpose of Action            | LEVEL 2                                               |  |  |
| Deficiency Photo 1           |                                                       |  |  |

## Building Condition Assessment Survey 2023-2024

| iestion                      | Response                                                                                                                                                                                                                                                                                                                                                                                                                                                                                                                                                                                                                                                                                            |
|------------------------------|-----------------------------------------------------------------------------------------------------------------------------------------------------------------------------------------------------------------------------------------------------------------------------------------------------------------------------------------------------------------------------------------------------------------------------------------------------------------------------------------------------------------------------------------------------------------------------------------------------------------------------------------------------------------------------------------------------|
| EXTERIOR                     |                                                                                                                                                                                                                                                                                                                                                                                                                                                                                                                                                                                                                                                                                                     |
| COPING                       |                                                                                                                                                                                                                                                                                                                                                                                                                                                                                                                                                                                                                                                                                                     |
| Violations                   | No violations recorded                                                                                                                                                                                                                                                                                                                                                                                                                                                                                                                                                                                                                                                                              |
| Deficiency                   | CAST STONE:CRACKED/BROKEN PIECES                                                                                                                                                                                                                                                                                                                                                                                                                                                                                                                                                                                                                                                                    |
| Deficiency Location/Instance | R075 G N N<br>G D D D D D D D D D D D D D D D D D D D                                                                                                                                                                                                                                                                                                                                                                                                                                                                                                                                                                                                                                               |
| Deficiency Quantity          | 50                                                                                                                                                                                                                                                                                                                                                                                                                                                                                                                                                                                                                                                                                                  |
| Quantity Uom                 | L.F.                                                                                                                                                                                                                                                                                                                                                                                                                                                                                                                                                                                                                                                                                                |
| Potential Action             | REPLACE-IN-KIND                                                                                                                                                                                                                                                                                                                                                                                                                                                                                                                                                                                                                                                                                     |
| Urgency of Action            | PRIORITY 3                                                                                                                                                                                                                                                                                                                                                                                                                                                                                                                                                                                                                                                                                          |
| Purpose of Action            | LEVEL 2                                                                                                                                                                                                                                                                                                                                                                                                                                                                                                                                                                                                                                                                                             |
| Deficiency Photo 1           |                                                                                                                                                                                                                                                                                                                                                                                                                                                                                                                                                                                                                                                                                                     |
|                              | Roof 1 - Facade G                                                                                                                                                                                                                                                                                                                                                                                                                                                                                                                                                                                                                                                                                   |
| Deficiency Photo 2           | No photo recorded                                                                                                                                                                                                                                                                                                                                                                                                                                                                                                                                                                                                                                                                                   |
| Violations                   | No violations recorded                                                                                                                                                                                                                                                                                                                                                                                                                                                                                                                                                                                                                                                                              |
| Deficiency                   | CAST STONE:DETERIORATED BED JOINT                                                                                                                                                                                                                                                                                                                                                                                                                                                                                                                                                                                                                                                                   |
| Deficiency Location/Instance | F<br>E<br>D<br>C<br>D<br>D<br>D<br>D<br>D<br>D<br>D<br>D<br>D<br>D<br>D<br>D<br>D                                                                                                                                                                                                                                                                                                                                                                                                                                                                                                                                                                                                                   |
| Deficiency Quantity          | 60                                                                                                                                                                                                                                                                                                                                                                                                                                                                                                                                                                                                                                                                                                  |
| Quantity Uom                 | L.F.                                                                                                                                                                                                                                                                                                                                                                                                                                                                                                                                                                                                                                                                                                |
| Potential Action             | REPOINT                                                                                                                                                                                                                                                                                                                                                                                                                                                                                                                                                                                                                                                                                             |
| Urgency of Action            | PRIORITY 3                                                                                                                                                                                                                                                                                                                                                                                                                                                                                                                                                                                                                                                                                          |
| Purpose of Action            | LEVEL 2                                                                                                                                                                                                                                                                                                                                                                                                                                                                                                                                                                                                                                                                                             |
| Deficiency Photo 1           |                                                                                                                                                                                                                                                                                                                                                                                                                                                                                                                                                                                                                                                                                                     |
|                              | and the second se |
|                              |                                                                                                                                                                                                                                                                                                                                                                                                                                                                                                                                                                                                                                                                                                     |
|                              | Roof 1 - Facade G                                                                                                                                                                                                                                                                                                                                                                                                                                                                                                                                                                                                                                                                                   |
| Deficiency Photo 2           | No photo recorded                                                                                                                                                                                                                                                                                                                                                                                                                                                                                                                                                                                                                                                                                   |
| Violations                   | No violations recorded                                                                                                                                                                                                                                                                                                                                                                                                                                                                                                                                                                                                                                                                              |
| CORNICE                      | Does not exist                                                                                                                                                                                                                                                                                                                                                                                                                                                                                                                                                                                                                                                                                      |
| DOORS                        | Inspected                                                                                                                                                                                                                                                                                                                                                                                                                                                                                                                                                                                                                                                                                           |
| DOORS AND FRAMES             | Inspected                                                                                                                                                                                                                                                                                                                                                                                                                                                                                                                                                                                                                                                                                           |
| Condition                    | 5- Poor                                                                                                                                                                                                                                                                                                                                                                                                                                                                                                                                                                                                                                                                                             |
| Deficiency                   | METAL:DETERIORATED DOOR - MAJOR DETERIORATION                                                                                                                                                                                                                                                                                                                                                                                                                                                                                                                                                                                                                                                       |