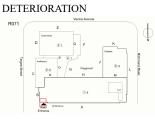

#### Architectural Inspection

Main Entrance Photo

Facade A - Target Street

Roof 1 - West View Yes Tree Pit/Rain Garden/Infiltration Basin Systems: Roof Patching 2015 Years: No New Construction No Tandem No

Roof Photo

Туре Have any Systems/Major Building Components been upgraded?

Have there been any New Building Additions? Tandem Leased Space?