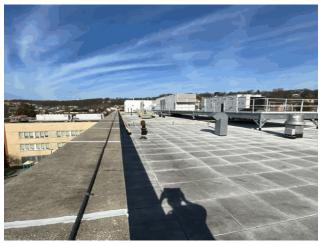

Roof Photo

Туре Have any Systems/Major Building Components been upgraded?

Have there been any New Building Additions? Tandem Leased Space?

## Architectural Inspection

| estion                                 | Response                                    |   |
|----------------------------------------|---------------------------------------------|---|
| EXTERIOR                               |                                             |   |
| EXTERIOR WALLS                         |                                             | _ |
| Deficiency Photo 1                     |                                             |   |
|                                        |                                             |   |
|                                        |                                             |   |
|                                        | Facade E                                    |   |
| Deficiency Photo 2<br>Violations       | No photo recorded<br>No violations recorded |   |
| EXTERIOR SOFFITS                       | Inspected                                   |   |
| Condition                              | 2- Between Good and Fair                    |   |
| Deficiency                             | No deficiencies recorded                    |   |
| LOADING DOCK                           | Does not exist                              |   |
| LOUVER                                 | Inspected                                   |   |
| Condition                              | 2- Between Good and Fair                    |   |
| Deficiency                             | No deficiencies recorded                    |   |
| PARAPETS                               | Inspected                                   |   |
| Material Type(s)                       | Masonry                                     |   |
| Replacement Quantity                   | 9,000                                       |   |
| Replacement Uom                        | C.F.                                        |   |
| Instance on All Facades                | Inspected                                   |   |
| Instance Condition                     | 2- Between Good and Fair                    |   |
| Instance Quantity                      | 9,000                                       |   |
| Instance Quantity Uom                  | CF                                          |   |
| Deficiency                             | No deficiencies recorded                    |   |
| PLAZA DECK                             | Does not exist                              |   |
| ROOF                                   | Inspected                                   |   |
| ROOFING                                | Inspected                                   |   |
| ROOF HATCH/SMOKE HATCH                 | Inspected                                   |   |
| Condition                              | 2- Between Good and Fair                    |   |
| Deficiency                             | No deficiencies recorded                    |   |
| LEADERS, GUTTERS, DOWNSPOUTS, SCUPPERS | Inspected                                   |   |
| Condition                              | 2- Between Good and Fair                    |   |
| Deficiency                             | No deficiencies recorded                    |   |
| ROOF BARRIER/FENCE                     | Does not exist                              |   |
| ROOF CAGE                              | Does not exist                              |   |
| ROOFING                                | Inspected                                   |   |
| Replacement Quantity                   | 36,500                                      |   |
| Replacement Uom                        | S.F.                                        |   |
| Instance on Metal:Roof 3               | Inspected                                   |   |
| Instance Roof Photo                    | Roof 3                                      |   |
| Instance Condition                     | 1- Good                                     |   |
| Instance Condition                     | 1 6004                                      |   |

#### Architectural Inspection

| ieciurui Inspeciion                                                                                        | NU                                           |
|------------------------------------------------------------------------------------------------------------|----------------------------------------------|
| lestion                                                                                                    | Response                                     |
| EXTERIOR                                                                                                   |                                              |
| ROOF                                                                                                       |                                              |
| ROOFING                                                                                                    |                                              |
| ROOFING                                                                                                    |                                              |
| Instance Quantity Uom                                                                                      | S.F.                                         |
| Does the roof have major mechanical equipment sitting on Dunnage<br>Steel less than 18" above the Roofing? | No                                           |
| Does this Roof Instance have a Sustainable Roof System?                                                    | No                                           |
| Do solar panels exist on these roofs?                                                                      | No                                           |
| Is/Are the roof(s) suitable for Solar Panel installation?                                                  | No                                           |
| Installation Year                                                                                          | 2013                                         |
| Source of Installation Year                                                                                | Documented                                   |
| Deficiency                                                                                                 | No deficiencies recorded                     |
| Instance on IRMA:Roofs 1, 2, 4 and 5                                                                       | Inspected                                    |
| Instance Roof Photo                                                                                        | Roof 1                                       |
| Instance Condition                                                                                         | 3- Fair                                      |
| Instance Quantity                                                                                          | 31,500                                       |
| Instance Quantity Uom                                                                                      | S.F.                                         |
| Does the roof have major mechanical equipment sitting on Dunnage<br>Steel less than 18" above the Roofing? | No                                           |
| Does this Roof Instance have a Sustainable Roof System?                                                    | No                                           |
| Do solar panels exist on these roofs?                                                                      | No                                           |
| Is/Are the roof(s) suitable for Solar Panel installation?                                                  | Yes                                          |
| Installation Year                                                                                          | 2013                                         |
| Source of Installation Year                                                                                | Documented                                   |
| Deficiency                                                                                                 | IRMA:ROOFING:MAJOR ACTIVE ROOF LEAKS IN      |
| Deficiency Location/Instance                                                                               | R071                                         |
| Deficiency Quantity                                                                                        | 200                                          |
| Quantity Uom                                                                                               | S.F.                                         |
| Potential Action                                                                                           | REPLACE ROOFING WITH MAJOR EQUIPMENT REMOVAL |
| Urgency of Action                                                                                          | PRIORITY 5                                   |
| Demonstration                                                                                              |                                              |