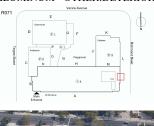

#### Architectural Inspection

Main Entrance Photo

Facade A - Target Street

Roof 1 - West View Yes Tree Pit/Rain Garden/Infiltration Basin Systems: Roof Patching 2015 Years: No New Construction No Tandem No

Roof Photo

Туре Have any Systems/Major Building Components been upgraded?

Have there been any New Building Additions? Tandem Leased Space?