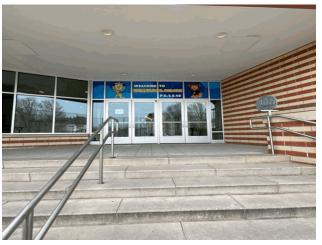

#### Architectural Inspection

Main Entrance Photo

Facade A - Target Street

Roof 1 - West View Yes Tree Pit/Rain Garden/Infiltration Basin Systems: Roof Patching 2015 Years: No New Construction No Tandem No

Deficiency

Deficiency Location/Instance

METAL: DETERIORATED DOOR AND FRAME - MAJOR

4 EACH

Deficiency Quantity Quantity Uom

| stion                                   | Response                                                            |
|-----------------------------------------|---------------------------------------------------------------------|
| XTERIOR                                 | -                                                                   |
| DOORS                                   |                                                                     |
| DOORS AND FRAMES                        |                                                                     |
| Potential Action                        | REPLACE                                                             |
| Urgency of Action                       | PRIORITY 4                                                          |
| Purpose of Action                       | LEVEL 2                                                             |
| Deficiency Photo 1                      |                                                                     |
|                                         |                                                                     |
|                                         | Main Entrance                                                       |
| Deficiency Photo 2                      | No photo recorded                                                   |
| Violations<br>Deficiency                | No violations recorded<br>METAL:DETERIORATED DOOR AND FRAME - MINOR |
| Deficiency Location/Instance            | DETERIORATION                                                       |
|                                         |                                                                     |
| Deficiency Quantity                     | 2                                                                   |
| Quantity Uom                            | EACH                                                                |
| Potential Action                        | MAINTENANCE                                                         |
| Urgency of Action                       | PRIORITY 3                                                          |
| Purpose of Action<br>Deficiency Photo 1 | LEVEL 2                                                             |
|                                         | Facade F (Room 108)                                                 |
| Deficiency Photo 2                      | No photo recorded                                                   |
| Violations                              | No violations recorded                                              |
| DOOR HARDWARE                           | Inspected                                                           |
| Condition                               | 2- Between Good and Fair                                            |
| Deficiency                              | No deficiencies recorded                                            |
| LINTELS                                 | Inspected                                                           |
| Condition                               | 2- Between Good and Fair                                            |
| Deficiency                              | No deficiencies recorded                                            |
| TRANSOM/SIDE LIGHT                      | Inspected                                                           |
| Condition                               | 3- Fair                                                             |

#### Architectural Inspection R071 Question Response EXTERIOR DOORS TRANSOM/SIDE LIGHT Deficiency Location/Instance R07 Deficiency Quantity 10 Quantity Uom S.F. Potential Action REPLACE PRIORITY 4 Urgency of Action Purpose of Action LEVEL 2 Deficiency Photo 1 Main Entrance Deficiency Photo 2 No photo recorded Violations No violations recorded EXTERIOR WALLS Inspected Material Type(s) Masonry Replacement Quantity 38,000 Replacement Uom S.F. Instance on All Facades Inspected Instance Condition 2- Between Good and Fair Instance Quantity 38,000 Instance Quantity Uom S.F. BRICK:EFFLORESCENCE Deficiency Roof Plan Reference R07 Elevation Elevation Reference Facades D, E, H, K, P Deficiency Quantity 105 Quantity Uom S.F. Potential Action MAINTENANCE