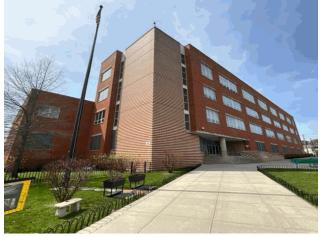

Target Street - Southwest View

#### Architectural Inspection

Main Entrance Photo

Facade A - Target Street

Roof 1 - West View Yes Tree Pit/Rain Garden/Infiltration Basin Systems: Roof Patching 2015 Years: No New Construction No Tandem No