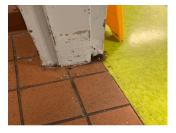

### Architectural Inspection R069

| iecturui Inspection                  | NUU.                                                                          |  |  |
|--------------------------------------|-------------------------------------------------------------------------------|--|--|
| uestion                              | Response                                                                      |  |  |
| chitectural                          |                                                                               |  |  |
| EXTERIOR                             | Inspected                                                                     |  |  |
| AREAWAY                              | Inspected                                                                     |  |  |
| Instance on AW1                      | Inspected                                                                     |  |  |
| Instance Condition                   | 3- Fair                                                                       |  |  |
| Instance Quantity                    | 1                                                                             |  |  |
| Instance Quantity Uom                | EACH                                                                          |  |  |
| Deficiency                           | AREAWAY GRATINGS:MAJOR RUSTING / OR BROKEN                                    |  |  |
| Deficiency Location/Instance         | Merymout thest  C  G  D  F  Mary M  D  D  D  D  D  D  D  D  D  D  D  D  D     |  |  |
| Deficiency Quantity                  | 25                                                                            |  |  |
| Quantity Uom                         | S.F.                                                                          |  |  |
| Potential Action                     | REPLACE                                                                       |  |  |
| Urgency of Action                    | PRIORITY 3                                                                    |  |  |
| Purpose of Action Deficiency Photo 1 | LEVEL 2                                                                       |  |  |
|                                      | Areaway AW1                                                                   |  |  |
| Deficiency Photo 2                   | No photo recorded                                                             |  |  |
| Violations                           | No violations recorded                                                        |  |  |
| AWNINGS AND CANOPIES                 | Does not exist                                                                |  |  |
| CHIMNEY                              | Inspected                                                                     |  |  |
| Material Type(s)                     | Masonry                                                                       |  |  |
| Condition                            | 2- Between Good and Fair                                                      |  |  |
| Deficiency                           | No deficiencies recorded                                                      |  |  |
| COPING                               | Inspected                                                                     |  |  |
| Condition                            | 2- Between Good and Fair                                                      |  |  |
| Deficiency                           | CAST STONE: DISINTEGRATING / FREEZE THAW                                      |  |  |
| Deficiency Location/Instance         | Manymout Sheat  G  G  H  F  G  G  H  F  G  G  K  K  K  K  K  K  K  K  K  K  K |  |  |
| Deficiency Quantity                  | 10                                                                            |  |  |
| Quantity Uom                         | L.F.                                                                          |  |  |
| Quantity Com Potential Action        | L.F.<br>REPLACE-IN-KIND                                                       |  |  |
| Urgency of Action                    | PRIORITY 3                                                                    |  |  |
| Purpose of Action                    | LEVEL 2                                                                       |  |  |