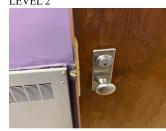

### Architectural Inspection R069

| iecturui Inspection                  | NUU.                                                                          |  |  |
|--------------------------------------|-------------------------------------------------------------------------------|--|--|
| uestion                              | Response                                                                      |  |  |
| chitectural                          |                                                                               |  |  |
| EXTERIOR                             | Inspected                                                                     |  |  |
| AREAWAY                              | Inspected                                                                     |  |  |
| Instance on AW1                      | Inspected                                                                     |  |  |
| Instance Condition                   | 3- Fair                                                                       |  |  |
| Instance Quantity                    | 1                                                                             |  |  |
| Instance Quantity Uom                | EACH                                                                          |  |  |
| Deficiency                           | AREAWAY GRATINGS:MAJOR RUSTING / OR BROKEN                                    |  |  |
| Deficiency Location/Instance         | Merymout thest  C  G  D  F  Mary M  D  D  D  D  D  D  D  D  D  D  D  D  D     |  |  |
| Deficiency Quantity                  | 25                                                                            |  |  |
| Quantity Uom                         | S.F.                                                                          |  |  |
| Potential Action                     | REPLACE                                                                       |  |  |
| Urgency of Action                    | PRIORITY 3                                                                    |  |  |
| Purpose of Action Deficiency Photo 1 | LEVEL 2                                                                       |  |  |
|                                      | Areaway AW1                                                                   |  |  |
| Deficiency Photo 2                   | No photo recorded                                                             |  |  |
| Violations                           | No violations recorded                                                        |  |  |
| AWNINGS AND CANOPIES                 | Does not exist                                                                |  |  |
| CHIMNEY                              | Inspected                                                                     |  |  |
| Material Type(s)                     | Masonry                                                                       |  |  |
| Condition                            | 2- Between Good and Fair                                                      |  |  |
| Deficiency                           | No deficiencies recorded                                                      |  |  |
| COPING                               | Inspected                                                                     |  |  |
| Condition                            | 2- Between Good and Fair                                                      |  |  |
| Deficiency                           | CAST STONE: DISINTEGRATING / FREEZE THAW                                      |  |  |
| Deficiency Location/Instance         | Manymout Sheat  G  G  H  F  G  G  H  F  G  G  K  K  K  K  K  K  K  K  K  K  K |  |  |
| Deficiency Quantity                  | 10                                                                            |  |  |
| Quantity Uom                         | L.F.                                                                          |  |  |
| Quantity Com Potential Action        | L.F.<br>REPLACE-IN-KIND                                                       |  |  |
| Urgency of Action                    | PRIORITY 3                                                                    |  |  |
| Purpose of Action                    | LEVEL 2                                                                       |  |  |