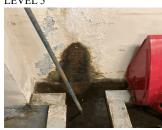

Violations No violations recorded

Deficiency CONCRETE SLAB ON GRADE: THRU CRACKS
Deficiency Location/Instance Basement

Deficiency Location/Instance
Deficiency Quantity
375
Quantity Uom
S.F.
Potential Action
REPLACE
Urgency of Action
PRIORITY 4
Purpose of Action
LEVEL 5

Room B13 shown, also Corridor near Room B13, Corridor near Stair B, Stair B at Basement, Rooms B01, B06, B04 and Oil Tank

loom

Deficiency Photo 2 No photo recorded Violations No violations recorded

 FOUNDATION WALLS
 Inspected

 Material Type(s)
 Concrete

 Condition
 5- Poor

Deficiency CONCRETE: WATER INFILTRATION IN NON-

Deficiency Location/Instance Basement
Deficiency Quantity 900
Quantity Uom S.F.

Potential Action INSTALL WATERPROOFING

Urgency of Action PRIORITY 5
Purpose of Action LEVEL 5
Deficiency Photo 1



INSTRUCTIONAL SPACE

Room B13 shown, also near Chimney CH, Room with Staff Toilet, Storage Room near B13, Rooms B01, B02, B03, B04, B05, B06, Stair A at Basement, Sprinkler Room, Oil Tank Room, and Boiler Pit

| ectural Inspection                | D                                |
|-----------------------------------|----------------------------------|
| estion                            | Response                         |
| TERIOR                            |                                  |
| STRUCTURAL                        |                                  |
| FOUNDATION WALLS                  | N. L. L.                         |
| Deficiency Photo 2                | No photo recorded                |
| Violations                        | No violations recorded           |
| RO