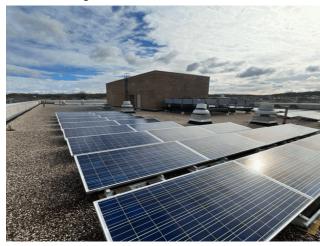

Roof 1 - East View

No

No Storm Water Management Type Selected

Systems: New Library

Years: 2023

Systems: Student Cafeteria new floor

Years: 2022

Systems: Upgrade the tiles and fixtures in Boys and Girls 1st

Floor Toilet Room and new flooring in Cafeteria

Years: 2021

Systems: New Solar Panels

Years: 2015

Systems: Exterior Masonry full repairs and Windows

replacement

Years: 2010

Systems: Roofing replacement (full), Exterior Door replacement