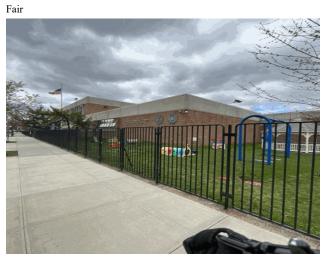

|  |  |
| Comments on the Stories (F     | loors) plus Basements                            | 3+B+PH                                                   |  |  |
| Comments on the Year Built     |                                                  | 1976                                                     |  |  |
| Student Population             |                                                  | 730                                                      |  |  |
| Staff Population               |                                                  | 250                                                      |  |  |
| Comments on the Number of      | of Classrooms                                    | 56                                                       |  |  |



Keating Place - West View

#### **Building Condition Assessment Survey 2023-2024**

#### **Architectural Inspection**

Main Entrance Photo

Roof Photo

Do Stormwater Management/Green Infrastructure systems exist?

Type

Have any Systems/Major Building Components been upgraded?



Facade A - Keating Place



Roof 1 - East View

No

No Storm Water Management Type Selected

Systems: New Library

Years: 2023

Systems: Student Cafeteria new floor

Years: 2022

Systems: Upgrade the tiles and fixtures in Boys and Girls 1st

Floor Toilet Room and new flooring in Cafeteria

Years: 2021

Systems: New Solar Panels

Years: 2015

Systems: Exterior Masonry full repairs and Windows

replacement

Years: 2010

Systems: Roofing replacement (full), Exterior Door replacement

(partial)

Years: 2009

Systems