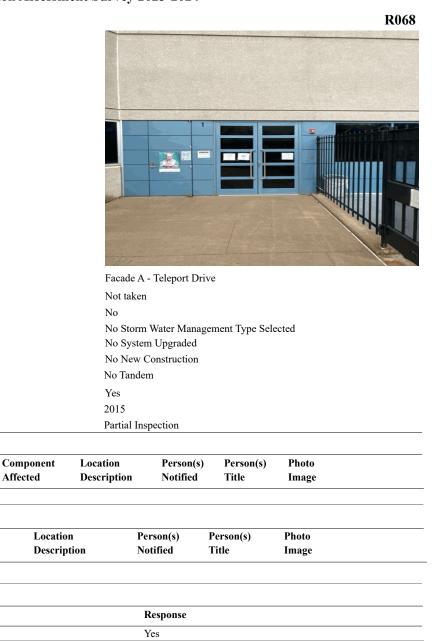

### Architectural Inspection

| Asset:           | THE RICHMOND PRE-K CENTER @ 1 TELEPORT DR<br>STATEN ISLAND, NY, 10311 | IVE - STATEN ISLAND, 1 TELEPORT DR                                                                         | IVE,                 |
|------------------|-----------------------------------------------------------------------|------------------------------------------------------------------------------------------------------------|----------------------|
| Inspection Id    | Inspection Type                                                       | Time In                                                                                                    | Last Edited          |
| 3401             | ARCHITECTURAL - ASSOCIATE                                             | 2024-02-22 02:45PM                                                                                         | 2024-06-24 05:39PM   |
| 3434             | ARCHITECTURAL - SENIOR                                                | 2024-02-23 08:21AN                                                                                         | 1 2024-06-05 04:16PM |
| set Data         |                                                                       |                                                                                                            |                      |
| Question         |                                                                       | Answer                                                                                                     |                      |
| Was the Buildi   | ng Fully Accessible for Inspection?                                   | Yes                                                                                                        |                      |
| Principal(s) Inf | formation                                                             |                                                                                                            |                      |
|                  | Principal Name                                                        | Dr. Joy Abrams                                                                                             |                      |
|                  | Principal Organization                                                | The Richmond Pre-K Center                                                                                  |                      |
|                  | Meeting with Principal?                                               | No                                                                                                         |                      |
| Custodian        | Principal Feedback                                                    | The Principal returned the questionnaire v<br>concerns regarding the condition of the a<br>Emmanuel Torres |                      |
| Was the Custor   | dian Present?                                                         | No                                                                                                         |                      |
| Fireman          |                                                                       | Russell Guarneri                                                                                           |                      |
| Was the Firema   | an Present?                                                           | Yes                                                                                                        |                      |
| Building Squar   | re Footage                                                            | 11,000                                                                                                     |                      |
| Comments on      | the Area (for Athletic Field, Playing Surfaces, Leased Spaces)        | None                                                                                                       |                      |
| Comments on      | the Stories (Floors) plus Basements                                   | 3+PH                                                                                                       |                      |
| Comments on      | the Year Built                                                        | 1990                                                                                                       |                      |
| Student Popula   | ation                                                                 | 139                                                                                                        |                      |
| Staff Populatio  | n                                                                     | 58                                                                                                         |                      |
| Comments on      | the Number of Classrooms                                              | 9                                                                                                          |                      |
| Weather          |                                                                       | Fair                                                                                                       |                      |
| Facade Photo     |                                                                       |                                                                                                            |                      |

Teleport Drive - North View

16 1