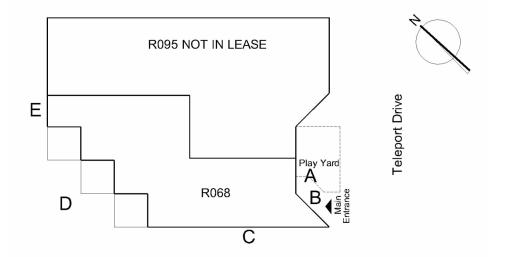

Roof Plan Reference

2ITH DAMAGED CAULKING

Facade C 90 L.F. MAINTENANCE PRIORITY 3 LEVEL 2

Elevation

Elevation Reference Deficiency Quantity Quantity Uom Potential Action Urgency of Action Purpose of Action Deficiency Photo 1

# A

| itectural Inspection | R06                                     |
|----------------------|-----------------------------------------|
| Question             | Response                                |
| EXTERIOR             |                                         |
| EXTERIOR WALLS       |                                         |
|                      | Facade C                                |
| Deficiency Photo 2   | No photo recorded                       |
| Violations           | No violations recorded                  |
| Deficiency           | CONCRETE MASONRY UNIT: MINOR CRACKS AND |
|                      | SPALLING                                |
| Roof Plan Reference  | ROSS NOT IN LEASE                       |
| Elevation            |                                         |
| Elevation Reference  | Facade C                                |
| Deficiency Quantity  | 10                                      |
| Quantity Uom         | S.F.                                    |
| Potential Action     | RESTITCH                                |
| Urgency of Action    | PRIORITY 3                              |
| Purpose of Action    | LEVEL 2                                 |
| Deficiency Photo 1   |                                         |

|                                                       | Facade C at Facade D     |
|-------------------------------------------------------|--------------------------|
|                                                       |                          |
| Deficiency Photo 2                                    | No photo recorded        |
| Violations                                            | No violations recorded   |
| EXTERIOR SOFFITS                                      | Does not exist           |
| LOADING DOCK                                          | Not required             |
| LOUVER                                                | Not required             |
| PARAPETS                                              | Not required             |
| PLAZA DECK                                            | Does not exist           |
| ROOF                                                  | Not required             |
| STAIRS/RAMPS: EXTERIOR                                | Does not exist           |
| WINDOWS                                               | Inspected                |
| Replacement Quantity                                  | 1,000                    |
| Replacement Uom                                       | S.F.                     |
| EXTERIOR GUARDS                                       | Does not exist           |
| LINTELS                                               | Inspected                |
| Condition                                             | 2- Between Good and Fair |
| Deficiency                                            | No deficiencies recorded |
| WINDOWS                                               | Inspected                |
| Material Type(s)                                      | Aluminum                 |
| Instance on Aluminum - Other:Facades A, B, C, D and E | Inspected                |
| Instance Condition                                    | 3- Fair                  |

#### ALUMINUM - OTHER:DETERIORATED

Facade C 10 S.F. REPLACE WINDOW PRIORITY 4 LEVEL 2

|                              | NOVING LINE OF ANY |
|------------------------------|--------------------------------------------------------|
|                              | Facade C near Facade B                                 |
| Deficiency Photo 2           | No photo recorded                                      |
| Violations                   | No violations recorded                                 |
| Deficiency                   | ALUMINUM-OTHER: BEYOND USEFUL LIFE                     |
| Deficiency Location/Instance | Aluminum - Other: Facades A, B, C, D and E             |
| Deficiency Quantity          | 1,000                                                  |
| Quantity Uom                 | S.F.                                                   |
| Potential Action             | REPLACE                                                |
| Urgency of Action            | PRIORITY 1                                             |
| Purpose of Action            | LEVEL 2                                                |
| Deficiency Photo 2           | No photo recorded                                      |
| Violations                   | No violations recorded                                 |
| INTERIOR                     | Inspected                                              |
| POOLS                        | Does not exist                                         |
| STRUCTURAL                   | Inspected                                              |
| COLUMNS/BEAMS/BEARING WALLS  | Inspected                                              |
| Condition                    | 2- Between Good and Fair                               |
| Deficiency                   | No deficiencies recorded                               |
| FLOOR STRUCTURE              | Inspected                                              |
| Condition                    | 2- Between Good and Fair                               |
|                              |                                                        |