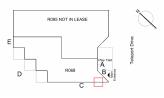

Roof Plan Reference

2ITH DAMAGED CAULKING

Facade C 90 L.F. MAINTENANCE PRIORITY 3 LEVEL 2

Elevation

Elevation Reference Deficiency Quantity Quantity Uom Potential Action Urgency of Action Purpose of Action Deficiency Photo 1

# A

| itectural Inspection | R06                                     |
|----------------------|-----------------------------------------|
| Question             | Response                                |
| EXTERIOR             |                                         |
| EXTERIOR WALLS       |                                         |
|                      | Facade C                                |
| Deficiency Photo 2   | No photo recorded                       |
| Violations           | No violations recorded                  |
| Deficiency           | CONCRETE MASONRY UNIT: MINOR CRACKS AND |
|                      | SPALLING                                |
| Roof Plan Reference  | ROSS NOT IN LEASE                       |
| Elevation            |                                         |
| Elevation Reference  | Facade C                                |
| Deficiency Quantity  | 10                                      |
| Quantity Uom         | S.F.                                    |
| Potential Action     | RESTITCH                                |
| Urgency of Action    | PRIORITY 3                              |
| Purpose of Action    | LEVEL 2                                 |
| Deficiency Photo 1   |                                         |