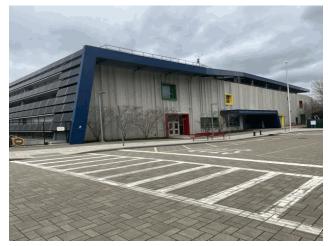

|
| Staff Population  |                                                                                      | 89                                                                                                                                                                                                                                  |                                       |
| Comments on t     | he Number of Classrooms                                                              | 22                                                                                                                                                                                                                                  |                                       |

#### Fair



Woodrow Road - West View

Weather

Facade Photo

#### Architectural Inspection

Main Entrance Photo

Roof Photo

Do Stormwater Management/Green Infrastructure systems exist? Type Have any Systems/Major Building Components been upgraded?

Have there been any New Building Additions? Tandem Leased Space?

#### **Priority Condition**

| Exist      | Priority        | Condition                                                                                | Component           | Location                                  | Person(s)     | Person(s) | Photo |
|------------|-----------------|------------------------------------------------------------------------------------------|---------------------|-------------------------------------------|---------------|-----------|-------|
| Last Year?