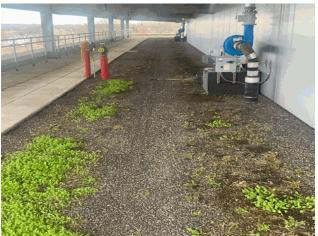

# **Building Condition Assessment Survey 2023-2024**

| estion                                 | Response                 |  |
|----------------------------------------|--------------------------|--|
| XTERIOR                                |                          |  |
| EXTERIOR WALLS                         |                          |  |
| Instance Condition                     | 2- Between Good and Fair |  |
| Instance Quantity                      | 25,000                   |  |
| Instance Quantity Uom                  | S.F.                     |  |
| Deficiency                             | No deficiencies recorded |  |
| EXTERIOR SOFFITS                       | Inspected                |  |
| Condition                              | 2- Between Good and Fair |  |
| Deficiency                             | No deficiencies recorded |  |
| LOADING DOCK                           | Does not exist           |  |
| LOUVER                                 | Inspected                |  |
| Condition                              | 2- Between Good and Fair |  |
| Deficiency                             | No deficiencies recorded |  |
| PARAPETS                               | Inspected                |  |
| Material Type(s)                       | Concrete, Metal          |  |
| Replacement Quantity                   | 1,000                    |  |
| Replacement Uom                        | C.F.                     |  |
| Instance on Facades A, B and C         | Inspected                |  |
| Instance Condition                     | 2- Between Good and Fair |  |
| Instance Quantity                      | 1,000                    |  |
| Instance Quantity Uom                  | CF                       |  |
| Deficiency                             | No deficiencies recorded |  |
| PLAZA DECK                             | Inspected                |  |
| Instance on Pavers:Plaza Deck 1        | Inspected                |  |
| Instance Condition                     | 2- Between Good and Fair |  |
| Instance Quantity                      | 1,000                    |  |
| Instance Quantity Uom                  | S.F.                     |  |
| Installation Year                      | 2015                     |  |
| Source of Installation Year            | Inspector Estimate       |  |
| Deficiency                             | No deficiencies recorded |  |
| ROOF                                   | Inspected                |  |
| ROOFING                                | Inspected                |  |
| ROOF HATCH/SMOKE HATCH                 | Inspected                |  |
| Condition                              | 2- Between Good and Fair |  |
| Deficiency                             | No deficiencies recorded |  |
| LEADERS, GUTTERS, DOWNSPOUTS, SCUPPERS | Does not exist           |  |
| ROOF BARRIER/FENCE                     | Inspected                |  |
| Condition                              | 2- Between Good and Fair |  |
| Deficiency                             | No deficiencies recorded |  |
| ROOF CAGE                              | Does not exist           |  |
| ROOFING                                | Inspected                |  |
| Replacement Quantity                   | 34,000                   |  |
| Replacement Uom                        | S.F.                     |  |
| Instance on IRMA:All Roofs             | Inspected                |  |
| Instance Roof Photo                    | Roof 1                   |  |
| Instance Condition                     | 3- Fair                  |  |
| Instance Condition Instance Quantity   | 3- Fair<br>34,000        |  |

#### Arc

| ectural Inspection                                                                                      | R06                                   |
|---------------------------------------------------------------------------------------------------------|---------------------------------------|
| estion                                                                                                  | Response                              |
| XTERIOR                                                                                                 |                                       |
| ROOF                                                                                                    |                                       |
| ROOFING                                                                                                 |                                       |
| ROOFING                                                                                                 |                                       |
| Instance Quantity Uom                                                                                   | S.F.                                  |
| Does the roof have major mechanical equipment sitting on Dunnage Steel less than 18" above the Roofing? | No                                    |
| Does this Roof Instance have a Sustainable Roof System?                                                 | Yes                                   |
| Sustainable Roof System Type                                                                            | Green Roof                            |
| Sustainable Roof System Location (Roof Number)                                                          | All Roofs                             |
| Do solar panels exist on these roofs?                                                                   | Yes                                   |
| Solar Panel Location (Roof Number)                                                                      | All Roofs                             |
| Installation Year                                                                                       | 2015                                  |
| Source of Installation Year                                                                             | Documented                            |
| Deficiency                                                                                              | IRMA:ROOFING:DETERIORATED PAVERS WITH |
|                                                                                                         | INTEGRAL INSULATION                   |
| Deficiency Location/Instance                                                                            |                                       |
| Deficiency Quantity                                                                                     | 50                                    |
| Quantity Uom                                                                                            | S.F.                                  |
| Potential Action                                                                                        | REPLACE                               |
| Urgency of Action                                                                                       | PRIORITY 5                            |
| Purpose of Action                                                                                       | LEVEL 6                               |
| Deficiency Photo 1                                                                                      |                                       |
|                                                                                                         | Roof 1                                |
| Deficiency Photo 2                                                                                      | No photo recorded                     |
| Violations                                                                                              | No violations recorded                |
| ROOFING DRAINS                                                                                          | Inspected                             |
| Condition                                                                                               | 2- Between Good and Fair              |
| Deficiency                                                                                              | No deficiencies recorded              |
| SPECIALTIES                                                                                             | Inspected                             |
| BULKHEAD/PENTHOUSE                                                                                      | Does not exist                        |
| CUPOLA/ SPIRES/ TOWERS                                                                                  | Does not exist                        |
|                                                                                                         | Does not exist                        |
| DORMER                                                                                                  |                                       |