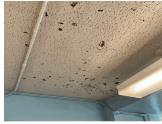

| 2- Between Good and Fair                                    |
| Deficiency                           | ACOUSTIC TILES ON PLASTER:DAMAGED/MISSING                   |
| Deficiency Location/Instance         | Room 302B, 307, 309, Corridor near Room 103, 306 and others |
| Deficiency Quantity                  | 250                                                         |
| Quantity Uom                         | S.F.                                                        |
| Potential Action                     | REPLACE                                                     |
| Urgency of Action                    | PRIORITY 3                                                  |
| Purpose of Action Deficiency Photo 1 | LEVEL 2                                                     |



Room 302B

| estion                               | Response                                              |
|--------------------------------------|-------------------------------------------------------|
| VTERIOR                              | пезропос                                              |
| CLASSROOMS/CORRIDORS/ADMIN SPACES    |                                                       |
| Ceiling                              |                                                       |
| Deficiency Photo 2                   | No photo recorded                                     |
| Violations                           | No violations recorded                                |
| Door(s)                              | Inspected                                             |
| Condition