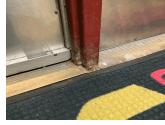

Deficiency METAL CLAD: DETERIORATED DOOR AND FRAME - MINOR DETERIORATION

Deficiency Location/Instance

Deficiency Photo 1

Deficiency Quantity 5
Quantity Uom EACH
Potential Action MAINTENANCE
Urgency of Action PRIORITY 3
Purpose of Action LEVEL 2

Exit 7

Deficiency Photo 2

Violations

No violations recorded

No violations recorded

Deficiency

METAL:AIR/WATER INFILTRATION, DETERIORATED
JOINTS WITH DAMAGED CAULKING

Deficiency Location/Instance

Deficiency Quantity 15
Quantity Uom L.F.
Potential Action MAINTENANCE
Urgency of Action PRIORITY 3
Purpose of Action LEVEL 2
Deficiency Photo 1