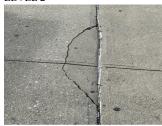

---------|--------------------------|
| DOT Sidewalk | Inspected                |
| Asphalt      | Does not exist           |
| Concrete     | Inspected                |
| Condition    | 4- Between Fair and Poor |

| Deficiency                   | DAMAGED/DETERIORATED/MISSING SECTIONS |
|------------------------------|---------------------------------------|
| Deficiency Location/Instance | Castleton Avenue, Brighton Avenue     |
| Deficiency Quantity          | 950                                   |
| Quantity Uom                 | S.F.                                  |
| Potential Action             | REPLACE                               |
| Urgency of Action            | PRIORITY 3                            |
| Purpose of Action            | LEVEL 2                               |



Castleton Avenue

Deficiency Photo 2 No photo recorded

| nestion                      | Response                    |
|------------------------------|-----------------------------|
| SITE                         |                             |
| PAVING                       |                             |
| DOT Sidewalk                 |                             |
| Concrete                     |                             |
| Violations                   | No violations recorded      |
| Deficiency                   | DAMAGED CURBS               |
| Deficiency Location/Instance | Castleton Avenue            |
| Deficiency Quantity          | 25                          |
| Quantity Uom                 | L.F.                        |
| Potential Action             | REPLACE