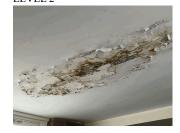

#### **Building Condition Assessment Survey 2023-2024**

| uestion                                                                                                 | Response                                                |
|---------------------------------------------------------------------------------------------------------|---------------------------------------------------------|
| EXTERIOR                                                                                                |                                                         |
| ROOF                                                                                                    |                                                         |
| ROOFING                                                                                                 |                                                         |
| ROOFING                                                                                                 | Inspected                                               |
| Replacement Quantity                                                                                    | 55,000                                                  |
| Replacement Uom                                                                                         | S.F.                                                    |
| Instance on Modified Bitumen: All Roofs                                                                 | Inspected                                               |
| Instance Roof Photo                                                                                     |                                                         |
|                                                                                                         | Roof 1                                                  |
| Instance Condition                                                                                      | 1- Good                                                 |
| Instance Quantity                                                                                       | 55,000                                                  |
| Instance Quantity Uom                                                                                   | S.F.                                                    |
| Does the roof have major mechanical equipment sitting on Dunnage Steel less than 18" above the Roofing? | No                                                      |
| Does this Roof Instance have a Sustainable Roof System?                                                 | Yes                                                     |
| Sustainable Roof System Type                                                                            | White Roof                                              |
| Sustainable Roof System Location (Roof Number)                                                          | All Roofs                                               |
| Do solar panels exist on these roofs?                                                                   | No                                                      |
| Is/Are the roof(s) suitable for Solar Panel installation?                                               | Yes                                                     |
| Installation Year Source of Installation Year                                                           | 2022<br>Documented                                      |
|                                                                                                         | No deficiencies recorded                                |
| Deficiency                                                                                              |                                                         |
| ROOFING DRAINS                                                                                          | Inspected                                               |
| Condition                                                                                               | 1- Good                                                 |
| Deficiency                                                                                              | No deficiencies recorded                                |
| SPECIALTIES                                                                                             | Inspected                                               |
| BULKHEAD/PENTHOUSE                                                                                      | Inspected                                               |
| Condition                                                                                               | 3- Fair                                                 |
| Deficiency                                                                                              | BULKHEAD/PENTHOUSE CEILING:PLASTER DAMAGED/DETERIORATED |
| Deficiency Location/Instance                                                                            | FORM                                                    |
| Deficiency Quantity                                                                                     | 50                                                      |
| Overtity Hom                                                                                            | CE                                                      |

Deficiency Quantity50Quantity UomS.F.Potential ActionREPLACEUrgency of ActionPRIORITY 3Purpose of ActionLEVEL 2

Deficiency Photo 1