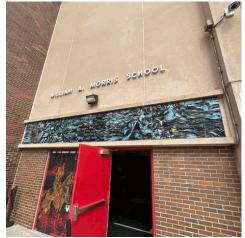

Deficiency METAL CLAD: DETERIORATED DOOR AND FRAME - MINOR DETERIORATION

Deficiency Location/Instance

Deficiency Photo 1

Deficiency Quantity 5
Quantity Uom EACH
Potential Action MAINTENANCE
Urgency of Action PRIORITY 3
Purpose of Action LEVEL 2

Exit 7

Deficiency Photo 2

Violations

No violations recorded

No violations recorded

Deficiency

METAL:AIR/WATER INFILTRATION, DETERIORATED
JOINTS WITH DAMAGED CAULKING

Deficiency Location/Instance