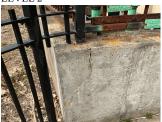

#### Inspection

| Question              | Response                 |
|-----------------------|--------------------------|
| Architectural         |                          |
| EXTERIOR              | Inspected                |
| AREAWAY               | Inspected                |
| Instance on AW1       | Inspected                |
| Instance Condition    | 2- Between Good and Fair |
| Instance Quantity     | 1                        |
| Instance Quantity Uom | EACH                     |

Deficiency

Deficiency Location/Instance

AREAWAY WALLS:CRACKS AND SPALLING

Deficiency Quantity
Quantity Uom
Potential Action
Urgency of Action
Purpose of Action
Deficiency Photo 1

5 S.F. REPAIR PRIORITY 3 LEVEL 2

Areaway AW1
Deficiency Photo 2
Violations
No photo recorded
No violations recorded

AWNINGS AND CANOPIES
Does not exist

CHIMNEY
Inspected
Material Type(s)
Masonry
Condition
2- Between Good and Fair