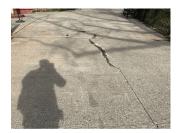

Deficiency

Deficiency Location/Instance

AREAWAY WALLS:CRACKS AND SPALLING

Deficiency Quantity
Quantity Uom
Potential Action
Urgency of Action
Purpose of Action
Deficiency Photo 1

5 S.F. REPAIR PRIORITY 3 LEVEL 2

Areaway AW1
Deficiency Photo 2
Violations
No photo recorded
No violations recorded

AWNINGS AND CANOPIES
Does not exist

CHIMNEY
Inspected
Material Type(s)
Masonry
Condition
2- Between Good and Fair