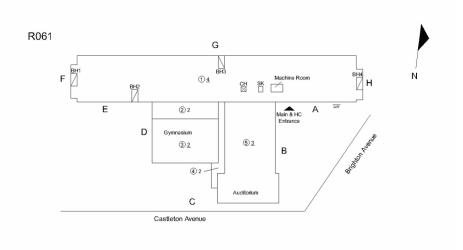

|                        |
|                 |                                          |        |          |          | ARRANGEMENT         |                                  |                        |
| Toilet Rooms    |                                          |        |          |          |                     |                                  |                        |
|                 | 1st and 3rd Floors                       | Yes    | No       |          |                     |                                  |                        |
|                 |                                          |        |          |          | ACCESSORY           |                                  |                        |

ACCESSORY ARRANGEMENT

#### **Building Template**



#### Inspection

| Question              | Response                 |
|-----------------------|--------------------------|
| Architectural         |                          |
| EXTERIOR              | Inspected                |
| AREAWAY               | Inspected                |
| Instance on AW1       | Inspected                |
| Instance Condition    | 2- Between Good and Fair |
| Instance Quantity     | 1                        |
| Instance Quantity Uom | EACH                     |

Deficiency

Deficiency Location/Instance



AREAWAY WALLS:CRACKS AND SPALLING

Deficiency Quantity
Quantity Uom
Potential Action
Urgency of Action
Purpose of Action
Deficiency Photo 1

5 S.F. REPAIR PRIORITY 3 LEVEL 2



Areaway AW1
Deficiency Photo 2
Violations
No photo recorded
No violations recorded