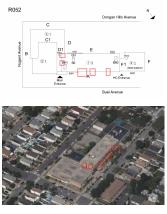

**Building Template** 

**Buel Avenue** 

| pection                      |                                                                       |
|------------------------------|-----------------------------------------------------------------------|
| Question                     | Response                                                              |
| Architectural                |                                                                       |
| EXTERIOR                     | Inspected                                                             |
| AREAWAY                      | Inspected                                                             |
| Instance on AW1-AW4          | Inspected                                                             |
| Instance Condition           | 2- Between Good and Fair                                              |
| Instance Quantity            | 4                                                                     |
| Instance Quantity Uom        | EACH                                                                  |
| Deficiency                   | No deficiencies recorded                                              |
| AWNINGS AND CANOPIES         | Inspected                                                             |
| Condition                    | 3- Fair                                                               |
| Deficiency                   | CONCRETE:WATER PENETRATION                                            |
| Deficiency Location/Instance | R052<br>C<br>C<br>C<br>C<br>C<br>C<br>C<br>C<br>C<br>C<br>C<br>C<br>C |
| Deficiency Quantity          | 30                                                                    |
| Quantity Uom                 | S.F.                                                                  |
| Potential Action             | REPAIR                                                                |
| Urgency of Action            | PRIORITY 5                                                            |
| Purpose of Action            | LEVEL 2                                                               |

| estion                                  | Response                   |  |
|-----------------------------------------|----------------------------|--|
| XTERIOR                                 |                            |  |
| AWNINGS AND CANOPIES                    |                            |  |
| Deficiency Photo 1                      |                            |  |
|                                         | Exit 4                     |  |
| Deficiency Photo 2                      | No photo recorded          |  |
| Violations                              | No violations recorded     |  |
| Deficiency                              | CONCRETE:DETERIORATED      |  |
| Deficiency Location/Instance            | R052                       |  |
| Deficiency Quantity                     | 15                         |  |
| Quantity Uom                            | S.F.                       |  |
| Potential Action                        | REPLACE                    |  |
| Urgency of Action                       | PRIORITY 3                 |  |
| Purpose of Action                       | LEVEL 2                    |  |
| Deficiency Photo 2                      | No photo recorded          |  |
| Violations                              | No violations recorded     |  |
| CHIMNEY                                 | Inspected                  |  |
| Material Type(s)                        | Masonry                    |  |
| Condition                               | 3- Fair                    |  |
| Deficiency                              | BRICK:DETERIORATED JOINTS  |  |
| Deficiency Location/Instance            | R052<br>Dorgan Hits Avenue |  |
| Deficiency Quantity                     | 75                         |  |
| Quantity Uom                            | S.F.                       |  |
| Potential Action                        | REPOINT                    |  |
| Urgency of Action                       | PRIORITY 3                 |  |
| Purpose of Action<br>Deficiency Photo 1 | LEVEL 2                    |  |
|                                         | Chimney CH                 |  |
| Deficiency Photo 2                      | No photo recorded          |  |
| Violations                              | No violations recorded     |  |
| COPING                                  | Inspected                  |  |
| Condition                               | 2- Between Good and Fair   |  |

#### Architectural Inspection

| iestion                 | Response                  |
|-------------------------|---------------------------|
| EXTERIOR                |                           |
| DOORS                   |                           |
| DOOR HARDWARE           | Inspected                 |
| Condition               | 2- Between Good and Fair  |
| Deficiency              | No deficiencies recorded  |
| LINTELS                 | Inspected                 |
| Condition               | 2- Between Good and Fair  |
| Deficiency              | No deficiencies recorded  |
| TRANSOM/SIDE LIGHT      | Inspected                 |
| Condition               | 2- Between Good and Fair  |
| Deficiency              | No deficiencies recorded  |
| EXTERIOR WALLS          | Inspected                 |
| Material Type(s)        | Masonry                   |
| Replacement Quantity    | 30,000                    |
| Replacement Uom         | S.F.                      |
| Instance on All Facades | Inspected                 |
| Instance Condition      | 3- Fair                   |
| Instance Quantity       | 30,000                    |
| Instance Quantity Uom   | S.F.                      |
| Deficiency              | BRICK:DETERIORATED JOINTS |
| Roof Plan Reference     | R052 N                    |

Elevation

Elevation Reference Deficiency Quantity Quantity Uom Potential Action Urgency of Action Purpose of Action Deficiency Photo 1

Deficiency Photo 2 Violations Deficiency

Facades A, B, C, D, E, F1 2,700 S.F. REPOINT PRIORITY 3 LEVEL 2

| Response                                                                             |
|--------------------------------------------------------------------------------------|
|                                                                                      |
|                                                                                      |
|                                                                                      |
| Facade C1                                                                            |
| No photo recorded                                                                    |
| No violations recorded                                                               |
| CONCRETE MASONRY UNIT:MINOR CRACKS AND                                               |
| SPALLING                                                                             |
| R052 N<br>Dorgan Hits Avenue                                                         |
| C C C C C C C C C C C C C C C C C C C                                                |
|                                                                                      |
| Facade A                                                                             |
| 5                                                                                    |
| S.F.                                                                                 |
| RESTITCH                                                                             |
| PRIORITY 3                                                                           |
| LEVEL 2                                                                              |
| Exit 9                                                                               |
| No photo recorded                                                                    |
| No violations recorded                                                               |
| CONCRETE MASONRY UNIT: DETERIORATED                                                  |
| CONTROL/EXPANSION JOINTS WITH DAMAGED                                                |
| CAULKING                                                                             |
| R052<br>Dorgan Hilk Annua<br>B<br>C<br>D C<br>D C<br>D C<br>D C<br>D C<br>D C<br>D C |
|                                                                                      |

# Architectural Inspection

| iestion                                                                                                                  | Response                                                              |
|--------------------------------------------------------------------------------------------------------------------------|-----------------------------------------------------------------------|
| EXTERIOR                                                                                                                 |                                                                       |
| EXTERIOR WALLS                                                                                                           |                                                                       |
| Elevation                                                                                                                |                                                                       |
| Elevation Reference<br>Deficiency Quantity<br>Quantity Uom<br>Potential Action<br>Urgency of Action<br>Purpose of Action | Facade F<br>30<br>L.F.<br>MAINTENANCE<br>PRIORITY 3<br>LEVEL 2        |
| Deficiency Photo 1                                                                                                       |                                                                       |
|                                                                                                                          | Exit 10                                                               |
| Deficiency Photo 2                                                                                                       | No photo recorded                                                     |
| Violations                                                                                                               | No violations recorded                                                |
| EXTERIOR SOFFITS                                                                                                         | Inspected                                                             |
| Condition                                                                                                                | 2- Between Good and Fair                                              |
| Deficiency                                                                                                               | No deficiencies recorded                                              |
| LOADING DOCK                                                                                                             | Does not exist                                                        |
| LOUVER                                                                                                                   | Inspected                                                             |
| Condition                                                                                                                | 2- Between Good and Fair                                              |
| Deficiency                                                                                                               | No deficiencies recorded                                              |
| PARAPETS                                                                                                                 | Inspected                                                             |
| Material Type(s)                                                                                                         | Masonry                                                               |
| Replacement Quantity Replacement Uom                                                                                     | 1,000<br>C.F.                                                         |
| Instance on 2005 Addition - All Facades                                                                                  | Inspected                                                             |
| Instance Condition                                                                                                       | 2- Between Good and Fair                                              |
| Instance Quantity                                                                                                        | 1,000                                                                 |
| Instance Quantity Uom                                                                                                    | CF                                                                    |
| Deficiency                                                                                                               | CONCRETE MASONRY UNITS:DETERIORATED<br>CONTROL/EXPANSION JOINTS       |
| Deficiency Location/Instance                                                                                             | R052<br>C<br>C<br>C<br>C<br>C<br>C<br>C<br>C<br>C<br>C<br>C<br>C<br>C |
| Deficiency Quantity                                                                                                      | 60                                                                    |
| Quantity Uom                                                                                                             | L.F.                                                                  |

Potential Action Urgency of Action Purpose of Action

MAINTENANCE PRIORITY 3 LEVEL 2

| estion                                                                                                                  | Response                                                           |  |
|-------------------------------------------------------------------------------------------------------------------------|--------------------------------------------------------------------|--|
| CXTERIOR                                                                                                                |                                                                    |  |
| PARAPETS                                                                                                                |                                                                    |  |
| Deficiency Photo 1                                                                                                      |                                                                    |  |
|                                                                                                                         | Facade A                                                           |  |
| Deficiency Photo 2                                                                                                      | No photo recorded                                                  |  |
| Violations                                                                                                              | No violations recorded                                             |  |
| PLAZA DECK                                                                                                              | Does not exist                                                     |  |
| ROOF                                                                                                                    | Inspected                                                          |  |
| ROOFING                                                                                                                 | Inspected                                                          |  |
| ROOF HATCH/SMOKE HATCH                                                                                                  | Inspected                                                          |  |
| Condition                                                                                                               | 5- Poor                                                            |  |
| Deficiency                                                                                                              | DETERIORATED                                                       |  |
|                                                                                                                         | B<br>C<br>C<br>C<br>C<br>C<br>C<br>C<br>C<br>C<br>C<br>C<br>C<br>C |  |
| Deficiency Quantity<br>Quantity Uom<br>Potential Action<br>Urgency of Action<br>Purpose of Action<br>Deficiency Photo 1 | 1<br>EACH<br>MAINTENANCE<br>PRIORITY 3<br>LEVEL 2                  |  |
|                                                                                                                         | Roof Hatch RH1 (broken hardware)                                   |  |
| Deficiency Photo 2                                                                                                      | No photo recorded                                                  |  |
| Violations                                                                                                              | No violations recorded                                             |  |
| LEADERS, GUTTERS, DOWNSPOUTS, SCUPPERS                                                                                  | Inspected                                                          |  |
| Condition                                                                                                               | 2- Between Good and Fair                                           |  |
| Deficiency                                                                                                              | No deficiencies recorded                                           |  |
| ROOF BARRIER/FENCE                                                                                                      | Inspected                                                          |  |
| Condition                                                                                                               | 2- Between Good and Fair                                           |  |
| Deficiency                                                                                                              | No deficiencies recorded                                           |  |
| ROOF CAGE                                                                                                               | Does not exist                                                     |  |
| ROOFING                                                                                                                 | Inspected                                                          |  |
| Replacement Quantity                                                                                                    | 37,000                                                             |  |
| Replacement Uom                                                                                                         | S.F.                                                               |  |
|                                                                                                                         |                                                                    |  |