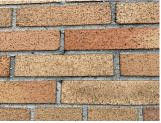

#### Architectural Inspection

| iestion                 | Response                  |
|-------------------------|---------------------------|
| EXTERIOR                |                           |
| DOORS                   |                           |
| DOOR HARDWARE           | Inspected                 |
| Condition               | 2- Between Good and Fair  |
| Deficiency              | No deficiencies recorded  |
| LINTELS                 | Inspected                 |
| Condition               | 2- Between Good and Fair  |
| Deficiency              | No deficiencies recorded  |
| TRANSOM/SIDE LIGHT      | Inspected                 |
| Condition               | 2- Between Good and Fair  |
| Deficiency              | No deficiencies recorded  |
| EXTERIOR WALLS          | Inspected                 |
| Material Type(s)        | Masonry                   |
| Replacement Quantity    | 30,000                    |
| Replacement Uom         | S.F.                      |
| Instance on All Facades | Inspected                 |
| Instance Condition      | 3- Fair                   |
| Instance Quantity       | 30,000                    |
| Instance Quantity Uom   | S.F.                      |
| Deficiency              | BRICK:DETERIORATED JOINTS |
| Roof Plan Reference     | R052 N                    |

Elevation

Elevation Reference Deficiency Quantity Quantity Uom Potential Action Urgency of Action Purpose of Action Deficiency Photo 1

Deficiency Photo 2 Violations Deficiency

Facades A, B, C, D, E, F1 2,700 S.F. REPOINT PRIORITY 3 LEVEL 2

Facades D1 on Roof 3 No photo recorded No violations recorded BRICK:MINOR CRACKS, SPALLING

BCAS Partners Version 2.0 (P)