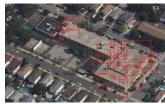

|
| Deficiency              | No deficiencies recorded  |
| EXTERIOR WALLS          | Inspected                 |
| Material Type(s)        | Masonry                   |
| Replacement Quantity    | 30,000                    |
| Replacement Uom         | S.F.                      |
| Instance on All Facades | Inspected                 |
| Instance Condition      | 3- Fair                   |
| Instance Quantity       | 30,000                    |
| Instance Quantity Uom   | S.F.                      |
| Deficiency              | BRICK:DETERIORATED JOINTS |
| Roof Plan Reference     | R052 N                    |

Elevation

Elevation Reference Deficiency Quantity Quantity Uom Potential Action Urgency of Action Purpose of Action Deficiency Photo 1

Deficiency Photo 2 Violations Deficiency





Facades A, B, C, D, E, F1 2,700 S.F. REPOINT PRIORITY 3 LEVEL 2



Facades D1 on Roof 3 No photo recorded No violations recorded BRICK:MINOR CRACKS, SPALLING

BCAS Partners Version 2.0 (P)

#### Architectural Inspection

R052 Question Response EXTERIOR EXTERIOR WALLS Roof Plan Reference R052 Elevation Elevation Reference Facade C1 Deficiency Quantity 30 Quantity Uom S.F. Potential Action RESTITCH PRIORITY 3 Urgency of Action Purpose of Action LEVEL 2 Deficiency Photo 1 Facade C1 on Roof 3 No photo recorded Deficiency Photo 2 Violations No violations recorded Deficiency GLASS BLOCK: CHIPPED/ BROKEN PIECES Roof Plan Reference R052 ^∾ Elevation Elevation Reference Facade C1 Deficiency Quantity 10 Quantity Uom S.F. REPLACE-IN-KIND Potential Action Urgency of Action PRIORITY 4 Purpose of Acti