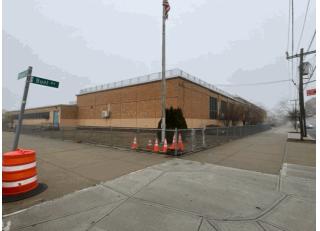

|                    |
| Staff Population  | 1                                                             | 100                     |                                                    |                    |
| Comments on th    | he Number of Classrooms                                       | 40                      |                                                    |                    |
| Weather           |                                                               | Fair                    |                                                    |                    |
| Facade Photo      |                                                               |                         | 1                                                  |                    |



Corner of Buel Avenue and Nugent Avenue - West View

#### Architectural Inspection

Main Entrance Photo

Facade A - Buel Avenue



| Roof 1 - V | Vest View                                              |
|------------|--------------------------------------------------------|
| No         |                                                        |
| No Storm   | Water Management Type Selected                         |
| Systems:   | Limited Roof repairs and Basement waterproofing        |
| Years:     | 2022                                                   |
| Systems:   | Basement Waterproofing, including New Windows for      |
|            | emergency egress and full Concrete Slab on Grade       |
|            | reconstruction, Foundation Wall reinforcement, Partial |
|            | Door