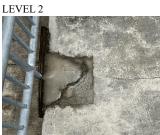

**Building Template** 

**Buel Avenue** 

| pection                      |                                                                       |
|------------------------------|-----------------------------------------------------------------------|
| Question                     | Response                                                              |
| Architectural                |                                                                       |
| EXTERIOR                     | Inspected                                                             |
| AREAWAY                      | Inspected                                                             |
| Instance on AW1-AW4          | Inspected                                                             |
| Instance Condition           | 2- Between Good and Fair                                              |
| Instance Quantity            | 4                                                                     |
| Instance Quantity Uom        | EACH                                                                  |
| Deficiency                   | No deficiencies recorded                                              |
| AWNINGS AND CANOPIES         | Inspected                                                             |
| Condition                    | 3- Fair                                                               |
| Deficiency                   | CONCRETE:WATER PENETRATION                                            |
| Deficiency Location/Instance | R052<br>C<br>C<br>C<br>C<br>C<br>C<br>C<br>C<br>C<br>C<br>C<br>C<br>C |
| Deficiency Quantity          | 30                                                                    |
| Quantity Uom                 | S.F.                                                                  |
| Potential Action             | REPAIR                                                                |
| Urgency of Action            | PRIORITY 5                                                            |
| Purpose of Action            | LEVEL 2                                                               |

| estion                                  | Response                   |  |
|-----------------------------------------|----------------------------|--|
| XTERIOR                                 |                            |  |
| AWNINGS AND CANOPIES                    |                            |  |
| Deficiency Photo 1                      |                            |  |
|                                         | Exit 4                     |  |
| Deficiency Photo 2                      | No photo recorded          |  |
| Violations                              | No violations recorded     |  |
| Deficiency                              | CONCRETE:DETERIORATED      |  |
| Deficiency Location/Instance            | R052                       |  |
| Deficiency Quantity                     | 15                         |  |
| Quantity Uom                            | S.F.                       |  |
| Potential Action                        | REPLACE                    |  |
| Urgency of Action                       | PRIORITY 3                 |  |
| Purpose of Action                       | LEVEL 2                    |  |
| Deficiency Photo 2                      | No photo recorded          |  |
| Violations                              | No violations recorded     |  |
| CHIMNEY                                 | Inspected                  |  |
| Material Type(s)                        | Masonry                    |  |
| Condition                               | 3- Fair                    |  |
| Deficiency                              | BRICK:DETERIORATED JOINTS  |  |
| Deficiency Location/Instance            | R052<br>Dorgan Hits Avenue |  |
| Deficiency Quantity                     | 75                         |  |
| Quantity Uom                            | S.F.                       |  |
| Potential Action                        | REPOINT                    |  |
| Urgency of Action                       | PRIORITY 3                 |  |
| Purpose of Action<br>Deficiency Photo 1 | LEVEL 2                    |  |
|                                         | Chimney CH                 |  |
| Deficiency Photo 2                      | No photo recorded          |  |
| Violations                              | No violations recorded     |  |
| COPING                                  | Inspected                  |  |
| Condition                               | 2- Between Good and Fair   |  |