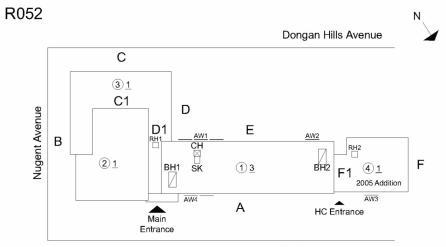

**Building Template** 

**Buel Avenue** 

| pection                      |                                                                       |
|------------------------------|-----------------------------------------------------------------------|
| Question                     | Response                                                              |
| Architectural                |                                                                       |
| EXTERIOR                     | Inspected                                                             |
| AREAWAY                      | Inspected                                                             |
| Instance on AW1-AW4          | Inspected                                                             |
| Instance Condition           | 2- Between Good and Fair                                              |
| Instance Quantity            | 4                                                                     |
| Instance Quantity Uom        | EACH                                                                  |
| Deficiency                   | No deficiencies recorded                                              |
| AWNINGS AND CANOPIES         | Inspected                                                             |
| Condition                    | 3- Fair                                                               |
| Deficiency                   | CONCRETE:WATER PENETRATION                                            |
| Deficiency Location/Instance | R052<br>C<br>C<br>C<br>C<br>C<br>C<br>C<br>C<br>C<br>C<br>C<br>C<br>C |
| Deficiency Quantity          | 30                                                                    |
| Quantity Uom                 | S.F.                                                                  |
| Potential Action             | REPAIR                                                                |
| Urgency of Action            | PRIORITY 5                                                            |
| Purpose of Action            | LEVEL 2                                                               |

| estion                                  | Response                   |  |
|-----------------------------------------|----------------------------|--|
| XTERIOR                                 |                            |  |
| AWNINGS AND CANOPIES                    |                            |  |
| Deficiency Photo 1                      |                            |  |
|                                         | Exit 4                     |  |
| Deficiency Photo 2                      | No photo recorded          |  |
| Violations                              | No violations recorded     |  |
| Deficiency                              | CONCRETE:DETERIORATED      |  |
| Deficiency Location/Instance            | R052                       |  |
| Deficiency Quantity                     | 15                         |  |
| Quantity Uom                            | S.F.                       |  |
| Potential Action                        | REPLACE                    |  |
| Urgency of Action                       | PRIORITY 3                 |  |
| Purpose of Action                       | LEVEL 2                    |  |
| Deficiency Photo 2                      | No photo recorded          |  |
| Violations                              | No violations recorded     |  |
| CHIMNEY                                 | Inspected                  |  |
| Material Type(s)                        | Masonry                    |  |
| Condition                               | 3- Fair                    |  |
| Deficiency                              | BRICK:DETERIORATED JOINTS  |  |
| Deficiency Location/Instance            | R052<br>Dorgan Hits Avenue |  |
| Deficiency Quantity                     | 75                         |  |
| Quantity Uom                            | S.F.                       |  |
| Potential Action                        | REPOINT                    |  |
| Urgency of Action                       | PRIORITY 3                 |  |
| Purpose of Action<br>Deficiency Photo 1 | LEVEL 2                    |  |
|                                         | Chimney CH                 |  |
| Deficiency Photo 2                      | No photo recorded          |  |
| Violations                              | No violations recorded     |  |
| COPING                                  | Inspected                  |  |
| Condition                               | 2- Between Good and Fair   |  |

#### Architectural Inspection

| iestion                 | Response                  |
|-------------------------|---------------------------|
| EXTERIOR                |                           |
| DOORS                   |                           |
| DOOR HARDWARE           | Inspected                 |
| Condition               | 2- Between Good and Fair  |
| Deficiency              | No deficiencies recorded  |
| LINTELS                 | Inspected                 |
| Condition               | 2- Between Good and Fair  |
| Deficiency              | No deficiencies recorded  |
| TRANSOM/SIDE LIGHT      | Inspected                 |
| Condition               | 2- Between Good and Fair  |
| Deficiency              | No deficiencies recorded  |
| EXTERIOR WALLS          | Inspected                 |
| Material Type(s)        | Masonry                   |
| Replacement Quantity    | 30,000                    |
| Replacement Uom         | S.F.                      |
| Instance on All Facades | Inspected                 |
| Instance Condition      | 3- Fair                   |
| Instance Quantity       | 30,000                    |
| Instance Quantity Uom   | S.F.                      |
| Deficiency              | BRICK:DETERIORATED JOINTS |
| Roof Plan Reference     | R052 N                    |

Elevation

Elevation Reference Deficiency Quantity Quantity Uom Potential Action Urgency of Action Purpose of Action Deficiency Photo 1

Deficiency Photo 2 Violations Deficiency

Facades A, B, C, D, E, F1 2,700 S.F. REPOINT PRIORITY 3 LEVEL 2

Facades D1 on Roof 3 No photo recorded No violations recorded BRICK:MINOR CRACKS, SPALLING

BCAS Partners Version 2.0 (P)

#### Architectural Inspection

R052 Question Response EXTERIOR EXTERIOR WALLS Roof Plan Reference R052 Elevation Elevation Reference Facade C1 Deficiency Quantity 30 Quantity Uom S.F. Potential Action RESTITCH PRIORITY 3 Urgency of Action Purpose of Action LEVEL 2 Deficiency Photo 1 Facade C1 on Roof 3 No photo recorded Deficiency Photo 2 Violations No violations recorded Deficiency GLASS BLOCK: CHIPPED/ BROKEN PIECES Roof Plan Reference R052 ^∾ Elevation Elevation Reference Facade C1 Deficiency Quantity 10 Quantity Uom S.F. REPLACE-IN-KIND Potential Action Urgency of Action PRIORITY 4 Purpose of Action LEVEL 2

| Response                                                                             |
|--------------------------------------------------------------------------------------|
|                                                                                      |
|                                                                                      |
|                                                                                      |
| Facade C1                                                                            |
| No photo recorded                                                                    |
| No violations recorded                                                               |
| CONCRETE MASONRY UNIT:MINOR CRACKS AND                                               |
| SPALLING                                                                             |
| R052 N<br>Dorgan Hits Avenue                                                         |
| C C C C C C C C C C C C C C C C C C C                                                |
|                                                                                      |
| Facade A                                                                             |
| 5                                                                                    |
| S.F.                                                                                 |
| RESTITCH                                                                             |
| PRIORITY 3                                                                           |
| LEVEL 2                                                                              |
| Exit 9                                                                               |
| No photo recorded                                                                    |
| No violations recorded                                                               |
| CONCRETE MASONRY UNIT: DETERIORATED                                                  |
| CONTROL/EXPANSION JOINTS WITH DAMAGED                                                |
| CAULKING                                                                             |
| R052<br>Dorgan Hilk Annua<br>B<br>C<br>D C<br>D C<br>D C<br>D C<br>D C<br>D C<br>D C |
|                                                                                      |

# Architectural Inspection

| iestion                                                                                                                  | Response                                                              |
|--------------------------------------------------------------------------------------------------------------------------|-----------------------------------------------------------------------|
| EXTERIOR                                                                                                                 |                                                                       |
| EXTERIOR WALLS                                                                                                           |                                                                       |
| Elevation                                                                                                                |                                                                       |
| Elevation Reference<br>Deficiency Quantity<br>Quantity Uom<br>Potential Action<br>Urgency of Action<br>Purpose of Action | Facade F<br>30<br>L.F.<br>MAINTENANCE<br>PRIORITY 3<br>LEVEL 2        |
| Deficiency Photo 1                                                                                                       |                                                                       |
|                                                                                                                          | Exit 10                                                               |
| Deficiency Photo 2                                                                                                       | No photo recorded                                                     |
| Violations                                                                                                               | No violations recorded                                                |
| EXTERIOR SOFFITS                                                                                                         | Inspected                                                             |
| Condition                                                                                                                | 2- Between Good and Fair                                              |
| Deficiency                                                                                                               | No deficiencies recorded                                              |
| LOADING DOCK                                                                                                             | Does not exist                                                        |
| LOUVER                                                                                                                   | Inspected                                                             |
| Condition                                                                                                                | 2- Between Good and Fair                                              |
| Deficiency                                                                                                               | No deficiencies recorded                                              |
| PARAPETS                                                                                                                 | Inspected                                                             |
| Material Type(s)                                                                                                         | Masonry                                                               |
| Replacement Quantity Replacement Uom                                                                                     | 1,000<br>C.F.                                                         |
| Instance on 2005 Addition - All Facades                                                                                  | Inspected                                                             |
| Instance Condition                                                                                                       | 2- Between Good and Fair                                              |
| Instance Quantity                                                                                                        | 1,000                                                                 |
| Instance Quantity Uom                                                                                                    | CF                                                                    |
| Deficiency                                                                                                               | CONCRETE MASONRY UNITS:DETERIORATED<br>CONTROL/EXPANSION JOINTS       |
| Deficiency Location/Instance                                                                                             | R052<br>C<br>C<br>C<br>C<br>C<br>C<br>C<br>C<br>C<br>C<br>C<br>C<br>C |
| Deficiency Quantity                                                                                                      | 60                                                                    |
| Quantity Uom                                                                                                             | L.F.                                                                  |

Potential Action Urgency of Action Purpose of Action

MAINTENANCE PRIORITY 3 LEVEL 2

| estion                                                                                                                  | Response                                                           |  |
|-------------------------------------------------------------------------------------------------------------------------|--------------------------------------------------------------------|--|
| CXTERIOR                                                                                                                |                                                                    |  |
| PARAPETS                                                                                                                |                                                                    |  |
| Deficiency Photo 1                                                                                                      |                                                                    |  |
|                                                                                                                         | Facade A                                                           |  |
| Deficiency Photo 2                                                                                                      | No photo recorded                                                  |  |
| Violations                                                                                                              | No violations recorded                                             |  |
| PLAZA DECK                                                                                                              | Does not exist                                                     |  |
| ROOF                                                                                                                    | Inspected                                                          |  |
| ROOFING                                                                                                                 | Inspected                                                          |  |
| ROOF HATCH/SMOKE HATCH                                                                                                  | Inspected                                                          |  |
| Condition                                                                                                               | 5- Poor                                                            |  |
| Deficiency                                                                                                              | DETERIORATED                                                       |  |
|                                                                                                                         | B<br>C<br>C<br>C<br>C<br>C<br>C<br>C<br>C<br>C<br>C<br>C<br>C<br>C |  |
| Deficiency Quantity<br>Quantity Uom<br>Potential Action<br>Urgency of Action<br>Purpose of Action<br>Deficiency Photo 1 | 1<br>EACH<br>MAINTENANCE<br>PRIORITY 3<br>LEVEL 2                  |  |
|                                                                                                                         | Roof Hatch RH1 (broken hardware)                                   |  |
| Deficiency Photo 2                                                                                                      | No photo recorded                                                  |  |
| Violations                                                                                                              | No violations recorded                                             |  |
| LEADERS, GUTTERS, DOWNSPOUTS, SCUPPERS                                                                                  | Inspected                                                          |  |
| Condition                                                                                                               | 2- Between Good and Fair                                           |  |
| Deficiency                                                                                                              | No deficiencies recorded                                           |  |
| ROOF BARRIER/FENCE                                                                                                      | Inspected                                                          |  |
| Condition                                                                                                               | 2- Between Good and Fair                                           |  |
| Deficiency                                                                                                              | No deficiencies recorded                                           |  |
| ROOF CAGE                                                                                                               | Does not exist                                                     |  |
| ROOFING                                                                                                                 | Inspected                                                          |  |
| Replacement Quantity                                                                                                    | 37,000                                                             |  |
| Replacement Uom                                                                                                         | S.F.                                                               |  |
|                                                                                                                         |                                                                    |  |

#### Architectural Inspection R052 Question Response EXTERIOR ROOF ROOFING ROOFING Instance Roof Photo Roof 1 3- Fair Instance Condition Instance Quantity 31,000 Instance Quantity Uom S.F. Does the roof have major mechanical equipment sitting on Dunnage No Steel less than 18" above the Roofing? Does this Roof Instance have a Sustainable Roof System? No Do solar panels exist on these roofs? No Yes Is/Are the roof(s) suitable for Solar Panel installation? Installation Year 1998 Source of Installation Year Documented Deficiency BUILT-UP:FLASHING:PITCH POCKET DETERIORATED -MINOR Deficiency Location/Instance R052 Deficiency Quantity 1 Quantity Uom EACH Potential Action REPAIR PRIORITY 3 Urgency of Action Purpose of Action LEVEL 2 Deficiency Photo 1 Roof 1 No photo recorded Deficiency Photo 2 Violations No violations recorded Deficiency BUILT-UP:FLASHING:DETERIORATED JOINTS Deficiency Location/Instance R052 Deficiency Quantity 30