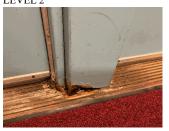

 Violations
 No violations recorded

 Deficiency
 METAL:DETERIORATED DOOR AND FRAME - MAJOR DETERIORATION

Deficiency Location/Instance

Deficiency Quantity Quantity Uom Potential Action Urgency of Action Purpose of Action Deficiency Photo 1

Deficiency Photo 2 Violations

2

EACH REPLACE PRIORITY 4 LEVEL 2

Exit 7 No photo recorded No violations recorded

BCAS Partners Version 2.0 (P)