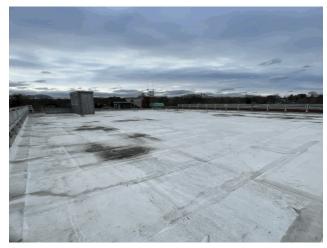

#### **Architectural Inspection**

Main Entrance Photo

Roof Photo

Do Stormwater Management/Green Infrastructure systems exist?

Type

Have any Systems/Major Building Components been upgraded?

R045

Facade A - Lawrence Avenue

Roof 1 - East View

No

No Storm Water Management Type Selected

Systems: Schoolyard asphalt, new playground, fence partial

Years: 2023

Systems: Limited Foundation Waterproofing

Years: 2023

Systems: Partial Roof repair to Roof 4; Roof Strainer