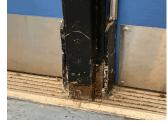

#### Architectural Inspection R045

| Question                     | Response                                                        |  |
|------------------------------|-----------------------------------------------------------------|--|
| EXTERIOR                     |                                                                 |  |
| CHIMNEY                      |                                                                 |  |
| Deficiency                   | No deficiencies recorded                                        |  |
| COPING                       | Inspected                                                       |  |
| Condition                    | 2- Between Good and Fair                                        |  |
| Deficiency                   | No deficiencies recorded                                        |  |
| CORNICE                      | Does not exist                                                  |  |
| DOORS                        | Inspected                                                       |  |
| DOORS AND FRAMES             | Inspected                                                       |  |
| Condition                    | 3- Fair                                                         |  |
| Deficiency                   | METAL CLAD:DETERIORATED DOOR AND FRAME -<br>MINOR DETERIORATION |  |
| Deficiency Location/Instance | R045 Dank Avenus N                                              |  |

Deficiency Quantity3Quantity UomEACHPotential ActionMAINTENANCEUrgency of ActionPRIORITY 3Purpose of ActionLEVEL 2

Deficiency Photo 2 No photo recorded Violations No violations recorded

Deficiency

METAL:DETERIORATED DOOR AND FRAME - MINOR
DETERIORATION