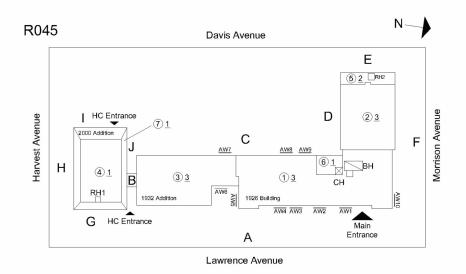

#### **Architectural Inspection**

Main Entrance Photo

Roof Photo

Do Stormwater Management/Green Infrastructure systems exist?

Type

Have any Systems/Major Building Components been upgraded?

R045

Facade A - Lawrence Avenue