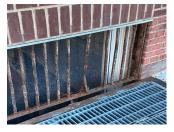

#### Architectural Inspection R045

| Question                     | Response                                                        |  |
|------------------------------|-----------------------------------------------------------------|--|
| EXTERIOR                     |                                                                 |  |
| CHIMNEY                      |                                                                 |  |
| Deficiency                   | No deficiencies recorded                                        |  |
| COPING                       | Inspected                                                       |  |
| Condition                    | 2- Between Good and Fair                                        |  |
| Deficiency                   | No deficiencies recorded                                        |  |
| CORNICE                      | Does not exist                                                  |  |
| DOORS                        | Inspected                                                       |  |
| DOORS AND FRAMES             | Inspected                                                       |  |
| Condition                    | 3- Fair                                                         |  |
| Deficiency                   | METAL CLAD:DETERIORATED DOOR AND FRAME -<br>MINOR DETERIORATION |  |
| Deficiency Location/Instance | R045 Dank Avenus N                                              |  |

Deficiency Quantity3Quantity UomEACHPotential ActionMAINTENANCEUrgency of ActionPRIORITY 3Purpose of ActionLEVEL 2

Deficiency Photo 2 No photo recorded Violations No violations recorded

Deficiency

METAL:DETERIORATED DOOR AND FRAME - MINOR
DETERIORATION

Deficiency Location/Instance

R045

Deficiency Location/Instance

Deficiency Quantity 8
Quantity Uom EACH
Potential Action MAINTENANCE
Urgency of Action PRIORITY 3
Purpose of Action LEVEL 2

Deficiency Photo 1