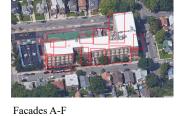

Corner of Lawrence Avenue and Morrison Avenue - South View

#### **Architectural Inspection**

Main Entrance Photo

Roof Photo

Do Stormwater Management/Green Infrastructure systems exist?

Type

Have any Systems/Major Building Components been upgraded?

R045

Facade A - Lawrence Avenue