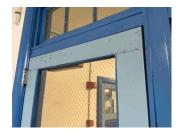

#### Architectural Inspection R045

| Question                     | Response                                                        |  |
|------------------------------|-----------------------------------------------------------------|--|
| EXTERIOR                     |                                                                 |  |
| CHIMNEY                      |                                                                 |  |
| Deficiency                   | No deficiencies recorded                                        |  |
| COPING                       | Inspected                                                       |  |
| Condition                    | 2- Between Good and Fair                                        |  |
| Deficiency                   | No deficiencies recorded                                        |  |
| CORNICE                      | Does not exist                                                  |  |
| DOORS                        | Inspected                                                       |  |
| DOORS AND FRAMES             | Inspected                                                       |  |
| Condition                    | 3- Fair                                                         |  |
| Deficiency                   | METAL CLAD:DETERIORATED DOOR AND FRAME -<br>MINOR DETERIORATION |  |
| Deficiency Location/Instance | R045 Dank Avenus N                                              |  |

Deficiency Quantity3Quantity UomEACHPotential ActionMAINTENANCEUrgency of ActionPRIORITY 3Purpose of ActionLEVEL 2

Deficiency Photo 2 No photo recorded Violations No violations recorded

Deficiency

METAL:DETERIORATED DOOR AND FRAME - MINOR
DETERIORATION