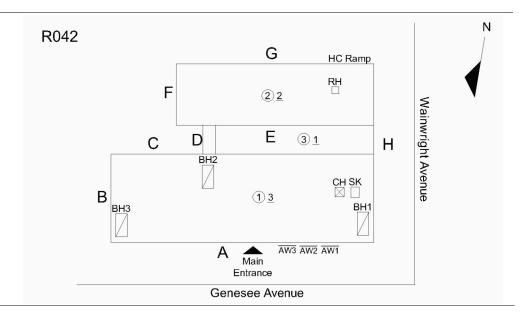

|          |        |          |          | URINAL                   |                                  |                        |
|                    |          |        |          |          | ARRANGEMENT              |                                  |                        |
|                    |          |        |          |          | SINK ARRANGEMENT         |                                  |                        |
|                    |          |        |          |          | ACCESSORY                |                                  |                        |
|                    |          |        |          |          | ARRANGEMENT              |                                  |                        |

Architectural Inspection R042

### **Building Template**



#### Inspection

| Question              | Response                 |  |
|-----------------------|--------------------------|--|
| Architectural         |                          |  |
| EXTERIOR              | Inspected                |  |
| AREAWAY               | Inspected                |  |
| Instance on AW1-AW3   | Inaccessible             |  |
| Instance Quantity     | 3                        |  |
| Instance Quantity Uom | EACH                     |  |
| AWNINGS AND CANOPIES  | Inspected                |  |
| Condition             | 2- Between Good and Fair |  |
| Deficiency            | No deficiencies recorded |  |
| CHIMNEY               | Inspected                |  |
| Material Type(s)      | Masonry                  |  |
| Condition             | 3- Fair                  |