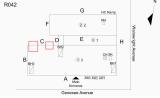

ssessment Survey 2023-2024**

### Architectural Inspection R042

### Question

#### Response

#### **EXTERIOR**

#### STAIRS/RAMPS: EXTERIOR

#### BUILDING CHEEK/FLANK WALLS

Deficiency Photo 1



Facade A

| Deficiency Photo 2 | No photo recorded      |
|--------------------|------------------------|
| Violations         | No violations recorded |

#### Deficiency

Deficiency Location/Instance





Deficiency Quantity 10
Quantity Uom S.F.
Potential Action REPOINT
Urgency of Action PRIORITY 3

Purpose of Action LEVEL 2
Deficiency Photo 1



Facade A

| Deficiency Photo 2 | No photo recorded      |
|--------------------|------------------------|
| Violations         | No violations recorded |

RAILINGS Inspected Condition 3- Fair

Deficiency RUST - MAJOR

Deficiency Location/Instance R042



Deficiency Quantity 20
Quantity Uom L.F.
Potential Action REPLACE
Urgency of Action PRIORITY 4
Purpose of Action LEVEL 2

#### **Building Condition Assessment Survey 2023-2024**

#### **Architectural Inspection** R042 Question Response **EXTERIOR** STAIRS/RAMPS: EXTERIOR RAILINGS Deficiency Photo 1 Pre-K Exits Deficiency Photo 2 No photo recorded Violations No violations recorded STAIRS/RAMPS Inspected Condition 5- Poor Deficiency CONCRETE:CRACKS/SPALLING - MINOR Deficiency Location/Instance Deficiency Quantity 50 Quantity Uom S.F. Potential Action REPAIR Urgency of Action PRIORITY 3 Purpose of Action LEVEL 2 Deficiency Photo 1 Pre-K Exits Deficiency Photo 2 No photo recorded Violations No violations recorded WINDOWS Inspected Replacement Quantity 7,000 Replacement Uom S.F. Inspected EXT