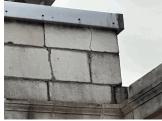

#### **Architectural Inspection R040** Question Response Architectural Inspected **EXTERIOR** Inspected AREAWAY Instance on AW1-AW9 Inspected 2- Between Good and Fair Instance Condition Instance Quantity 9 Instance Quantity Uom EACH Deficiency No deficiencies recorded Does not exist AWNINGS AND CANOPIES Inspected CHIMNEY Material Type(s) Masonry 3- Fair Condition Deficiency CONCRETE MASONRY UNIT:MINOR CRACKS AND SPALLING Deficiency Location/Instance R040 Deficiency Quantity 30

Deficiency Quantity 30
Quantity Uom S.F.
Potential Action RESTITCH
Urgency of Action PRIORITY 3
Purpose of Action LEVEL 2
Deficiency Photo 1

Chimney CH2

Deficiency Photo 2

Violations

No violations recorded