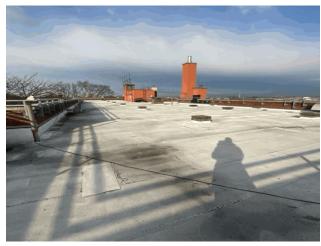

#### **Architectural Inspection**

Main Entrance Photo

Roof Photo

Do Stormwater Management/Green Infrastructure systems exist?

Type

Have any Systems/Major Building Components been upgraded?

**R040** 

Facade A - Henderson Avenue

Roof 1 - West View

No

No Storm Water Management Type Selected

Systems: 1st and 3rd Boys Toilet Rooms - HC upgraded,

complete interior renovation of Multi-purpose Room

including PA system and Movie system.

Years: 2019