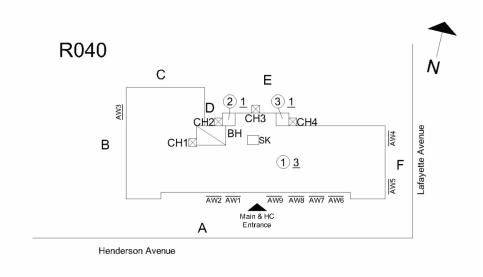

#### **Building Condition Assessment Survey 2023-2024**

Architectural Inspection R040

| Asset:           | P.S. 373 (OLD P40) - STATEN ISLAND, 91 HENDERSON              | AVENUE, STATEN ISLAND, NY, 10301              |                     |
|------------------|---------------------------------------------------------------|-----------------------------------------------|---------------------|
| Inspection Id    | Inspection Type                                               | Time In                                       | Last Edited         |
| 3454             | ARCHITECTURAL - ASSOCIATE                                     | 2024-02-26 09:03AM                            | 2024-04-08 02:48PM  |
| 3491             | ARCHITECTURAL - SENIOR                                        | 2024-02-26 07:46AM                            | 2024-06-19 10:44AM  |
| set Data         |                                                               |                                               |                     |
| Question         |                                                               | Answer                                        |                     |
| Was the Buildin  | ng Fully Accessible for Inspection?                           | Yes                                           |                     |
| Principal(s) Inf | Cormation                                                     |                                               |                     |
|                  | Principal Name                                                | Christine Hoffman                             |                     |
|                  | Principal Organization                                        | P.S. 373 (Old P.S. 40)                        |                     |
|                  | Meeting with Principal?                                       | Yes                                           |                     |
|                  | Principal Feedback                                            | The Principal had the following comment: T    | here are classrooms |
|                  |                                                               | that cannot be used because there is lead pai | nt and the          |
|                  |                                                               | remediation has yet to begin.                 |                     |
| Custodian        |                                                               | Daniel Graham                                 |                     |
| Was the Custod   | lian Present?                                                 | No                                            |                     |
| Fireman          |                                                               | Robert Miller                                 |                     |
| Was the Firema   | nn Present?                                                   | Yes                                           |                     |
| Building Squar   | e Footage                                                     | 38,000                                        |                     |
| Comments on t    | he Area (for Athletic Field, Playing Surfaces, Leased Spaces) | None                                          |                     |
| Comments on t    | he Stories (Floors) plus Basements                            | 3+B                                           |                     |
| Comments on t    | he Year Built                                                 | 1926                                          |                     |
| Student Popula   | tion                                                          | 114                                           |                     |
| Staff Population | n                                                             | 171                                           |                     |

#### **Architectural Inspection R040** Question Response Architectural Inspected **EXTERIOR** Inspected AREAWAY Instance on AW1-AW9 Inspected 2- Between Good and Fair Instance Condition Instance Quantity 9 Instance Quantity Uom EACH Deficiency No deficiencies recorded Does not exist AWNINGS AND CANOPIES Inspected CHIMNEY Material Type(s) Masonry 3- Fair Condition Deficiency CONCRETE MASONRY UNIT:MINOR CRACKS AND SPALLING Deficiency Location/Instance R040 Deficiency Quantity 30