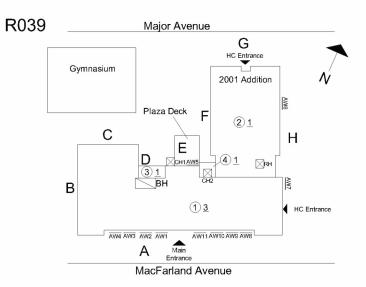

**Building Template** 

| Question                     | Response                 |  |
|------------------------------|--------------------------|--|
| Architectural                |                          |  |
| EXTERIOR                     | Inspected                |  |
| AREAWAY                      | Inspected                |  |
| Instance on AW1-4 and AW8-11 | Inaccessible             |  |
| Instance Quantity            | 8                        |  |
| Instance Quantity Uom        | EACH                     |  |
| Instance on AW5-AW7          | Inspected                |  |
| Instance Condition           | 2- Between Good and Fair |  |
| Instance Quantity            | 3                        |  |

Deficiency

Deficiency Location/Instance

Deficiency Quantity Quantity Uom Potential Action Urgency of Action Purpose of Action

R039

| uestion                                          | Response                                             |
|--------------------------------------------------|------------------------------------------------------|
| EXTERIOR                                         |                                                      |
| DOORS                                            |                                                      |
| DOORS AND FRAMES                                 |                                                      |
| Deficiency Photo 1                               |                                                      |
|                                                  | Exit 8                                               |
| Deficiency Photo 2                               | No photo recorded                                    |
| Violations                                       | No violations recorded                               |
| DOOR HARDWARE                                    | Inspected                                            |
| Condition                                        | 2- Between Good and Fair                             |
| Deficiency                                       | No deficiencies recorded                             |
| LINTELS                                          | Inspected                                            |
| Condition                                        | 2- Between Good and Fair                             |
| Deficiency                                       | No deficiencies recorded                             |
| TRANSOM/SIDE LIGHT                               | Inspected                                            |
| Condition                                        | 2- Between Good and Fair                             |
|                                                  | 2- Between Good and Fair<br>No deficiencies recorded |
| Deficiency                                       | Inspected                                            |
| EXTERIOR WALLS<br>Material Type(s)               | Masonry                                              |
| Replacement Quantity                             | 24,000                                               |
| Replacement Uom                                  | S.F.                                                 |
| Instance on All Facades                          | Under construction                                   |
| Instance Quantity                                | 24,000                                               |
| Instance Quantity Uom                            | S.F.                                                 |
| EXTERIOR SOFFITS                                 | Does not exist                                       |
| LOADING DOCK                                     | Does not exist                                       |
| LOUVER                                           | Inaccessible                                         |
| PARAPETS                                         | Inspected                                            |
| Material Type(s)                                 | Masonry                                              |
| Replacement Quantity                             | 5,000                                                |
| Replacement Uom                                  | C.F.                                                 |
| Instance on All Facades                          | Under construction                                   |
| Instance Quantity                                | 5,000                                                |
| Instance Quantity Uom                            | CF                                                   |
| PLAZA DECK                                       | Inspected                                            |
| Instance on Asphalt:Plaza Deck 1                 | Inspected                                            |
| Instance Condition                               | 5- Poor                                              |
| Instance Quantity                                | 300                                                  |
| Instance Quantity Uom                            | S.F.                                                 |
| Installation Year<br>Source of Installation Year | 2010<br>Inspector Estimate                           |
| Deficiency                                       | ASPHALT:MAJOR ACTIVE PLAZA DECK LEAKS IN             |

## Architectural Inspection

| estion                                 | Response                                                                 |
|----------------------------------------|--------------------------------------------------------------------------|
| XTERIOR                                |                                                                          |
| PLAZA DECK                             |                                                                          |
| Deficiency Location/Instance           | R039 Major Anoman<br>Gyromawa<br>C D D D D D D D D D D D D D D D D D D D |
| Deficiency Quantity                    | 50                                                                       |
| Quantity Uom                           | S.F.                                                                     |
| Potential Action                       | REPLACE                                                                  |
| Urgency of Action                      | PRIORITY 5                                                               |
| Purpose of Action                      | LEVEL 2                                                                  |
| Deficiency Photo 1                     |                                                                          |
|                                        | Boiler Room Vault under Plaza Deck                                       |
| Deficiency Photo 2                     | No photo recorded                                                        |
| Violations                             | No violations recorded                                                   |
| ROOF                                   | Inspected                                                                |
| ROOFING                                | Inspected                                                                |
| ROOF HATCH/SMOKE HATCH                 | Inspected                                                                |
| Condition                              | 2- Between Good and Fair                                                 |
| Deficiency                             | No deficiencies recorded                                                 |
| LEADERS, GUTTERS, DOWNSPOUTS, SCUPPERS | Inspected                                                                |
| Condition                              | 2- Between Good and Fair                                                 |
| Deficiency                             | No deficiencies recorded                                                 |
| ROOF BARRIER/FENCE                     | Does not exist                                                           |
| ROOF CAGE                              | Does not exist                                                           |
| ROOFING                                | Inspected                                                                |
| Replacement Quantity                   | 20,000                                                                   |
| Replacement Uom                        | S.F.                                                                     |
| Instance on Built-Up:All Roofs         | Under construction                                                       |
| Instance Quantity                      | 20,000                                                                   |
| Instance Quantity Uom                  | S.F.                                                                     |
| Deficiency                             | BUILT-UP:ROOFING:BEYOND USEFUL LIFE                                      |
| Deficiency Location/Instance           | Built-Up:All Roofs                                                       |
| Deficiency Quantity                    | 20,000                                                                   |
| Quantity Uom                           | S.F.                                                                     |
| Potential Action                       | REPLACE                                                                  |
| Urgency of Action                      | PRIORITY 1                                                               |
| Purpose of Action                      | LEVEL 2                                                                  |
| Deficiency Photo 2                     | No photo recorded                                                        |
| Violations                             | No violations recorded                                                   |
| ROOFING DRAINS                         | Inspected                                                                |
| Condition                              | 3- Fair                                                                  |
| Deficiency                             |                                                                          |