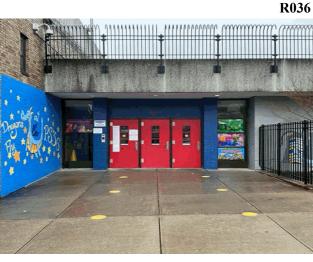

#### **Architectural Inspection**

Main Entrance Photo

Roof Photo

Do Stormwater Management/Green Infrastructure systems exist?

Type

Have any Systems/Major Building Components been upgraded?

Facade A - Ionia Avenue

#### Question

**EXTERIOR DOORS** 

#### DOORS AND FRAMES

Deficiency Photo 1

Deficiency Location/Instance

Deficiency Photo 1

Exit 3

Response

Deficiency Photo 2 No photo recorded Violations No violations recorded

Deficiency METAL:DETERIORATED DOOR AND FRAME - MAJOR