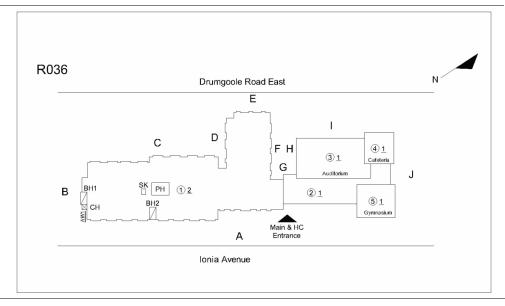

#### **Building Condition Assessment Survey 2023-2024**

Architectural Inspection R036

| Asset:        | P.S. 36 - STATEN ISLAND, 255 IONIA AVENUE, STATEN ISLAND, NY, 10312 |                    |                    |  |
|---------------|---------------------------------------------------------------------|--------------------|--------------------|--|
| Inspection Id | Inspection Type                                                     | Time In            | Last Edited        |  |
| 3699          | ARCHITECTURAL - ASSOCIATE                                           | 2024-03-04 02:59PM | 2024-04-24 06:36PM |  |
| 3724          | ARCHITECTURAL - SENIOR                                              | 2024-03-05 08:00AM | 2024-05-28 01:16PM |  |