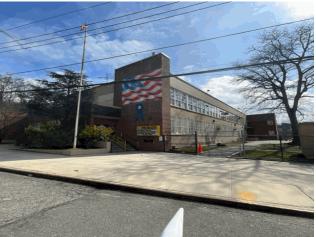

#### Architectural Inspection

| Asset:           | P.S. 35 - STATEN ISLAND, 60 FOOTE AVENUE, STATEM              | N ISLAND, NY, 10301                                                                                                      |                    |
|------------------|---------------------------------------------------------------|--------------------------------------------------------------------------------------------------------------------------|--------------------|
| Inspection Id    | Inspection Type                                               | Time In                                                                                                                  | Last Edited        |
| 3671             | ARCHITECTURAL - ASSOCIATE                                     | 2024-03-04 09:20AM                                                                                                       | 2024-03-04 02:56PM |
| 3691             | ARCHITECTURAL - SENIOR                                        | 2024-03-04 07:41AM                                                                                                       | 2024-04-10 05:10PI |
| et Data          |                                                               |                                                                                                                          |                    |
| Question         |                                                               | Answer                                                                                                                   |                    |
| Was the Buildin  | ng Fully Accessible for Inspection?                           | Yes                                                                                                                      |                    |
| Principal(s) Inf | ormation                                                      |                                                                                                                          |                    |
|                  | Principal Name                                                | Melissa Garofalo                                                                                                         |                    |
|                  | Principal Organization                                        | P.S. 35 - Staten Island                                                                                                  |                    |
|                  | Meeting with Principal?                                       | Yes                                                                                                                      |                    |
|                  | Principal Feedback                                            | The Principal's comments are as follows: 1.<br>inadequate lighting. 2. The school is at 2009<br>We need more classrooms. |                    |
| Custodian        |                                                               | John Pomarico                                                                                                            |                    |
| Was the Custod   | lian Present?                                                 | Yes                                                                                                                      |                    |
| Fireman          |                                                               | Melissa Garofalo                                                                                                         |                    |
| Was the Firema   |                                                               | Yes                                                                                                                      |                    |
| Building Squar   | -                                                             | 26,000                                                                                                                   |                    |
|                  | he Area (for Athletic Field, Playing Surfaces, Leased Spaces) | None                                                                                                                     |                    |
|                  | he Stories (Floors) plus Basements                            | 2+B+PH                                                                                                                   |                    |
| Comments on t    |                                                               | 1953                                                                                                                     |                    |
| Student Popula   |                                                               | 394                                                                                                                      |                    |
| Staff Population |                                                               | 63                                                                                                                       |                    |
|                  | he Number of Classrooms                                       | 15                                                                                                                       |                    |
| Weather          |                                                               | Fair                                                                                                                     |                    |
| Facade Photo     |                                                               |                                                                                                                          |                    |

Foote Avenue - South East View