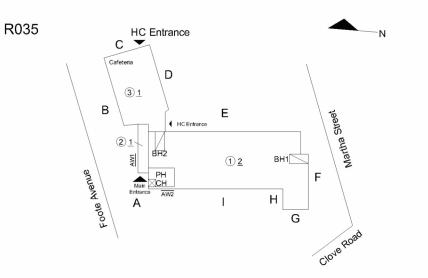

#### **Building Template**

| Question                                                                     | Response                               |  |  |
|------------------------------------------------------------------------------|----------------------------------------|--|--|
| Architectural                                                                |                                        |  |  |
| EXTERIOR                                                                     | Inspected                              |  |  |
| AREAWAY                                                                      | Inspected                              |  |  |
| Instance on AW1-AW2                                                          | Inspected                              |  |  |
| Instance Condition                                                           | 3- Fair                                |  |  |
| Instance Quantity                                                            | 2                                      |  |  |
| Instance Quantity Uom                                                        | EACH                                   |  |  |
| Deficiency                                                                   | AREAWAY DRAINS:CLOGGED                 |  |  |
| Deficiency Location/Instance                                                 | R035                                   |  |  |
| Deficiency Quantity<br>Quantity Uom<br>Potential Action<br>Urgency of Action | l<br>EACH<br>MAINTENANCE<br>PRIORITY 5 |  |  |

Purpose of Action

LEVEL 2