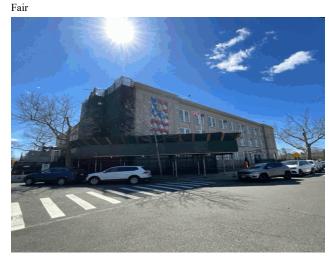

on                                  | n                       |                                         | 230                                                                                                                    |                    |
| Comments on the                                   | he Number of Classro    | oms                                     | 53                                                                                                                     |                    |
|                                                   |                         |                                         |                                                                                                                        |                    |

Weather

Facade Photo



Corner of Academy Avenue and Yetman Avenue - South View

#### **Building Condition Assessment Survey 2023-2024**

#### **Architectural Inspection**

Main Entrance Photo

Roof Photo

Do Stormwater Management/Green Infrastructure systems exist?

Type

Have any Systems/Major Building Components been upgraded?



Facade A - Academy Avenue



Roof 1 - North View

No

No Storm Water Management Type Selected

Systems: Library upgrades

Years: 2022

Systems: Full exterior renovation, including wall and parapet

repointing, roof replacement (all), window replacement

(all) and limited Exterior Stair repairs

Years: 2022

Systems: Installed Elevator, Corridor Lift, Student and Staff

Toilet Rooms HC upgrade, two Science Rooms

upgrades

Years: 2020

Systems: Installed Elevator, Corridor Lift, Stud