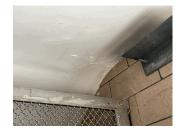

#### Architectural Inspection R034

| uestion          | Response                                  |  |  |
|------------------|-------------------------------------------|--|--|
| EXTERIOR         |                                           |  |  |
| COPING           |                                           |  |  |
| Deficiency       | No deficiencies recorded                  |  |  |
| CORNICE          | Inspected                                 |  |  |
| Condition        | 2- Between Good and Fair                  |  |  |
| Deficiency       | No deficiencies recorded                  |  |  |
| DOORS            | Inspected                                 |  |  |
| DOORS AND FRAMES | Inspected                                 |  |  |
| Condition        | 3- Fair                                   |  |  |
| Deficiency       | METAL:DETERIORATED DOOR AND FRAME - MINOR |  |  |