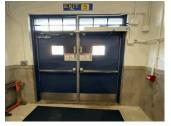

#### Architectural Inspection R034

| uestion          | Response                                  |  |  |
|------------------|-------------------------------------------|--|--|
| EXTERIOR         |                                           |  |  |
| COPING           |                                           |  |  |
| Deficiency       | No deficiencies recorded                  |  |  |
| CORNICE          | Inspected                                 |  |  |
| Condition        | 2- Between Good and Fair                  |  |  |
| Deficiency       | No deficiencies recorded                  |  |  |
| DOORS            | Inspected                                 |  |  |
| DOORS AND FRAMES | Inspected                                 |  |  |
| Condition        | 3- Fair                                   |  |  |
| Deficiency       | METAL:DETERIORATED DOOR AND FRAME - MINOR |  |  |

Deficiency Location/Instance

Deficiency Photo 1

Deficiency Quantity 3
Quantity Uom EACH
Potential Action MAINTENANCE
Urgency of Action PRIORITY 3
Purpose of Action LEVEL 3

Exit 5 (misaligned)

Deficiency Photo 2

No photo recorded

Violations

No violations recorded

Deficiency

Deficiency Location/Instance

Deficiency Photo 1

METAL:AIR/WATER INFILTRATION, DETERIORATED JOINTS WITH DAMAGED CAULKING

Deficiency Quantity 15
Quantity Uom L.F.
Potential Action MAINTENANCE
Urgency of Action PRIORITY 3
Purpose of Action LEVEL 2