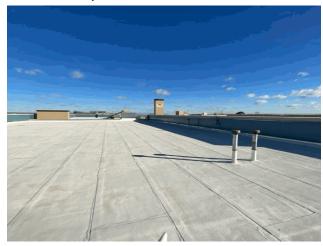

#### **Architectural Inspection**

Main Entrance Photo

Roof Photo

Do Stormwater Management/Green Infrastructure systems exist?

Type

Have any Systems/Major Building Components been upgraded?

Facade A - Academy Avenue

Roof 1 - North View

No

No Storm Water Management Type Selected

Systems: Library upgrades

Years: 2022

Systems: Full exterior renovation, including wall and parapet

repointing, roof replacement (all), window replacement