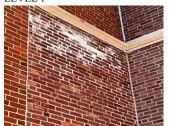

#### Architectural Inspection

| pection               |                                            |
|-----------------------|--------------------------------------------|
| Question              | Response                                   |
| Architectural         |                                            |
| EXTERIOR              | Inspected                                  |
| AREAWAY               | Inspected                                  |
| Instance on AW1-AW3   | Inspected                                  |
| Instance Condition    | 2- Between Good and Fair                   |
| Instance Quantity     | 3                                          |
| Instance Quantity Uom | EACH                                       |
| Deficiency            | No deficiencies recorded                   |
| AWNINGS AND CANOPIES  | Does not exist                             |
| CHIMNEY               | Inspected                                  |
| Material Type(s)      | Masonry                                    |
| Condition             | 2- Between Good and Fair                   |
| Deficiency            | No deficiencies recorded                   |
| COPING                | Inspected                                  |
| Condition             | 2- Between Good and Fair                   |
| Deficiency            | CAST STONE DETERIOR ATED TRANSVERSE JOINTS |

Deficiency

Deficiency Location/Instance

Deficiency Quantity Quantity Uom Potential Action Urgency of Action Purpose of Action Deficiency Photo 1

CAST STONE: DETERIORATED TRANSVERSE JOINTS

R029

100

L.F. MAINTENANCE PRIORITY 3

|                              | Facade B on Roof 2                        |
|------------------------------|-------------------------------------------|
| Deficiency Photo 2           | No photo recorded                         |
| Violations                   | No violations recorded                    |
| CORNICE                      | Inspected                                 |
| Condition                    | 2- Between Good and Fair                  |
| Deficiency                   | No deficiencies recorded                  |
| DOORS                        | Inspected                                 |
| DOORS AND FRAMES             | Inspected                                 |
| Condition                    | 3- Fair                                   |
| Deficiency                   | METAL CLAD:AIR/WATER INFILTRATION,        |
|                              | DETERIORATED JOINTS WITH DAMAGED CAULKING |
| Deficiency Location/Instance | R029                                      |