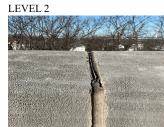

Deficiency

Deficiency Location/Instance

Deficiency Quantity Quantity Uom Potential Action Urgency of Action Purpose of Action Deficiency Photo 1

CAST STONE: DETERIORATED TRANSVERSE JOINTS

R029

100

L.F. MAINTENANCE PRIORITY 3

|                              | Facade B on Roof 2                        |
|------------------------------|-------------------------------------------|
| Deficiency Photo 2           | No photo recorded                         |
| Violations                   | No violations recorded                    |
| CORNICE                      | Inspected                                 |
| Condition                    | 2- Between Good and Fair                  |
| Deficiency                   | No deficiencies recorded                  |
| DOORS                        | Inspected                                 |
| DOORS AND FRAMES             | Inspected                                 |
| Condition                    | 3- Fair                                   |
| Deficiency                   | METAL CLAD:AIR/WATER INFILTRATION,        |
|                              | DETERIORATED JOINTS WITH DAMAGED CAULKING |
| Deficiency Location/Instance | R029                                      |