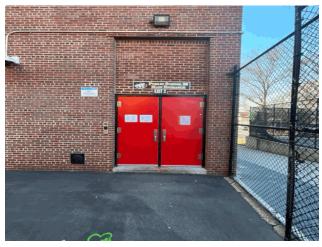

#### Architectural Inspection

Main Entrance Photo

Roof Photo

Do Stormwater Management/Green Infrastructure systems exist? Type Have any Systems/Major Building Components been upgraded?

Facade A - Victory Boulevard