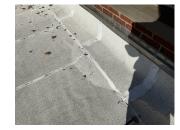

#### Architectural Inspection

| pection               |                                            |
|-----------------------|--------------------------------------------|
| Question              | Response                                   |
| Architectural         |                                            |
| EXTERIOR              | Inspected                                  |
| AREAWAY               | Inspected                                  |
| Instance on AW1-AW3   | Inspected                                  |
| Instance Condition    | 2- Between Good and Fair                   |
| Instance Quantity     | 3                                          |
| Instance Quantity Uom | EACH                                       |
| Deficiency            | No deficiencies recorded                   |
| AWNINGS AND CANOPIES  | Does not exist                             |
| CHIMNEY               | Inspected                                  |
| Material Type(s)      | Masonry                                    |
| Condition             | 2- Between Good and Fair                   |
| Deficiency            | No deficiencies recorded                   |
| COPING                | Inspected                                  |
| Condition             | 2- Between Good and Fair                   |
| Deficiency            | CAST STONE DETERIOR ATED TRANSVERSE JOINTS |

Deficiency

Deficiency Location/Instance

Deficiency Quantity Quantity Uom Potential Action Urgency of Action Purpose of Action Deficiency Photo 1

CAST STONE: DETERIORATED TRANSVERSE JOINTS

R029

100

L.F. MAINTENANCE PRIORITY 3

|                              | Facade B on Roof 2                        |
|------------------------------|-------------------------------------------|
| Deficiency Photo 2           | No photo recorded                         |
| Violations                   | No violations recorded                    |
| CORNICE                      | Inspected                                 |
| Condition                    | 2- Between Good and Fair                  |
| Deficiency                   | No deficiencies recorded                  |
| DOORS                        | Inspected                                 |
| DOORS AND FRAMES             | Inspected                                 |
| Condition                    | 3- Fair                                   |
| Deficiency                   | METAL CLAD:AIR/WATER INFILTRATION,        |
|                              | DETERIORATED JOINTS WITH DAMAGED CAULKING |
| Deficiency Location/Instance | R029                                      |