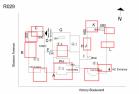

#### Architectural Inspection

| Asset:           | P.S. 29 - STATEN ISLAND, 1581 VICTORY BOULEVARI               | D, STATEN ISLAND, NY, 10314                                                                                                                                                                |                                                                    |
|------------------|---------------------------------------------------------------|--------------------------------------------------------------------------------------------------------------------------------------------------------------------------------------------|--------------------------------------------------------------------|
| Inspection Id    | Inspection Type                                               | Time In                                                                                                                                                                                    | Last Edited                                                        |
| 3621             | ARCHITECTURAL - ASSOCIATE                                     | 2024-02-29 03:33PM                                                                                                                                                                         | 2024-03-01 02:03PM                                                 |
| 3667             | ARCHITECTURAL - SENIOR                                        | 2024-03-01 07:45AM                                                                                                                                                                         | 2024-04-10 06:01PM                                                 |
| set Data         |                                                               |                                                                                                                                                                                            |                                                                    |
| Question         |                                                               | Answer                                                                                                                                                                                     |                                                                    |
| Was the Buildin  | ng Fully Accessible for Inspection?                           | No                                                                                                                                                                                         |                                                                    |
| Inspection Inac  | ccessible Comment                                             | Shower in the Locker Room (storage)                                                                                                                                                        |                                                                    |
| Principal(s) Inf | ormation                                                      |                                                                                                                                                                                            |                                                                    |
|                  | Principal Name                                                | Christine Zapata                                                                                                                                                                           |                                                                    |
|                  | Principal Organization                                        | P.S. 29 - Staten Island                                                                                                                                                                    |                                                                    |
|                  | Meeting with Principal?                                       | Yes                                                                                                                                                                                        |                                                                    |
|                  | Principal Feedback                                            | The Principal's comments are as follows: 1. building are old, single pane, opaque, hard to                                                                                                 |                                                                    |
|                  |                                                               | need to be replaced. 2. The security cameras<br>delivery entrance as well as numerous locati<br>travel. 3. The old basement lockers and sho<br>persistent and frequently reoccurring sewer | s have blind spots at<br>ons where children<br>wers are unused due |
| Custodian        |                                                               | Thomas Kalantzis                                                                                                                                                                           |                                                                    |
| Was the Custod   | lian Present?                                                 | Yes                                                                                                                                                                                        |                                                                    |
| Fireman          |                                                               | Frank Settanni                                                                                                                                                                             |                                                                    |
| Was the Firema   | an Present?                                                   | Yes                                                                                                                                                                                        |                                                                    |
| Building Squar   | e Footage                                                     | 63,000                                                                                                                                                                                     |                                                                    |
| Comments on t    | he Area (for Athletic Field, Playing Surfaces, Leased Spaces) | None                                                                                                                                                                                       |                                                                    |
| Comments on t    | he Stories (Floors) plus Basements                            | 3+B+PH                                                                                                                                                                                     |                                                                    |
| Comments on t    | he Year Built                                                 | 1922                                                                                                                                                                                       |                                                                    |
| Student Popula   | tion                                                          | 602                                                                                                                                                                                        |                                                                    |
| Staff Population | n                                                             | 110                                                                                                                                                                                        |                                                                    |
| Comments on t    | he Number of Classrooms                                       | 28                                                                                                                                                                                         |                                                                    |
| Weather          |                                                               | Fair                                                                                                                                                                                       |                                                                    |
| Facade Photo     |                                                               |                                                                                                                                                                                            |                                                                    |

Corner of Victory Boulevard and Slossen Avenue - North View

#### Architectural Inspection

Main Entrance Photo

Roof Photo

Do Stormwater Management/Green Infrastructure systems exist? Type Have any Systems/Major Building Components been upgraded?

Facade A - Victory Boulevard