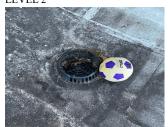

|

|                              | Room 306                 |
|------------------------------|--------------------------|
| Deficiency Photo 2           | No photo recorded        |
| Violations                   | No violations recorded   |
| ROOFING DRAINS               | Inspected                |
| Condition                    | 4- Between Fair and Poor |
| Deficiency                   | DETERIORATED             |
| Deficiency Location/Instance | R029                     |
| Deficiency Quantity          | 2                        |
| Quantity Uam                 | EACH                     |

| Quantity Uom       |
|--------------------|
| Potential Action   |
| Urgency of Action  |
| Purpose of Action  |
| Deficiency Photo 1 |
|                    |

EACH REPLACE PRIORITY 4 LEVEL 2



Roof 4

REPLACE

| Deficiency Photo 2           | No photo recorded                                            |
|------------------------------|--------------------------------------------------------------|
| Violations                   | No violations recorded                                       |
| SPECIALTIES                  | Inspected                                                    |
| BULKHEAD/PENTHOUSE           | Inspected                                                    |
| Condition                    | 3- Fair                                                      |
| Deficiency                   | BULKHEAD/PENTHOUSE WALLS/INTERIOR:PLASTER<br>CRACKS/SPALLING |
| Deficiency Location/Instance | R029                                                         |
| Deficiency