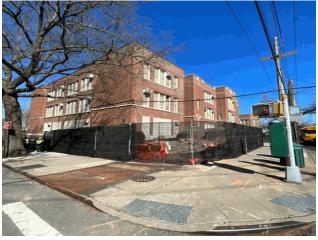

Corner of Victory Boulevard and Slossen Avenue - North View

#### Architectural Inspection

Main Entrance Photo

Roof Photo

Do Stormwater Management/Green Infrastructure systems exist? Type Have any Systems/Major Building Components been upgraded?

Facade A - Victory Boulevard