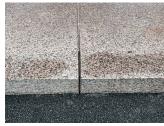

### R023 **Architectural Inspection** Question Response **EXTERIOR** AREAWAY Deficiency Location/Instance Deficiency Quantity 90 Quantity Uom S.F. Potential Action REPLACE Urgency of Action PRIORITY 3 Purpose of Action LEVEL 2 Deficiency Photo 1 Areaway AW1 Deficiency Photo 2 No photo recorded Violations No violations recorded Deficiency AREAWAY WALLS:CRACKS AND SPALLING Deficiency Location/Instance Deficiency Quantity 60 S.F. Quantity Uom REPAIR Potential Action Urgency of Action PRIORITY 3 LEVEL 2 Purpose of Action Deficiency Photo 1 Areaway AW2 Deficiency Photo 2 No photo recorded Violations No violations recorded AWNINGS AND CANOPIES Inspected 2- Between Good and Fair Condition Deficiency No deficiencies recorded CHIMNEY Inspected Material Type(s) Masonry 2- Between Good and Fair Condition