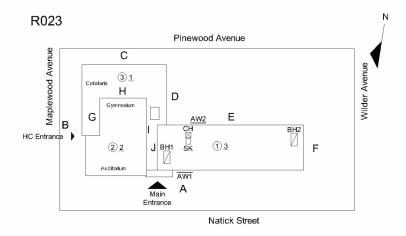

|
| Toilet Rooms              | (girls)   |        |          |          |                   |                                  |                         |
|                           | 1st Floor | Yes    | Yes      |          |                   |                                  |                         |
| Toilet Rooms              | (staff)   |        |          |          |                   |                                  |                         |
|                           | 1st Floor | Yes    | Yes      |          |                   |                                  |                         |
|                           |           |        |          |          |                   |                                  |                         |

### **Building Template**



| nspection             |                                            |
|-----------------------|--------------------------------------------|
| Question              | Response                                   |
| Architectural         |                                            |
| EXTERIOR              | Inspected                                  |
| AREAWAY               | Inspected                                  |
| Instance on AW1-AW2   | Inspected                                  |
| Instance Condition    | 3- Fair                                    |
| Instance Quantity     | 2                                          |
| Instance Quantity Uom | EACH                                       |
| Deficiency            | AREAWAY STAIRS:DETERIORATED MATERIAL SLIDE |

#### **Building