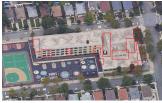

Good and Fair  |
| Deficiency              | No deficiencies recorded  |
| TRANSOM/SIDE LIGHT      | Inspected                 |
| Condition               | 2- Between Good and Fair  |
| Deficiency              | No deficiencies recorded  |
| EXTERIOR WALLS          | Inspected                 |
| Material Type(s)        | Masonry                   |
| Replacement Quantity    | 37,000                    |
| Replacement Uom         | S.F.                      |
| Instance on All Facades | Inspected                 |
| Instance Condition      | 3- Fair                   |
| Instance Quantity       | 37,000                    |
| Instance Quantity Uom   | S.F.                      |
| Deficiency              | BRICK:DETERIORATED JOINTS |



Elevation

Deficiency Photo 1

Roof Plan Reference



Elevation Reference All Facades Deficiency Quantity 4,750 Quantity Uom S.F. REPOINT Potential Action Urgency of Action PRIORITY 3 Purpose of Action LEVEL 2



Facades G Deficiency Photo 2 No photo recorded Violations No violations recorded

Deficiency GLASS BLOCK:CHIPPED/ BROKEN PIECES

### **Building Condition Assessment Survey 2023-2024**

Architectural Inspection R023

| Question | Response |
|----------|----------|
|----------|----------|

#### **EXTERIOR**

#### EXTERIOR WALLS

Roof Plan Reference



Elevation



Elevation ReferenceFacade HDeficiency Quantity30Quantity UomS.F.

Potential Action REPLACE-IN-KIND
Urgency of Action PRIORITY 4
Purpose of Action LEVEL 2
Deficiency Photo 1



Facade H

Deficiency Photo 2 No photo recorded Violations No violations recorded

Deficiency

Roof