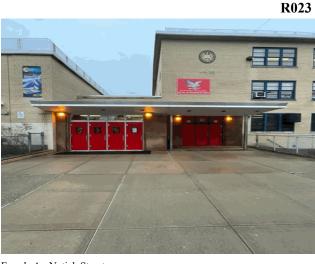

#### **Architectural Inspection**

Main Entrance Photo

Roof Photo

Do Stormwater Management/Green Infrastructure systems exist?

Type

Have any Systems/Major Building Components been upgraded?

Tandem

Leased Space?

Facade A - Natick Street

Roof 1 - West View

No

No Storm Water Management Type Selected

Systems: 1st Floor Staff Toilets upgraded for HC Accessibility,

Cafeteria floor

Years: 2023

Systems: 1st Floor Staff Toilets upgraded for HC Accessibility