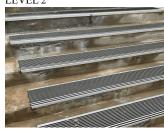

### **Building Template**

| nspection             |                                            |
|-----------------------|--------------------------------------------|
| Question              | Response                                   |
| Architectural         |                                            |
| EXTERIOR              | Inspected                                  |
| AREAWAY               | Inspected                                  |
| Instance on AW1-AW2   | Inspected                                  |
| Instance Condition    | 3- Fair                                    |
| Instance Quantity     | 2                                          |
| Instance Quantity Uom | EACH                                       |
| Deficiency            | AREAWAY STAIRS:DETERIORATED MATERIAL SLIDE |

### R023 **Architectural Inspection** Question Response **EXTERIOR** AREAWAY Deficiency Location/Instance Deficiency Quantity 90 Quantity Uom S.F. Potential Action REPLACE Urgency of Action PRIORITY 3 Purpose of Action LEVEL 2 Deficiency Photo 1 Areaway AW1 Deficiency Photo 2 No photo recorded Violations No violations recorded Deficiency AREAWAY WALLS:CRACKS AND SPALLING Deficiency Location/Instance Deficiency Quantity 60 S.F. Quantity Uom REPAIR Potential Action Urgency of Action PRIORITY 3 LEVEL 2 Purpose of Action Deficiency Photo 1 Areaway AW2 Deficiency Photo 2 No photo recorded Violations No violations recorded AWNINGS AND CANOPIES Inspected 2- Between Good and Fair Condition Deficiency No deficiencies recorded CHIMNEY Inspected Material Type(s) Masonry 2- Between Good and Fair Condition