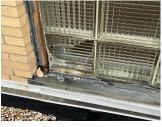

### **Building Template**

| nspection             |                                            |
|-----------------------|--------------------------------------------|
| Question              | Response                                   |
| Architectural         |                                            |
| EXTERIOR              | Inspected                                  |
| AREAWAY               | Inspected                                  |
| Instance on AW1-AW2   | Inspected                                  |
| Instance Condition    | 3- Fair                                    |
| Instance Quantity     | 2                                          |
| Instance Quantity Uom | EACH                                       |
| Deficiency            | AREAWAY STAIRS:DETERIORATED MATERIAL SLIDE |

### R023 **Architectural Inspection** Question Response **EXTERIOR** AREAWAY Deficiency Location/Instance Deficiency Quantity 90 Quantity Uom S.F. Potential Action REPLACE Urgency of Action PRIORITY 3 Purpose of Action LEVEL 2 Deficiency Photo 1 Areaway AW1 Deficiency Photo 2 No photo recorded Violations No violations recorded Deficiency AREAWAY WALLS:CRACKS AND SPALLING Deficiency Location/Instance Deficiency Quantity 60 S.F. Quantity Uom REPAIR Potential Action Urgency of Action PRIORITY 3 LEVEL 2 Purpose of Action Deficiency Photo 1 Areaway AW2 Deficiency Photo 2 No photo recorded Violations No violations recorded AWNINGS AND CANOPIES Inspected 2- Between Good and Fair Condition Deficiency No deficiencies recorded CHIMNEY Inspected Material Type(s) Masonry 2- Between Good and Fair Condition