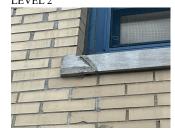

### R023 **Architectural Inspection** Question Response **EXTERIOR** AREAWAY Deficiency Location/Instance Deficiency Quantity 90 Quantity Uom S.F. Potential Action REPLACE Urgency of Action PRIORITY 3 Purpose of Action LEVEL 2 Deficiency Photo 1 Areaway AW1 Deficiency Photo 2 No photo recorded Violations No violations recorded Deficiency AREAWAY WALLS:CRACKS AND SPALLING Deficiency Location/Instance Deficiency Quantity 60 S.F. Quantity Uom REPAIR Potential Action Urgency of Action PRIORITY 3 LEVEL 2 Purpose of Action Deficiency Photo 1 Areaway AW2 Deficiency Photo 2 No photo recorded Violations No violations recorded AWNINGS AND CANOPIES Inspected 2- Between Good and Fair Condition Deficiency No deficiencies recorded CHIMNEY Inspected Material Type(s) Masonry 2- Between Good and Fair Condition