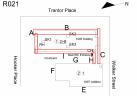

### **Building Condition Assessment Survey 2023-2024**

Architectural Inspection R021

P.S. 21 - STATEN ISLAND, 168 HOOKER PLACE, STATEN ISLAND, NY, 10303

Asset:

Comments on the Number of Classrooms

Weather

Facade Photo

# Trantor Place