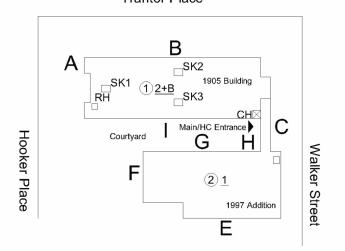

| g Yes  | Yes      |          |                            |                                  |                         |
| Toilet Rooms (girls)            |        |          |          |                            |                                  |                         |
| 1st Floor - 1997 Win            | g Yes  | Yes      |          |                            |                                  |                         |
| Toilet Rooms (staff)            |        |          |          |                            |                                  |                         |
| Unisex - 1997 Wing              | Yes    | Yes      |          |                            |                                  |                         |

### **Building Template**



# Trantor Place



### Inspection

| Question             | Response                 |
|----------------------|--------------------------|
| Architectural        |                          |
| EXTERIOR             | Inspected                |
| AREAWAY              | Does not exist           |
| AWNINGS AND CANOPIES | Inspected                |
| Condition            | 2- Between Good and Fair |

#### **Building Condition Assessment Survey 2023-2024**

### **Architectural Inspection** R021 Question Response **EXTERIOR** AWNINGS AND CANOPIES Deficiency No deficiencies recorded Inspected CHIMNEY Masonry Material Type(s) 3- Fair Condition BRICK:DETERIORATED JOINTS R021 Deficiency Location/Instance **Deficiency Quantity** 125 Quantity Uom S.F. Potential Action REPOINT PRIORITY 3 Urgency of Action Purpose of Ac