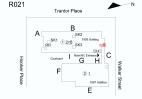

### **Building Condition Assessment Survey 2023-2024**

Architectural Inspection R021

P.S. 21 - STATEN ISLAND, 168 HOOKER PLACE, STATEN ISLAND, NY, 10303

Asset:

Comments on the Number of Classrooms

Weather

Facade Photo

# Trantor Place