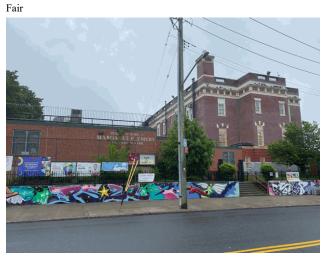

### **Building Condition Assessment Survey 2023-2024**

Architectural Inspection R021

P.S. 21 - STATEN ISLAND, 168 HOOKER PLACE, STATEN ISLAND, NY, 10303

Asset:

Comments on the Number of Classrooms

Weather

Facade Photo

19

Walker Place - North View