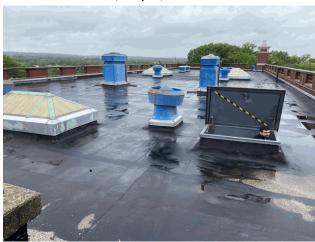

#### **Architectural Inspection**

Main Entrance Photo

MANUELTRAGE

R021

Facade H - Hooker Place (Courtyard)

Roof 1 - South View

No

No Storm Water Management Type Selected

 $Systems: \quad Windows/Guards \ replacement \ - \ Original \ Building$ 

Years: 2007

Systems: Roofing replacement, Exterior Walls repointing -

Original Building

Years: 2000 1997 (+8500 SF)

No

No Tandem

Roof Photo