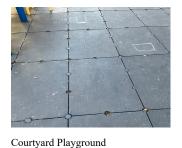

#### Architectural Inspection R016

Have there been any New Building Additions?

Tandem No Tandem

Leased Space? No

| Exist<br>Last Year? | Priority<br>Category | Condition<br>Description                                                                                                                                 | Component<br>Affected | Location<br>Description | Person(s)<br>Notified | Person(s)<br>Title | Photo<br>Image |
|---------------------|----------------------|----------------------------------------------------------------------------------------------------------------------------------------------------------|-----------------------|-------------------------|-----------------------|--------------------|----------------|
| No                  | Protruding Elements  | The wooden benches within the courtyard playground were observed with several sharp edges and splintering. These benches pose a potential safety hazard. | Site Benches          | Courtyard<br>Playground | Justin<br>Senttanni   | Fireman            |                |
| No                  | Tripping Hazards     | The playground safety surfacing in both                                                                                                                  | Safety<br>Surfacing   | Courtyard Playground &  | Justin<br>Settanni    | Fireman            | 1-3            |

|    |                  | concines pose a potential                                                                                                                     |                     |                                                        |                    |         |
|----|------------------|-----------------------------------------------------------------------------------------------------------------------------------------------|---------------------|--------------------------------------------------------|--------------------|---------|
|    |                  | safety hazard.                                                                                                                                |                     |                                                        |                    |         |
| No | Tripping Hazards | The playground safety surfacing in both playgrounds have large spaces between the panels. These safety surfacing systems are a safety hazard. | Safety<br>Surfacing | Courtyard<br>Playground &<br>School Yard<br>Playground | Justin<br>Settanni | Fireman |
| _  |                  |                                                                                                                                               |                     | _                                                      |                    |         |