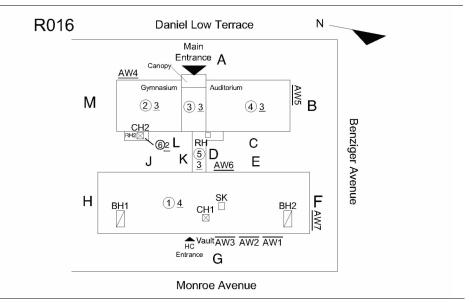

#### **Building Condition Assessment Survey 2023-2024**

**Architectural Inspection** R016

P.S. 16 - STATEN ISLAND, 195 DANIEL LOW TERRACE, STATEN ISLAND, NY, 10301

| Inspection Id     | Inspection Type          |                                         | Time In                                                                                                                                                                                                                                                         | Last Edited                                                                        |
|-------------------|--------------------------|-----------------------------------------|-----------------------------------------------------------------------------------------------------------------------------------------------------------------------------------------------------------------------------------------------------------------|------------------------------------------------------------------------------------|
| 3050              | ARCHITECTURAL -          | ASSOCIATE                               | 2024-02-08 09:03AM                                                                                                                                                                                                                                              | 2024-05-16 03:25PM                                                                 |
| 3100              | ARCHITECTURAL -          | SENIOR                                  | 2024-02-08 08:02AM                                                                                                                                                                                                                                              | 2024-05-16 05:32PM                                                                 |
| et Data           |                          |                                         |                                                                                                                                                                                                                                                                 |                                                                                    |
| Question          |                          |                                         | Answer                                                                                                                                                                                                                                                          |                                                                                    |
| Was the Buildin   | ng Fully Accessible for  | Inspection?                             | Yes                                                                                                                                                                                                                                                             |                                                                                    |
| Principal(s) Info | ormation                 |                                         |                                                                                                                                                                                                                                                                 |                                                                                    |
|                   |                          | Principal Name                          | Jennifer Gonzalez-Funes                                                                                                                                                                                                                                         |                                                                                    |
|                   |                          | Principal Organization                  | P.S. 10 - Fort Hill Collaborative Elementar                                                                                                                                                                                                                     | I                                                                                  |
|                   |                          | Meeting with Principal?                 | Yes                                                                                                                                                                                                                                                             |                                                                                    |
|                   |                          | Principal Feedback                      | The Principal's comments are as follows: 1 has cracks and divots. 2. There are unsafe school yard to Monroe Avenue between exileaking radiators in Room 205. 4. There is room water issue with overflowing. 5. The leaking on 3rd floor - causing water/ceiling | teps leaving the lower t 5 & 6. 3. There are a basement/boiler re is a toilet room |
|                   |                          | Principal Name                          | Michele Ramos                                                                                                                                                                                                                                                   |                                                                                    |
|                   |                          | Principal Organization                  | P.S. 16 - Staten Island                                                                                                                                                                                                                                         |                                                                                    |
|                   |                          | Meeting with Principal?                 | Yes                                                                                                                                                                                                                                                             |                                                                                    |
| Custodian         |                          | Principal Feedback                      | The Principal had the following comment: broken window panes in various rooms.  Mark Johnson                                                                                                                                                                    | There are numerous                                                                 |
| Was the Custod    | lian Present?            |                                         | No                                                                                                                                                                                                                                                              |                                                                                    |
| Fireman           |                          |                                         | Justin Settanni                                                                                                                                                                                                                                                 |                                                                                    |
| Was the Firema    | nn Present?              |                                         | Yes                                                                                                                                                                                                                                                             |                                                                                    |
| Building Square   | e Footage                |                                         | 92,000                                                                                                                                                                                                                                                          |                                                                                    |
|                   | •                        | eld, Playing Surfaces, Leased Spaces)   | None                                                                                                                                                                                                                                                            |                                                                                    |
|                   | he Stories (Floors) plus | , , , , , , , , , , , , , , , , , , , , | 4+B                                                                                                                                                                                                                                                             |                                                                                    |
|                   | () F                     |                                         |                                                                                                                                                                                                                                                                 |                                                                                    |