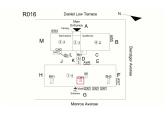

560

150

42

Student Population Staff Population

Comments on the Number of Classrooms

Weather Facade Photo

Asset:

Corner of Daniel Low Terrace and Benzinger Avenue - Southeast View

#### **Architectural Inspection**

Main Entrance Photo

Roof Photo

Do Stormwater Management/Green Infrastructure systems exist?

Type

Have any Systems/Major Building Components been upgraded?

R016

Facade A - Daniel Low Terrace