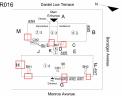

560

150

42

Student Population Staff Population

Comments on the Number of Classrooms

Weather Facade Photo

Asset:

Corner of Daniel Low Terrace and Benzinger Avenue - Southeast View

#### **Architectural Inspection**

Main Entrance Photo

Roof Photo

Do Stormwater Management/Green Infrastructure systems exist?

Type

Have any Systems/Major Building Components been upgraded?

R016

Facade A - Daniel Low Terrace