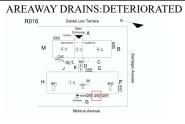

#### Inspection

| Question              | Response  |
|-----------------------|-----------|
| Architectural         |           |
| EXTERIOR              | Inspected |
| AREAWAY               | Inspected |
| Instance on AW1-AW7   | Inspected |
| Instance Condition    | 3- Fair   |
| Instance Quantity     | 7         |
| Instance Quantity Uom | EACH      |

Deficiency

Deficiency Location/Instance

Deficiency Photo 2

Deficiency Quantity 1
Quantity Uom EACH
Potential Action REPLACE
Urgency of Action PRIORITY 4
Purpose of Action LEVEL 2
Deficiency Photo 1

Areaway AW2
No photo recorded
No violations recorded

 Violations
 No violations recorded

 Deficiency
 AREAWAY STAIRS:DETERIORATED MATERIAL SLIDE