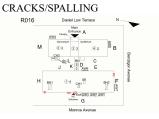

#### Architectural Inspection R016

Have there been any New Building Additions?

Tandem No Tandem

Leased Space? No

| Exist<br>Last Year? | Priority<br>Category | Condition<br>Description                                                                                                                                 | Component<br>Affected | Location<br>Description | Person(s)<br>Notified | Person(s)<br>Title | Photo<br>Image |
|---------------------|----------------------|----------------------------------------------------------------------------------------------------------------------------------------------------------|-----------------------|-------------------------|-----------------------|--------------------|----------------|
| No                  | Protruding Elements  | The wooden benches within the courtyard playground were observed with several sharp edges and splintering. These benches pose a potential safety hazard. | Site Benches          | Courtyard<br>Playground | Justin<br>Senttanni   | Fireman            |                |
| No                  | Tripping Hazards     | The playground safety surfacing in both                                                                                                                  | Safety<br>Surfacing   | Courtyard Playground &  | Justin<br>Settanni    | Fireman            | 1-3            |

|    |                  | concines pose a potential                                                                                                                     |                     |                                                        |                    |         |
|----|------------------|-----------------------------------------------------------------------------------------------------------------------------------------------|---------------------|--------------------------------------------------------|--------------------|---------|
|    |                  | safety hazard.                                                                                                                                |                     |                                                        |                    |         |
| No | Tripping Hazards | The playground safety surfacing in both playgrounds have large spaces between the panels. These safety surfacing systems are a safety hazard. | Safety<br>Surfacing | Courtyard<br>Playground &<br>School Yard<br>Playground | Justin<br>Settanni | Fireman |
| _  |                  |                                                                                                                                               |                     | _                                                      |                    |         |

| Tripping Hazards | A piece of abandoned      |
|------------------|---------------------------|
|                  | play equipment that is no |
|                  | longer in use poses a     |
|                  | potential tripping hazard |
|                  | at the lower schoolyard.  |
|                  | Tripping Hazards          |

Abandoned Lower Justin Fireman
Play Schoolyard Senttanni
Equipment

No New Construction