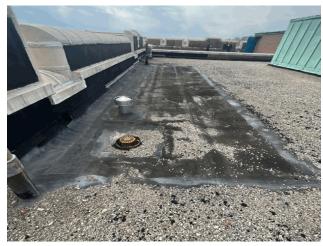

#### **Architectural Inspection**

Main Entrance Photo

Roof Photo

Do Stormwater Management/Green Infrastructure systems exist?

Type

Have any Systems/Major Building Components been upgraded?

Facade A - Jefferson Street

Roof 1 - Southwest View

No

No Storm Water Management Type Selected

Systems: Limited repair to damage from water infiltration

through Exterior Wall (interior patching only); Limited

Roof patching.

Years: 2023