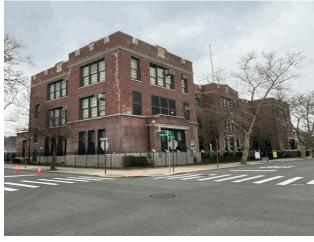

21

Fair

Corner of Garretson Avenue and Jefferson Street - North View

#### **Architectural Inspection**

Main Entrance Photo

Roof Photo

Do Stormwater Management/Green Infrastructure systems exist?

Type

Have any Systems/Major Building Components been upgraded?

Facade A - Jefferson Street