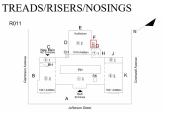

Deficiency Location/Instance

Deficiency Photo 1

| Deficiency Quantity | 5          |
|---------------------|------------|
| Quantity Uom        | S.F.       |
| Potential Action    | REPAIR     |
| Urgency of Action   | PRIORITY 3 |
| Purpose of Action   | LEVEL 2    |