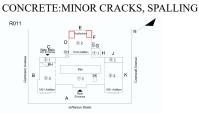

| nestion                                | Response                                    |
|----------------------------------------|---------------------------------------------|
| EXTERIOR                               |                                             |
| CHIMNEY                                |                                             |
| Condition                              | 3- Fair                                     |
| Deficiency                             | BRICK:MINOR CRACKS, SPALLING                |
| Deficiency Location/Instance           | RO11    Contract   F                        |
| Deficiency Quantity                    | 15                                          |
| Quantity Uom                           | S.F.                                        |
| Potential Action                       | RESTITCH                                    |
| Urgency of Action                      | PRIORITY 3                                  |
| Purpose of Action                      | LEVEL 2                                     |
| Deficiency Photo 1                     |                                             |
|                                        | Chimney CH                                  |
| Deficiency Photo 2                     | No photo recorded                           |
| Violations                             | No violations recorded                      |
| COPING                                 | Inspected                                   |
| Condition                              | 3- Fair                                     |
| Deficiency                             | TERRA COTTA: DETERIORATED TRANSVERSE JOINTS |
| Deficiency Location/Instance           | R011  E                                     |
| Deficiency Quantity                    | 40                                          |
| Quantity Uom                           | L.F.                                        |
| Potential Action                       | MAINTENANCE                                 |
| Urgency of Action                      | PRIORITY 3                                  |
| Purpose of Action                      | LEVEL 2                                     |
|                                        |                                             |
| Deficiency Photo 1                     |                                             |
|                                        | Roof 1 at Facade A                          |
| Deficiency Photo 1  Deficiency Photo 2 | Roof 1 at Facade A No photo recorded        |
| Deficiency Photo 1                     | No photo recorded No violations recorded    |
| Deficiency Photo 1  Deficiency Photo 2 | No photo recorded                           |