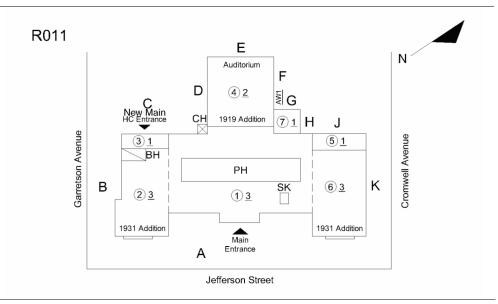

#### **Building Condition Assessment Survey 2023-2024**

Architectural Inspection R011

P.S. 11 - STATEN ISLAND, 50 JEFFERSON STREET, STATEN ISLAND, NY, 10304

Asset:

Comments on the Number of Classrooms

Weather Facade Photo

#### **Building Condition Assessment Survey 2023-2024**

Architectural Inspection R011

Have any Systems/Major Building Components been upgraded? Systems: Library upgrade

Years: 2007

Systems: Flooring replacement-Cafeteria