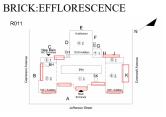

| nestion                                | Response                                    |
|----------------------------------------|---------------------------------------------|
| EXTERIOR                               |                                             |
| CHIMNEY                                |                                             |
| Condition                              | 3- Fair                                     |
| Deficiency                             | BRICK:MINOR CRACKS, SPALLING                |
| Deficiency Location/Instance           | RO11    Contract   F                        |
| Deficiency Quantity                    | 15                                          |
| Quantity Uom                           | S.F.                                        |
| Potential Action                       | RESTITCH                                    |
| Urgency of Action                      | PRIORITY 3                                  |
| Purpose of Action                      | LEVEL 2                                     |
| Deficiency Photo 1                     |                                             |
|                                        | Chimney CH                                  |
| Deficiency Photo 2                     | No photo recorded                           |
| Violations                             | No violations recorded                      |
| COPING                                 | Inspected                                   |
| Condition                              | 3- Fair                                     |
| Deficiency                             | TERRA COTTA: DETERIORATED TRANSVERSE JOINTS |
| Deficiency Location/Instance           | R011  E                                     |
| Deficiency Quantity                    | 40                                          |
| Quantity Uom                           | L.F.                                        |
| Potential Action                       | MAINTENANCE                                 |
| Urgency of Action                      | PRIORITY 3                                  |
| Purpose of Action                      | LEVEL 2                                     |
|                                        |                                             |
| Deficiency Photo 1                     |                                             |
|                                        | Roof 1 at Facade A                          |
| Deficiency Photo 1  Deficiency Photo 2 | Roof 1 at Facade A No photo recorded        |
| Deficiency Photo 1                     | No photo recorded No violations recorded    |
| Deficiency Photo 1  Deficiency Photo 2 | No photo recorded                           |