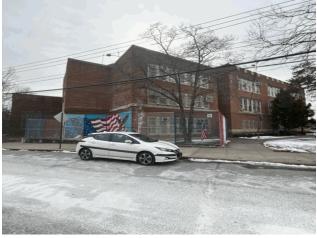

|
| Comments on the Stories (Floors) plus Basements                            | 2+B+SB+PH                       |
| Comments on the Year Built                                                 | 1917                            |
| Student Population                                                         | 520                             |
| Staff Population                                                           | 100                             |
| Comments on the Number of Classrooms                                       | 31                              |
| Weather                                                                    | Snow                            |
| Facade Photo                                                               |                                 |



Lindenwood Road - Southwest View

### **Building Condition Assessment Survey 2023-2024**

#### **Architectural Inspection**

Main Entrance Photo

Roof Photo

Do Stormwater Management/Green Infrastructure systems exist?

Type

Have any Systems/Major Building Components been upgraded?

Have there been any New Building Additions?

Tandem

Leased Space?



Facade A - Lindenwood Road



Roof 1 - East View

No

No Storm Water Management Type Selected

Systems: Limited Bulkhead Repairs

Years: 2022

Systems: Flooring replacement (full)- Classrooms B28 and B29

Years: 2020

Systems: Gymnasium full renovation

Years: 2019

Systems: Exterior Doors replacement (partial)

Years: 2015

Systems: Exterior Masonry, Roofing, Window repairs (partial)

Years: 2014

Systems: Auditorium upgrades

Years: 2010