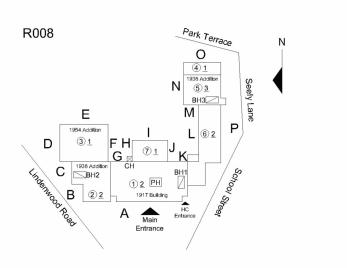

| ·                                |                        |
|                 |                             |        |          |          | CLEAR OPENING < 32"        |                                  |                        |
| Toilet Rooms    | (staff)                     |        |          |          |                            |                                  |                        |
|                 | None on Accessible<br>Route | Yes    | No       |          |                            |                                  |                        |
|                 |                             |        |          |          | NOT ON ACCESSIBLE          |                                  |                        |

NOT ON ACCESSIBLE ROUTE

### **Building Template**



### Inspection

| •                    |                |  |  |
|----------------------|----------------|--|--|
| Question             | Response       |  |  |
| Architectural        |                |  |  |
| EXTERIOR             | Inspected      |  |  |
| AREAWAY              | Does not exist |  |  |
| AWNINGS AND CANOPIES | Does not exist |  |  |
| CHIMNEY              | Inspected      |  |  |
| Material Type(s)     | Masonry        |  |  |
| Condition            | 3- Fair        |  |  |

#### Deficiency

Deficiency Location/Instance

### BRICK:DETERIORATED JOINTS



Deficiency Quantity
Quantity Uom
Potential Action
Urgency of Action
Purpose of Action
Deficiency Photo 1

Deficiency Photo 2

Violations

100 S.F. REPOINT PRIORITY 3 LEVEL 2



Chimney CH

No photo recorded

No violations