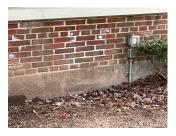

### BRICK:DETERIORATED JOINTS

Deficiency Quantity
Quantity Uom
Potential Action
Urgency of Action
Purpose of Action
Deficiency Photo 1

Deficiency Photo 2

Violations

100 S.F. REPOINT PRIORITY 3 LEVEL 2

Chimney CH

No photo recorded

No violations recorded

COPING Inspected
Condition 3- Fair
Deficiency TERRA COTTA: DETERIORATED TRANSVERSE JOINTS