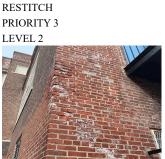

### BRICK:DETERIORATED JOINTS

Deficiency Quantity
Quantity Uom
Potential Action
Urgency of Action
Purpose of Action
Deficiency Photo 1

Deficiency Photo 2

Violations

100 S.F. REPOINT PRIORITY 3 LEVEL 2

Chimney CH

No photo recorded

No violations recorded

COPING Inspected
Condition 3- Fair
Deficiency TERRA COTTA: DETERIORATED TRANSVERSE JOINTS