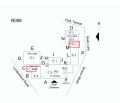

Deficiency Location/Instance

Deficiency Quantity 175
Quantity Uom L.F.

Quantity Com

Potential Action

MAINTENANCE
Urgency of Action

PRIORITY 3

Purpose of Action

LEVEL 2

Deficiency Photo 1

Facade A on Roof 1

Deficiency Photo 2

No photo recorded

Violations

No violations recorded

Deficiency STONE: DETERIORATED TRANSVERSE JOINTS

Deficiency Quantity