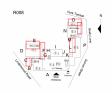

# **Building Condition Assessment Survey 2023-2024**

Architectural Inspection R008

| Asset:        | P.S. 8 - STATEN ISLAND, 112 LINDENWOOD ROAD, STATEN ISLAND, NY, 10308 |                    |                    |  |
|---------------|-----------------------------------------------------------------------|--------------------|--------------------|--|
| Inspection Id | Inspection Type                                                       | Time In            | Last Edited        |  |
| 3260          | ARCHITECTURAL - ASSOCIATE                                             | 2024-02-14 01:06PM | 2024-03-26 08:40PM |  |
| 3267          | ARCHITECTURAL - SENIOR                                                | 2024-02-15 08:55AM | 2024-03-26 05:03PM |  |
| set Data      |                                                                       |                    |                    |  |

### Architectural Inspection R008

| al Breakdown St | tructure                    | Exists | Complies | Required | Deficiency                 | Assistive<br>Listening<br>System | Fire<br>Alarn<br>Strob |
|-----------------|-----------------------------|--------|----------|----------|----------------------------|----------------------------------|------------------------|
| Classrooms      |                             |        |          |          |                            |                                  |                        |
|                 | Basement                    | Yes    | Yes      |          |                            |                                  |                        |
| Computer Roo    | oms                         | No     |          |          |                            |                                  |                        |
| Gymnasium       |                             |        |          |          |                            |                                  |                        |
|                 | Basement                    | Yes    | Yes      |          |                            | FM System                        | Yes                    |
| Library         |                             |        |          |          |                            |                                  |                        |
|                 | Room 100                    | Yes    | No       |          |                            |                                  |                        |
|                 |                             |        |          |          | NOT ON ACCESSIBLE<br>ROUTE |                                  |                        |
| Main Office     |                             |        |          |          |                            |                                  |                        |
|                 | Room 100                    | Yes    | No       |          |                            |                                  |                        |
|                 |                             |        |          |          | NOT ON ACCESSIBLE<br>ROUTE |                                  |                        |
| Multi-purpose   | e Room                      | No     |          |          |                            |                                  |                        |
| Nurse's Office  | 2                           |        |          |          |                            |                                  |                        |
|                 | Room 106                    | Yes    | No       |          |                            |                                  |                        |
|                 |                             |        |          |          | NOT ON ACCESSIBLE<br>ROUTE |                                  |                        |
| Pool            |                             | No     |          |          | ROUTE                      |                                  |                        |
| Science Lab     |                             |        |          |          |                            |                                  |                        |
|                 | Room 101                    | Yes    | No       |          |                            |                                  |                        |
|                 |                             |        |          |          | NOT ON ACCESSIBLE ROUTE    |                                  |                        |
| Toilet Rooms    | (boys)                      |        |          |          |                            |                                  |                        |
|                 | Room B10                    | Yes    | No       |          |                            |                                  |                        |
|                 |                             |        |          |          | CLEAR OPENING < 32"        |                                  |                        |
| Toilet Rooms    | (girls)                     |        |          |          |                            |                                  |                        |
|                 | Room B15                    | Yes    | No       | ·        |                            | ·                                |                        |
|                 |                             |        |          |          | CLEAR OPENING < 32"        |                                  |                        |
| Toilet Rooms    | (staff)                     |        |          |          |                            |                                  |                        |
|                 | None on Accessible<br>Route | Yes    | No       |          |                            |                                  |                        |
|                 |                             |        |          |          | NOT ON ACCESSIBLE          |                                  |                        |