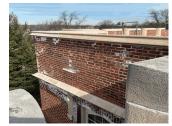

Deficiency Photo 1

Facade A on Roof 1

Deficiency Photo 2

No photo recorded

Violations

No violations recorded

Deficiency STONE: DETERIORATED TRANSVERSE JOINTS

Deficiency Quantity