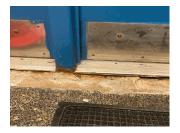

# **Building Condition Assessment Survey 2023-2024**

| estion                       | Response                                                      |
|------------------------------|---------------------------------------------------------------|
| EXTERIOR                     |                                                               |
| COPING                       |                                                               |
| Deficiency Quantity          | 125                                                           |
| Quantity Uom                 | L.F.                                                          |
| Potential Action             | REPLACE-IN-KIND                                               |
| Urgency of Action            | PRIORITY 3                                                    |
| Purpose of Action            | LEVEL 2                                                       |
| Deficiency Photo 1           | 25,002                                                        |
| Deficiency Filoto F          |                                                               |
|                              | Roof 1 at Facade F                                            |
| Deficiency Photo 2           | No photo recorded                                             |
| Violations                   | No violations recorded                                        |
| CORNICE                      | Does not exist                                                |
| DOORS                        | Inspected                                                     |
| DOORS AND FRAMES             | Inspected                                                     |
| Condition                    | 5- Poor                                                       |
| Deficiency                   | METAL CLAD: DETERIORATED DOOR AND FRAME - MAJOR DETERIORATION |
| Deficiency Location/Instance | R008 - 2m 7m 1                                                |
|                              | D H L C P                                                     |
| Deficiency Quantity          | 4                                                             |
| Quantity Uom                 | EACH                                                          |
| Potential Action             | REPLACE                                                       |
| Urgency of Action            | PRIORITY 4                                                    |
| Purpose of Action            | LEVEL 2                                                       |
| Deficiency Photo 1           |                                                               |
|                              | Exit 6                                                        |
| Deficiency Photo 2           | No photo recorded                                             |
| Violations                   | No violations recorded                                        |
| Deficiency                   | METAL CLAD: AIR/WATER INFILTRATION,                           |
| Deficiency Location/Instance | DETERIORATED JOINTS WITH DAMAGED CAULKING                     |
|                              |                                                               |