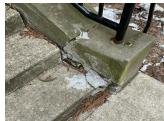

Deficiency Photo 1

Facade A on Roof 1

Deficiency Photo 2

No photo recorded

Violations

No violations recorded

Deficiency STONE: DETERIORATED TRANSVERSE JOINTS

Deficiency Quantity

Quantity Uom

L.F.

Potential Action

Urgency of Action

PRIORITY 3

Purpose of Action LEVEL 2
Deficiency Photo 1

Facade A on Roof 6

Deficiency Photo 2

No photo recorded

Violations

No violations recorded

Deficiency TERRA COTTA:CRACKED/BROKEN PIECES