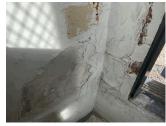

Deficiency Photo 1

Facade A on Roof 1

Deficiency Photo 2

No photo recorded

Violations

No violations recorded

Deficiency STONE: DETERIORATED TRANSVERSE JOINTS

Deficiency Quantity