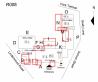

# **Building Condition Assessment Survey 2023-2024**

Architectural Inspection R008

| Asset:        | P.S. 8 - STATEN ISLAND, 112 LINDENWOOD ROAD, STATEN ISLAND, NY, 10308 |                    |                    |  |
|---------------|-----------------------------------------------------------------------|--------------------|--------------------|--|
| Inspection Id | Inspection Type                                                       | Time In            | Last Edited        |  |
| 3260          | ARCHITECTURAL - ASSOCIATE                                             | 2024-02-14 01:06PM | 2024-03-26 08:40PM |  |
| 3267          | ARCHITECTURAL - SENIOR                                                | 2024-02-15 08:55AM | 2024-03-26 05:03PM |  |
| set Data      |                                                                       |                    |                    |  |

### Architectural Inspection R008

| al Breakdown St | tructure                    | Exists | Complies | Required | Deficiency                 | Assistive<br>Listening<br>System | Fire<br>Alarn<br>Strob |
|-----------------|-----------------------------|--------|----------|----------|----------------------------|----------------------------------|------------------------|
| Classrooms      |                             |        |          |          |                            |                                  |                        |
|                 | Basement                    | Yes    | Yes      |          |                            |                                  |                        |
| Computer Roo    | oms                         | No     |          |          |                            |                                  |                        |
| Gymnasium       |                             |        |          |          |                            |                                  |                        |
|                 | Basement                    | Yes    | Yes      |          |                            | FM System                        | Yes                    |
| Library         |                             |        |          |          |                            |                                  |                        |
|                 | Room 100                    | Yes    | No       |          |                            |                                  |                        |
|                 |                             |        |          |          | NOT ON ACCESSIBLE<br>ROUTE |                                  |                        |
| Main Office     |                             |        |          |          |                            |                                  |                        |
|                 | Room 100                    | Yes    | No       |          |                            |                                  |                        |
|                 |                             |        |          |          | NOT ON ACCESSIBLE<br>ROUTE |                                  |                        |
| Multi-purpose   | e Room                      | No     |          |          |                            |                                  |                        |
| Nurse's Office  | 2                           |        |          |          |                            |                                  |                        |
|                 | Room 106                    | Yes    | No       |          |                            |                                  |                        |
|                 |                             |        |          |          | NOT ON ACCESSIBLE<br>ROUTE |                                  |                        |
| Pool            |                             | No     |          |          | ROUTE                      |                                  |                        |
| Science Lab     |                             |        |          |          |                            |                                  |                        |
|                 | Room 101                    | Yes    | No       |          |                            |                                  |                        |
|                 |                             |        |          |          | NOT ON ACCESSIBLE ROUTE    |                                  |                        |
| Toilet Rooms    | (boys)                      |        |          |          |                            |                                  |                        |
|                 | Room B10                    | Yes    | No       |          |                            |                                  |                        |
|                 |                             |        |          |          | CLEAR OPENING < 32"        |                                  |                        |
| Toilet Rooms    | (girls)                     |        |          |          |                            |                                  |                        |
|                 | Room B15                    | Yes    | No       | ·        |                            | ·                                |                        |
|                 |                             |        |          |          | CLEAR OPENING < 32"        |                                  |                        |
| Toilet Rooms    | (staff)                     |        |          |          |                            |                                  |                        |
|                 | None on Accessible<br>Route | Yes    | No       |          |                            |                                  |                        |
|                 |                             |        |          |          | NOT ON ACCESSIBLE          |                                  |                        |