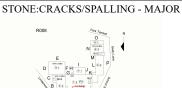

# **Building Condition Assessment Survey 2023-2024**

| estion                       | Response                                                      |
|------------------------------|---------------------------------------------------------------|
| EXTERIOR                     |                                                               |
| COPING                       |                                                               |
| Deficiency Quantity          | 125                                                           |
| Quantity Uom                 | L.F.                                                          |
| Potential Action             | REPLACE-IN-KIND                                               |
| Urgency of Action            | PRIORITY 3                                                    |
| Purpose of Action            | LEVEL 2                                                       |
| Deficiency Photo 1           | 25,002                                                        |
| Deficiency Filoto F          |                                                               |
|                              | Roof 1 at Facade F                                            |
| Deficiency Photo 2           | No photo recorded                                             |
| Violations                   | No violations recorded                                        |
| CORNICE                      | Does not exist                                                |
| DOORS                        | Inspected                                                     |
| DOORS AND FRAMES             | Inspected                                                     |
| Condition                    | 5- Poor                                                       |
| Deficiency                   | METAL CLAD: DETERIORATED DOOR AND FRAME - MAJOR DETERIORATION |
| Deficiency Location/Instance | R008 - 2m 7m 1                                                |
|                              | D H L C P                                                     |
| Deficiency Quantity          | 4                                                             |
| Quantity Uom                 | EACH                                                          |
| Potential Action             | REPLACE                                                       |
| Urgency of Action            | PRIORITY 4                                                    |
| Purpose of Action            | LEVEL 2                                                       |
| Deficiency Photo 1           |                                                               |
|                              | Exit 6                                                        |
| Deficiency Photo 2           | No photo recorded                                             |
| Violations                   | No violations recorded                                        |
| Deficiency                   | METAL CLAD: AIR/WATER INFILTRATION,                           |
| Deficiency Location/Instance | DETERIORATED JOINTS WITH DAMAGED CAULKING                     |
|                              |                                                               |