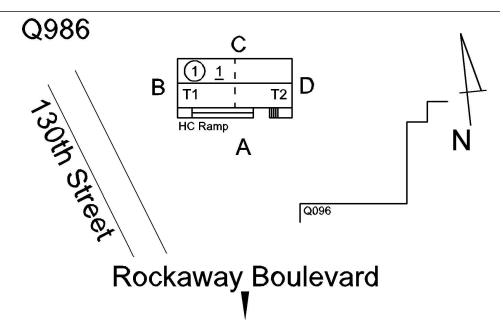

## **Building Condition Assessment Survey 2023 - 2024**

Architectural Inspection Q986

| Asset:        | Asset: P.S. 96 TRANSPORTABLE - Q, 130-01 ROCKAWAY BLVD, New York, 11420 |                     |                    |
|---------------|-------------------------------------------------------------------------|---------------------|--------------------|
| Inspection Id | Inspection Type                                                         | Time In             | Last Edited        |
| SA : Q986     | Architectural - Senior                                                  | 2024-01-30 11:01 AM | 2024-02-07 2:48 PM |
| AA : Q986     | Architectural - Associate                                               | 2024-01-30 11:32 AM | 2024-02-06 6:59 PM |