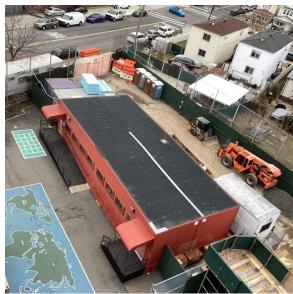

Corner of Facades B and A - Northeast view

Q986 Architectural Inspection

Main Entrance Photo

Roof Photo

Roof 1 - Northwest view

Have any Systems/Major Building Components been upgraded?

Yes

Systems: Awnings - New installation