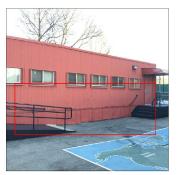

Corner of Facades B and A - Northeast view

Q986 Architectural Inspection

Main Entrance Photo

Roof Photo

Roof 1 - Northwest view

Have any Systems/Major Building Components been upgraded?

Yes

Systems: Awnings - New installation