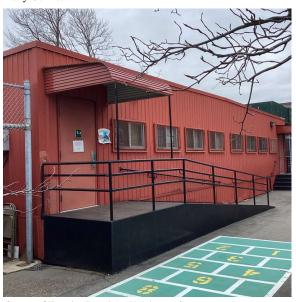

Corner of Facades B and A - Northeast view

Q986 Architectural Inspection

Main Entrance Photo

Roof Photo

Roof 1 - Northwest view

Have any Systems/Major Building Components been upgraded?

Yes

Systems: Awnings - New installation