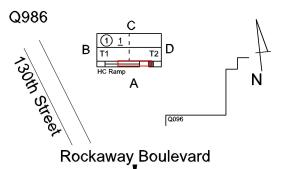

#### **Building Condition Assessment Survey 2023 - 2024**

**O986** Architectural Inspection Programmatic Accessibility **Programmatic Accessibility Status Question** Response Is the primary or secondary entrance on an accessible route? Yes Is the building a multi-story building? No Do any of the following spaces exist? Classroom, Art Room, Auditorium, Cafeteria, Yes Computer, Gymnasiums, Library, Multipurpose Room, Science Labs For the spaces that do exist, are they ALL accessible? Yes Is there at least one Boys and Girls or Unisex toilet accessible in the building Yes Physical Breakdown Structure **Exists** Required Complies Deficiency Assistive Fire Listening Alarm System Strobe PROGRAMMATIC ACCESSIBILITY **Exterior Routes Exterior Entrances & Exits** Yes **Exterior H/C Lifts** No **Exterior Ramps and Railings** Yes Yes **Interior Routes** Corridor and Lobby H/C Lifts No No **Interior Corridor Doors and Hardware** Yes Yes Interior Corridors and Lobbies Yes **Interior Elevators** No **Interior Lobby Doors and Hardware** Yes **Interior Ramps** No Rooms & Spaces **Art Rooms** No Auditorium No Cafeteria No Classrooms 1st Floor - Units T1, T2 Yes Yes **Computer Rooms** No Gymnasium No Library No **Main Office** No Multi-purpose Room No Nurse's Room No Pool No Science Lab No Toilet Rooms (Boys) 1st Floor - Unisex Yes Yes Toilet Rooms (Girls) 1st Floor - Unisex Yes Yes Toilet Rooms (Staff) No