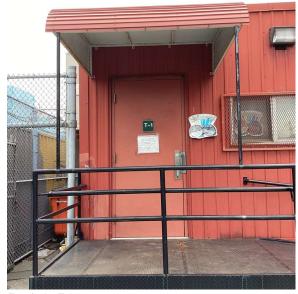

Corner of Facades B and A - Northeast view

Q986 Architectural Inspection

Main Entrance Photo

Roof Photo

Roof 1 - Northwest view

Have any Systems/Major Building Components been upgraded?

Yes

Systems: Awnings - New installation