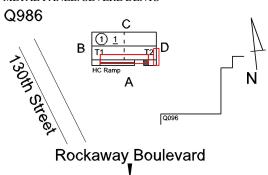

#### EXTERIOR WALLS

Roof Plan reference

Elevation

Deficiency Quantity Quantity Uom Potential Action Urgency of Action Purpose of Action Deficiency Photo1 20 L.F. REPLACE PRIORITY 4 LEVEL 2

No violations recorded.

#### EXTERIOR WALLS

Elevation

Deficiency Photo1

Deficiency Quantity
Quantity Uom
S.F.
Potential Action
REPLACE
Urgency of Action
PRIORITY 4
Purpose of Action
LEVEL 2

Facade A
Violations No violations recorded.