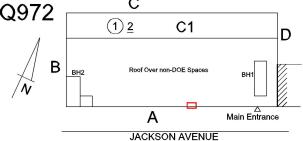

# **Building Condition Assessment Survey 2023 - 2024**

Q972 Architectural Inspection Question Response **EXTERIOR PARAPETS** Roof Plan reference (1)<u>2</u> C1 В Roof Over non-DOE Spaces Main Entrance Α JACKSON AVENUE **Deficiency Quantity** 300 Quantity Uom S.F. Potential Action REPOINT Urgency of Action PRIORITY 3 Purpose of Action LEVEL 2 Deficiency Photo1 Roof 1 Violations No violations recorded. PLAZA DECK Does not Exist ROOF Inspected Roofing Inspected Replacement Quantity 6,000 Replacement Uom S.F. ROOF HATCH/SMOKE HATCH Does not Exist LEADERS, GUTTERS, DOWNSPOUTS, SCUPPERS Does not Exist ROOF BARRIER/FENCE Does not Exist ROOF CAGE Does not Exist ROOFING Inspected Instance on Modified Bitumen: Roof 1 Inspected Instance Condition 3 - Fair Instance Photo Roof 1 Instance Quantity 6,000

#### **Building Condition Assessment Survey 2023 - 2024**

Architectural Inspection **O972** Question Response **EXTERIOR** ROOF Roofing ROOFING Does the roof have major mechanical equipment sitting on Dunnage Steel less than 18" above the Roofing? No Does this roof instance have a Sustainable Roof System? Yes Sustainable Roof Type White Roof Sustainable Roof Location (Roof Number) Roof 1 Do solar panels exist on these roofs? No Is/Are the roof(s) suitable for Solar Panel installation? No Installation Year 2000 Source of Installation Custodial Staff No deficiencies recorded Deficiency ROOFING DRAINS Inspected Condition 2 - Between Good and Fair Deficiency No deficiencies recorded **Specialties** Inspected **BULKHEAD/PENTHOUSE** Not Required **CUPOLA/ SPIRES/ TOWERS** Does not Exist DORMER Does not Exist DUNNAGE STEEL Inspected Condition 2 - Between Good and Fair Deficiency No deficiencies recorded SKYLIGHT/ROOF VENT Does not Exist ROOF/GRAVITY TANK Does not Exist STAIRS/RAMPS: EXTERIOR Does not Exist WINDOWS Inspected Replacement Quantity 1,300 Replacement Uom S.F. **EXTERIOR GUARDS** Inspected Condition 3 - Fair DETERIORATED/TORN-OUT/MISSING Deficiency Roof Plan reference C (1)2C<sub>1</sub> D В Roof Over non-DOE Space Α Main Entrance JACKSON AVENUE Elevation