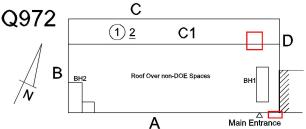

# Architectural Inspection Question Response **EXTERIOR** COPING LEVEL 2 Purpose of Action Deficiency Photo1 Roof 1 Violations No violations recorded. CORNICE Does not Exist DOORS Inspected DOORS AND FRAMES Inspected Condition 5 - Poor Deficiency METAL: DETERIORATED DOOR AND FRAME - MAJOR DETERIORATION Roof Plan reference C Q972 1)2 C1 D В Roof Over non-DOE Spaces Α Main Entrance JACKSON AVENUE **Deficiency Quantity** 2 Quantity Uom **EACH** Potential Action REPLACE Urgency of Action PRIORITY 4 Purpose of Action LEVEL 2 Deficiency Photo1 Facade A - doors do not close properly Violations No violations recorded. DOOR HARDWARE Inspected Condition 3 - Fair Deficiency No deficiencies recorded LINTELS Inspected

# **Building Condition Assessment Survey 2023 - 2024**

Q972 Architectural Inspection Question Response **EXTERIOR** EXTERIOR WALLS Inspected C Roof Plan reference Q972 (1)<u>2</u> C1 D В Roof Over non-DOE Spaces Α Main Entrance JACKSON AVENUE Elevation Deficiency Quantity 1,000 Quantity Uom S.F. Potential Action REPOINT PRIORITY 3 Urgency of Action Purpose of Action LEVEL 2 Deficiency Photo1 Facade A Violations No violations recorded. BRICK: DETERIORATED JOINTS Deficiency Roof Plan reference C

# **Building Condition Assessment Survey 2023 - 2024**

Q972 Architectural Inspection Question Response **EXTERIOR PARAPETS** Roof Plan reference (1)<u>2</u> C1 В Roof Over non-DOE Spaces Main Entrance Α JACKSON AVENUE **Deficiency Quantity** 300 Quantity Uom S.F. Potential Action REPOINT Urgency of Action PRIORITY 3 Purpose of Action LEVEL 2 Deficiency Photo1 Roof 1 Violations No violations recorded. PLAZA DECK Does not Exist ROOF Inspected Roofing Inspected Replacement Quantity 6,000 Replacement Uom S.F. ROOF HATCH/SMOKE HATCH Does not Exist LEADERS, GUTTERS, DOWNSPOUTS, SCUPPERS Does not Exist ROOF BARRIER/FENCE Does not Exist ROOF CAGE Does not Exist ROOFING Inspected Instance on Modified Bitumen: Roof 1 Inspected Instance Condition 3 - Fair Instance Photo Roof 1 Instance Quantity 6,000

#### **Building Condition Assessment Survey 2023 - 2024**

Architectural Inspection **O972** Question Response **EXTERIOR** ROOF Roofing ROOFING Does the roof have major mechanical equipment sitting on Dunnage Steel less than 18" above the Roofing? No Does this roof instance have a Sustainable Roof System? Yes Sustainable Roof Type White Roof Sustainable Roof Location (Roof Number) Roof 1 Do solar panels exist on these roofs? No Is/Are the roof(s) suitable for Solar Panel installation? No Installation Year 2000 Source of Installation Custodial Staff No deficiencies recorded Deficiency ROOFING DRAINS Inspected Condition 2 - Between Good and Fair Deficiency No deficiencies recorded **Specialties** Inspected **BULKHEAD/PENTHOUSE** Not Required **CUPOLA/ SPIRES/ TOWERS** Does not Exist DORMER Does not Exist DUNNAGE STEEL Inspected Condition 2 - Between Good and Fair Deficiency No deficiencies recorded SKYLIGHT/ROOF VENT Does not Exist ROOF/GRAVITY TANK Does not Exist STAIRS/RAMPS: EXTERIOR Does not Exist WINDOWS Inspected Replacement Quantity 1,300 Replacement Uom S.F. **EXTERIOR GUARDS** Inspected Condition 3 - Fair DETERIORATED/TORN-OUT/MISSING Deficiency Roof Plan reference C (1)2C<sub>1</sub> D В Roof Over non-DOE Space Α Main Entrance JACKSON AVENUE Elevation