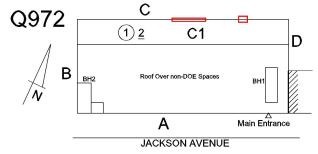

# **Building Condition Assessment Survey 2023 - 2024**

Q972 Architectural Inspection Question Response **EXTERIOR** EXTERIOR WALLS Inspected C Roof Plan reference Q972 (1)<u>2</u> C1 D В Roof Over non-DOE Spaces Α Main Entrance JACKSON AVENUE Elevation Deficiency Quantity 1,000 Quantity Uom S.F. Potential Action REPOINT PRIORITY 3 Urgency of Action Purpose of Action LEVEL 2 Deficiency Photo1 Facade A Violations No violations recorded. BRICK: DETERIORATED JOINTS Deficiency Roof Plan reference C

#### EXTERIOR WALLS

Elevation

Deficiency Photo1

Violations

Deficiency Quantity
Quantity Uom
S.F.
Potential Action
REPOINT
Urgency of Action
PRIORITY 4
Purpose of Action
LEVEL 2

Facade C1

No violations recorded.