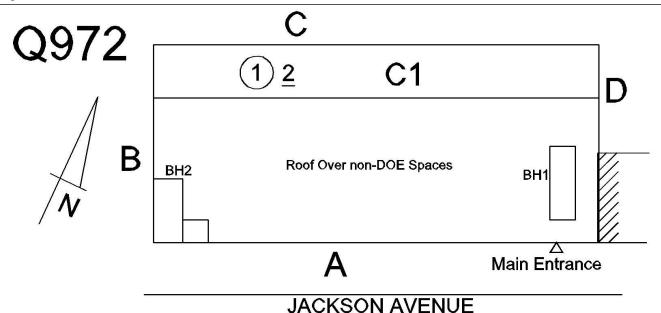

# Architectural Inspection Question Response **EXTERIOR** COPING LEVEL 2 Purpose of Action Deficiency Photo1 Roof 1 Violations No violations recorded. CORNICE Does not Exist DOORS Inspected DOORS AND FRAMES Inspected Condition 5 - Poor Deficiency METAL: DETERIORATED DOOR AND FRAME - MAJOR DETERIORATION Roof Plan reference C Q972 1)2 C1 D В Roof Over non-DOE Spaces Α Main Entrance JACKSON AVENUE **Deficiency Quantity** 2 Quantity Uom **EACH** Potential Action REPLACE Urgency of Action PRIORITY 4 Purpose of Action LEVEL 2 Deficiency Photo1 Facade A - doors do not close properly Violations No violations recorded. DOOR HARDWARE Inspected Condition 3 - Fair Deficiency No deficiencies recorded LINTELS Inspected