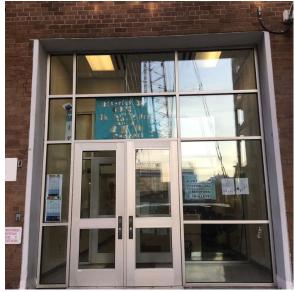

Donovan Dennis

Fireman
Facade Photo

Custodian

Jackson Avenue - West view

Architectural Inspection Q972

Main Entrance Photo

Roof Photo

Facade A - Jackson Avenue