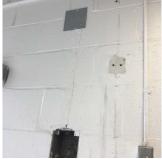

Stair B/2

Violations No violations recorded.

| Deficiency                   | GYPSUM BOARD: DETERIORATED |
|------------------------------|----------------------------|
| Deficiency Location/Instance | Stairs A/2, B/2            |
| Deficiency Quantity          | 20                         |
| Quantity Uom                 | S.F.                       |
| Potential Action             | REPLACE                    |
| Urgency of Action            | PRIORITY 3                 |
| Purpose of Action            | LEVEL 2                    |
| Deficiency Photo1            |                            |

# **Building Condition Assessment Survey 2023 - 2024**

| tion                         | Response                           |
|------------------------------|------------------------------------|
| TERIOR                       |                                    |
| TAIRS/RAMPS: INTERIOR        |                                    |
| Walls                        |                                    |
|                              | Stair B/2                          |
| Violations                   | No violations recorded.            |
| Deficiency                   | PLASTER: CRACKS/SPALLING           |
| Deficiency Location/Instance | Stair B/2                          |
| Deficiency Quantity          | 10                                 |
| Quantity Uom                 | S.F.                               |
| Potential Action             | REPLACE                            |
| Urgency of Action            | PRIORITY 3                         |
| Purpose of Action            | LEVEL 2                            |
| Deficiency Photo1            |                                    |
|                              | Stair B/2                          |
| Violations                   | No violations recorded.            |
| COILET ROOMS - STAFF         | Inspected                          |
| Ceiling                      | Inspected                          |
| Condition                    | 3 - Fair                           |
| Deficiency                   | GYPSUM BOARD: DAMAGED/DETERIORATED |
| Deficiency Location/Instance | Room 308                           |
| Deficiency Quantity          | 20                                 |
| Quantity Uom                 | S.F.                               |
| Potential Action             | REPLACE                            |
| Urgency of Action            | PRIORITY 3                         |
| Purpose of Action            | LEVEL 2                            |
| Deficiency Photo1            |                                    |
|                              | Room 308                           |
| Violations                   | No violations recorded.            |
| Door(s)                      | Inspected                          |
| Condition                    | 2 - Between Good and Fair          |
| Deficiency                   | No deficiencies recorded           |
|                              |                                    |
| Floor Finish                 | Inspected                          |