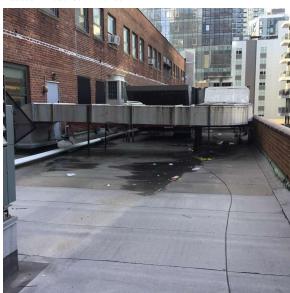

Donovan Dennis

Fireman
Facade Photo

Custodian

Jackson Avenue - West view

Architectural Inspection Q972

Main Entrance Photo

Roof Photo

Facade A - Jackson Avenue

Roof 1 - Southwest view

Have any Systems/Major Building Components been upgraded?

Have there been any Building Additions?

Yes

Systems: Partial exterior wall water infiltration repairs.

Year: 2023

Systems: Limited Roofing repairs