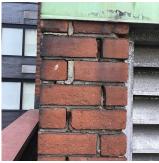

# **Building Condition Assessment Survey 2023 - 2024**

Q972 Architectural Inspection Question Response **EXTERIOR DOORS** Inspected TRANSOM/SIDE LIGHT Inspected Condition 2 - Between Good and Fair Deficiency No deficiencies recorded Inspected EXTERIOR WALLS Material Type(s) Masonry 6,500 Replacement Quantity Replacement Uom S.F. Instance on Facades A, B, C1 Inspected Instance Condition 3 - Fair Instance Quantity 4,000 Instance Quantity Uom S.F. BRICK: DETERIORATED MASONRY SILLS - MINOR Deficiency Roof Plan reference C

Elevation

Deficiency Quantity Quantity Uom Potential Action Urgency of Action Purpose of Action Deficiency Photo1

Violations

L.F.
REPAIR
PRIORITY 3
LEVEL 2

Facade A

No violations recorded.

Deficiency BRICK: DETERIORATED JOINTS

# **Building Condition Assessment Survey 2023 - 2024**

Q972 Architectural Inspection Question Response **EXTERIOR** EXTERIOR WALLS Inspected C Roof Plan reference Q972 (1)<u>2</u> C1 D В Roof Over non-DOE Spaces Α Main Entrance JACKSON AVENUE Elevation Deficiency Quantity 1,000 Quantity Uom S.F. Potential Action REPOINT PRIORITY 3 Urgency of Action Purpose of Action LEVEL 2 Deficiency Photo1 Facade A Violations No violations recorded. BRICK: DETERIORATED JOINTS Deficiency Roof Plan reference C