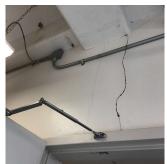

#### COLUMNS/BEAMS/BEARING WALLS

Deficiency Photo1

Deficiency Photo1

Mechanical Equipment Room 323

Violations No violations recorded.

| 101410110                         | 1.0 1.0.111.0.11                   |
|-----------------------------------|------------------------------------|
| FLOOR STRUCTURE                   | Inspected                          |
| Condition                         | 2 - Between Good and Fair          |
| Deficiency                        | No deficiencies recorded           |
| FOUNDATION WALLS                  | Not Required                       |
| ROOF STRUCTURE                    | Inspected                          |
| Condition                         | 2 - Between Good and Fair          |
| Deficiency                        | No deficiencies recorded           |
| VAULTS-BUNKERS                    | Does not Exist                     |
| AUDITORIUM                        | Does not Exist                     |
| CAFETERIA                         | Does not Exist                     |
| CLASSROOMS/CORRIDORS/ADMIN SPACES | Inspected                          |
| Ceiling                           | Inspected                          |
| Condition                         | 2 - Between Good and Fair          |
| Deficiency                        | GYPSUM BOARD: DAMAGED/DETERIORATED |
|                                   |                                    |

| Deficiency                   | GYPSUM BOARD: DAMAGED/DETER |
|------------------------------|-----------------------------|
| Deficiency Location/Instance | Rooms 305, 311, 313, 319    |
| Deficiency Quantity          | 40                          |
| Quantity Uom                 | S.F.                        |
| Potential Action             | REPLACE                     |
| Urgency of Action            | PRIORITY 3                  |
| Purpose of Action            | LEVEL 2                     |

Room 305

| Violations | No violations recorded. |
|------------|-------------------------|
| Violations | No violations recorded. |

| Deficiency                   | ACOUSTIC TILES: DAMAGED/MISSING             |
|------------------------------|---------------------------------------------|
| Deficiency Location/Instance | Rooms 301, 311, 316, Corridor near Room 309 |
| Deficiency Quantity          | 50                                          |
| Quantity Uom                 | S.F.                                        |