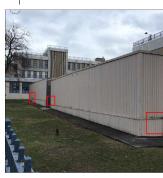

P993Q (District 75) - Queens Organization

Did you meet with this Principal? No Did this Principal provide feedback? No

Scott Kruse Jorge Lascano

Facade Photo

Custodian

Fireman

Corner of Facade A and D - North View

Architectural Inspection Q943

Main Entrance Photo

Roof Photo

Facade A

Roofs 1, 2 - Northwest View

Have any Systems/Major Building Components been upgraded?

Yes

Systems: Stairs/Ramps - repairs (partial)