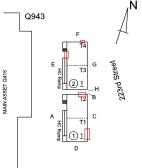

#### EXTERIOR WALLS

Roof Plan reference

Response

Elevation

Deficiency Quantity Quantity Uom Potential Action Urgency of Action Purpose of Action

Deficiency Photo1

S.F.
REPLACE
PRIORITY 4
LEVEL 2

Facade B

#### EXTERIOR WALLS

Elevation

Deficiency Photo1

Violations

Instance Photo

Deficiency Quantity 40
Quantity Uom S.F.
Potential Action REPLACE
Urgency of Action PRIORITY 4
Purpose of Action LEVEL 2

Facade A - T2
No violations recorded.