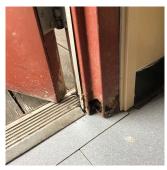

Deficiency

Roof Plan reference

METAL: DETERIORATED DOOR AND FRAME - MAJOR DETERIORATION

Deficiency Quantity Quantity Uom

Urgency of Action Purpose of Action

Potential Action

EACH REPLACE

PRIORITY 4 LEVEL 2

#### DOORS AND FRAMES

Deficiency Photo1

Facade A - T2

No violations recorded.

| Deficiency | METAL: DETERIORATED DOOR AND FRAME - MINOR |
|------------|--------------------------------------------|
| •          | DETERIORATION                              |