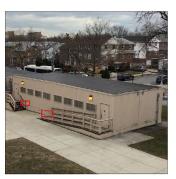

P993Q (District 75) - Queens Organization

Did you meet with this Principal? No Did this Principal provide feedback? No

Scott Kruse Jorge Lascano

Facade Photo

Custodian

Fireman

Corner of Facade A and D - North View

Architectural Inspection Q943

Main Entrance Photo

Roof Photo

Facade A

Roofs 1, 2 - Northwest View

Have any Systems/Major Building Components been upgraded?

Yes

Systems: Stairs/Ramps - repairs (partial)