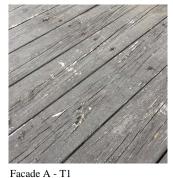

#### DOORS AND FRAMES

Deficiency Photo1

Facade A - T2

No violations recorded.

| Deficiency | METAL: DETERIORATED DOOR AND FRAME - MINOR |
|------------|--------------------------------------------|
| •          | DETERIORATION                              |