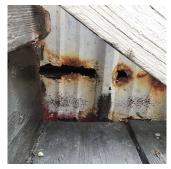

No violations recorded.

Violations

Roof Plan reference

Deficiency

METAL PANEL: MAJOR RUSTING

Response

Architectural Inspection Q943

**EXTERIOR** 

#### EXTERIOR WALLS

Elevation

Deficiency Photo1

Violations

Instance Photo

Deficiency Quantity 40
Quantity Uom S.F.
Potential Action REPLACE
Urgency of Action PRIORITY 4
Purpose of Action LEVEL 2

Facade A - T2
No violations recorded.