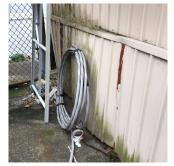

#### DOORS AND FRAMES

Deficiency Photo1

Facade A - T2

No violations recorded.

| Deficiency | METAL: DETERIORATED DOOR AND FRAME - MINOR |
|------------|--------------------------------------------|
| •          | DETERIORATION                              |

| DOOR HARDWARE           | Inspected                 |
|-------------------------|---------------------------|
| Condition               | 3 - Fair                  |
| Deficiency              | No deficiencies recorded  |
| EXTERIOR WALLS          | Inspected                 |
| Material Type(s)        | Steel                     |
| Replacement Quantity    | 3,000                     |
| Replacement Uom         | S.F.                      |
| Instance on All Facades | Inspected                 |
| Instance Condition      | 4 - Between Fair and Poor |
| Instance Quantity       | 3,000                     |
| Instance Quantity Uom   | S.F.                      |
| Deficiency              | METAL PANEL: SEVERE DENTS |