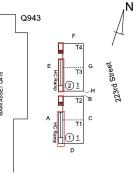

# **Building Condition Assessment Survey 2023 - 2024**

Architectural Inspection Q943

| Asset:        | Asset: B. N. CARDOZO HS TRANSPORTABLE - Q, 57-00 223 STREET, New York, 11364 |                    |                    |  |
|---------------|------------------------------------------------------------------------------|--------------------|--------------------|--|
| Inspection Id | Inspection Type                                                              | Time In            | Last Edited        |  |
| SA: Q943      | Architectural - Senior                                                       | 2023-11-20 2:25 PM | 2023-12-15 2:11 PM |  |
| AA: Q943      | Architectural - Associate                                                    | 2023-11-21 9:59 AM | 2023-11-28 1:46 PM |  |