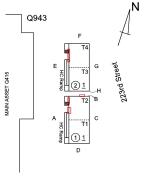

Architectural Inspection Q943

Main Entrance Photo

Roof Photo

Facade A

Roofs 1, 2 - Northwest View

Have any Systems/Major Building Components been upgraded?

Yes

Systems: Stairs/Ramps - repairs (partial)

#### **Building Condition Assessment Survey 2023 - 2024**

**O943** Architectural Inspection Question Response **EXTERIOR** ROOF Roofing ROOFING Does the roof have major mechanical equipment sitting on Dunnage Steel less than 18" above the Roofing? No Does this roof instance have a Sustainable Roof System? No Do solar panels exist on these roofs? No Is/Are the roof(s) suitable for Solar Panel installation? No Installation Year 2000 Source of Installation Custodial Staff Deficiency No deficiencies recorded STAIRS/RAMPS: EXTERIOR Inspected **RAILINGS** Inspected Condition 4 - Between Fair and Poor DAMAGED Deficiency Roof Plan reference Q943 Deficiency Quantity 20 L.F. Quantity Uom Potential Action REPLACE PRIORITY 4 Urgency of Action LEVEL 2 Purpose of Action Deficiency Photo1 Facade E - T4 Violations No violations recorded. STAIRS/RAMPS Inspected Condition 5 - Poor WOOD: DETERIORATED Deficiency