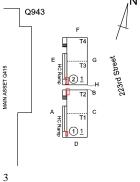

Architectural Inspection Q943

Main Entrance Photo

Roof Photo

Facade A

Roofs 1, 2 - Northwest View

Have any Systems/Major Building Components been upgraded?

Yes

Systems: Stairs/Ramps - repairs (partial)

#### **Building Condition Assessment Survey 2023 - 2024**

**O943** Architectural Inspection Question Response **EXTERIOR** ROOF Roofing ROOFING Does the roof have major mechanical equipment sitting on Dunnage Steel less than 18" above the Roofing? No Does this roof instance have a Sustainable Roof System? No Do solar panels exist on these roofs? No Is/Are the roof(s) suitable for Solar Panel installation? No Installation Year 2000 Source of Installation Custodial Staff Deficiency No deficiencies recorded STAIRS/RAMPS: EXTERIOR Inspected **RAILINGS** Inspected Condition 4 - Between Fair and Poor DAMAGED Deficiency Roof Plan reference Q943 Deficiency Quantity 20 L.F. Quantity Uom Potential Action REPLACE PRIORITY 4 Urgency of Action LEVEL 2 Purpose of Action Deficiency Photo1 Facade E - T4 Violations No violations recorded. STAIRS/RAMPS Inspected Condition 5 - Poor WOOD: DETERIORATED Deficiency