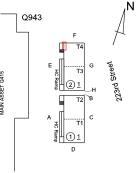

#### **Building Condition Assessment Survey 2023 - 2024**

**O943** Architectural Inspection Question Response **EXTERIOR** ROOF Roofing ROOFING Does the roof have major mechanical equipment sitting on Dunnage Steel less than 18" above the Roofing? No Does this roof instance have a Sustainable Roof System? No Do solar panels exist on these roofs? No Is/Are the roof(s) suitable for Solar Panel installation? No Installation Year 2000 Source of Installation Custodial Staff Deficiency No deficiencies recorded STAIRS/RAMPS: EXTERIOR Inspected **RAILINGS** Inspected Condition 4 - Between Fair and Poor DAMAGED Deficiency Roof Plan reference Q943 Deficiency Quantity 20 L.F. Quantity Uom Potential Action REPLACE PRIORITY 4 Urgency of Action LEVEL 2 Purpose of Action Deficiency Photo1 Facade E - T4 Violations No violations recorded. STAIRS/RAMPS Inspected Condition 5 - Poor WOOD: DETERIORATED Deficiency