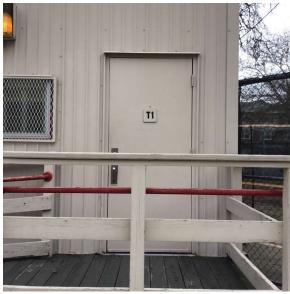

Architectural Inspection Q943

Main Entrance Photo

Roof Photo

Facade A

Roofs 1, 2 - Northwest View

Have any Systems/Major Building Components been upgraded?

Yes

Systems: Stairs/Ramps - repairs (partial)