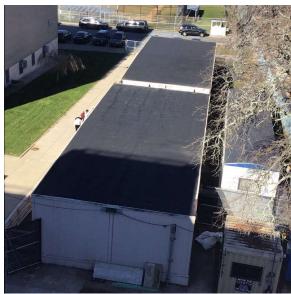

Architectural Inspection Q943

Main Entrance Photo

Roof Photo

Facade A

Roofs 1, 2 - Northwest View

Have any Systems/Major Building Components been upgraded?

Yes

Systems: Stairs/Ramps - repairs (partial)