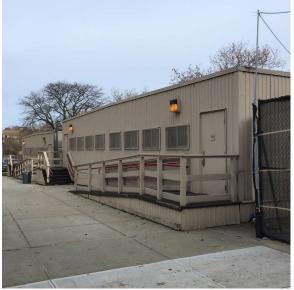

P993Q (District 75) - Queens Organization

Did you meet with this Principal? No Did this Principal provide feedback? No

Scott Kruse Jorge Lascano

Facade Photo

Custodian

Fireman

Corner of Facade A and D - North View