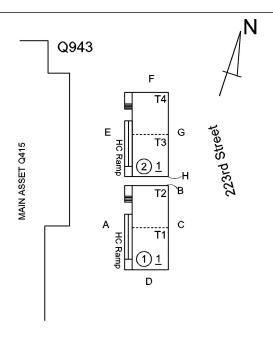

Deficiency

Roof Plan reference

METAL: DETERIORATED DOOR AND FRAME - MAJOR DETERIORATION

Deficiency Quantity Quantity Uom

Urgency of Action Purpose of Action

Potential Action

EACH REPLACE

PRIORITY 4 LEVEL 2

Roof Plan reference

Violations

| 1                       |
|-------------------------|
| EACH                    |
| MAINTENANCE             |
| PRIORITY 3              |
| LEVEL 2                 |
| No photo recorded       |
| No violations recorded. |
|                         |

#### EXTERIOR WALLS

Roof Plan reference

Response

Elevation

Deficiency Quantity Quantity Uom Potential Action Urgency of Action Purpose of Action

Deficiency Photo1

S.F.
REPLACE
PRIORITY 4
LEVEL 2

Facade B

#### **Building Condition Assessment Survey 2023 - 2024**

**O943** Architectural Inspection Question Response **EXTERIOR** ROOF Roofing ROOFING Does the roof have major mechanical equipment sitting on Dunnage Steel less than 18" above the Roofing? No Does this roof instance have a Sustainable Roof System? No Do solar panels exist on these roofs? No Is/Are the roof(s) suitable for Solar Panel installation? No Installation Year 2000 Source of Installation Custodial Staff Deficiency No deficiencies recorded STAIRS/RAMPS: EXTERIOR Inspected **RAILINGS** Inspected Condition 4 - Between Fair and Poor DAMAGED Deficiency Roof Plan reference Q943 Deficiency Quantity 20 L.F. Quantity Uom Potential Action REPLACE PRIORITY 4 Urgency of Action LEVEL 2 Purpose of Action Deficiency Photo1 Facade E - T4 Violations No violations recorded. STAIRS/RAMPS Inspected Condition 5 - Poor WOOD: DETERIORATED Deficiency