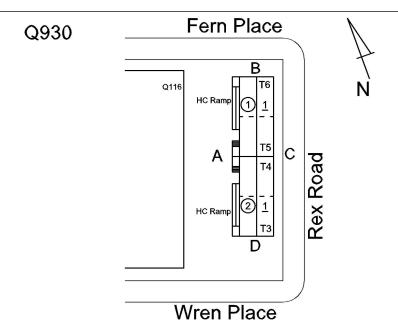

Q930

Roof Plan reference

Q930

## EXTERIOR WALLS

Elevation

Deficiency Quantity 30
Quantity Uom S.F.
Potential Action REPLACE
Urgency of Action PRIORITY 4
Purpose of Action LEVEL 2

No violations recorded.

Q930

Violations

Deficiency

Roof Plan reference

#### Deficiency

Roof Plan reference

DAMAGED Deficiency Roof Plan reference

Q930

| Deficiency Quantity | 30         |
|---------------------|------------|
| Quantity Uom        | L.F.       |
| Potential Action    | REPLACE    |
| Urgency of Action   | PRIORITY 4 |
| Purpose of Action   | LEVEL 2    |