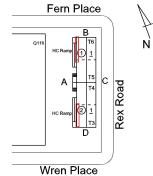

Q930

Roof Plan reference

Q930

## EXTERIOR WALLS

Elevation

Deficiency Quantity 30
Quantity Uom S.F.
Potential Action REPLACE
Urgency of Action PRIORITY 4
Purpose of Action LEVEL 2

No violations recorded.

Q930

Violations

Deficiency

Roof Plan reference

#### Deficiency

Roof Plan reference

DAMAGED Deficiency Roof Plan reference

Q930

| Deficiency Quantity | 30         |
|---------------------|------------|
| Quantity Uom        | L.F.       |
| Potential Action    | REPLACE    |
| Urgency of Action   | PRIORITY 4 |
| Purpose of Action   | LEVEL 2    |

# **Building Condition Assessment Survey 2023 - 2024**

Architectural Inspection **O930** Question Response **EXTERIOR** STAIRS/RAMPS: EXTERIOR STAIRS/RAMPS Fern Place Roof Plan reference Q930 Wren Place Deficiency Quantity 40 S.F. Quantity Uom Potential Action REPLACE Urgency of Action PRIORITY 4 Purpose of Action LEVEL 2 Deficiency Photo1 Violations No violations recorded. WINDOWS Inspected Replacement Quantity 100 Replacement Uom S.F. EXTERIOR GUARDS Inspected Condition 2 - Between Good and Fair Deficiency No deficiencies recorded WINDOWS Inspected Material Type(s) Aluminum Instance on Aluminum - Other: Facade A Inspected Instance Condition 3 - Fair 100 Instance Quantity S.F. Instance Quantity Uom Are these windows insulated No 1997 Installation Year Source of Installation Custodial Staff Deficiency No deficiencies recorded INTERIOR Inspected STRUCTURAL Inspected COLUMNS/BEAMS/BEARING WALLS Inspected Condition 2 - Between Good and Fair Deficiency No deficiencies recorded