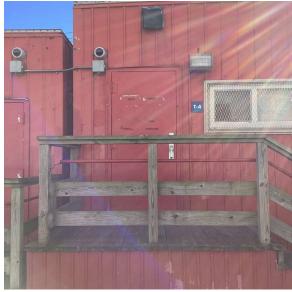

Facade A

Violations No violations recorded.

| STAIRS/RAMPS | Inspected          |
|--------------|--------------------|
| Condition    | 5 - Poor           |
| Deficiency   | WOOD: DETERIORATED |

# **Building Condition Assessment Survey 2023 - 2024**

Architectural Inspection **O930** Question Response **EXTERIOR** STAIRS/RAMPS: EXTERIOR STAIRS/RAMPS Fern Place Roof Plan reference Q930 Wren Place Deficiency Quantity 40 S.F. Quantity Uom Potential Action REPLACE Urgency of Action PRIORITY 4 Purpose of Action LEVEL 2 Deficiency Photo1 Violations No violations recorded. WINDOWS Inspected Replacement Quantity 100 Replacement Uom S.F. EXTERIOR GUARDS Inspected Condition 2 - Between Good and Fair Deficiency No deficiencies recorded WINDOWS Inspected Material Type(s) Aluminum Instance on Aluminum - Other: Facade A Inspected Instance Condition 3 - Fair 100 Instance Quantity S.F. Instance Quantity Uom Are these windows insulated No 1997 Installation Year Source of Installation Custodial Staff Deficiency No deficiencies recorded INTERIOR Inspected STRUCTURAL Inspected COLUMNS/BEAMS/BEARING WALLS Inspected Condition 2 - Between Good and Fair Deficiency No deficiencies recorded