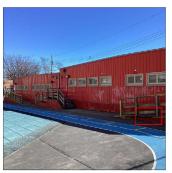

Facade A - Northeast view

Architectural Inspection Q930

Main Entrance Photo

Roof Photo

Facade A - Unit T4

Roofs 1, 2 - Northeast view

Have any Systems/Major Building Components been upgraded?

Yes