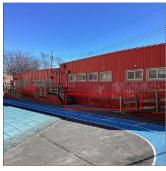

Facade A - Northeast view

Architectural Inspection Q930

Main Entrance Photo

Roof Photo

Facade A - Unit T4

Roofs 1, 2 - Northeast view

Have any Systems/Major Building Components been upgraded?

Yes