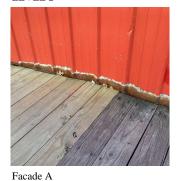

## EXTERIOR WALLS

Urgency of Action PRIORITY 4
Purpose of Action LEVEL 2
Deficiency Photo1

Facade A

Violations No violations recorded.

Facade A

Violations No violations recorded.

| STAIRS/RAMPS | Inspected          |
|--------------|--------------------|
| Condition    | 5 - Poor           |
| Deficiency   | WOOD: DETERIORATED |