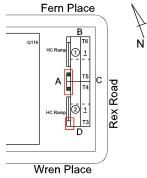

#### **Building Condition Assessment Survey 2023 - 2024**

**O930** Architectural Inspection Question Response **EXTERIOR** EXTERIOR WALLS Inspected Violations No violations recorded. **EXTERIOR SOFFITS** Does not Exist LOUVER Does not Exist ROOF Inspected Roofing Inspected 2,600 Replacement Quantity Replacement Uom S.F. LEADERS, GUTTERS, DOWNSPOUTS, SCUPPERS Does not Exist ROOFING Inspected Instance on Single Ply, Fully Adhered Roof: All Roofs Inspected Instance Condition 5 - Poor Instance Photo Roof 2 Instance Quantity 2,600 Instance Quantity Uom S.F. Does the roof have major mechanical equipment sitting on Dunnage Steel less than 18" above the Roofing? No Does this roof instance have a Sustainable Roof System? No Do solar panels exist on these roofs? No Is/Are the roof(s) suitable for Solar Panel installation? No 1997 Installation Year Source of Installation Custodial Staff SINGLE PLY, FULLY ADHERED ROOF: ROOFING: MAJOR Deficiency ACTIVE ROOF LEAKS IN INSTRUCTIONAL SPACE Roof Plan reference Fern Place Q930 Wren Place 300 **Deficiency Quantity** Quantity Uom S.F. REPLACE ROOFING WITHOUT MAJOR EQUIPMENT Potential Action REMOVAL Urgency of Action PRIORITY 5 Purpose of Action LEVEL 2