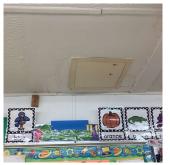

| estion                            | Response                                         |
|-----------------------------------|--------------------------------------------------|
| NTERIOR                           |                                                  |
| STRUCTURAL                        |                                                  |
| FLOOR STRUCTURE                   | Inspected                                        |
| Condition                         | 2 - Between Good and Fair                        |
| Deficiency                        | No deficiencies recorded                         |
| ROOF STRUCTURE                    | Inspected                                        |
| Condition                         | 2 - Between Good and Fair                        |
| Deficiency                        | No deficiencies recorded                         |
| CLASSROOMS/CORRIDORS/ADMIN SPACES | Inspected                                        |
| Ceiling                           | Inspected                                        |
| Condition                         | 2 - Between Good and Fair                        |
| Deficiency                        | GYPSUM BOARD: DAMAGED/DETERIORATED - ACTIVILLEAK |
| Deficiency Location/Instance      | Rooms T6, T5, T3                                 |
| Deficiency Quantity               | 40                                               |
| Quantity Uom                      | S.F.                                             |
| Potential Action                  | REPLACE                                          |
| Urgency of Action                 | PRIORITY 5                                       |
| Purpose of Action                 | LEVEL 2                                          |
|                                   | Room T6                                          |
| Violations                        | No violations recorded.                          |
| Door(s)                           | Inspected                                        |
| Condition                         | 2 - Between Good and Fair                        |
| Deficiency                        | No deficiencies recorded                         |
| Floor Finish                      | Inspected                                        |
| Condition                         | 2 - Between Good and Fair                        |
| Deficiency                        | VINYL TILES: DETERIORATED SUBSTRATE              |
| Deficiency Location/Instance      | T4, T5                                           |
| Deficiency Quantity               | 30                                               |
| Quantity Uom                      | S.F.                                             |
| Potential Action                  | REPLACE                                          |
| Urgency of Action                 | PRIORITY 3                                       |
| Purpose of Action                 | LEVEL 2                                          |
| Deficiency Photo1                 |                                                  |