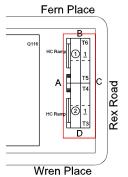

Survey 2023 - 2024**

Response

Architectural Inspection Q930

**EXTERIOR** 

Question

## EXTERIOR WALLS

Elevation



Deficiency Quantity 30
Quantity Uom S.F.
Potential Action REPLACE
Urgency of Action PRIORITY 4
Purpose of Action LEVEL 2



No violations recorded.

Q930

Violations

Deficiency

Roof Plan reference

Deficiency Photo1

METAL PANEL: DAMAGED TRIM



Wren Place

Elevation



Deficiency Quantity 30
Quantity Uom L.F.
Potential Action REPLACE

# **Building Condition Assessment Survey 2023 - 2024**

Architectural Inspection Q930

# Question Response

## **EXTERIOR**

## EXTERIOR WALLS

Urgency of Action PRIORITY 4
Purpose of Action LEVEL 2
Deficiency Photo1



Facade A

Violations No violations recorded.

#### Deficiency

Roof Plan reference

# METAL PANEL: SEVERE DENTS

Q930



Elevation



Deficiency Quantity Quantity Uom Potential Action Urgency of Action Purpose of Action Deficiency Photo1 500 S.F. REPLACE PRIORITY 4



Facade A

#### **Building Condition Assessment Survey 2023 - 2024**

**O930** Architectural Inspection Question Response **EXTERIOR** EXTERIOR WALLS Inspected Violations No violations recorded. **EXTERIOR SOFFITS** Does not Exist LOUVER Does not Exist ROOF Inspected Roofing Inspected 2,600 Replacement Quantity Replacement Uom S.F. LEADERS, GUTTERS, DOWNSPOUTS, SCUPPERS Does not Exist ROOFING Inspected Instance on Single Ply, Fully Adhered Roof: All Roofs Inspected Instance Condition 5 - Poor Instance Photo Roof 2 Instance Quantity 2,600 Instance Quantity Uom S.F. Does the roof have major mechanical equipment sitting on Dunnage Steel less than