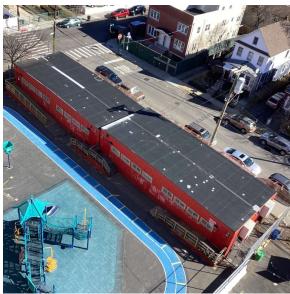

Facade A - Northeast view

Architectural Inspection Q930

Main Entrance Photo

Roof Photo

Facade A - Unit T4

Roofs 1, 2 - Northeast view

Have any Systems/Major Building Components been upgraded?

Yes