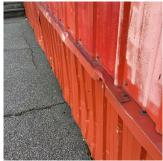

# Inspection

| Question                | Response                   |
|-------------------------|----------------------------|
| Architectural           |                            |
| EXTERIOR                | Inspected                  |
| AWNINGS AND CANOPIES    | Does not Exist             |
| DOORS                   | Inspected                  |
| DOORS AND FRAMES        | Inspected                  |
| Condition               | 2 - Between Good and Fair  |
| Deficiency              | No deficiencies recorded   |
| DOOR HARDWARE           | Inspected                  |
| Condition               | 3 - Fair                   |
| Deficiency              | No deficiencies recorded   |
| EXTERIOR WALLS          | Inspected                  |
| Material Type(s)        | Steel                      |
| Replacement Quantity    | 4,000                      |
| Replacement Uom         | S.F.                       |
| Instance on All Facades | Inspected                  |
| Instance Condition      | 5 - Poor                   |
| Instance Quantity       | 4,000                      |
| Instance Quantity Uom   | S.F.                       |
| Deficiency              | METAL PANEL: MAJOR RUSTING |