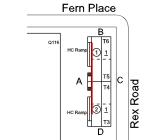

Q930

Roof Plan reference

Q930

## EXTERIOR WALLS

Elevation

Deficiency Quantity 30
Quantity Uom S.F.
Potential Action REPLACE
Urgency of Action PRIORITY 4
Purpose of Action LEVEL 2

No violations recorded.

Q930

Violations

Deficiency

Roof Plan reference

#### Deficiency

Roof Plan reference

DAMAGED Deficiency Roof Plan reference

Q930

| Deficiency Quantity | 30         |
|---------------------|------------|
| Quantity Uom        | L.F.       |
| Potential Action    | REPLACE    |
| Urgency of Action   | PRIORITY 4 |
| Purpose of Action   | LEVEL 2    |

# **Building Condition Assessment Survey 2023 - 2024**

Architectural Inspection **O930** Question Response **EXTERIOR** STAIRS/RAMPS: EXTERIOR STAIRS/RAMPS Fern Place Roof Plan reference Q930 Wren Place Deficiency Quantity 40 S.F. Quantity Uom Potential Action REPLACE Urgency of Action PRIORITY 4 Purpose of Action LEVEL 2 Deficiency Photo1 Violations No violations recorded. WINDOWS Inspected Replacement Quantity 100 Replacement Uom S.F. EXTERIOR GUARDS Inspected Condition 2 - Between Good and Fair Deficiency No deficiencies recorded WINDOWS Inspected Material Type(s) Aluminum Instance on Aluminum - Other: Facade A Inspected Instance Condition 3 - Fair 100 Instance Quantity S.F. Instance Quantity Uom Are these windows insulated No 1997 Installation Year Source of Installation Custodial Staff Deficiency No deficiencies recorded INTERIOR Inspected STRUCTURAL Inspected COLUMNS/BEAMS/BEARING WALLS Inspected Condition 2 - Between Good and Fair Deficiency No deficiencies recorded