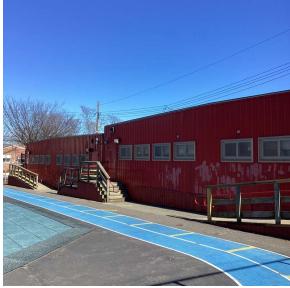

Facade A - Northeast view

Architectural Inspection Q930

Main Entrance Photo

Roof Photo

Facade A - Unit T4

Roofs 1, 2 - Northeast view

Have any Systems/Major Building Components been upgraded?

Yes