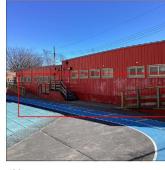

Facade A

Violations No violations recorded.

| STAIRS/RAMPS | Inspected          |
|--------------|--------------------|
| Condition    | 5 - Poor           |
| Deficiency   | WOOD: DETERIORATED |

# **Building Condition Assessment Survey 2023 - 2024**

Architectural Inspection **O930** Question Response **EXTERIOR** STAIRS/RAMPS: EXTERIOR STAIRS/RAMPS Fern Place Roof Plan reference Q930 Wren Place Deficiency Quantity 40 S.F. Quantity Uom Potential Action REPLACE Urgency of Action PRIORITY 4 Purpose of Action LEVEL 2 Deficiency Photo1 Violations No violations recorded. WINDOWS Inspected Replacement Quantity 100 Replacement Uom S.F. EXTERIOR GUARDS Inspected Condition 2 - Between Good and Fair Deficiency No deficiencies recorded WINDOWS Inspected Material Type(s) Aluminum Instance on Aluminum - Other: Facade A Inspected Instance Condition 3 - Fair 100 Instance Quantity S.F. Instance Quantity Uom Are these windows insulated No 1997 Installation Year Source of Installation Custodial Staff Deficiency No deficiencies recorded INTERIOR Inspected STRUCTURAL Inspected COLUMNS/BEAMS/BEARING WALLS Inspected Condition 2 - Between Good and Fair Deficiency No deficiencies recorded