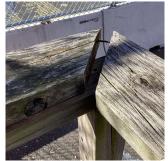

Facade A

Violations No violations recorded.

| STAIRS/RAMPS | Inspected          |
|--------------|--------------------|
| Condition    | 5 - Poor           |
| Deficiency   | WOOD: DETERIORATED |

# **Building Condition Assessment Survey 2023 - 2024**

Architectural Inspection **O930** Question Response **EXTERIOR** STAIRS/RAMPS: EXTERIOR STAIRS/RAMPS Fern Place Roof Plan reference Q930 Wren Place Deficiency Quantity 40 S.F. Quantity Uom Potential Action REPLACE Urgency of Action PRIORITY 4 Purpose of Action LEVEL 2 Deficiency Photo1 Violations No violations recorded. WINDOWS Inspected Replacement Quantity 100 Replacement Uom S.F. EXTERIOR GUARDS Inspected Condition 2 - Between Good and Fair Deficiency No deficiencies recorded WINDOWS Inspected Material Type(s) Aluminum Instance on Aluminum - Other: Facade A Inspected Instance Condition 3 - Fair 100 Instance Quantity S.F. Instance Quantity Uom Are these windows insulated No 1997 Installation Year Source of Installation Custodial Staff Deficiency No deficiencies recorded INTERIOR Inspected STRUCTURAL Inspected COLUMNS/BEAMS/BEARING WALLS Inspected Condition 2 - Between Good and Fair Deficiency No deficiencies recorded