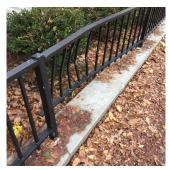

# **Building Condition Assessment Survey 2023 - 2024**

| estion                                                   | Response                                |  |
|----------------------------------------------------------|-----------------------------------------|--|
| TE                                                       | Response                                |  |
| PAVING                                                   |                                         |  |
| DOT Sidewalk                                             |                                         |  |
| Pavers                                                   |                                         |  |
| Deficiency Photo1                                        | 34th Avenue                             |  |
| Violations                                               | No violations recorded.                 |  |
| PLAYGROUNDS                                              | Does not Exist                          |  |
| PLAYING SURFACE                                          | Does not Exist                          |  |
| RETAINING WALLS                                          | Inspected                               |  |
| Are there any Retaining Walls 6' OR higher facing public | No                                      |  |
| street/sidewalk?                                         | 110                                     |  |
| Condition                                                | 2 - Between Good and Fair               |  |
| Deficiency                                               | BRICK: DETERIORATED COPING STONE        |  |
| Deficiency Location/Instance                             | Near 74th Street                        |  |
| Deficiency Quantity                                      | 10                                      |  |
| Quantity Uom                                             | S.F.                                    |  |
| Potential Action                                         | REPLACE                                 |  |
| Urgency of Action                                        | PRIORITY 3                              |  |
| Purpose of Action                                        | LEVEL 2                                 |  |
| Deficiency Photo1                                        | Near 74th Street No violations recorded |  |
| Violations                                               | No violations recorded.                 |  |
| SEATING                                                  | Inspected                               |  |
| Benches                                                  | Inspected                               |  |
| Concrete                                                 | Does not Exist                          |  |
| Metal/Wood/Plastic                                       | Inspected                               |  |
| Condition                                                | 2 - Between Good and Fair               |  |
| Deficiency                                               | No deficiencies recorded                |  |
| Bleachers                                                | Does not Exist                          |  |
| SITE WALLS (NOT RETAINING WALLS)                         | Inspected                               |  |
| Condition                                                | 2 - Between Good and Fair               |  |
| Deficiency                                               | No deficiencies recorded                |  |
| STAIRS/RAMPS: EXTERIOR                                   | Does not Exist                          |  |