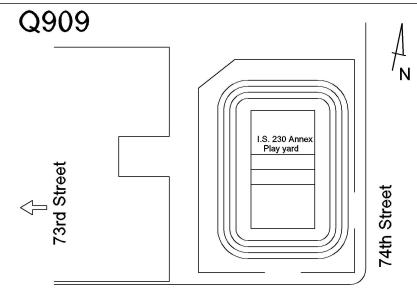

# **Building Condition Assessment Survey 2023 - 2024**

Architectural Inspection Q909

| Asset:        | I.S. 230 ANNEX (PLAY YARD) - QUEENS, 33-54 74TH STREET, New York, 11372 |                     |                     |  |  |  |
|---------------|-------------------------------------------------------------------------|---------------------|---------------------|--|--|--|
| Inspection Id | Inspection Type                                                         | Time In             | Last Edited         |  |  |  |
| SA : Q909     | Architectural - Senior                                                  | 2023-12-04 1:18 PM  | 2024-06-12 10:08 AM |  |  |  |
| AA : Q909     | Architectural - Associate                                               | 2023-12-04 12:44 PM | 2023-12-12 5:11 PM  |  |  |  |