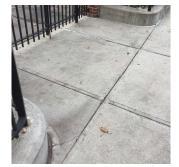

| rtear Entrance |  |  |  |  |  |  |  |  |
|----------------|--|--|--|--|--|--|--|--|
|                |  |  |  |  |  |  |  |  |
|                |  |  |  |  |  |  |  |  |

| Violations                   | No violations recorded.   |
|------------------------------|---------------------------|
| Concrete                     | Does not Exist            |
| Pavers                       | Does not Exist            |
| Site Sidewalks & Walkways    | Inspected                 |
| Asphalt                      | Does not Exist            |
| Concrete                     | Inspected                 |
| Condition                    | 3 - Fair                  |
| Deficiency                   | CRACKS - MAJOR            |
| Deficiency Location/Instance | Near entrance 74th Street |
| Deficiency Quantity          | 50                        |

Deficiency Quantity 50
Quantity Uom S.F.
Potential Action REPLACE
Urgency of Action PRIORITY 3
Purpose of Action LEVEL 2

Near entrance 74th Street

| Violations   | No violations recorded. |
|--------------|-------------------------|
| Pavers       | Does not Exist          |
| DOT Sidewalk | Inspected               |
| Asphalt      | Does not Exist          |