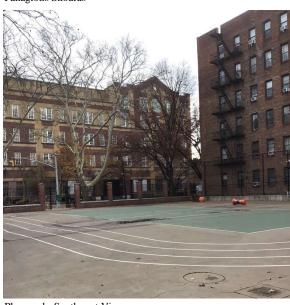

Play yard - Southwest View

Architectural Inspection Q909

Main Entrance Photo

34th Avenue - North View

Play Yard - South View

| Have any Systems/Major Building Components been upgraded? | No |
|-----------------------------------------------------------|----|
| Have there been any Building Additions?                   | No |
| Tandem Schools?                                           | No |
| Leased Space?                                             | No |