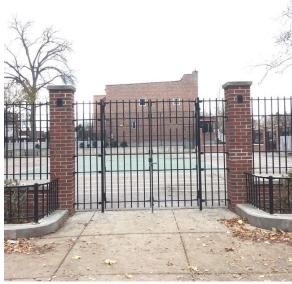

# Inspection

| estion                                       | Response                           |
|----------------------------------------------|------------------------------------|
| chitectural                                  |                                    |
| EXTERIOR                                     | Does not Exist                     |
| NTERIOR                                      | Does not Exist                     |
| LIFE SAFETY                                  | Inspected                          |
| F.D. HOLDING AREA                            | Does not Exist                     |
| STEEL STAIRS                                 | Does not Exist                     |
| SITE                                         | Inspected                          |
| CONTAINERIZATION                             | Does not Exist                     |
| Drainage System for Asphalt                  | Inspected                          |
| Catch Basins/Manhole - Surrounded by asphalt | Inspected                          |
| Condition                                    | 2 - Between Good and Fair          |
| Deficiency                                   | No deficiencies recorded           |
| Culverts - Asphalt Covering                  | Does not Exist                     |
| Drainage System for Concrete                 | Does not Exist                     |
| Drainage System for Soil                     | Does not Exist                     |
| DRINKING FOUNTAINS                           | Inspected                          |
| Condition                                    | 2 - Between Good and Fair          |
| Deficiency                                   | No deficiencies recorded           |
| FENCES                                       | Inspected                          |
| Condition                                    | 3 - Fair                           |
| Deficiency                                   | WROUGHT IRON: DAMAGED/DETERIORATED |
| Deficiency Location/Instance                 | 34th Avenue                        |
| Deficiency Quantity                          | 40                                 |
| Quantity Uom                                 | S.F.                               |
| Potential Action                             | REPLACE                            |
| Urgency of Action                            | PRIORITY 3                         |
| Purpose of Action                            | LEVEL 2                            |

#### **Building Condition Assessment Survey 2023 - 2024**

Q909 Architectural Inspection

Question

Response

**FENCES** 

SITE

Deficiency Photo1

34th Avenue