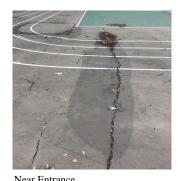

Deficiency Photo1

34th Avenue

Violations No violations recorded.

| RRIGATION SYSTEM             | Does not Exist            |
|------------------------------|---------------------------|
| PAVING                       | Inspected                 |
| Student Non-Use              | Does not Exist            |
| Student Use                  | Inspected                 |
| Gravel Exists?               | No                        |
| Asphalt                      | Inspected                 |
| Condition                    | 4 - Between Fair and Poor |
| Deficiency                   | CRACKS - MAJOR            |
| Deficiency Location/Instance | Near Entrance             |
| Deficiency Quantity          | 1,200                     |
| Quantity Uom                 | S.F.                      |
| Potential Action             | REPLACE                   |
| Urgency of Action            | PRIORITY 3                |
| Purpose of Action            | LEVEL 2                   |
|                              |                           |

#### **Building Condition Assessment Survey 2023 - 2024**

Architectural Inspection Q909
Question Response

SITE

**PAVING** 

Student Use Asphalt

ispiiait

Deficiency Photo1

Deficiency Photo1

| rtear Entrance |  |  |  |  |  |  |  |  |
|----------------|--|--|--|--|--|--|--|--|
|                |  |  |  |  |  |  |  |  |
|                |  |  |  |  |  |  |  |  |

| Violations                   | No violations recorded.   |
|------------------------------|---------------------------|
| Concrete                     | Does not Exist            |
| Pavers                       | Does not Exist            |
| Site Sidewalks & Walkways    | Inspected                 |
| Asphalt                      | Does not Exist            |
| Concrete                     | Inspected                 |
| Condition                    | 3 - Fair                  |
| Deficiency                   | CRACKS - MAJOR            |
| Deficiency Location/Instance | Near entrance 74th Street |
| Deficiency Quantity          | 50                        |