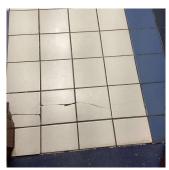

Room 203/204

Violations No violations recorded.

| Door(s)                      | Inspected                          |
|------------------------------|------------------------------------|
| Condition                    | 2 - Between Good and Fair          |
| Deficiency                   | No deficiencies recorded           |
| Floor Finish                 | Inspected                          |
| Condition                    | 2 - Between Good and Fair          |
| Deficiency                   | CERAMIC TILE: BROKEN/MISSING TILES |
| Deficiency Location/Instance | Rooms 104, 201/202                 |
| Deficiency Quantity          | 20                                 |
| Quantity Uom                 | S.F.                               |
| Potential Action             | REPLACE                            |
| Urgency of Action            | PRIORITY 3                         |
| Purpose of Action            | LEVEL 2                            |