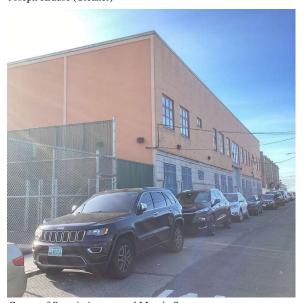

Summary of Principal's Feedback

Custodian Fireman

Facade Photo

Site Coordinator Anna Rominello spoke on behalf of the Principal and had no comments regarding the physical condition of the building at this time.

Francisco Feliciano

Joseph Krause (Cleaner)

Corner of Seagrit Avenue and Marvin Street

- Southeast view

Architectural Inspection Q907

Main Entrance Photo

Facade A - Marvin Street

Roof Photo