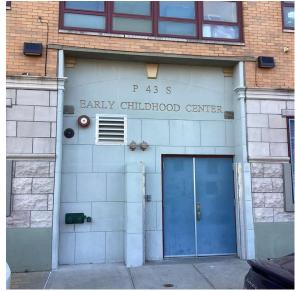

Francisco Feliciano

Joseph Krause (Cleaner)

Corner of Seagrit Avenue and Marvin Street

- Southeast view

Architectural Inspection Q907

Main Entrance Photo

Facade A - Marvin Street

Roof Photo