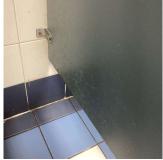

| itectural Inspection         | Parranea                   |
|------------------------------|----------------------------|
| estion                       | Response                   |
| NTERIOR                      |                            |
| STAIRS/RAMPS: INTERIOR       |                            |
| Partition                    | Does not Exist             |
| Railings                     | Inspected                  |
| Condition                    | 2 - Between Good and Fair  |
| Deficiency                   | No deficiencies recorded   |
| Stairs and Landings          | Inspected                  |
| Condition                    | 2 - Between Good and Fair  |
| Deficiency                   | No deficiencies recorded   |
| Walls                        | Inspected                  |
| Condition                    | 2 - Between Good and Fair  |
| Deficiency                   | GYPSUM BOARD: DETERIORATED |
| Deficiency Location/Instance | Stair B/2                  |
| Deficiency Quantity          | 10                         |
| Quantity Uom                 | S.F.                       |
| Potential Action             | REPLACE                    |
| Urgency of Action            | PRIORITY 3                 |
| Purpose of Action            | LEVEL 2                    |
|                              | Stair B/2                  |
| Violations                   | No violations recorded.    |
|                              |                            |
| TOILET ROOMS - STAFF         | Inspected                  |
| Ceiling                      | Inspected                  |
| Condition                    | 2 - Between Good and Fair  |
| Deficiency                   | No deficiencies recorded   |
| Door(s)                      | Inspected                  |
| Condition                    | 2 - Between Good and Fair  |
| Deficiency                   | No deficiencies recorded   |
| Floor Finish                 | Inspected                  |
| Condition                    | 2 - Between Good and Fair  |
| Deficiency                   | No deficiencies recorded   |
| Stalls                       | Does not Exist             |
| Walls                        | Inspected                  |
| Condition                    | 2 - Between Good and Fair  |
| Deficiency                   | GYPSUM BOARD: DETERIORATED |
| Deficiency Location/Instance | 1st Floor                  |
| Deficiency Quantity          | 10                         |
| Quantity Uom                 | S.F.                       |
| Potential Action             | REPLACE                    |
| Urgency of Action            | PRIORITY 3                 |

#### TOILET ROOMS - STAFF

Walls

Deficiency Photo1

Deficiency Photo1

1st Floor

Violations No violations recorded.

| TOILET ROOMS - STUDENTS      | Inspected                       |  |
|------------------------------|---------------------------------|--|
| Ceiling                      | Inspected                       |  |
| Condition                    | 2 - Between Good and Fair       |  |
| Deficiency                   | ACOUSTIC TILES: DAMAGED/MISSING |  |
| Deficiency Location/Instance | Room 203/204                    |  |
| Deficiency Quantity          | 10                              |  |
| Quantity Uom                 | S.F.                            |  |
| Potential Action             | REPLACE                         |  |
| Urgency of Action            | PRIORITY 3                      |  |
| Purpose of Action            | LEVEL 2                         |  |