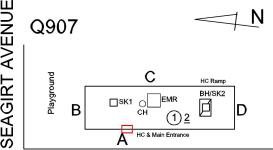

#### **Building Condition Assessment Survey 2023 - 2024**

**O907** Architectural Inspection Question Response **EXTERIOR** COPING SEAGIRT AVENUE Roof Plan reference Q907 Playground BH/SK2 EMR □sK1 (1)<sub>2</sub> MARVIN STREET 20 **Deficiency Quantity** Quantity Uom L.F. Potential Action MAINTENANCE PRIORITY 3 Urgency of Action Purpose of Action LEVEL 2 Deficiency Photo1 Roof 1 Violations No violations recorded. CORNICE Does not Exist DOORS Inspected DOORS AND FRAMES Inspected 5 - Poor Condition METAL: DETERIORATED DOOR AND FRAME - MAJOR Deficiency DETERIORATION SEAGIRT AVENUE Roof Plan reference Ν Q907 Playground BH/SK2 (1)<sub>2</sub> MARVIN STREET **Deficiency Quantity** 4 Quantity Uom **EACH** Potential Action REPLACE Urgency of Action PRIORITY 4 Purpose of Action LEVEL 2

|                                                                                                            | n.                                                      |
|------------------------------------------------------------------------------------------------------------|---------------------------------------------------------|
| estion                                                                                                     | Response                                                |
| EXTERIOR                                                                                                   |                                                         |
| ROOF                                                                                                       |                                                         |
| Roofing                                                                                                    |                                                         |
| ROOFING                                                                                                    |                                                         |
| Instance Quantity Uom                                                                                      | S.F.                                                    |
| Does the roof have major mechanical equipment sitting on<br>Dunnage Steel less than 18" above the Roofing? | No                                                      |
| Does this roof instance have a Sustainable Roof System?                                                    | No                                                      |
| Do solar panels exist on these roofs?  Is/Are the roof(s) suitable for Solar Panel installation?           | No<br>No                                                |
| Installation Year                                                                                          | 2004                                                    |
| Source of Installation                                                                                     | Custodial Staff                                         |
| Deficiency                                                                                                 | No deficiencies recorded                                |
| ROOFING DRAINS                                                                                             | Inspected                                               |
| Condition                                                                                                  | 2 - Between Good and Fair                               |
| Deficiency                                                                                                 | No deficiencies recorded                                |
| Specialties                                                                                                | Inspected                                               |
| BULKHEAD/PENTHOUSE                                                                                         | Inspected                                               |
| Condition                                                                                                  | 2 - Between Good and Fair                               |
| Deficiency                                                                                                 | No deficiencies recorded                                |
| CUPOLA/ SPIRES/ TOWERS                                                                                     | Does not Exist                                          |
| DORMER                                                                                                     | Does not Exist                                          |
| DUNNAGE STEEL                                                                                              | Inspected                                               |
| Condition                                                                                                  | 2 - Between Good and Fair                               |
| Deficiency                                                                                                 | No deficiencies recorded                                |
| SKYLIGHT/ROOF VENT                                                                                         | Inspected                                               |
| Material Type(s)                                                                                           | Plastic                                                 |
| Condition                                                                                                  | 2 - Between Good and Fair                               |
| Deficiency                                                                                                 | No deficiencies recorded                                |
| ROOF/GRAVITY TANK                                                                                          | Does not Exist                                          |
| STAIRS/RAMPS: EXTERIOR                                                                                     | Inspected                                               |
| BUILDING CHEEK/FLANK WALLS                                                                                 | Inspected                                               |
| Condition                                                                                                  | 3 - Fair                                                |
| Deficiency                                                                                                 | STUCCO CEMENT SURFACE: CRACKS/SPALLING - MIN            |
| Roof Plan reference                                                                                        |                                                         |
| 100.7 1 1111 1010.0100                                                                                     | Q907 N                                                  |
|                                                                                                            | Z Q901                                                  |
|                                                                                                            | <b>≥</b>                                                |
|                                                                                                            | HC Ramp                                                 |
|                                                                                                            | D SK1 O EMR BH/SK2  D SK1 O EMR BH/SK2  D C HC Ramp     |
|                                                                                                            | Q907  C  HC Ramp  D  SK1  CH  12  A  HC & Main Entrance |
|                                                                                                            | HC & Main Entrance                                      |
|                                                                                                            | A HC & Main Entrance                                    |
|                                                                                                            | MARVIN STREET                                           |
| Deficiency Quantity                                                                                        | 50                                                      |
| Quantity Uom                                                                                               | S.F.                                                    |
| Potential Action                                                                                           | REPAIR                                                  |
| Urgency of Action                                                                                          | PRIORITY 3                                              |
| Purpose of Action                                                                                          | LEVEL 2                                                 |