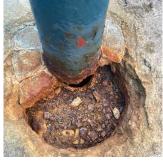

| estion                                           | Response                                 |
|--------------------------------------------------|------------------------------------------|
| ITE                                              |                                          |
| DRINKING FOUNTAINS                               | Does not Exist                           |
| FENCES                                           | Inspected                                |
| Condition                                        | 3 - Fair                                 |
| Deficiency                                       | CONCRETE CURB: DAMAGED/DETERIORATED      |
| Deficiency Location/Instance                     | Playground Area                          |
| Deficiency Quantity                              | 50                                       |
| Quantity Uom                                     | S.F.                                     |
| Potential Action                                 | REPLACE                                  |
| Urgency of Action                                | PRIORITY 3                               |
| Purpose of Action                                | LEVEL 2                                  |
| Deficiency Photo1                                | Playground Area                          |
| Violations                                       | No violations recorded.                  |
|                                                  |                                          |
| IRRIGATION SYSTEM                                | Does not Exist                           |
| PAVING                                           | Inspected                                |
| Student Non-Use                                  | Inspected                                |
| Gravel Exists?                                   | No                                       |
| Asphalt                                          | Inspected  2 - Between Good and Fair     |
| Condition                                        |                                          |
| Deficiency                                       | CRACKS - MAJOR                           |
| Deficiency Location/Instance Deficiency Quantity | Near Marvin Street, Entrance 30          |
| Quantity Uom                                     | S.F.                                     |
| Potential Action                                 | REPLACE                                  |
| Urgency of Action                                | PRIORITY 3                               |
| Purpose of Action                                | LEVEL 2                                  |
| Deficiency Photo1                                | Near Marvin Street                       |
| Violations                                       |                                          |
| Violations                                       | No violations recorded.                  |
| Concrete                                         | Inspected                                |
| Condition                                        | 2 - Between Good and Fair                |
| Pavers                                           | No deficiencies recorded  Does not Exist |