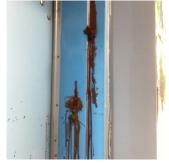

#### BUILDING CHEEK/FLANK WALLS

Deficiency Photo1

Facade C

Violations No violations recorded.

RAILINGS Inspected
Condition 4 - Between Fair and Poor

Deficiency

Roof Plan reference

Deficiency Photo1

RUST - MAJOR

Q907

C
HC Ramp

D
SK1 O EMR
CH 1 2

A
HC & Main Entrance

D
A
HC & Main Entrance

MARVIN STREET

Deficiency Quantity 20
Quantity Uom L.F.
Potential Action REPLACE
Urgency of Action PRIORITY 4
Purpose of Action LEVEL 2