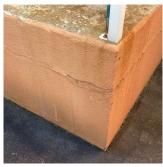

#### **Building Condition Assessment Survey 2023 - 2024**

Q907 Architectural Inspection Question Response **EXTERIOR** EXTERIOR WALLS Quantity Uom S.F. REPLACE Potential Action PRIORITY 4 Urgency of Action LEVEL 2 Purpose of Action Deficiency Photo1 Facade A Violations No violations recorded. BRICK: DETERIORATED MASONRY SILLS - MINOR Deficiency Roof Plan reference SEAGIRT AVENUE Q907 HC Ramp BH/SK2 SK1 O EMR В HC & Main Er MARVIN STREET Elevation **Deficiency Quantity** 30 L.F. Quantity Uom Potential Action REPAIR PRIORITY 3 Urgency of Action LEVEL 2 Purpose of Action

| itectural Inspection<br>estion         | Response                  |  |
|----------------------------------------|---------------------------|--|
| EXTERIOR                               | Response                  |  |
| EXTERIOR WALLS                         | Inspected                 |  |
| Deficiency Photo1                      |                           |  |
| W. L.                                  | Facade A                  |  |
| Violations                             | No violations recorded.   |  |
| EXTERIOR SOFFITS                       | Does not Exist            |  |
| LOADING DOCK                           | Does not Exist            |  |
| LOUVER                                 | Inspected                 |  |
| Condition                              | 2 - Between Good and Fair |  |
| Deficiency                             | No deficiencies recorded  |  |
| PARAPETS                               | Inspected                 |  |
| Material Type(s)                       | Masonry, Metal            |  |
| Replacement Quantity                   | 2,500                     |  |
| Replacement Uom                        | C.F.                      |  |
| Instance on All Facades                | Inspected                 |  |
| Instance Condition                     | 2 - Between Good and Fair |  |
| Instance Quantity                      | 2,500                     |  |
| Instance Quantity Uom                  | C.F.                      |  |
| Deficiency                             | No deficiencies recorded  |  |
| PLAZA DECK                             | Does not Exist            |  |
| ROOF                                   | Inspected                 |  |
| Roofing                                | Inspected                 |  |
| Replacement Quantity                   | 9,400                     |  |
| Replacement Uom                        | S.F.                      |  |
| ROOF HATCH/SMOKE HATCH                 | Does not Exist            |  |
| LEADERS, GUTTERS, DOWNSPOUTS, SCUPPERS | Inspected                 |  |
| Condition                              | 2 - Between Good and Fair |  |
| Deficiency                             | No deficiencies recorded  |  |
| ROOF BARRIER/FENCE                     | Does not Exist            |  |
| ROOF CAGE                              | Does not Exist            |  |
| ROOFING                                | Inspected                 |  |
| Instance on Built-Up: Roof 1           | Inspected                 |  |
| Instance Condition                     | 3 - Fair                  |  |
| Instance Photo                         |                           |  |
|                                        | Roof 1                    |  |