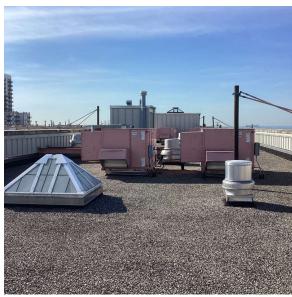

Francisco Feliciano

Joseph Krause (Cleaner)

Corner of Seagrit Avenue and Marvin Street

- Southeast view

Architectural Inspection Q907

Main Entrance Photo

Facade A - Marvin Street

Roof Photo

Roof 1 - South view

Yes

No

No

No

Have any Systems/Major Building Components been upgraded?

Systems: Skylight, Exterior Doors - replacement, Exterior Walls,

Exterior Stairs, Exterior Guards - repairs