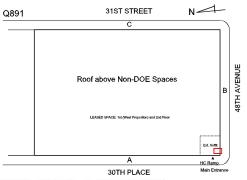

## **Building Condition Assessment Survey 2023 - 2024**

Architectural Inspection Q891 Question Response **EXTERIOR** EXTERIOR WALLS REPLACE Potential Action Urgency of Action PRIORITY 4 Purpose of Action LEVEL 2 Deficiency Photo1 Facade A Violations No violations recorded. EXTERIOR SOFFITS Inspected Condition 2 - Between Good and Fair Deficiency No deficiencies recorded LOADING DOCK Not Required LOUVER Inspected Condition 2 - Between Good and Fair Deficiency No deficiencies recorded **PARAPETS** Not Required PLAZA DECK Does not Exist ROOF Not Required STAIRS/RAMPS: EXTERIOR Inspected **BUILDING CHEEK/FLANK WALLS** Inspected Condition 2 - Between Good and Fair Deficiency No deficiencies recorded **RAILINGS** Inspected Condition 4 - Between Fair and Poor Deficiency RUST - MAJOR  $N \longrightarrow$ Roof Plan reference 31ST STREET Q891 Roof above Non-DOE Spaces 30TH PLACE **Deficiency Quantity** 20 Quantity Uom L.F. Potential Action REPLACE PRIORITY 4 Urgency of Action Purpose of Action LEVEL 2

Deficiency CONCRETE: CRACKS/SPALLING - MAJOR

Roof Plan reference

Q891
31ST STREET
N

C

Roof above Non-DOE Spaces

B
B
LEARED IPPACE: Int (Meal Proportion) and 2nd Pioor

Deficiency Quantity 40
Quantity Uom S.F.
Potential Action REPLACE
Urgency of Action PRIORITY 4
Purpose of Action LEVEL 2