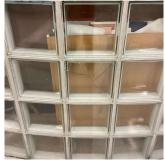

No violations recorded.

| nestion                                 | Response                                                                                                |
|-----------------------------------------|---------------------------------------------------------------------------------------------------------|
| INTERIOR                                |                                                                                                         |
| CLASSROOMS/CORRIDORS/ADMIN SPACES       |                                                                                                         |
| Door(s)                                 | Inspected                                                                                               |
| Condition                               | 2 - Between Good and Fair                                                                               |
| Deficiency                              | No deficiencies recorded                                                                                |
| Floor Finish                            | Inspected                                                                                               |
| Condition                               | 2 - Between Good and Fair                                                                               |
| Deficiency                              | VINYL TILES: DETERIORATED SUBSTRATE                                                                     |
| Deficiency Location/Instance            | Corridor near Cafeteria, Corridor near Rooms 295, 226, 215, 121 at others                               |
| Deficiency Quantity                     | 250                                                                                                     |
| Quantity Uom                            | S.F.                                                                                                    |
| Potential Action                        | REPLACE                                                                                                 |
| Urgency of Action                       | PRIORITY 3                                                                                              |
| Purpose of Action                       | LEVEL 2                                                                                                 |
|                                         | Corridor pour Co Estario                                                                                |
| W. 1                                    | Corridor near Cafeteria                                                                                 |
| Violations                              | No violations recorded.                                                                                 |
| Walls                                   | Inspected                                                                                               |
| Condition                               | 2 - Between Good and Fair                                                                               |
| Deficiency                              | GLASS BLOCK: DAMAGED/MISSING                                                                            |
| Deficiency Location/Instance            | Corridor near Main Office                                                                               |
| Deficiency Quantity                     | 10                                                                                                      |
| Quantity Uom                            | S.F.                                                                                                    |
| Potential Action                        | REPLACE                                                                                                 |
| Urgency of Action                       | PRIORITY 3                                                                                              |
| Purpose of Action                       | LEVEL 2                                                                                                 |
| Deficiency Photo1                       | Corridor near Main Office                                                                               |
| Violations                              | No violations recorded.                                                                                 |
|                                         |                                                                                                         |
| Deficiency Deficiency Location/Instance | GYPSUM BOARD: DETERIORATED  Corridor near Cafeteria, Rooms 269, 226, 117, Main Entrance Lobb and others |
|                                         |                                                                                                         |
| Deficiency Quantity                     | 300                                                                                                     |