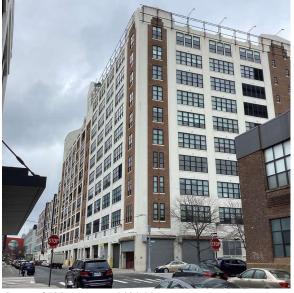

#### Asset Data

Facade Photo

| Question                                                                      | Answer                                       |
|-------------------------------------------------------------------------------|----------------------------------------------|
| Was the building fully accessible for inspection                              | Yes                                          |
| Building Square Footage                                                       | 75,000                                       |
| Comments on the Area (for Athletic Field, Playing Surfaces,<br>Leased Spaces) | 970,000 SF Total Building (75,000 SF Leased) |
| Comments on the Stories (Floors) plus Basements                               | 10+B                                         |
| Comments on the Number of Classrooms                                          | 30                                           |
| Comments on the Year Built                                                    | 1910                                         |
| Student Population                                                            | 650                                          |
| Staff Population                                                              | 60                                           |
| Weather                                                                       | Fair                                         |
| Principal(s) Information                                                      |                                              |

Was not present Kevin Lendle

Custodian Fireman

Summary of Principal's Feedback

Corner of 48th Avenue and 30th Place -Northeast View

Architectural Inspection Q891

Main Entrance Photo

Facade A - 30th Place

Roof Photo Nil Have any Systems/Major Building Components been upgraded? Yes