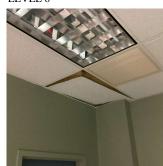

#### **Priority Condition**

| Priority<br>Condition Exist<br>Last Year? | Priority<br>Category        | Condition<br>Description                                                | Component<br>Affected                                                   | Location<br>Description           | Person(s)<br>Notified | Person(s) Title | PhotoImage |
|-------------------------------------------|-----------------------------|-------------------------------------------------------------------------|-------------------------------------------------------------------------|-----------------------------------|-----------------------|-----------------|------------|
| No                                        | Potential Falling<br>Debris | Loose ceiling<br>tile is a potential<br>safety hazard.                  | INTERIOR  <br>CLASSROOMS<br>/CORRIDORS/<br>ADMIN<br>SPACES  <br>Ceiling | Room 289                          | Kevin Lendle          | Fireman         |            |
| Yes                                       | Tripping Hazard             | Severely<br>heaving wood<br>floor is a<br>potential<br>tripping hazard. | INTERIOR  <br>GYMNASIUM  <br>Floor Finish                               | Center Near<br>Windows,<br>Center | Kevin Lendle          | Fireman         |            |