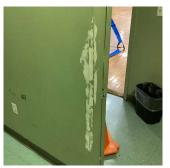

## **Building Condition Assessment Survey 2023 - 2024**

| itectural Inspection<br>estion | Response                           |
|--------------------------------|------------------------------------|
|                                | Response                           |
| NTERIOR TOILET ROOMS - STAFF   |                                    |
|                                |                                    |
| Ceiling Purpose of Action      | LEVEL 2                            |
| Deficiency Photo1              | LEVEL 2                            |
| Deficiency Filotof             |                                    |
|                                | Room 247                           |
| Violations                     | No violations recorded.            |
| Door(s)                        | Inspected                          |
| Condition                      | 5 - Poor                           |
| Deficiency                     | WOOD: DETERIORATED DOOR            |
| Deficiency Location/Instance   | Room 118A, Inside Gymnasium Office |
| Deficiency Quantity            | 2                                  |
| Quantity Uom                   | EACH                               |
| Potential Action               | MAINTENANCE                        |
| Urgency of Action              | PRIORITY 3                         |
| Purpose of Action              | LEVEL 2                            |
| Deficiency Photo1              | Room 118A                          |
| Violations                     | No violations recorded.            |
| Floor Finish                   | Inspected                          |
| Condition                      | 2 - Between Good and Fair          |
| Deficiency                     | No deficiencies recorded           |
| Stalls                         | Inspected                          |
| Condition                      | 2 - Between Good and Fair          |
| Deficiency                     | No deficiencies recorded           |
| Walls                          | Inspected                          |
| Condition                      | 2 - Between Good and Fair          |
| Deficiency                     | No deficiencies recorded           |
| TOILET ROOMS - STUDENTS        | Inspected                          |
| Ceiling                        | Inspected                          |
| Condition                      | 2 - Between Good and Fair          |
| Deficiency                     | TECTUM: DAMAGED/MISSING            |
| Deficiency Location/Instance   | 1st Floor - Boys, Room 220         |
| -                              | • •                                |