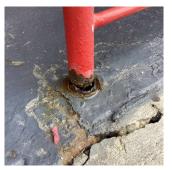

## **Building Condition Assessment Survey 2023 - 2024**

Architectural Inspection Q891 Question Response **EXTERIOR** EXTERIOR WALLS REPLACE Potential Action Urgency of Action PRIORITY 4 Purpose of Action LEVEL 2 Deficiency Photo1 Facade A Violations No violations recorded. EXTERIOR SOFFITS Inspected Condition 2 - Between Good and Fair Deficiency No deficiencies recorded LOADING DOCK Not Required LOUVER Inspected Condition 2 - Between Good and Fair Deficiency No deficiencies recorded **PARAPETS** Not Required PLAZA DECK Does not Exist ROOF Not Required STAIRS/RAMPS: EXTERIOR Inspected **BUILDING CHEEK/FLANK WALLS** Inspected Condition 2 - Between Good and Fair Deficiency No deficiencies recorded **RAILINGS** Inspected Condition 4 - Between Fair and Poor Deficiency RUST - MAJOR  $N \longrightarrow$ Roof Plan reference 31ST STREET Q891 Roof above Non-DOE Spaces 30TH PLACE **Deficiency Quantity** 20 Quantity Uom L.F. Potential Action REPLACE PRIORITY 4 Urgency of Action Purpose of Action LEVEL 2