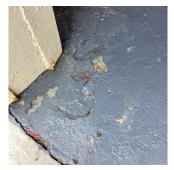

#### DOORS AND FRAMES

Deficiency Photo1

Roof Plan reference

Facade A

| Violations | No violations recorded. |
|------------|-------------------------|
|            |                         |

| DOOR HARDWARE           | Inspected                               |
|-------------------------|-----------------------------------------|
| Condition               | 2 - Between Good and Fair               |
| Deficiency              | No deficiencies recorded                |
| LINTELS                 | Inspected                               |
| Condition               | 2 - Between Good and Fair               |
| Deficiency              | No deficiencies recorded                |
| TRANSOM/SIDE LIGHT      | Inspected                               |
| Condition               | 2 - Between Good and Fair               |
| Deficiency              | No deficiencies recorded                |
| XTERIOR WALLS           | Inspected                               |
| Material Type(s)        | Concrete, Masonry                       |
| Replacement Quantity    | 13,000                                  |
| Replacement Uom         | S.F.                                    |
| Instance on All Facades | Inspected                               |
| Instance Condition      | 3 - Fair                                |
| Instance Quantity       | 13,000                                  |
| Instance Quantity Uom   | S.F.                                    |
| Deficiency              | STUCCO CEMENT SURFACE: CRACKS, SPALLING |
|                         |                                         |