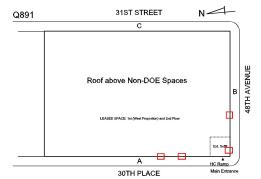

## **Building Condition Assessment Survey 2023 - 2024**

Architectural Inspection Q891 Question Response **EXTERIOR** EXTERIOR WALLS REPLACE Potential Action Urgency of Action PRIORITY 4 Purpose of Action LEVEL 2 Deficiency Photo1 Facade A Violations No violations recorded. EXTERIOR SOFFITS Inspected Condition 2 - Between Good and Fair Deficiency No deficiencies recorded LOADING DOCK Not Required LOUVER Inspected Condition 2 - Between Good and Fair Deficiency No deficiencies recorded **PARAPETS** Not Required PLAZA DECK Does not Exist ROOF Not Required STAIRS/RAMPS: EXTERIOR Inspected **BUILDING CHEEK/FLANK WALLS** Inspected Condition 2 - Between Good and Fair Deficiency No deficiencies recorded **RAILINGS** Inspected Condition 4 - Between Fair and Poor Deficiency RUST - MAJOR  $N \longrightarrow$ Roof Plan reference 31ST STREET Q891 Roof above Non-DOE Spaces 30TH PLACE **Deficiency Quantity** 20 Quantity Uom L.F. Potential Action REPLACE PRIORITY 4 Urgency of Action Purpose of Action LEVEL 2

Deficiency CONCRETE: CRACKS/SPALLING - MAJOR

Roof Plan reference

Q891
31ST STREET
N

C

Roof above Non-DOE Spaces

B
B
LEARED IPPACE: Int (Meal Proportion) and 2nd Pioor

Deficiency Quantity 40
Quantity Uom S.F.
Potential Action REPLACE
Urgency of Action PRIORITY 4
Purpose of Action LEVEL 2