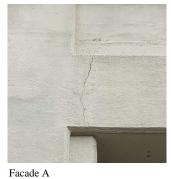

#### DOORS AND FRAMES

Deficiency Photo1

Roof Plan reference

Facade A

| Violations | No violations recorded. |
|------------|-------------------------|
|            |                         |

| DOOR HARDWARE           | Inspected                               |
|-------------------------|-----------------------------------------|
| Condition               | 2 - Between Good and Fair               |
| Deficiency              | No deficiencies recorded                |
| LINTELS                 | Inspected                               |
| Condition               | 2 - Between Good and Fair               |
| Deficiency              | No deficiencies recorded                |
| TRANSOM/SIDE LIGHT      | Inspected                               |
| Condition               | 2 - Between Good and Fair               |
| Deficiency              | No deficiencies recorded                |
| XTERIOR WALLS           | Inspected                               |
| Material Type(s)        | Concrete, Masonry                       |
| Replacement Quantity    | 13,000                                  |
| Replacement Uom         | S.F.                                    |
| Instance on All Facades | Inspected                               |
| Instance Condition      | 3 - Fair                                |
| Instance Quantity       | 13,000                                  |
| Instance Quantity Uom   | S.F.                                    |
| Deficiency              | STUCCO CEMENT SURFACE: CRACKS, SPALLING |
|                         |                                         |