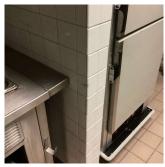

| nitectural Inspection                                                 | Q                                              |
|-----------------------------------------------------------------------|------------------------------------------------|
| uestion                                                               | Response                                       |
| EXTERIOR                                                              |                                                |
| WINDOWS                                                               |                                                |
| LINTELS                                                               | Inspected                                      |
| Condition                                                             | 2 - Between Good and Fair                      |
| Deficiency                                                            | No deficiencies recorded                       |
| WINDOWS Material Transfer                                             | Inspected                                      |
| Material Type(s)                                                      | Aluminum                                       |
| Instance on Aluminum - Double Hung: Facades A, B, D (1st, 2nd Floors) | Inspected                                      |
| Instance Condition                                                    | 2 - Between Good and Fair                      |
| Instance Quantity                                                     | 2,000                                          |
| Instance Quantity Uom                                                 | S.F.                                           |
| Are these windows insulated                                           | Yes                                            |
| Installation Year                                                     | 2015                                           |
| Source of Installation                                                | Custodial Staff                                |
| Deficiency                                                            | No deficiencies recorded                       |
| INTERIOR                                                              | Inspected                                      |
| POOLS                                                                 | Does not Exist                                 |
| STRUCTURAL                                                            | Inspected                                      |
| COLUMNS/BEAMS/BEARING WALLS                                           | Inspected                                      |
| Condition                                                             | 2 - Between Good and Fair                      |
| Deficiency                                                            | No deficiencies recorded                       |
| FLOOR STRUCTURE                                                       | Inspected                                      |
| Condition                                                             | 3 - Fair                                       |
| Deficiency                                                            | CONCRETE SLAB ON GRADE: THRU CRACKS            |
| Deficiency Location/Instance                                          | Electrical Panel Room, Boiler Room             |
| Deficiency Quantity                                                   | 100                                            |
| Quantity Uom                                                          | S.F.                                           |
| Potential Action                                                      | REPAIR                                         |
| Urgency of Action                                                     | PRIORITY 3                                     |
| Purpose of Action                                                     | LEVEL 5                                        |
| Deficiency Photo1                                                     | Electrical Panel Room                          |
| Violations                                                            | No violations recorded.                        |
| FOUNDATION WALLS                                                      | Inspected                                      |
| Material Type(s)                                                      | Concrete                                       |
| Condition                                                             | 4 - Between Fair and Poor                      |
| Deficiency                                                            | CONCRETE: WATER INFILTRATION IN ELECTRICAL PAI |
|                                                                       | ROOM                                           |
| Deficiency Location/Instance                                          | Electrical Panel Room                          |
| Deficiency Quantity                                                   | 100                                            |
| Quantity Uom                                                          | S.F.                                           |
| Potential Action                                                      | INSTALL WATERPROOFING                          |

| stion                        | Response                                       |
|------------------------------|------------------------------------------------|
| TERIOR                       | •                                              |
| STRUCTURAL                   |                                                |
| FOUNDATION WALLS             |                                                |
| Urgency of Action            | PRIORITY 5                                     |
| Purpose of Action            | LEVEL 6                                        |
| Deficiency Photo1            |                                                |
| Violations                   | Electrical Panel Room  No violations recorded. |
|                              |                                                |
| ROOF STRUCTURE               | Not Required                                   |
| VAULTS-BUNKERS               | Not Required                                   |
| AUDITORIUM                   | Does not Exist                                 |
| CAFETERIA                    | Inspected                                      |
| Instance on 1st Floor        | Inspected                                      |
| Ceiling                      |                                                |
| Instance on 1st Floor        | Inspected                                      |
| Condition                    | 2 - Between Good and Fair                      |
| Deficiency                   | No deficiencies recorded                       |
| Door(s)                      |                                                |
| Instance on 1st Floor        | Inspected                                      |
| Condition                    | 2 - Between Good and Fair                      |
| Deficiency                   | No deficiencies recorded                       |
| Fixed Equipment              |                                                |
| Instance on 1st Floor        | Does not Exist                                 |
| Floor Finish                 |                                                |
| Instance on 1st Floor        | Inspected                                      |
| Condition                    | 2 - Between Good and Fair                      |
| Deficiency                   | VINYL TILES: DETERIORATED SUBSTRATE            |
| Deficiency Location/Instance | Near Room 112, Center, Near Entrance           |
| Deficiency Quantity          | 40                                             |
| Quantity Uom                 | S.F.                                           |
| Potential Action             | REPLACE                                        |
| Urgency of Action            | PRIORITY 3                                     |
| Purpose of Action            | LEVEL 2                                        |
| Deficiency Photo1            |                                                |