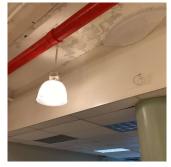

#### **Priority Condition**

| Priority<br>Condition Exist<br>Last Year? | Priority<br>Category        | Condition<br>Description                                                | Component<br>Affected                                                   | Location<br>Description           | Person(s)<br>Notified | Person(s) Title | PhotoImage |
|-------------------------------------------|-----------------------------|-------------------------------------------------------------------------|-------------------------------------------------------------------------|-----------------------------------|-----------------------|-----------------|------------|
| No                                        | Potential Falling<br>Debris | Loose ceiling<br>tile is a potential<br>safety hazard.                  | INTERIOR  <br>CLASSROOMS<br>/CORRIDORS/<br>ADMIN<br>SPACES  <br>Ceiling | Room 289                          | Kevin Lendle          | Fireman         |            |
| Yes                                       | Tripping Hazard             | Severely<br>heaving wood<br>floor is a<br>potential<br>tripping hazard. | INTERIOR  <br>GYMNASIUM  <br>Floor Finish                               | Center Near<br>Windows,<br>Center | Kevin Lendle          | Fireman         |            |