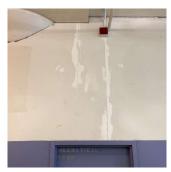

No violations recorded.

| nestion                                 | Response                                                                                                |
|-----------------------------------------|---------------------------------------------------------------------------------------------------------|
| INTERIOR                                |                                                                                                         |
| CLASSROOMS/CORRIDORS/ADMIN SPACES       |                                                                                                         |
| Door(s)                                 | Inspected                                                                                               |
| Condition                               | 2 - Between Good and Fair                                                                               |
| Deficiency                              | No deficiencies recorded                                                                                |
| Floor Finish                            | Inspected                                                                                               |
| Condition                               | 2 - Between Good and Fair                                                                               |
| Deficiency                              | VINYL TILES: DETERIORATED SUBSTRATE                                                                     |
| Deficiency Location/Instance            | Corridor near Cafeteria, Corridor near Rooms 295, 226, 215, 121 at others                               |
| Deficiency Quantity                     | 250                                                                                                     |
| Quantity Uom                            | S.F.                                                                                                    |
| Potential Action                        | REPLACE                                                                                                 |
| Urgency of Action                       | PRIORITY 3                                                                                              |
| Purpose of Action                       | LEVEL 2                                                                                                 |
|                                         | Corridor pour Co Estario                                                                                |
| W. 1                                    | Corridor near Cafeteria                                                                                 |
| Violations                              | No violations recorded.                                                                                 |
| Walls                                   | Inspected                                                                                               |
| Condition                               | 2 - Between Good and Fair                                                                               |
| Deficiency                              | GLASS BLOCK: DAMAGED/MISSING                                                                            |
| Deficiency Location/Instance            | Corridor near Main Office                                                                               |
| Deficiency Quantity                     | 10                                                                                                      |
| Quantity Uom                            | S.F.                                                                                                    |
| Potential Action                        | REPLACE                                                                                                 |
| Urgency of Action                       | PRIORITY 3                                                                                              |
| Purpose of Action                       | LEVEL 2                                                                                                 |
| Deficiency Photo1                       | Corridor near Main Office                                                                               |
| Violations                              | No violations recorded.                                                                                 |
|                                         |                                                                                                         |
| Deficiency Deficiency Location/Instance | GYPSUM BOARD: DETERIORATED  Corridor near Cafeteria, Rooms 269, 226, 117, Main Entrance Lobb and others |
|                                         |                                                                                                         |
| Deficiency Quantity                     | 300                                                                                                     |