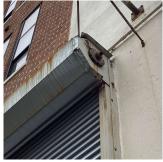

Deficiency

ROLL-UP DOOR: DETERIORATED DOOR AND FRAME -MINOR DETERIORATION

Roof Plan reference

Deficiency Quantity Quantity Uom Potential Action

Urgency of Action Purpose of Action

S.F.

MAINTENANCE PRIORITY 3 LEVEL 2