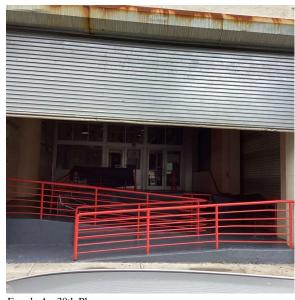

Deficiency

ROLL-UP DOOR: DETERIORATED DOOR AND FRAME -MINOR DETERIORATION

Roof Plan reference

Deficiency Quantity Quantity Uom Potential Action

Urgency of Action Purpose of Action

S.F.

MAINTENANCE PRIORITY 3 LEVEL 2

## **Building Condition Assessment Survey 2023 - 2024**

Architectural Inspection Q891 Question Response **EXTERIOR** EXTERIOR WALLS REPLACE Potential Action Urgency of Action PRIORITY 4 Purpose of Action LEVEL 2 Deficiency Photo1 Facade A Violations No violations recorded. EXTERIOR SOFFITS Inspected Condition 2 - Between Good and Fair Deficiency No deficiencies recorded LOADING DOCK Not Required LOUVER Inspected Condition 2 - Between Good and Fair Deficiency No deficiencies recorded **PARAPETS** Not Required PLAZA DECK Does not Exist ROOF Not Required STAIRS/RAMPS: EXTERIOR Inspected **BUILDING CHEEK/FLANK WALLS** Inspected Condition 2 - Between Good and Fair Deficiency No deficiencies recorded **RAILINGS** Inspected Condition 4 - Between Fair and Poor Deficiency RUST - MAJOR  $N \longrightarrow$ Roof Plan reference 31ST STREET Q891 Roof above Non-DOE Spaces 30TH PLACE **Deficiency Quantity** 20 Quantity Uom L.F. Potential Action REPLACE PRIORITY 4 Urgency of Action Purpose of Action LEVEL 2