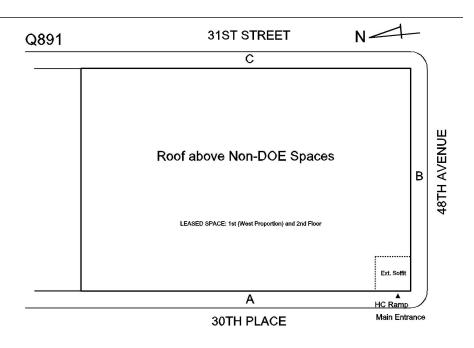

## **Building Condition Assessment Survey 2023 - 2024**

Architectural Inspection Q891 Question Response **EXTERIOR** EXTERIOR WALLS REPLACE Potential Action Urgency of Action PRIORITY 4 Purpose of Action LEVEL 2 Deficiency Photo1 Facade A Violations No violations recorded. EXTERIOR SOFFITS Inspected Condition 2 - Between Good and Fair Deficiency No deficiencies recorded LOADING DOCK Not Required LOUVER Inspected Condition 2 - Between Good and Fair Deficiency No deficiencies recorded **PARAPETS** Not Required PLAZA DECK Does not Exist ROOF Not Required STAIRS/RAMPS: EXTERIOR Inspected **BUILDING CHEEK/FLANK WALLS** Inspected Condition 2 - Between Good and Fair Deficiency No deficiencies recorded **RAILINGS** Inspected Condition 4 - Between Fair and Poor Deficiency RUST - MAJOR  $N \longrightarrow$ Roof Plan reference 31ST STREET Q891 Roof above Non-DOE Spaces 30TH PLACE **Deficiency Quantity** 20 Quantity Uom L.F. Potential Action REPLACE PRIORITY 4 Urgency of Action Purpose of Action LEVEL 2

Deficiency CONCRETE: CRACKS/SPALLING - MAJOR

Roof Plan reference

Q891
31ST STREET
N

C

Roof above Non-DOE Spaces

B
B
LEARED IPPACE: Int (Meal Proportion) and 2nd Pioor

Deficiency Quantity 40
Quantity Uom S.F.
Potential Action REPLACE
Urgency of Action PRIORITY 4
Purpose of Action LEVEL 2