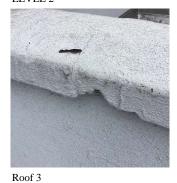

| ROOF BARRIER/FENCE                      | Inspected                 |  |  |
|-----------------------------------------|---------------------------|--|--|
| Condition                               | 2 - Between Good and Fair |  |  |
| Deficiency                              | No deficiencies recorded  |  |  |
| ROOF CAGE                               | Does not Exist            |  |  |
| ROOFING                                 | Inspected                 |  |  |
| Instance on Modified Bitumen: Roofs 1-3 | Inspected                 |  |  |
| Instance Condition                      | 3 - Fair                  |  |  |
| Instance Photo                          |                           |  |  |

|                       | Roof 1 |
|-----------------------|--------|
| Instance Quantity     | 19,500 |
| Instance Quantity Uom | S.F.   |