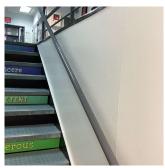

# Specialties BULKHEAD/PENTHOUSE

Deficiency Photo1

Roof 1 - Bulkhead 1

| Violations                 | No violations recorded.   |  |  |
|----------------------------|---------------------------|--|--|
| CUPOLA/ SPIRES/ TOWERS     | Does not Exist            |  |  |
| DORMER                     | Does not Exist            |  |  |
| DUNNAGE STEEL              | Inspected                 |  |  |
| Condition                  | 2 - Between Good and Fair |  |  |
| Deficiency                 | No deficiencies recorded  |  |  |
| SKYLIGHT/ROOF VENT         | Does not Exist            |  |  |
| ROOF/GRAVITY TANK          | Does not Exist            |  |  |
| TAIRS/RAMPS: EXTERIOR      | Inspected                 |  |  |
| BUILDING CHEEK/FLANK WALLS | Inspected                 |  |  |
| Condition                  | 2 - Between Good and Fair |  |  |