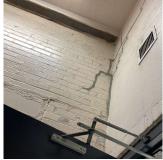

#### EXTERIOR WALLS

Roof Plan reference

Elevation

Deficiency Quantity Quantity Uom Potential Action Urgency of Action Purpose of Action

Deficiency Photo1

Q884

98TH STREET

D

Schoolyand

Adjacent Building

Bind

Adjacent Building

Bind

Adjacent Building

Bind

Adjacent Building

Bind

20 L.F. REPAIR PRIORITY 3 LEVEL 2

Facade B

No violations recorded.

Violations

Roof Plan reference

Deficiency

STUCCO CEMENT SURFACE: CRACKS, SPALLING