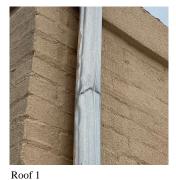

| ROOF BARRIER/FENCE                      | Inspected                 |  |  |
|-----------------------------------------|---------------------------|--|--|
| Condition                               | 2 - Between Good and Fair |  |  |
| Deficiency                              | No deficiencies recorded  |  |  |
| ROOF CAGE                               | Does not Exist            |  |  |
| ROOFING                                 | Inspected                 |  |  |
| Instance on Modified Bitumen: Roofs 1-3 | Inspected                 |  |  |
| Instance Condition                      | 3 - Fair                  |  |  |
| Instance Photo                          |                           |  |  |

|                       | Roof 1 |
|-----------------------|--------|
| Instance Quantity     | 19,500 |
| Instance Quantity Uom | S.F.   |