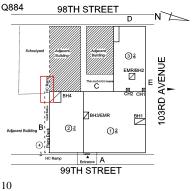

#### **Building Condition Assessment Survey 2023 - 2024**

Q884 Architectural Inspection Question Response **EXTERIOR** EXTERIOR WALLS Inspected Material Type(s) Masonry Replacement Quantity 17,000 Replacement Uom S.F. Instance on All Facades Inspected Instance Condition 3 - Fair 17,000 Instance Quantity Instance Quantity Uom S.F. Deficiency BRICK: DETERIORATED JOINTS Q884 Roof Plan reference 98TH STREET 3≥ **2**2 (1)2 99TH STREET Elevation Deficiency Quantity 30 Quantity Uom S.F. REPOINT Potential Action PRIORITY 4 Urgency of Action Purpose of Action LEVEL 2 Deficiency Photo1 Facade B