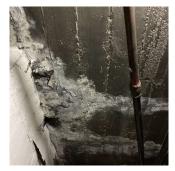

#### **Building Condition Assessment Survey 2023 - 2024**

**O884** Architectural Inspection Question Response **EXTERIOR** ROOF Roofing ROOFING Does the roof have major mechanical equipment sitting on Dunnage Steel less than 18" above the Roofing? No Does this roof instance have a Sustainable Roof System? Yes Sustainable Roof Type White Roof Sustainable Roof Location (Roof Number) Roofs 1-3 Do solar panels exist on these roofs? No Is/Are the roof(s) suitable for Solar Panel installation? Yes Installation Year 1996 Custodial Staff Source of Installation MODIFIED BITUMEN: ROOFING: MAJOR ACTIVE ROOF Deficiency LEAKS IN INSTRUCTIONAL SPACE Q884 Roof Plan reference 98TH STREET <u>32</u> EMR/BH **②**² (1)2 99TH STREET **Deficiency Quantity** 100 Quantity Uom S.F. REPLACE ROOFING WITHOUT MAJOR EQUIPMENT Potential Action REMOVAL Urgency of Action PRIORITY 5 Purpose of Action LEVEL 2 Deficiency Photo1 Roof 1 - 2nd Floor Corridor near Room 223 Violations No violations recorded. ROOFING DRAINS Inspected 5 - Poor Condition Deficiency DETERIORATED