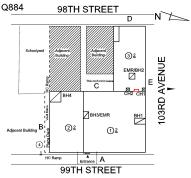

#### **Building Condition Assessment Survey 2023 - 2024**

Q884 Architectural Inspection Question Response **EXTERIOR** EXTERIOR WALLS Inspected Material Type(s) Masonry Replacement Quantity 17,000 Replacement Uom S.F. Instance on All Facades Inspected Instance Condition 3 - Fair 17,000 Instance Quantity Instance Quantity Uom S.F. Deficiency BRICK: DETERIORATED JOINTS Q884 Roof Plan reference 98TH STREET 3≥ **2**2 (1)2 99TH STREET Elevation Deficiency Quantity 30 Quantity Uom S.F. REPOINT Potential Action PRIORITY 4 Urgency of Action Purpose of Action LEVEL 2 Deficiency Photo1 Facade B

#### EXTERIOR WALLS

Roof Plan reference

Elevation

Deficiency Quantity Quantity Uom Potential Action Urgency of Action Purpose of Action

Deficiency Photo1

Q884

98TH STREET

D

Schoolyand

Adjacent Building

Bind

Adjacent Building

Bind

Adjacent Building

Bind

Adjacent Building