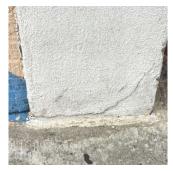

Bind

20 L.F. REPAIR PRIORITY 3 LEVEL 2

Facade B

No violations recorded.

Violations

Roof Plan reference

Deficiency

STUCCO CEMENT SURFACE: CRACKS, SPALLING

Deficiency

Violations

Roof Plan reference

Deficiency Photo1

STUCCO/PLASTER: MAJOR CRACKS/SPALLING

Elevation