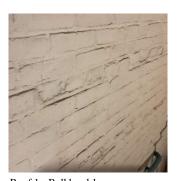

Bind

20 L.F. REPAIR PRIORITY 3 LEVEL 2

Facade B

No violations recorded.

Violations

Roof Plan reference

Deficiency

STUCCO CEMENT SURFACE: CRACKS, SPALLING

Deficiency

Violations

Roof Plan reference

Deficiency Photo1

STUCCO/PLASTER: MAJOR CRACKS/SPALLING

Elevation