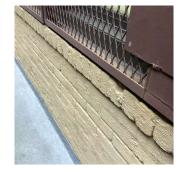

#### EXTERIOR WALLS

Elevation

Deficiency Quantity 30
Quantity Uom S.F.
Potential Action REPLACE
Urgency of Action PRIORITY 4
Purpose of Action LEVEL 2

Facade A

No violations recorded.

EXTERIOR SOFFITS Inspected
Condition 3 - Fair

Deficiency

Violations

Roof Plan reference

Deficiency Photo1

STUCCO/PLASTER: MAJOR CRACKS/SPALLING

Elevation