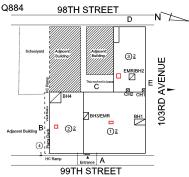

#### EXTERIOR WALLS

Roof Plan reference

Elevation

Deficiency Quantity Quantity Uom Potential Action Urgency of Action Purpose of Action

Deficiency Photo1

Q884

98TH STREET

D

Schoolyand

Adjacent Building

Bind

Adjacent Building

Bind

Adjacent Building

Bind

Adjacent Building

Bind

20 L.F. REPAIR PRIORITY 3 LEVEL 2

Facade B

No violations recorded.

Violations

Roof Plan reference

Deficiency

STUCCO CEMENT SURFACE: CRACKS, SPALLING