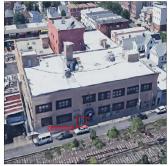

99th Street - South view

Architectural Inspection Q884

Main Entrance Photo

Roof Photo

Facade A - 99th Street

Roof 1 - Southeast view

Have any Systems/Major Building Components been upgraded?

Yes