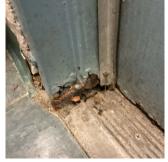

 Condition
 5 - Poor

Deficiency METAL: DETERIORATED DOOR AND FRAME - MINOR DETERIORATION

Roof Plan reference

Print Date: 6/28/2024

Deficiency Quantity

Quantity Uom

EACH

Potential Action

MAINTENANCE

Urgency of Action

PRIORITY 3

Purpose of Action

LEVEL 2

Architectural Inspection Q884