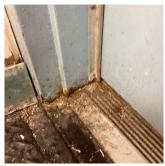

 Condition
 5 - Poor

Deficiency METAL: DETERIORATED DOOR AND FRAME - MINOR DETERIORATION

Roof Plan reference

Print Date: 6/28/2024

Deficiency Quantity

Quantity Uom

EACH

Potential Action

#### DOORS AND FRAMES

Deficiency Photo1

Facade A

Response

Violations No violations recorded.

Deficiency METAL: DETERIORATED DOOR AND FRAME - MAJOR

Roof Plan reference

Deficiency Photo1