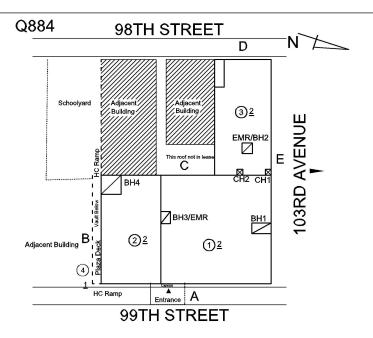

#### **Building Condition Assessment Survey 2023 - 2024**

Q884 Architectural Inspection Question Response **EXTERIOR** EXTERIOR WALLS Inspected Material Type(s) Masonry Replacement Quantity 17,000 Replacement Uom S.F. Instance on All Facades Inspected Instance Condition 3 - Fair 17,000 Instance Quantity Instance Quantity Uom S.F. Deficiency BRICK: DETERIORATED JOINTS Q884 Roof Plan reference 98TH STREET 3≥ **2**2 (1)2 99TH STREET Elevation Deficiency Quantity 30 Quantity Uom S.F. REPOINT Potential Action PRIORITY 4 Urgency of Action Purpose of Action LEVEL 2 Deficiency Photo1 Facade B

#### **Building Condition Assessment Survey 2023 - 2024**

**O884** Architectural Inspection Question Response **EXTERIOR** ROOF Roofing ROOFING Does the roof have major mechanical equipment sitting on Dunnage Steel less than 18" above the Roofing? No Does this roof instance have a Sustainable Roof System? Yes Sustainable Roof Type White Roof Sustainable Roof Location (Roof Number) Roofs 1-3 Do solar panels exist on these roofs? No Is/Are the roof(s) suitable for Solar Panel installation? Yes Installation Year 1996 Custodial Staff Source of Installation MODIFIED BITUMEN: ROOFING: MAJOR ACTIVE ROOF Deficiency LEAKS IN INSTRUCTIONAL SPACE Q884 Roof Plan reference 98TH STREET <u>32</u> EMR/BH **②**² (1)2 99TH STREET **Deficiency Quantity** 100 Quantity Uom S.F. REPLACE ROOFING WITHOUT MAJOR EQUIPMENT Potential Action REMOVAL Urgency of Action PRIORITY 5 Purpose of Action LEVEL 2 Deficiency Photo1 Roof 1 - 2nd Floor Corridor near Room 223 Violations No violations recorded. ROOFING DRAINS Inspected 5 - Poor Condition Deficiency DETERIORATED