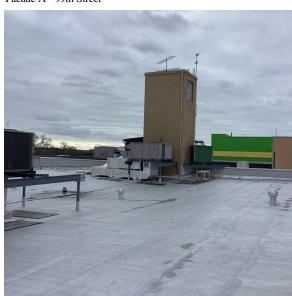

99th Street - South view

Architectural Inspection Q884

Main Entrance Photo

Roof Photo

Facade A - 99th Street

Roof 1 - Southeast view

Have any Systems/Major Building Components been upgraded?

Yes