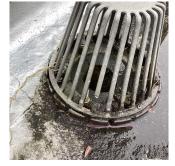

#### ROOFING DRAINS

Roof Plan reference

Deficiency Photo1

Roof Plan reference

3 Deficiency Quantity **EACH** Quantity Uom Potential Action REPLACE Urgency of Action PRIORITY 4 Purpose of Action LEVEL 2

Roof 2

Violations No violations recorded.

| Specialties        | Inspected |
|--------------------|-----------|
| BULKHEAD/PENTHOUSE | Inspected |
| Condition          | 3 - Fair  |

BULKHEAD/PENTHOUSE WALLS/INTERIOR: BRICK Deficiency