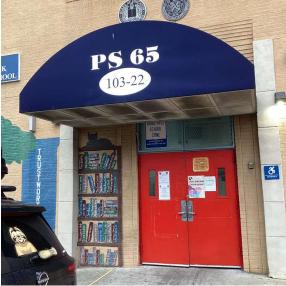

99th Street - South view

Architectural Inspection Q884

Main Entrance Photo

Roof Photo

Facade A - 99th Street

Roof 1 - Southeast view

Have any Systems/Major Building Components been upgraded?

Yes