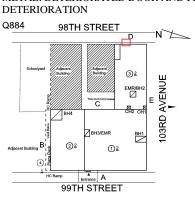

#### **Building Condition Assessment Survey 2023 - 2024**

Q884 Architectural Inspection Question Response **EXTERIOR** EXTERIOR WALLS Inspected Material Type(s) Masonry Replacement Quantity 17,000 Replacement Uom S.F. Instance on All Facades Inspected Instance Condition 3 - Fair 17,000 Instance Quantity Instance Quantity Uom S.F. Deficiency BRICK: DETERIORATED JOINTS Q884 Roof Plan reference 98TH STREET 3≥ **2**2 (1)2 99TH STREET Elevation Deficiency Quantity 30 Quantity Uom S.F. REPOINT Potential Action PRIORITY 4 Urgency of Action Purpose of Action LEVEL 2 Deficiency Photo1 Facade B