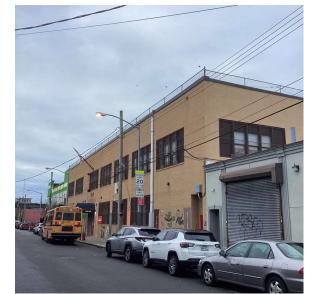

99th Street - South view

Architectural Inspection Q884

Main Entrance Photo

Roof Photo

Facade A - 99th Street

Roof 1 - Southeast view

Have any Systems/Major Building Components been upgraded?

Yes