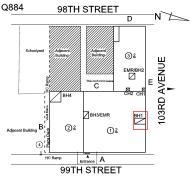

#### **Building Condition Assessment Survey 2023 - 2024**

Q884 Architectural Inspection Question Response **EXTERIOR** EXTERIOR WALLS Inspected Material Type(s) Masonry Replacement Quantity 17,000 Replacement Uom S.F. Instance on All Facades Inspected Instance Condition 3 - Fair 17,000 Instance Quantity Instance Quantity Uom S.F. Deficiency BRICK: DETERIORATED JOINTS Q884 Roof Plan reference 98TH STREET 3≥ **2**2 (1)2 99TH STREET Elevation Deficiency Quantity 30 Quantity Uom S.F. REPOINT Potential Action PRIORITY 4 Urgency of Action Purpose of Action LEVEL 2 Deficiency Photo1 Facade B