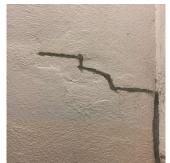

#### **Building Condition Assessment Survey 2023 - 2024**

Q884 Architectural Inspection Question Response **EXTERIOR** EXTERIOR WALLS Inspected Material Type(s) Masonry Replacement Quantity 17,000 Replacement Uom S.F. Instance on All Facades Inspected Instance Condition 3 - Fair 17,000 Instance Quantity Instance Quantity Uom S.F. Deficiency BRICK: DETERIORATED JOINTS Q884 Roof Plan reference 98TH STREET 3≥ **2**2 (1)2 99TH STREET Elevation Deficiency Quantity 30 Quantity Uom S.F. REPOINT Potential Action PRIORITY 4 Urgency of Action Purpose of Action LEVEL 2 Deficiency Photo1 Facade B