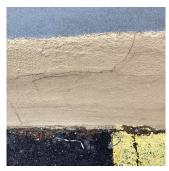

Bind

20 L.F. REPAIR PRIORITY 3 LEVEL 2

Facade B

No violations recorded.

Violations

Roof Plan reference

Deficiency

STUCCO CEMENT SURFACE: CRACKS, SPALLING