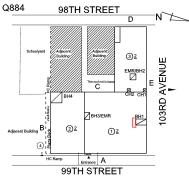

#### **Building Condition Assessment Survey 2023 - 2024**

Q884 Architectural Inspection Question Response **EXTERIOR** EXTERIOR WALLS Inspected Material Type(s) Masonry Replacement Quantity 17,000 Replacement Uom S.F. Instance on All Facades Inspected Instance Condition 3 - Fair 17,000 Instance Quantity Instance Quantity Uom S.F. Deficiency BRICK: DETERIORATED JOINTS Q884 Roof Plan reference 98TH STREET 3≥ **2**2 (1)2 99TH STREET Elevation Deficiency Quantity 30 Quantity Uom S.F. REPOINT Potential Action PRIORITY 4 Urgency of Action Purpose of Action LEVEL 2 Deficiency Photo1 Facade B