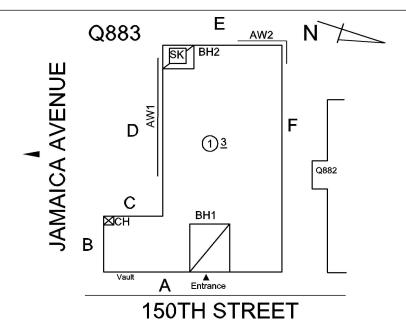

## Inspection

| Outsetten             | D                                  |
|-----------------------|------------------------------------|
| Question              | Response                           |
| Architectural         |                                    |
| EXTERIOR              | Inspected                          |
| AREAWAY               | Inspected                          |
| Instance on AW1       | Inspected                          |
| Instance Condition    | 3 - Fair                           |
| Instance Quantity     | 1                                  |
| Instance Quantity Uom | EACH                               |
| Deficiency            | AREAWAY WALLS: CRACKS AND SPALLING |

## EXTERIOR

AREAWAY

Roof Plan reference

Deficiency Photo1

Deficiency Quantity 10
Quantity Uom S.F.
Potential Action REPLACE
Urgency of Action PRIORITY 4
Purpose of Action LEVEL 2

AW1

Violations No violations recorded.

#### Deficiency

Roof Plan reference

AREAWAY WALLS: CRACKS AND SPALLING

Print Date: 6/28/2024

Deficiency Quantity 60
Quantity Uom S.F.
Potential Action REPAIR
Urgency of Action PRIORITY 3
Purpose of Action LEVEL 2