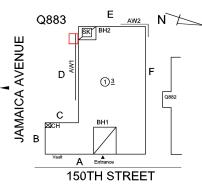

## Inspection

| Outsetten             | D                                  |
|-----------------------|------------------------------------|
| Question              | Response                           |
| Architectural         |                                    |
| EXTERIOR              | Inspected                          |
| AREAWAY               | Inspected                          |
| Instance on AW1       | Inspected                          |
| Instance Condition    | 3 - Fair                           |
| Instance Quantity     | 1                                  |
| Instance Quantity Uom | EACH                               |
| Deficiency            | AREAWAY WALLS: CRACKS AND SPALLING |

## EXTERIOR

AREAWAY

Roof Plan reference

Deficiency Photo1

Deficiency Quantity 10
Quantity Uom S.F.
Potential Action REPLACE
Urgency of Action PRIORITY 4
Purpose of Action LEVEL 2

AW1

Violations No violations recorded.

#### Deficiency

Roof Plan reference

AREAWAY WALLS: CRACKS AND SPALLING

Print Date: 6/28/2024

Deficiency Quantity 60
Quantity Uom S.F.
Potential Action REPAIR
Urgency of Action PRIORITY 3
Purpose of Action LEVEL 2