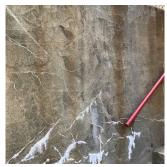

Q883

Violations No violations recorded.

| DOOR HARDWARE           | Inspected                 |  |
|-------------------------|---------------------------|--|
| Condition               | 3 - Fair                  |  |
| Deficiency              | No deficiencies recorded  |  |
| LINTELS                 | Inspected                 |  |
| Condition               | 2 - Between Good and Fair |  |
| Deficiency              | No deficiencies recorded  |  |
| TRANSOM/SIDE LIGHT      | Inspected                 |  |
| Condition               | 2 - Between Good and Fair |  |
| Deficiency              | No deficiencies recorded  |  |
| TTERIOR WALLS           | Inspected                 |  |
| Material Type(s)        | Masonry                   |  |
| Replacement Quantity    | 12,500                    |  |
| Replacement Uom         | S.F.                      |  |
| Instance on All Facades | Inspected                 |  |
| Instance Condition      | 2 - Between Good and Fair |  |
| Instance Quantity       | 12,500                    |  |
| Instance Quantity Uom   | S.F.                      |  |

#### EXTERIOR WALLS

Elevation

Deficiency Quantity 10
Quantity Uom S.F.
Potential Action REPAIR
Urgency of Action PRIORITY 3
Purpose of Action LEVEL 2

No violations recorded.

Violations

Deficiency

Roof Plan reference

Deficiency Photo1

BRICK: DETERIORATED JOINTS

Elevation

Deficiency Quantity 40
Quantity Uom S.F.
Potential Action REPOINT