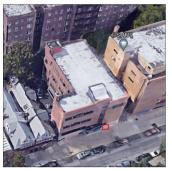

## **Building Condition Assessment Survey 2023 - 2024**

Architectural Inspection Q883

| Asset:        | t: P.S. 182 - QUEENS, 90-40 150 STREET, New York, 11435 |                     |                    |  |  |
|---------------|---------------------------------------------------------|---------------------|--------------------|--|--|
| Inspection Id | Inspection Type                                         | Time In             | Last Edited        |  |  |
| SA : Q883     | Architectural - Senior                                  | 2023-11-28 8:23 AM  | 2024-06-13 1:46 PM |  |  |
| AA : Q883     | Architectural - Associate                               | 2023-11-28 10:42 AM | 2023-12-14 1:59 PM |  |  |

Drinking fountains do not function. 5. Some windows need new

balances. 6. The flooring is deteriorated.

Was not present Ramaish Mohanran

Custodian Fireman Facade Photo

150th Street - South View

Architectural Inspection Q883