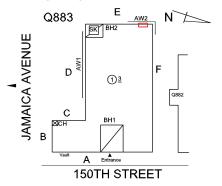

PRIORITY 3
Purpose of Action LEVEL 2



Violations No violations recorded.

| CHIMNEY          | Inspected                 |
|------------------|---------------------------|
| Material Type(s) | Masonry                   |
| Condition        | 2 - Between Good and Fair |
| Deficiency       | No deficiencies recorded  |
| COPING           | Inspected                 |
| Condition        | 2 - Between Good and Fair |
| Deficiency       | No deficiencies recorded  |
| CORNICE          | Does not Exist            |
| DOORS            | Inspected                 |
| DOORS AND FRAMES | Inspected                 |
| Condition        | 3 - Fair                  |
|                  |                           |

Deficiency

METAL CLAD: DETERIORATED DOOR - MINOR DETERIORATION

Roof Plan reference



## **Building Condition Assessment Survey 2023 - 2024**

Question Response **EXTERIOR DOORS** DOORS AND FRAMES **Deficiency Quantity** 1 Quantity Uom EACH MAINTENANCE Potential Action Urgency of Action PRIORITY 3 LEVEL 2 Purpose of Action Deficiency Photo1



Q883

Violations No violations recorded.

| DOOR HARDWARE           | Inspected                 |  |
|-------------------------|---------------------------|--|
| Condition               | 3 - Fair                  |  |
| Deficiency              | No deficiencies recorded  |  |
| LINTELS                 | Inspected                 |  |
| Condition               | 2 - Between Good and Fair |  |
| Deficiency              | No deficiencies recorded  |  |
| TRANSOM/SIDE LIGHT      | Inspected                 |  |
| Condition