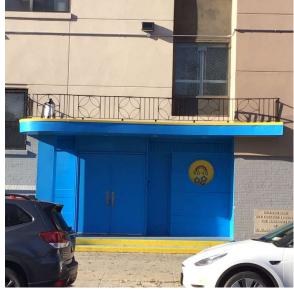

AW2

LEVEL 2

No violations recorded.

AWNINGS AND CANOPIES Inspected
Condition 2 - Between Good and Fair

Deficiency

Violations

METAL: DETERIORATION/DAMAGED/MISSING PIECES

Print Date: 6/28/2024