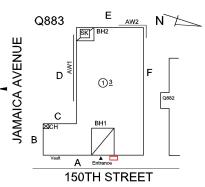

## Inspection

| Outsetten             | D                                  |
|-----------------------|------------------------------------|
| Question              | Response                           |
| Architectural         |                                    |
| EXTERIOR              | Inspected                          |
| AREAWAY               | Inspected                          |
| Instance on AW1       | Inspected                          |
| Instance Condition    | 3 - Fair                           |
| Instance Quantity     | 1                                  |
| Instance Quantity Uom | EACH                               |
| Deficiency            | AREAWAY WALLS: CRACKS AND SPALLING |

## EXTERIOR

AREAWAY

Roof Plan reference

Deficiency Photo1

Deficiency Quantity 10
Quantity Uom S.F.
Potential Action REPLACE
Urgency of Action PRIORITY 4
Purpose of Action LEVEL 2

AW1

Violations No violations recorded.

| Instance on AW2       | Inspected |
|-----------------------|-----------|
| Instance Condition    | 5 - Poor  |
| Instance Quantity     | 1         |
| Instance Quantity Uom | EACH      |

#### Deficiency

Roof Plan reference

AREAWAY WALLS: CRACKS AND SPALLING

Print Date: 6/28/2024

Deficiency Quantity 60
Quantity Uom S.F.
Potential Action REPAIR
Urgency of Action PRIORITY 3
Purpose of Action LEVEL 2

#### **EXTERIOR**

AREAWAY

Deficiency Photo1

AW2

Violations No violations recorded.

Deficiency

Roof Plan reference

Deficiency Quantity 40
Quantity Uom S.F.
Potential Action REPLACE
Urgency of Action PRIORITY 4
Purpose of Action LEVEL 2

Deficiency Photo1

Violations

AW2

No violations recorded.

Deficiency AREAWAY DRAINS: DETERIORATED

AW1

Violations No violations recorded.

Deficiency AREAWAY STAIRS: DETERIORATED TREADS/RISERS/NOSINGS

Roof Plan reference

**Deficiency Quantity** 

Quantity Uom Potential Action

Urgency of Action Purpose of Action 40 S.F.

## **Building Condition Assessment Survey 2023 - 2024**

Architectural Inspection Q883

Question

Response

**EXTERIOR** 

AREAWAY

Deficiency Photo1

AW2

Violations No violations recorded.

Deficiency

Roof Plan reference

AREAWAY STAIRS: DETERIORATED RAILINGS

Deficiency Quantity 10
Quantity Uom L.F.
Potential Action REPLACE
Urgency of Action PRIORITY 4

Purpose of Action Deficiency Photo1