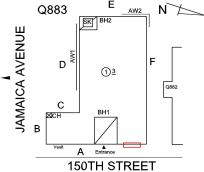

## Inspection

| Outsetten             | D                                  |
|-----------------------|------------------------------------|
| Question              | Response                           |
| Architectural         |                                    |
| EXTERIOR              | Inspected                          |
| AREAWAY               | Inspected                          |
| Instance on AW1       | Inspected                          |
| Instance Condition    | 3 - Fair                           |
| Instance Quantity     | 1                                  |
| Instance Quantity Uom | EACH                               |
| Deficiency            | AREAWAY WALLS: CRACKS AND SPALLING |

## EXTERIOR

AREAWAY

Roof Plan reference

Deficiency Photo1

Deficiency Quantity 10
Quantity Uom S.F.
Potential Action REPLACE
Urgency of Action PRIORITY 4
Purpose of Action LEVEL 2

AW1

Violations No violations recorded.

#### Deficiency

Roof Plan reference

AREAWAY WALLS: CRACKS AND SPALLING

Print Date: 6/28/2024

Deficiency Quantity 60
Quantity Uom S.F.
Potential Action REPAIR
Urgency of Action PRIORITY 3
Purpose of Action LEVEL 2

#### **EXTERIOR**

AREAWAY

Deficiency Photo1

AW2

Violations No violations recorded.

Deficiency

Roof Plan reference

Deficiency Quantity 40
Quantity Uom S.F.
Potential Action REPLACE
Urgency of Action PRIORITY 4
Purpose of Action LEVEL 2

AW1

Violations No violations recorded.

Deficiency AREAWAY STAIRS: DETERIORATED TREADS/RISERS/NOSINGS

Roof Plan reference

**Deficiency Quantity** 

Quantity Uom Potential Action

Urgency of Action Purpose of Action 40 S.F.

Violations No violations recorded.

Deficiency

Roof Plan reference

AREAWAY STAIRS: DETERIORATED RAILINGS

Deficiency Quantity 10
Quantity Uom L.F.
Potential Action REPLACE
Urgency of Action PRIORITY 4

Purpose of Action Deficiency Photo1