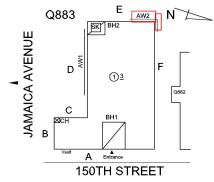

## Inspection

| Outsetten             | D                                  |
|-----------------------|------------------------------------|
| Question              | Response                           |
| Architectural         |                                    |
| EXTERIOR              | Inspected                          |
| AREAWAY               | Inspected                          |
| Instance on AW1       | Inspected                          |
| Instance Condition    | 3 - Fair                           |
| Instance Quantity     | 1                                  |
| Instance Quantity Uom | EACH                               |
| Deficiency            | AREAWAY WALLS: CRACKS AND SPALLING |

## EXTERIOR

AREAWAY

Roof Plan reference

Deficiency Photo1

Deficiency Quantity 10
Quantity Uom S.F.
Potential Action REPLACE
Urgency of Action PRIORITY 4
Purpose of Action LEVEL 2

AW1

Violations No violations recorded.

| Instance on AW2       | Inspected |
|-----------------------|-----------|
| Instance Condition    | 5 - Poor  |
| Instance Quantity     | 1         |
| Instance Quantity Uom | EACH      |

#### Deficiency

Roof Plan reference

AREAWAY WALLS: CRACKS AND SPALLING

Print Date: 6/28/2024

Deficiency Quantity 60
Quantity Uom S.F.
Potential Action REPAIR
Urgency of Action PRIORITY 3
Purpose of Action LEVEL 2

#### **EXTERIOR**

AREAWAY

Deficiency Photo1

AW2

Violations No violations recorded.

Deficiency

Roof Plan reference

Deficiency Quantity 40
Quantity Uom S.F.
Potential Action REPLACE
Urgency of Action PRIORITY 4
Purpose of Action LEVEL 2

Deficiency Photo1

Violations

AW2

No violations recorded.

Deficiency AREAWAY DRAINS: DETERIORATED

AW1

Violations No violations recorded.

Deficiency AREAWAY STAIRS: DETERIORATED TREADS/RISERS/NOSINGS

Roof Plan reference

**Deficiency Quantity** 

Quantity Uom Potential Action

Urgency of Action Purpose of Action 40 S.F.

## **Building Condition Assessment Survey 2023 - 2024**

Architectural Inspection Q883

Question

Response

**EXTERIOR** 

AREAWAY

Deficiency Photo1

AW2

Violations No violations recorded.

Deficiency

Roof Plan reference

AREAWAY STAIRS: DETERIORATED RAILINGS

Deficiency Quantity 10
Quantity Uom L.F.
Potential Action REPLACE
Urgency of Action PRIORITY 4

Purpose of Action Deficiency Photo1