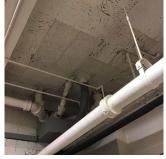

|

| Condition                    | 2 - Between Good and Fair                 |
|------------------------------|-------------------------------------------|
| Deficiency                   | ACOUSTIC TILES ON PLASTER: DAMAGED/MISSIN |
| Deficiency Location/Instance | Right Side Near Entrance                  |
| Deficiency Quantity          | 20                                        |
| Quantity Uom                 | S.F.                                      |
| Potential Action             | REPLACE                                   |
| Urgency of Action            | PRIORITY 3                                |
| Purpose of Action            | LEVEL 2                                   |
| Deficiency Photo1            |                                           |



Right Side Near Entrance

Violations No violations recorded.

Door(s)

| itectural Inspection         | Q88                                |
|------------------------------|------------------------------------|
| estion                       | Response                           |
| NTERIOR                      |                                    |
| MULTI-PURPOSE ROOM           |                                    |
| Door(s)                      |                                    |
| Instance on Basement         | Inspected                          |
| Condition                    | 5 - Poor                           |
| Deficiency                   | METAL: DETERIORATED DOOR           |
| Deficiency Location/Instance | Door To Kitchen                    |
| Deficiency Quantity