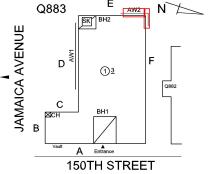

| Instance on AW2       | Inspected |
|-----------------------|-----------|
| Instance Condition    | 5 - Poor  |
| Instance Quantity     | 1         |
| Instance Quantity Uom | EACH      |

#### **EXTERIOR**

AREAWAY

Deficiency Photo1

AW2

Violations No violations recorded.

Deficiency

Roof Plan reference

Deficiency Quantity 40
Quantity Uom S.F.
Potential Action REPLACE
Urgency of Action PRIORITY 4
Purpose of Action LEVEL 2

Deficiency Photo1

Violations

AW2

No violations recorded.

Deficiency AREAWAY DRAINS: DETERIORATED