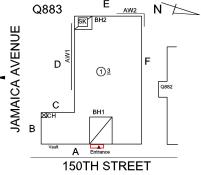

## **Building Condition Assessment Survey 2023 - 2024**

Architectural Inspection Q883

| Asset:        | t: P.S. 182 - QUEENS, 90-40 150 STREET, New York, 11435 |                     |                    |  |  |
|---------------|---------------------------------------------------------|---------------------|--------------------|--|--|
| Inspection Id | Inspection Type                                         | Time In             | Last Edited        |  |  |
| SA : Q883     | Architectural - Senior                                  | 2023-11-28 8:23 AM  | 2024-06-13 1:46 PM |  |  |
| AA : Q883     | Architectural - Associate                               | 2023-11-28 10:42 AM | 2023-12-14 1:59 PM |  |  |

## Inspection

| Outsetten             | D                                  |
|-----------------------|------------------------------------|
| Question              | Response                           |
| Architectural         |                                    |
| EXTERIOR              | Inspected                          |
| AREAWAY               | Inspected                          |
| Instance on AW1       | Inspected                          |
| Instance Condition    | 3 - Fair                           |
| Instance Quantity     | 1                                  |
| Instance Quantity Uom | EACH                               |
| Deficiency            | AREAWAY WALLS: CRACKS AND SPALLING |

## EXTERIOR

AREAWAY

Roof Plan reference

Deficiency Photo1

Deficiency Quantity 10
Quantity Uom S.F.
Potential Action REPLACE
Urgency of Action PRIORITY 4
Purpose of Action LEVEL 2

AW1

Violations No violations recorded.

#### Deficiency

Roof Plan reference

AREAWAY WALLS: CRACKS AND SPALLING

Print Date: 6/28/2024

Deficiency Quantity 60
Quantity Uom S.F.
Potential Action REPAIR
Urgency of Action PRIORITY 3
Purpose of Action LEVEL 2