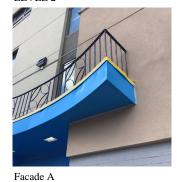

#### EXTERIOR WALLS

Urgency of Action
Purpose of Action
Deficiency Photo1

PRIORITY 3

LEVEL 2

Facade A

No violations recorded.

Violations

Deficiency

Roof Plan reference

BRICK: MINOR CRACKS AND SPALLING

Elevation

10

Deficiency Quantity Quantity Uom

Potential Action

Urgency of Action

Purpose of Action