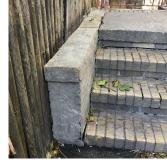

AW1

Violations No violations recorded.

Deficiency AREAWAY STAIRS: DETERIORATED TREADS/RISERS/NOSINGS

Roof Plan reference

**Deficiency Quantity** 

Quantity Uom Potential Action

Urgency of Action Purpose of Action 40 S.F.

REPLACE PRIORITY 4

LEVEL 2