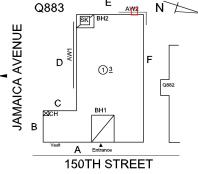

## Inspection

| Outsetten             | D                                  |
|-----------------------|------------------------------------|
| Question              | Response                           |
| Architectural         |                                    |
| EXTERIOR              | Inspected                          |
| AREAWAY               | Inspected                          |
| Instance on AW1       | Inspected                          |
| Instance Condition    | 3 - Fair                           |
| Instance Quantity     | 1                                  |
| Instance Quantity Uom | EACH                               |
| Deficiency            | AREAWAY WALLS: CRACKS AND SPALLING |

## EXTERIOR

AREAWAY

Roof Plan reference

Deficiency Photo1

Deficiency Quantity 10
Quantity Uom S.F.
Potential Action REPLACE
Urgency of Action PRIORITY 4
Purpose of Action LEVEL 2

AW1

Violations No violations recorded.

| Instance on AW2       | Inspected |
|-----------------------|-----------|
| Instance Condition    | 5 - Poor  |
| Instance Quantity     | 1         |
| Instance Quantity Uom | EACH      |

#### Deficiency

Roof Plan reference

AREAWAY WALLS: CRACKS AND SPALLING

Print Date: 6/28/2024

Deficiency Quantity 60
Quantity Uom S.F.
Potential Action REPAIR
Urgency of Action PRIORITY 3
Purpose of Action LEVEL 2

#### **EXTERIOR**

AREAWAY

Deficiency Photo1

AW2

Violations No violations recorded.

Deficiency

Roof Plan reference

Deficiency Quantity 40
Quantity Uom S.F.
Potential Action REPLACE
Urgency of Action PRIORITY 4
Purpose of Action LEVEL 2

Deficiency Photo1

Violations

AW2

No violations recorded.

Deficiency AREAWAY DRAINS: DETERIORATED

AW1

Violations No violations recorded.

Deficiency AREAWAY STAIRS: DETERIORATED TREADS/RISERS/NOSINGS

Roof Plan reference

**Deficiency Quantity** 

Quantity Uom Potential Action

Urgency of Action Purpose of Action 40 S.F.

## **Building Condition Assessment Survey 2023 - 2024**

Architectural Inspection Q883

Question

Response

**EXTERIOR** 

AREAWAY

Deficiency Photo1

AW2

Violations No violations recorded.

Deficiency

Roof Plan reference

AREAWAY STAIRS: DETERIORATED RAILINGS

Deficiency Quantity 10
Quantity Uom L.F.
Potential Action REPLACE
Urgency of Action PRIORITY 4

Purpose of Action Deficiency Photo1