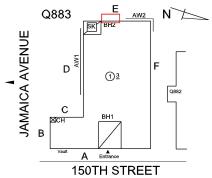

## EXTERIOR

AREAWAY

Roof Plan reference

Deficiency Photo1

Deficiency Quantity 10
Quantity Uom S.F.
Potential Action REPLACE
Urgency of Action PRIORITY 4
Purpose of Action LEVEL 2

AW1

Violations No violations recorded.

#### Deficiency

Roof Plan reference

AREAWAY WALLS: CRACKS AND SPALLING

Print Date: 6/28/2024

Deficiency Quantity 60
Quantity Uom S.F.
Potential Action REPAIR
Urgency of Action PRIORITY 3
Purpose of Action LEVEL 2

#### **EXTERIOR**

AREAWAY

Deficiency Photo1

AW2

Violations No violations recorded.

Deficiency

Roof Plan reference

Deficiency Quantity 40
Quantity Uom S.F.
Potential Action REPLACE
Urgency of Action PRIORITY 4
Purpose of Action LEVEL 2

Deficiency Photo1

Violations

AW2

No violations recorded.

Deficiency AREAWAY DRAINS: DETERIORATED

AW1

Violations No violations recorded.

Deficiency AREAWAY STAIRS: DETERIORATED TREADS/RISERS/NOSINGS

Roof Plan reference

**Deficiency Quantity** 

Quantity Uom Potential Action

Urgency of Action Purpose of Action 40 S.F.

Violations No violations recorded.

Deficiency

Roof Plan reference

AREAWAY STAIRS: DETERIORATED RAILINGS

Deficiency Quantity 10
Quantity Uom L.F.
Potential Action REPLACE
Urgency of Action PRIORITY 4

Purpose of Action Deficiency Photo1