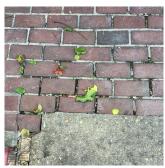

Deficiency Photo1

BRICK: DETERIORATED JOINTS

Elevation

Deficiency Quantity 40
Quantity Uom S.F.
Potential Action REPOINT

Roof Plan reference

BRICK: MINOR CRACKS AND SPALLING

Elevation

10

Deficiency Quantity Quantity Uom

Potential Action

Urgency of Action

Purpose of Action