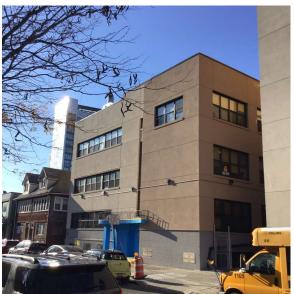

Drinking fountains do not function. 5. Some windows need new

balances. 6. The flooring is deteriorated.

Was not present Ramaish Mohanran

Custodian Fireman Facade Photo

150th Street - South View

Architectural Inspection Q883