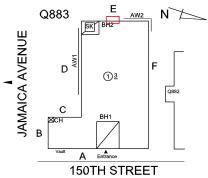

## Inspection

| Outsetten             | D                                  |
|-----------------------|------------------------------------|
| Question              | Response                           |
| Architectural         |                                    |
| EXTERIOR              | Inspected                          |
| AREAWAY               | Inspected                          |
| Instance on AW1       | Inspected                          |
| Instance Condition    | 3 - Fair                           |
| Instance Quantity     | 1                                  |
| Instance Quantity Uom | EACH                               |
| Deficiency            | AREAWAY WALLS: CRACKS AND SPALLING |

## EXTERIOR

AREAWAY

Roof Plan reference

Deficiency Photo1

Deficiency Quantity 10
Quantity Uom S.F.
Potential Action REPLACE
Urgency of Action PRIORITY 4
Purpose of Action LEVEL 2

AW1

Violations No violations recorded.

#### Deficiency

Roof Plan reference

AREAWAY WALLS: CRACKS AND SPALLING

Print Date: 6/28/2024

Deficiency Quantity 60
Quantity Uom S.F.
Potential Action REPAIR
Urgency of Action PRIORITY 3
Purpose of Action LEVEL 2