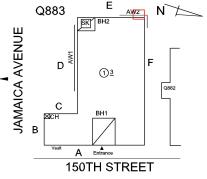

## Inspection

| Outsetten             | D                                  |
|-----------------------|------------------------------------|
| Question              | Response                           |
| Architectural         |                                    |
| EXTERIOR              | Inspected                          |
| AREAWAY               | Inspected                          |
| Instance on AW1       | Inspected                          |
| Instance Condition    | 3 - Fair                           |
| Instance Quantity     | 1                                  |
| Instance Quantity Uom | EACH                               |
| Deficiency            | AREAWAY WALLS: CRACKS AND SPALLING |

## EXTERIOR

AREAWAY

Roof Plan reference

Deficiency Photo1

Deficiency Quantity 10
Quantity Uom S.F.
Potential Action REPLACE
Urgency of Action PRIORITY 4
Purpose of Action LEVEL 2

AW1

Violations No violations recorded.

| Instance on AW2       | Inspected |
|-----------------------|-----------|
| Instance Condition    | 5 - Poor  |
| Instance Quantity     | 1         |
| Instance Quantity Uom | EACH      |

#### Deficiency

Roof Plan reference

AREAWAY WALLS: CRACKS AND SPALLING

Print Date: 6/28/2024

Deficiency Quantity 60
Quantity Uom S.F.
Potential Action REPAIR
Urgency of Action PRIORITY 3
Purpose of Action LEVEL 2