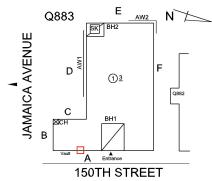

## Inspection

| Outsetten             | D                                  |
|-----------------------|------------------------------------|
| Question              | Response                           |
| Architectural         |                                    |
| EXTERIOR              | Inspected                          |
| AREAWAY               | Inspected                          |
| Instance on AW1       | Inspected                          |
| Instance Condition    | 3 - Fair                           |
| Instance Quantity     | 1                                  |
| Instance Quantity Uom | EACH                               |
| Deficiency            | AREAWAY WALLS: CRACKS AND SPALLING |

## EXTERIOR

AREAWAY

Roof Plan reference

Deficiency Photo1

Deficiency Quantity 10
Quantity Uom S.F.
Potential Action REPLACE
Urgency of Action PRIORITY 4
Purpose of Action LEVEL 2

AW1

Violations No violations recorded.

#### Deficiency

Roof Plan reference

AREAWAY WALLS: CRACKS AND SPALLING

Print Date: 6/28/2024

Deficiency Quantity 60
Quantity Uom S.F.
Potential Action REPAIR
Urgency of Action PRIORITY 3
Purpose of Action LEVEL 2