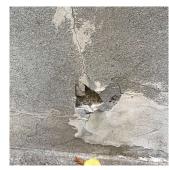

| CHIMNEY          | Inspected                 |
|------------------|---------------------------|
| Material Type(s) | Masonry                   |
| Condition        | 2 - Between Good and Fair |
| Deficiency       | No deficiencies recorded  |
| COPING           | Inspected                 |
| Condition        | 2 - Between Good and Fair |
| Deficiency       | No deficiencies recorded  |
| CORNICE          | Does not Exist            |
| DOORS            | Inspected                 |
| DOORS AND FRAMES | Inspected                 |
| Condition        | 3 - Fair                  |
|                  |                           |

Deficiency

METAL CLAD: DETERIORATED DOOR - MINOR DETERIORATION

Roof Plan reference

## **Building Condition Assessment Survey 2023 - 2024**

Question Response **EXTERIOR DOORS** DOORS AND FRAMES **Deficiency Quantity** 1 Quantity Uom EACH MAINTENANCE Potential Action Urgency of Action PRIORITY 3 LEVEL 2 Purpose of Action Deficiency Photo1

Q883

Violations No violations recorded.

| DOOR HARDWARE           | Inspected                 |  |
|-------------------------|---------------------------|--|
| Condition               | 3 - Fair                  |  |
| Deficiency              | No deficiencies recorded  |  |
| LINTELS                 | Inspected                 |  |
| Condition               | 2 - Between Good and Fair |  |
| Deficiency              | No deficiencies recorded  |  |
| TRANSOM/SIDE LIGHT      | Inspected                 |  |
| Condition               | 2 - Between Good and Fair |  |
| Deficiency              | No deficiencies recorded  |  |
| TTERIOR WALLS           | Inspected                 |  |
| Material Type(s)        | Masonry                   |  |
| Replacement Quantity    | 12,500                    |  |
| Replacement Uom         | S.F.                      |  |
| Instance on All Facades | Inspected                 |  |
| Instance Condition      | 2 - Between Good and Fair |  |
| Instance Quantity       | 12,500                    |  |
| Instance Quantity Uom   | S.F.                      |  |

Deficiency

Architectural Inspection

Roof Plan reference

STONE: CHIPPED/SPALLED/BROKEN PIECES - MINOR

Print Date: 6/28/2024

Response

Architectural Inspection Q883