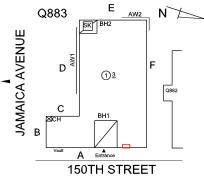

encies recorded  |  |
| TRANSOM/SIDE LIGHT      | Inspected                 |  |
| Condition               | 2 - Between Good and Fair |  |
| Deficiency              | No deficiencies recorded  |  |
| TTERIOR WALLS           | Inspected                 |  |
| Material Type(s)        | Masonry                   |  |
| Replacement Quantity    | 12,500                    |  |
| Replacement Uom         | S.F.                      |  |
| Instance on All Facades | Inspected                 |  |
| Instance Condition      | 2 - Between Good and Fair |  |
| Instance Quantity       | 12,500                    |  |
| Instance Quantity Uom   | S.F.                      |  |

Deficiency

Architectural Inspection

Roof Plan reference

STONE: CHIPPED/SPALLED/BROKEN PIECES - MINOR

Print Date: 6/28/2024



Response

Architectural Inspection Q883

#### **EXTERIOR**

Question

#### EXTERIOR WALLS

Elevation



Deficiency Quantity 10
Quantity Uom S.F.
Potential Action REPAIR
Urgency of Action PRIORITY 3
Purpose of Action LEVEL 2



No violations recorded.

Violations

Deficiency

Roof Plan reference

Deficiency Photo1

BRICK: DETERIORATED JOINTS



Elevation



Deficiency Quantity 40
Quantity Uom S.F.
Potential Action REPOINT

## **Building Condition Assessment Survey 2023 - 2024**

Architectural Inspection Q883

## Question Response

#### **EXTERIOR**

#### EXTERIOR WALLS

Urgency of Action
Purpose of Action
Deficiency Photo1

PRIORITY 3

LEVEL 2



Facade A

No violations recorded.

Violations

Deficiency

Roof Plan reference

BRICK: MINOR CRACKS AND SPALLING



Elevation

10

Deficiency Qu