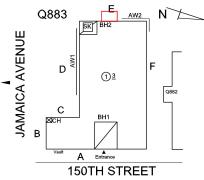

#### **EXTERIOR**

AREAWAY

Deficiency Photo1

AW2

Violations No violations recorded.

Deficiency

Roof Plan reference

Deficiency Quantity 40
Quantity Uom S.F.
Potential Action REPLACE
Urgency of Action PRIORITY 4
Purpose of Action LEVEL 2

Deficiency Photo1

Violations

AW2

No violations recorded.

Deficiency AREAWAY DRAINS: DETERIORATED