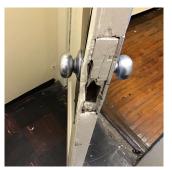

Deficiency

METAL CLAD: DETERIORATED DOOR - MINOR DETERIORATION

Roof Plan reference

## **Building Condition Assessment Survey 2023 - 2024**

Question Response **EXTERIOR DOORS** DOORS AND FRAMES **Deficiency Quantity** 1 Quantity Uom EACH MAINTENANCE Potential Action Urgency of Action PRIORITY 3 LEVEL 2 Purpose of Action Deficiency Photo1

Q883

Violations No violations recorded.

| DOOR HARDWARE           | Inspected                 |  |
|-------------------------|---------------------------|--|
| Condition               | 3 - Fair                  |  |
| Deficiency              | No deficiencies recorded  |  |
| LINTELS                 | Inspected                 |  |
| Condition               | 2 - Between Good and Fair |  |
| Deficiency              | No deficiencies recorded  |  |
| TRANSOM/SIDE LIGHT      | Inspected                 |  |
| Condition               | 2 - Between Good and Fair |  |
| Deficiency              | No deficiencies recorded  |  |
| TTERIOR WALLS           | Inspected                 |  |
| Material Type(s)        | Masonry                   |  |
| Replacement Quantity    | 12,500                    |  |
| Replacement Uom         | S.F.                      |  |
| Instance on All Facades | Inspected                 |  |
| Instance Condition      | 2 - Between Good and Fair |  |
| Instance Quantity       | 12,500                    |  |
| Instance Quantity Uom   | S.F.                      |  |