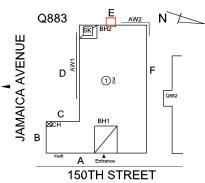

## EXTERIOR

AREAWAY

Roof Plan reference

Deficiency Photo1

Deficiency Quantity 10
Quantity Uom S.F.
Potential Action REPLACE
Urgency of Action PRIORITY 4
Purpose of Action LEVEL 2

AW1

Violations No violations recorded.

#### Deficiency

Roof Plan reference

AREAWAY WALLS: CRACKS AND SPALLING

Print Date: 6/28/2024

Deficiency Quantity 60
Quantity Uom S.F.
Potential Action REPAIR
Urgency of Action PRIORITY 3
Purpose of Action LEVEL 2

#### **EXTERIOR**

AREAWAY

Deficiency Photo1

AW2

Violations No violations recorded.

Deficiency

Roof Plan reference

Deficiency Quantity 40
Quantity Uom S.F.
Potential Action REPLACE
Urgency of Action PRIORITY 4
Purpose of Action LEVEL 2

Deficiency Photo1

Violations

AW2

No violations recorded.

Deficiency AREAWAY DRAINS: DETERIORATED

AW1

Violations No violations recorded.

Deficiency AREAWAY STAIRS: DETERIORATED TREADS/RISERS/NOSINGS

Roof Plan reference

**Deficiency Quantity** 

Quantity Uom Potential Action

Urgency of Action Purpose of Action 40 S.F.

Violations No violations recorded.

Deficiency

Roof Plan reference

AREAWAY STAIRS: DETERIORATED RAILINGS

Deficiency Quantity 10
Quantity Uom L.F.
Potential Action REPLACE
Urgency of Action PRIORITY 4

Purpose of Action Deficiency Photo1