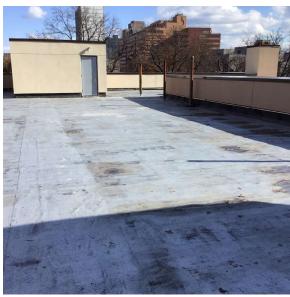

Main Entrance Photo

Roof Photo

Facade A - 150th Street

Roof 1 - East View

Have any Systems/Major Building Components been upgraded?

Yes

Systems: Chimney, Exterior Walls, Parapets, Bulkheads - new

Stucco Finish, Coping - new Metal Finish, Skylight -