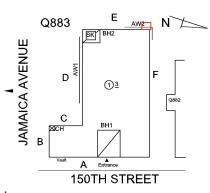

## Inspection

| Outsetten             | D                                  |
|-----------------------|------------------------------------|
| Question              | Response                           |
| Architectural         |                                    |
| EXTERIOR              | Inspected                          |
| AREAWAY               | Inspected                          |
| Instance on AW1       | Inspected                          |
| Instance Condition    | 3 - Fair                           |
| Instance Quantity     | 1                                  |
| Instance Quantity Uom | EACH                               |
| Deficiency            | AREAWAY WALLS: CRACKS AND SPALLING |

## EXTERIOR

AREAWAY

Roof Plan reference

Deficiency Photo1

Deficiency Quantity 10
Quantity Uom S.F.
Potential Action REPLACE
Urgency of Action PRIORITY 4
Purpose of Action LEVEL 2

AW1

Violations No violations recorded.

| Instance on AW2       | Inspected |
|-----------------------|-----------|
| Instance Condition    | 5 - Poor  |
| Instance Quantity     | 1         |
| Instance Quantity Uom | EACH      |

#### Deficiency

Roof Plan reference

AREAWAY WALLS: CRACKS AND SPALLING

Print Date: 6/28/2024

Deficiency Quantity 60
Quantity Uom S.F.
Potential Action REPAIR
Urgency of Action PRIORITY 3
Purpose of Action LEVEL 2