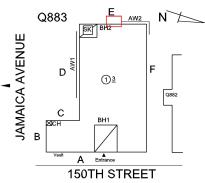

| Instance on AW2       | Inspected |
|-----------------------|-----------|
| Instance Condition    | 5 - Poor  |
| Instance Quantity     | 1         |
| Instance Quantity Uom | EACH      |

#### **EXTERIOR**

AREAWAY

Deficiency Photo1

AW2

Violations No violations recorded.

Deficiency

Roof Plan reference

Deficiency Quantity 40
Quantity Uom S.F.
Potential Action REPLACE
Urgency of Action PRIORITY 4
Purpose of Action LEVEL 2

Deficiency Photo1

Violations

AW2

No violations recorded.

Deficiency AREAWAY DRAINS: DETERIORATED