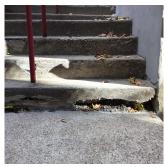

AW1

Violations No violations recorded.

Deficiency AREAWAY STAIRS: DETERIORATED TREADS/RISERS/NOSINGS

Roof Plan reference

**Deficiency Quantity** 

Quantity Uom Potential Action

Urgency of Action Purpose of Action 40 S.F.

Violations No violations recorded.

Deficiency

Roof Plan reference

AREAWAY STAIRS: DETERIORATED RAILINGS

Deficiency Quantity 10
Quantity Uom L.F.
Potential Action REPLACE
Urgency of Action PRIORITY 4

Purpose of Action Deficiency Photo1