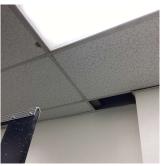

# Inspection

| Question             | Response                                        |
|----------------------|-------------------------------------------------|
| Architectural        |                                                 |
| EXTERIOR             | Inspected                                       |
| AREAWAY              | Does not Exist                                  |
| AWNINGS AND CANOPIES | Inspected                                       |
| Condition            | 2 - Between Good and Fair                       |
| Deficiency           | No deficiencies recorded                        |
| CHIMNEY              | Does not Exist                                  |
| COPING               | Does not Exist                                  |
| CORNICE              | Does not Exist                                  |
| DOORS                | Inspected                                       |
| DOORS AND FRAMES     | Inspected                                       |
| Condition            | 4 - Between Fair and Poor                       |
| Deficiency           | METAL CLAD: DETERIORATED DOOR AND FRAME - MINOR |

Scricicity

Roof Plan reference

METAL CLAD: DETERIORATED DOOR AND FRAME - MINOF DETERIORATION