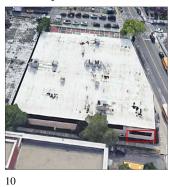

Was not present

Theodore Margo (Cleaner)

Corner of 51st Avenue and Jacobus Street -Northeast View

Custodian Fireman

Facade Photo

Architectural Inspection Q877

Main Entrance Photo

Roof Photo

Facade A - 51st Avenue

Roof 1 - Northwest View

Have any Systems/Major Building Components been upgraded?

Yes

Systems: Exterior Doors and Frames, Exterior Walls, Cheek/Flank

Walls - repairs

Year: 2024

Systems: Roof Hatch - replacement; Exterior Stairs/Ramps - repairs

Year: 2021

Systems: Roofing - repairs

Year: 2018

Systems: Roof Drains - replacement

Year: 2015

Systems: Exterior Doors and Frames - replacement

Year: 2013

Systems: Roofing - replacement