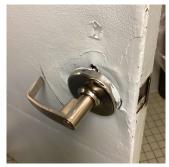

# Inspection

| Question             | Response                                        |
|----------------------|-------------------------------------------------|
| Architectural        |                                                 |
| EXTERIOR             | Inspected                                       |
| AREAWAY              | Does not Exist                                  |
| AWNINGS AND CANOPIES | Inspected                                       |
| Condition            | 2 - Between Good and Fair                       |
| Deficiency           | No deficiencies recorded                        |
| CHIMNEY              | Does not Exist                                  |
| COPING               | Does not Exist                                  |
| CORNICE              | Does not Exist                                  |
| DOORS                | Inspected                                       |
| DOORS AND FRAMES     | Inspected                                       |
| Condition            | 4 - Between Fair and Poor                       |
| Deficiency           | METAL CLAD: DETERIORATED DOOR AND FRAME - MINOR |

Scricicity

Roof Plan reference

METAL CLAD: DETERIORATED DOOR AND FRAME - MINOF DETERIORATION