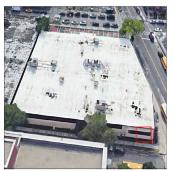

Facade A - 51st Avenue

Roof 1 - Northwest View

Have any Systems/Major Building Components been upgraded?

Yes

Systems: Exterior Doors and Frames, Exterior Walls, Cheek/Flank

Walls - repairs

Year: 2024

Systems: Roof Hatch - replacement; Exterior Stairs/Ramps - repairs