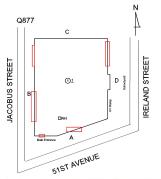

Scricicity

Roof Plan reference

METAL CLAD: DETERIORATED DOOR AND FRAME - MINOF DETERIORATION