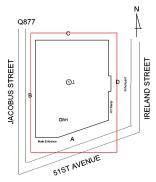

Facade A - 51st Avenue

Roof 1 - Northwest View

Have any Systems/Major Building Components been upgraded?

Yes

Systems: Exterior Doors and Frames, Exterior Walls, Cheek/Flank

Walls - repairs

Year: 2024

Systems: Roof Hatch - replacement; Exterior Stairs/Ramps - repairs