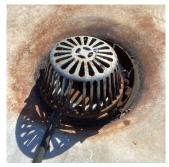

# Inspection

| Question             | Response                                        |
|----------------------|-------------------------------------------------|
| Architectural        |                                                 |
| EXTERIOR             | Inspected                                       |
| AREAWAY              | Does not Exist                                  |
| AWNINGS AND CANOPIES | Inspected                                       |
| Condition            | 2 - Between Good and Fair                       |
| Deficiency           | No deficiencies recorded                        |
| CHIMNEY              | Does not Exist                                  |
| COPING               | Does not Exist                                  |
| CORNICE              | Does not Exist                                  |
| DOORS                | Inspected                                       |
| DOORS AND FRAMES     | Inspected                                       |
| Condition            | 4 - Between Fair and Poor                       |
| Deficiency           | METAL CLAD: DETERIORATED DOOR AND FRAME - MINOR |

Scricicity

Roof Plan reference

METAL CLAD: DETERIORATED DOOR AND FRAME - MINOF DETERIORATION