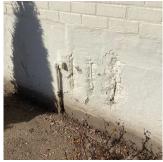

# Inspection

| Question             | Response                                        |
|----------------------|-------------------------------------------------|
| Architectural        |                                                 |
| EXTERIOR             | Inspected                                       |
| AREAWAY              | Does not Exist                                  |
| AWNINGS AND CANOPIES | Inspected                                       |
| Condition            | 2 - Between Good and Fair                       |
| Deficiency           | No deficiencies recorded                        |
| CHIMNEY              | Does not Exist                                  |
| COPING               | Does not Exist                                  |
| CORNICE              | Does not Exist                                  |
| DOORS                | Inspected                                       |
| DOORS AND FRAMES     | Inspected                                       |
| Condition            | 4 - Between Fair and Poor                       |
| Deficiency           | METAL CLAD: DETERIORATED DOOR AND FRAME - MINOR |

Scricicity

Roof Plan reference

METAL CLAD: DETERIORATED DOOR AND FRAME - MINOF DETERIORATION