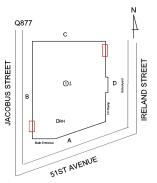

Was not present

Theodore Margo (Cleaner)

Corner of 51st Avenue and Jacobus Street -Northeast View

Custodian Fireman

Facade Photo

Architectural Inspection Q877

Main Entrance Photo

Roof Photo

Facade A - 51st Avenue

Roof 1 - Northwest View

Have any Systems/Major Building Components been upgraded?

Yes

Systems: Exterior Doors and Frames, Exterior Walls, Cheek/Flank

Walls - repairs

Year: 2024

Systems: Roof Hatch - replacement; Exterior Stairs/Ramps - repairs

Year: 2011

Systems: Windows - replacement

Year: 1994

No

Have there been any Building Additions?

Tandem Schools? No
Leased Space? Yes
Year Leased 1994

Inspection Full Inspection