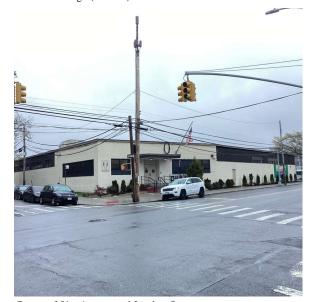

Was not present

Theodore Margo (Cleaner)

Corner of 51st Avenue and Jacobus Street -Northeast View

Custodian Fireman

Facade Photo

Architectural Inspection Q877

Main Entrance Photo

Roof Photo

Facade A - 51st Avenue

Roof 1 - Northwest View

Have any Systems/Major Building Components been upgraded?

Yes

Systems: Exterior Doors and Frames, Exterior Walls, Cheek/Flank

Walls - repairs

Year: 2024

Systems: Roof Hatch - replacement; Exterior Stairs/Ramps - repairs