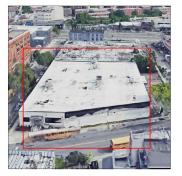

Was not present

Theodore Margo (Cleaner)

Corner of 51st Avenue and Jacobus Street -Northeast View

Custodian Fireman

Facade Photo

Architectural Inspection Q877

Main Entrance Photo

Roof Photo