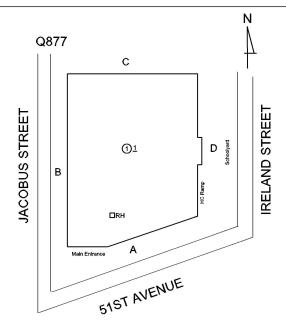

Scricicity

Roof Plan reference

METAL CLAD: DETERIORATED DOOR AND FRAME - MINOF DETERIORATION