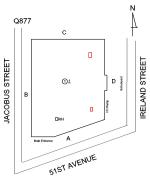

Was not present

Theodore Margo (Cleaner)

Corner of 51st Avenue and Jacobus Street -Northeast View

Custodian Fireman

Facade Photo

Architectural Inspection Q877

Main Entrance Photo

Roof Photo

Facade A - 51st Avenue

Roof 1 - Northwest View

Have any Systems/Major Building Components been upgraded?

Yes

Systems: Exterior Doors and Frames, Exterior Walls, Cheek/Flank

Walls - repairs

Year: 2024

Systems: Roof Hatch - replacement; Exterior Stairs/Ramps - repairs