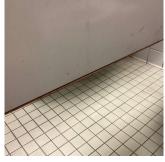

# Inspection

| Question             | Response                                        |
|----------------------|-------------------------------------------------|
| Architectural        |                                                 |
| EXTERIOR             | Inspected                                       |
| AREAWAY              | Does not Exist                                  |
| AWNINGS AND CANOPIES | Inspected                                       |
| Condition            | 2 - Between Good and Fair                       |
| Deficiency           | No deficiencies recorded                        |
| CHIMNEY              | Does not Exist                                  |
| COPING               | Does not Exist                                  |
| CORNICE              | Does not Exist                                  |
| DOORS                | Inspected                                       |
| DOORS AND FRAMES     | Inspected                                       |
| Condition            | 4 - Between Fair and Poor                       |
| Deficiency           | METAL CLAD: DETERIORATED DOOR AND FRAME - MINOR |

Scricicity

Roof Plan reference

METAL CLAD: DETERIORATED DOOR AND FRAME - MINOF DETERIORATION