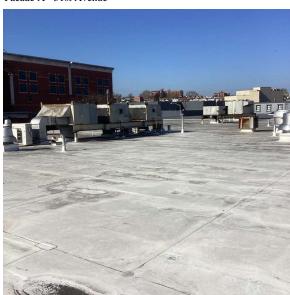

Was not present

Theodore Margo (Cleaner)

Corner of 51st Avenue and Jacobus Street -Northeast View

Custodian Fireman

Facade Photo

Architectural Inspection Q877

Main Entrance Photo

Roof Photo

Facade A - 51st Avenue

Roof 1 - Northwest View

Have any Systems/Major Building Components been upgraded?

Yes

Systems: Exterior Doors and Frames, Exterior Walls, Cheek/Flank

Walls - repairs

Year: 2024

Systems: Roof Hatch - replacement; Exterior Stairs/Ramps - repairs