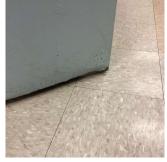

# Inspection

| Question             | Response                                        |
|----------------------|-------------------------------------------------|
| Architectural        |                                                 |
| EXTERIOR             | Inspected                                       |
| AREAWAY              | Does not Exist                                  |
| AWNINGS AND CANOPIES | Inspected                                       |
| Condition            | 2 - Between Good and Fair                       |
| Deficiency           | No deficiencies recorded                        |
| CHIMNEY              | Does not Exist                                  |
| COPING               | Does not Exist                                  |
| CORNICE              | Does not Exist                                  |
| DOORS                | Inspected                                       |
| DOORS AND FRAMES     | Inspected                                       |
| Condition            | 4 - Between Fair and Poor                       |
| Deficiency           | METAL CLAD: DETERIORATED DOOR AND FRAME - MINOR |

Scricicity

Roof Plan reference

METAL CLAD: DETERIORATED DOOR AND FRAME - MINOF DETERIORATION