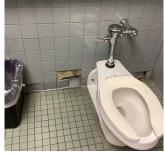

- 1. The vinyl flooring substrate needs leveling and tiles replaced.
- 2. Some interior doors do not close.
- 3. In Student's Toilet Rooms some of the wall tiles are missing.
- 4. The HVAC system is not working properly.
- 5. The electrical system is inadequate.
- 6. The internet system needs to be upgraded.