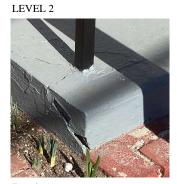

# Inspection

| Question             | Response                                        |
|----------------------|-------------------------------------------------|
| Architectural        |                                                 |
| EXTERIOR             | Inspected                                       |
| AREAWAY              | Does not Exist                                  |
| AWNINGS AND CANOPIES | Inspected                                       |
| Condition            | 2 - Between Good and Fair                       |
| Deficiency           | No deficiencies recorded                        |
| CHIMNEY              | Does not Exist                                  |
| COPING               | Does not Exist                                  |
| CORNICE              | Does not Exist                                  |
| DOORS                | Inspected                                       |
| DOORS AND FRAMES     | Inspected                                       |
| Condition            | 4 - Between Fair and Poor                       |
| Deficiency           | METAL CLAD: DETERIORATED DOOR AND FRAME - MINOR |

Scricicity

Roof Plan reference

METAL CLAD: DETERIORATED DOOR AND FRAME - MINOF DETERIORATION