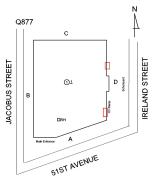

Was not present

Theodore Margo (Cleaner)

Corner of 51st Avenue and Jacobus Street -Northeast View

Custodian Fireman

Facade Photo

Architectural Inspection Q877

Main Entrance Photo

Roof Photo

Facade A - 51st Avenue

Roof 1 - Northwest View

Have any Systems/Major Building Components been upgraded?

Yes

Systems: Exterior Doors and Frames, Exterior Walls, Cheek/Flank

Walls - repairs

Year: 2024

Systems: Roof Hatch - replacement; Exterior Stairs/Ramps - repairs

Year: 2011

Systems: Windows - replacement

Year: 1994

No

Have there been any Building Additions?

Tandem Schools? No
Leased Space? Yes
Year Leased 1994

Inspection Full Inspection