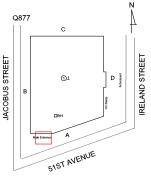

Facade A - 51st Avenue

Roof 1 - Northwest View

Have any Systems/Major Building Components been upgraded?

Yes

Systems: Exterior Doors and Frames, Exterior Walls, Cheek/Flank

Walls - repairs

Year: 2024

Systems: Roof Hatch - replacement; Exterior Stairs/Ramps - repairs