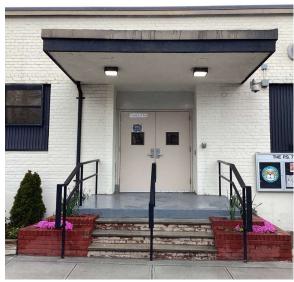

Was not present

Theodore Margo (Cleaner)

Corner of 51st Avenue and Jacobus Street -Northeast View

Custodian Fireman

Facade Photo

Architectural Inspection Q877

Main Entrance Photo

Roof Photo