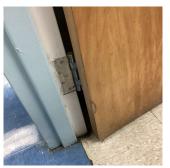

# Inspection

| Question             | Response                                        |
|----------------------|-------------------------------------------------|
| Architectural        |                                                 |
| EXTERIOR             | Inspected                                       |
| AREAWAY              | Does not Exist                                  |
| AWNINGS AND CANOPIES | Inspected                                       |
| Condition            | 2 - Between Good and Fair                       |
| Deficiency           | No deficiencies recorded                        |
| CHIMNEY              | Does not Exist                                  |
| COPING               | Does not Exist                                  |
| CORNICE              | Does not Exist                                  |
| DOORS                | Inspected                                       |
| DOORS AND FRAMES     | Inspected                                       |
| Condition            | 4 - Between Fair and Poor                       |
| Deficiency           | METAL CLAD: DETERIORATED DOOR AND FRAME - MINOR |

Scricicity

Roof Plan reference

METAL CLAD: DETERIORATED DOOR AND FRAME - MINOF DETERIORATION