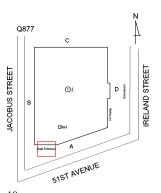

Was not present

Theodore Margo (Cleaner)

Corner of 51st Avenue and Jacobus Street -Northeast View

Custodian Fireman

Facade Photo

Architectural Inspection Q877

Main Entrance Photo

Roof Photo

Facade A - 51st Avenue

Roof 1 - Northwest View

Have any Systems/Major Building Components been upgraded?

Yes

Systems: Exterior Doors and Frames, Exterior Walls, Cheek/Flank

Walls - repairs

Year: 2024

Systems: Roof Hatch - replacement; Exterior Stairs/Ramps - repairs