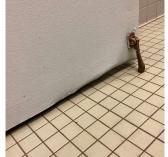

# Inspection

| Question             | Response                                        |
|----------------------|-------------------------------------------------|
| Architectural        |                                                 |
| EXTERIOR             | Inspected                                       |
| AREAWAY              | Does not Exist                                  |
| AWNINGS AND CANOPIES | Inspected                                       |
| Condition            | 2 - Between Good and Fair                       |
| Deficiency           | No deficiencies recorded                        |
| CHIMNEY              | Does not Exist                                  |
| COPING               | Does not Exist                                  |
| CORNICE              | Does not Exist                                  |
| DOORS                | Inspected                                       |
| DOORS AND FRAMES     | Inspected                                       |
| Condition            | 4 - Between Fair and Poor                       |
| Deficiency           | METAL CLAD: DETERIORATED DOOR AND FRAME - MINOR |

Scricicity

Roof Plan reference

METAL CLAD: DETERIORATED DOOR AND FRAME - MINOF DETERIORATION