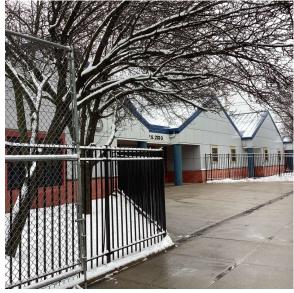

Robert Cetina

Jose Ramos (Cleaner)

Facade A - Southeast view

Q875 **Architectural Inspection** 

Main Entrance Photo

Roof Photo

Facade A - 142nd Street

Roof 10 - South view

Deficiency

BLOCKED

| nestion                                       | Response                           |
|-----------------------------------------------|------------------------------------|
| SITE                                          |                                    |
| Drainage System for Concrete                  |                                    |
| Catch Basins/Manhole - Surrounded by concrete |                                    |
| Deficiency Location/Instance                  | 142nd Street                       |
| Deficiency Quantity                           | 1                                  |
| Quantity Uom                                  | EACH                               |
| Potential Action                              | MAINTENANCE                        |
| Urgency of Action                             | PRIORITY 3                         |
| Purpose of Action                             | LEVEL 2                            |
| Deficiency Photo1                             | 142nd Street                       |
| Violations                                    | No violations recorded.            |
| Culverts - Concrete Covering                  | Does not Exist                     |
| Drainage System for Soil                      | Inspected                          |
| Catch Basins/Manhole - Surrounded by Soil     | Inaccessible                       |
| Culverts - Soil Covering                      | Does not Exist                     |
| DRINKING FOUNTAINS                            | Inspected                          |
| Condition                                     | 5 - Poor                           |
| Deficiency                                    | INOPERABLE                         |
| Deficiency Location/Instance                  | Schoolyard                         |
| Deficiency Quantity                           | 1                                  |
| Quantity Uom                                  | EACH                               |
| Potential Action                              | MAINTENANCE                        |
| Urgency of Action                             | PRIORITY 3                         |
| Purpose of Action                             | LEVEL 2                            |
| Deficiency Photo1                             | No photo recorded                  |
| Violations                                    | No violations recorded.            |
| FENCES                                        | Inspected                          |
| Condition                                     | 3 - Fair                           |
| Deficiency                                    | WROUGHT IRON: DAMAGED/DETERIORATED |
| Deficiency Location/Instance                  | 142nd Street                       |
| Deficiency Quantity                           | 40                                 |
| Quantity Uom                                  | S.F.                               |
| Potential Action                              | REPLACE                            |
| Urgency of Action                             | PRIORITY 3                         |
| Purpose of Action                             | LEVEL 2                            |

Architectural Inspection Q875

Question

Response

**FENCES** 

SITE

Deficiency Photo1

142nd Street

Violations No violations recorded.