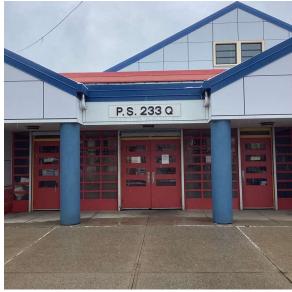

Robert Cetina

Jose Ramos (Cleaner)

Facade A - Southeast view

Q875 **Architectural Inspection** 

Main Entrance Photo

Roof Photo

Facade A - 142nd Street

Roof 10 - South view