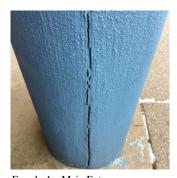

### COLUMNS/BEAMS/BEARING WALLS

Deficiency Photo1

Violations

Purpose of Action

Deficiency Photo1

Facade A - Main Entrance No violations recorded.

LEVEL 5

Response