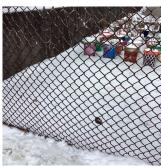

143rd Street

Violations No violations recorded.

Deficiency CHAIN LINK: RUST - MAJOR

Deficiency Location/Instance 143rd Street
Deficiency Quantity 100
Quantity Uom S.F.
Potential Action REPLACE

Urgency of Action PRIORITY 3
Purpose of Action LEVEL 2

Purpose of Action LEVI
Deficiency Photo1

143rd Street

Violations No violations recorded.

Deficiency ALUMINUM: DAMAGED/DETERIORATED