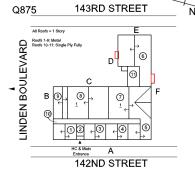

# Inspection

| uestion              | Response                                                                                                                                                                                                                                       |
|----------------------|------------------------------------------------------------------------------------------------------------------------------------------------------------------------------------------------------------------------------------------------|
| rchitectural         |                                                                                                                                                                                                                                                |
| EXTERIOR             | Inspected                                                                                                                                                                                                                                      |
| AREAWAY              | Does not Exist                                                                                                                                                                                                                                 |
| AWNINGS AND CANOPIES | Inspected                                                                                                                                                                                                                                      |
| Condition            | 2 - Between Good and Fair                                                                                                                                                                                                                      |
| Deficiency           | No deficiencies recorded                                                                                                                                                                                                                       |
| CHIMNEY              | Inspected                                                                                                                                                                                                                                      |
| Material Type(s)     | Metal                                                                                                                                                                                                                                          |
| Condition            | 2 - Between Good and Fair                                                                                                                                                                                                                      |
| Deficiency           | No deficiencies recorded                                                                                                                                                                                                                       |
| COPING               | Does not Exist                                                                                                                                                                                                                                 |
| CORNICE              | Does not Exist                                                                                                                                                                                                                                 |
| DOORS                | Inspected                                                                                                                                                                                                                                      |
| DOORS AND FRAMES     | Inspected                                                                                                                                                                                                                                      |
| Condition            | 4 - Between Fair and Poor                                                                                                                                                                                                                      |
| Deficiency           | METAL: DETERIORATED DOOR AND FRAME - MAJOR<br>DETERIORATION                                                                                                                                                                                    |
| Roof Plan reference  | Al Roofs 1-5 Stery Roofs 1-6 Matel Roofs 10-11: Single Ply Fully  B  Al Roofs 1-5 Matel Roofs 10-11: Single Ply Fully  C  B  Al Roofs 1-6 Matel Roofs 10-11: Single Ply Fully  Al Roofs 1-6 Matel Roofs Matel Al Roofs A Editorio 142ND STREET |
| Deficiency Quantity  | 2                                                                                                                                                                                                                                              |
| Quantity Uom         | EACH                                                                                                                                                                                                                                           |
| Potential Action     | REPLACE                                                                                                                                                                                                                                        |
| Urgency of Action    | PRIORITY 4                                                                                                                                                                                                                                     |

### **Building Condition Assessment Survey 2023 - 2024**

Q875 Architectural Inspection Question Response **EXTERIOR DOORS** DOORS AND FRAMES Purpose of Action LEVEL 2 Deficiency Photo1 Facade A Violations No violations recorded. Deficiency ROLL-UP DOOR: DETERIORATED DOOR AND FRAME -MINOR DETERIORATION Roof Plan reference 143RD STREET Q875 All Roofs = 1 Story Roofs 1-9; Metal Roofs 10-11: Single Ply Fully LINDEN BOULEVARD 142ND STREET **Deficiency Quantity** 60 S.F. Quantity Uom Potential Action MAINTENANCE PRIORITY 3 Urgency of Action Purpose of Action LEVEL 2 Deficiency Photo1 No photo recorded Violations No violations recorded. Deficiency METAL: DETERIORATED DOOR - MINOR DETERIORATION Roof Plan reference 143RD STREET Q875 All Roofs = 1 Stor LINDEN BOULEVARD 6 D (8) 142ND STREET **Deficiency Quantity** 2 Quantity Uom **EACH** Potential Action MAINTENANCE PRIORITY 3 Urgency of Action Purpose of Action LEVEL 2 No photo recorded Deficiency Photo1

| uestion                       | Response                                                                             |
|-------------------------------|--------------------------------------------------------------------------------------|
| EXTERIOR                      |                                                                                      |
| DOORS POORS AND EDAMES        | T 1                                                                                  |
| DOORS AND FRAMES Violations   | Inspected No violations recorded.                                                    |
|                               |                                                                                      |
| DOOR HARDWARE                 | Inspected                                                                            |
| Condition                     | 3 - Fair                                                                             |
| Deficiency                    | No deficiencies recorded                                                             |
| LINTELS                       | Inspected                                                                            |
| Condition                     | 2 - Between Good and Fair                                                            |
| Deficiency TRANSOM/SIDE LIGHT | No deficiencies recorded                                                             |
| TRANSOM/SIDE LIGHT Condition  | Inspected  2 - Between Good and Fair                                                 |
| Deficiency                    | No deficiencies recorded                                                             |
| EXTERIOR WALLS                | Inspected                                                                            |
| Material Type(s)              | Steel                                                                                |
| Replacement Quantity          | 10,000                                                                               |
| Replacement Uom               | S.F.                                                                                 |
| Instance on All Facades       | Inspected                                                                            |
| Instance Condition            | 2 - Between Good and Fair                                                            |
| Instance Quantity             | 10,000                                                                               |
| Instance Quantity Uom         | S.F.                                                                                 |
| Deficiency                    | METAL/GLASS CURT WALL: DETERIORATED                                                  |
| Deficiency                    | CONTROL/EXPANSION JOINTS                                                             |
| Roof Plan reference           | Q875 143RD STREET N                                                                  |
|                               | Roots 1-2 Media Pay Fully  Roots 1-2 Media Pay Fully  C  C  C  B  D  F  HK-5 Mein  A |
| Elevation                     | 142ND STREET                                                                         |
| Deficiency Quantity           | 20                                                                                   |
| Quantity Uom                  | L.F.                                                                                 |
| Potential Action              | MAINTENANCE                                                                          |
| Urgency of Action             | PRIORITY 3                                                                           |
| Purpose of Action             | LEVEL 2                                                                              |