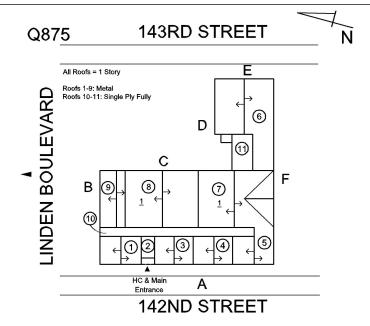

# Inspection

| uestion              | Response                                                                                                                                                                                                                                       |
|----------------------|------------------------------------------------------------------------------------------------------------------------------------------------------------------------------------------------------------------------------------------------|
| rchitectural         |                                                                                                                                                                                                                                                |
| EXTERIOR             | Inspected                                                                                                                                                                                                                                      |
| AREAWAY              | Does not Exist                                                                                                                                                                                                                                 |
| AWNINGS AND CANOPIES | Inspected                                                                                                                                                                                                                                      |
| Condition            | 2 - Between Good and Fair                                                                                                                                                                                                                      |
| Deficiency           | No deficiencies recorded                                                                                                                                                                                                                       |
| CHIMNEY              | Inspected                                                                                                                                                                                                                                      |
| Material Type(s)     | Metal                                                                                                                                                                                                                                          |
| Condition            | 2 - Between Good and Fair                                                                                                                                                                                                                      |
| Deficiency           | No deficiencies recorded                                                                                                                                                                                                                       |
| COPING               | Does not Exist                                                                                                                                                                                                                                 |
| CORNICE              | Does not Exist                                                                                                                                                                                                                                 |
| DOORS                | Inspected                                                                                                                                                                                                                                      |
| DOORS AND FRAMES     | Inspected                                                                                                                                                                                                                                      |
| Condition            | 4 - Between Fair and Poor                                                                                                                                                                                                                      |
| Deficiency           | METAL: DETERIORATED DOOR AND FRAME - MAJOR<br>DETERIORATION                                                                                                                                                                                    |
| Roof Plan reference  | Al Roofs 1-5 Stery Roofs 1-6 Matel Roofs 10-11: Single Ply Fully  B  Al Roofs 1-5 Matel Roofs 10-11: Single Ply Fully  C  B  Al Roofs 1-6 Matel Roofs 10-11: Single Ply Fully  Al Roofs 1-6 Matel Roofs Matel Al Roofs A Editorio 142ND STREET |
| Deficiency Quantity  | 2                                                                                                                                                                                                                                              |
| Quantity Uom         | EACH                                                                                                                                                                                                                                           |
| Potential Action     | REPLACE                                                                                                                                                                                                                                        |
| Urgency of Action    | PRIORITY 4                                                                                                                                                                                                                                     |

### **Building Condition Assessment Survey 2023 - 2024**

Q875 Architectural Inspection Question Response **EXTERIOR DOORS** DOORS AND FRAMES Purpose of Action LEVEL 2 Deficiency Photo1 Facade A Violations No violations recorded. Deficiency ROLL-UP DOOR: DETERIORATED DOOR AND FRAME -MINOR DETERIORATION Roof Plan reference 143RD STREET Q875 All Roofs = 1 Story Roofs 1-9; Metal Roofs 10-11: Single Ply Fully LINDEN BOULEVARD 142ND STREET **Deficiency Quantity** 60 S.F. Quantity Uom Potential Action MAINTENANCE PRIORITY 3 Urgency of Action Purpose of Action LEVEL 2 Deficiency Photo1 No photo recorded Violations No violations recorded. Deficiency METAL: DETERIORATED DOOR - MINOR DETERIORATION Roof Plan reference 143RD STREET Q875 All Roofs = 1 Stor LINDEN BOULEVARD 6 D (8) 142ND STREET **Deficiency Quantity** 2 Quantity Uom **EACH** Potential Action MAINTENANCE PRIORITY 3 Urgency of Action Purpose of Action LEVEL 2 No photo recorded Deficiency Photo1

| uestion                       | Response                                                                             |
|-------------------------------|--------------------------------------------------------------------------------------|
| EXTERIOR                      |                                                                                      |
| DOORS POORS AND EDAMES        | T 1                                                                                  |
| DOORS AND FRAMES Violations   | Inspected No violations recorded.                                                    |
|                               |                                                                                      |
| DOOR HARDWARE                 | Inspected                                                                            |
| Condition                     | 3 - Fair                                                                             |
| Deficiency                    | No deficiencies recorded                                                             |
| LINTELS                       | Inspected                                                                            |
| Condition                     | 2 - Between Good and Fair                                                            |
| Deficiency TRANSOM/SIDE LIGHT | No deficiencies recorded                                                             |
| TRANSOM/SIDE LIGHT Condition  | Inspected  2 - Between Good and Fair                                                 |
| Deficiency                    | No deficiencies recorded                                                             |
| EXTERIOR WALLS                | Inspected                                                                            |
| Material Type(s)              | Steel                                                                                |
| Replacement Quantity          | 10,000                                                                               |
| Replacement Uom               | S.F.                                                                                 |
| Instance on All Facades       | Inspected                                                                            |
| Instance Condition            | 2 - Between Good and Fair                                                            |
| Instance Quantity             | 10,000                                                                               |
| Instance Quantity Uom         | S.F.                                                                                 |
| Deficiency                    | METAL/GLASS CURT WALL: DETERIORATED                                                  |
| Deficiency                    | CONTROL/EXPANSION JOINTS                                                             |
| Roof Plan reference           | Q875 143RD STREET N                                                                  |
|                               | Roots 1-2 Media Pay Fully  Roots 1-2 Media Pay Fully  C  C  C  B  D  F  HK-5 Mein  A |
| Elevation                     | 142ND STREET                                                                         |
| Deficiency Quantity           | 20                                                                                   |
| Quantity Uom                  | L.F.                                                                                 |
| Potential Action              | MAINTENANCE                                                                          |
| Urgency of Action             | PRIORITY 3                                                                           |
| Purpose of Action             | LEVEL 2                                                                              |