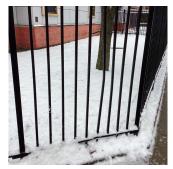

| estion                           | Response                                        |
|----------------------------------|-------------------------------------------------|
| ITE                              |                                                 |
| SEATING                          | Inspected                                       |
| Bleachers                        | Does not Exist                                  |
| SITE WALLS (NOT RETAINING WALLS) | Does not Exist                                  |
| STAIRS/RAMPS: EXTERIOR           | Inspected                                       |
| Railings                         | Inspected                                       |
| Condition                        | 2 - Between Good and Fair                       |
| Deficiency                       | No deficiencies recorded                        |
| Site Cheek/flank Walls           | Inspected                                       |
| Condition                        | 2 - Between Good and Fair                       |
| Deficiency                       | CAST IN PLACE CONCRETE: CRACKS/SPALLING - MAJOI |
| Deficiency Location/Instance     | Near Schoolyard                                 |
| Deficiency Quantity              | 10                                              |
| Quantity Uom                     | S.F.                                            |
| Potential Action                 | REPLACE                                         |
| Urgency of Action                | PRIORITY 3                                      |
| Purpose of Action                | LEVEL 2                                         |
| Deficiency Photo1                |                                                 |
|                                  |                                                 |
|                                  | Near Schoolyard                                 |
| Violations                       | No violations recorded.                         |
| Stairs/ramps                     | Inspected                                       |
| Condition                        | 2 - Between Good and Fair                       |
| Deficiency                       | CAST IN PLACE CONCRETE: CRACKS/SPALLING - MAJOI |
| Deficiency Location/Instance     | Near Schoolyard                                 |
| Deficiency Quantity              | 25                                              |
| Quantity Uom                     | S.F.                                            |
| Potential Action                 | REPLACE                                         |
| Urgency of Action                | PRIORITY 3                                      |
| Purpose of Action                | LEVEL 2                                         |
| Deficiency Photo1                |                                                 |
|                                  |                                                 |
|                                  | Near Schoolyard                                 |
| Violations                       | Near Schoolyard No violations recorded.         |