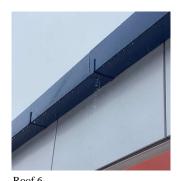

#### LEADERS, GUTTERS, DOWNSPOUTS, SCUPPERS

Deficiency Photo1

| Roof o                  |
|-------------------------|
| No violations recorded. |

| ROOF BARRIER/FENCE           | Does not Exist |
|------------------------------|----------------|
| ROOF CAGE                    | Does not Exist |
| ROOFING                      | Inspected      |
| Instance on Metal: Roofs 1-9 | Inspected      |
| Instance Condition           | 1 - Good       |

Instance Photo

Violations

|                                                                                                                                                                                                                                                                    | Roof 6                    |
|--------------------------------------------------------------------------------------------------------------------------------------------------------------------------------------------------------------------------------------------------------------------|---------------------------|
| Instance Quantity                                                                                                                                                                                                                                                  | 14,000                    |
| Instance Quantity Uom                                                                                                                                                                                                                                              | S.F.                      |
| Does the roof have major mechanical equipment sitting on Dunnage Steel less than 18" above the Roofing?  Does this roof instance have a Sustainable Roof System?  Do solar panels exist on these roofs?  Is/Are the roof(s) suitable for Solar Panel installation? | No<br>No<br>No<br>No      |
| Installation Year                                                                                                                                                                                                                                                  | 2014                      |
| Source of Installation                                                                                                                                                                                                                                             | Custodial Staff           |
| Deficiency                                                                                                                                                                                                                                                         | No deficiencies recorded  |
| Instance on Single Ply, Fully Adhered Roof: Roofs 10, 11                                                                                                                                                                                                           | Inspected                 |
| Instance Condition                                                                                                                                                                                                                                                 | 2 - Between Good and Fair |