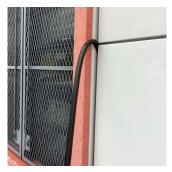

| uestion                       | Response                                                                             |
|-------------------------------|--------------------------------------------------------------------------------------|
| EXTERIOR                      |                                                                                      |
| DOORS POORS AND EDAMES        | T 1                                                                                  |
| DOORS AND FRAMES Violations   | Inspected No violations recorded.                                                    |
|                               |                                                                                      |
| DOOR HARDWARE                 | Inspected                                                                            |
| Condition                     | 3 - Fair                                                                             |
| Deficiency                    | No deficiencies recorded                                                             |
| LINTELS                       | Inspected                                                                            |
| Condition                     | 2 - Between Good and Fair                                                            |
| Deficiency TRANSOM/SIDE LIGHT | No deficiencies recorded                                                             |
| TRANSOM/SIDE LIGHT Condition  | Inspected  2 - Between Good and Fair                                                 |
| Deficiency                    | No deficiencies recorded                                                             |
| EXTERIOR WALLS                | Inspected                                                                            |
| Material Type(s)              | Steel                                                                                |
| Replacement Quantity          | 10,000                                                                               |
| Replacement Uom               | S.F.                                                                                 |
| Instance on All Facades       | Inspected                                                                            |
| Instance Condition            | 2 - Between Good and Fair                                                            |
| Instance Quantity             | 10,000                                                                               |
| Instance Quantity Uom         | S.F.                                                                                 |
| Deficiency                    | METAL/GLASS CURT WALL: DETERIORATED                                                  |
| Deficiency                    | CONTROL/EXPANSION JOINTS                                                             |
| Roof Plan reference           | Q875 143RD STREET N                                                                  |
|                               | Roots 1-2 Media Pay Fully  Roots 1-2 Media Pay Fully  C  C  C  B  D  F  HK-5 Mein  A |
| Elevation                     | 142ND STREET                                                                         |
| Deficiency Quantity           | 20                                                                                   |
| Quantity Uom                  | L.F.                                                                                 |
| Potential Action              | MAINTENANCE                                                                          |
| Urgency of Action             | PRIORITY 3                                                                           |
| Purpose of Action             | LEVEL 2                                                                              |