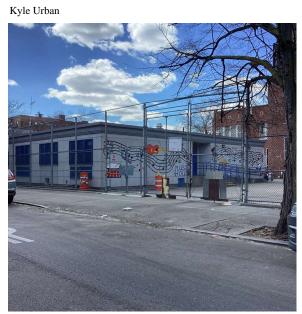

| Did you meet with this Principal?    | Yes                                                                                          |
|                                                                            | Did this Principal provide feedback? | Yes                                                                                          |
|                                                                            | Summary of Principal's Feedback      | The Principal had no comments regarding the physical condition of the building at this time. |
| Custodian                                                                  |                                      | Was not present                                                                              |

Fireman

Facade Photo



78th Street - Southwest View

(P)

WSP

# NYC Department of Education Building Condition Assessment Survey 2023 - 2024

Architectural Inspection

Main Entrance Photo

Q869



Facade A - 78th Street



Roof 1 - Southeast View

| Yes      |                                                                              |
|----------|------------------------------------------------------------------------------|
| Systems: | Exterior Doors - replacement; Ramp - repairs                                 |
| Year:    | 2018                                                                         |
| Systems: | Roofing - repairs                                                            |
| Year:    | 2013                                                                         |
| Systems: | Roofing