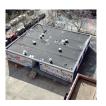

# NYC Department of Education Building Condition Assessment Survey 2023 - 2024

Architectural Inspection

Main Entrance Photo

Q869

Facade A - 78th Street

Roof 1 - Southeast View

| Yes      |                                                                              |
|----------|------------------------------------------------------------------------------|
| Systems: | Exterior Doors - replacement; Ramp - repairs                                 |
| Year:    | 2018                                                                         |
| Systems: | Roofing - repairs                                                            |
| Year:    | 2013                                                                         |
| Systems: | Roofing, Exterior Guards, Windows - replacement;<br>Exterior Walls - repairs |
| Year:    | 2004                                                                         |
| No       |                                                                              |
| No       |                                                                              |
| No       |                                                                              |