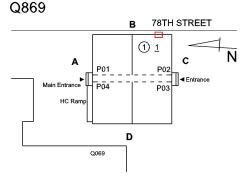

# NYC Department of Education Building Condition Assessment Survey 2023 - 2024

Architectural Inspection

Main Entrance Photo

Q869

Facade A - 78th Street

Roof 1 - Southeast View

| Yes      |                                                                              |
|----------|------------------------------------------------------------------------------|
| Systems: | Exterior Doors - replacement; Ramp - repairs                                 |
| Year:    | 2018                                                                         |
| Systems: | Roofing - repairs                                                            |
| Year:    | 2013                                                                         |
| Systems: | Roofing, Exterior Guards, Windows - replacement;<br>Exterior Walls - repairs |
| Year:    | 2004                                                                         |
| No       |                                                                              |
| No       |                                                                              |
| No       |                                                                              |