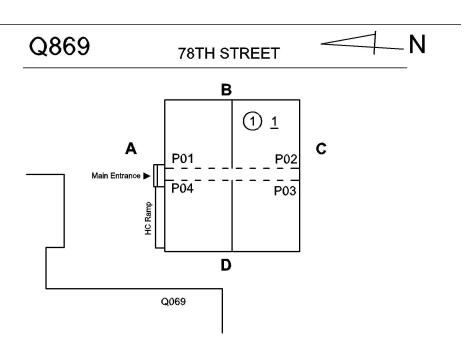

quired | Complies | Deficiency | Assistive<br>Listening<br>System |      |
| Rooms & Spaces               |                    |        |          |          |            |                                  |      |
| <b>Toilet Rooms (Boys)</b>   | 1st Floor (Unisex) | Yes    |          | Yes      |            |                                  |      |
| <b>Toilet Rooms (Girls)</b>  | 1st Floor (Unisex) | Yes    |          | Yes      |            |                                  |      |
| Toilet Rooms (Staff)         |                    | No     |          |          |            |                                  |      |
|                              |                    |        |          |          |            |                                  |      |

**Building Template** 



# Inspection

| iestion              | Response                  |                 |  |  |
|----------------------|---------------------------|-----------------|--|--|
| chitectural          |                           |                 |  |  |
| EXTERIOR             | Inspected                 |                 |  |  |
| AREAWAY              | Does not Exist            |                 |  |  |
| AWNINGS AND CANOPIES | Does not Exist            | Does not Exist  |  |  |
| CHIMNEY              | Does not Exist            |                 |  |  |
| COPING               | Does not Exist            |                 |  |  |
| CORNICE              | Inspected                 |                 |  |  |
| Condition            | 2 - Between Good and Fair |                 |  |  |
| Deficiency