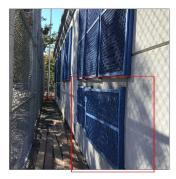

# NYC Department of Education Building Condition Assessment Survey 2023 - 2024

Architectural Inspection

Main Entrance Photo

Q869

Facade A - 78th Street

Roof 1 - Southeast View

| Yes      |                                                                              |
|----------|------------------------------------------------------------------------------|
| Systems: | Exterior Doors - replacement; Ramp - repairs                                 |
| Year:    | 2018                                                                         |
| Systems: | Roofing - repairs                                                            |
| Year:    | 2013                                                                         |
| Systems: | Roofing, Exterior Guards, Windows - replacement;<br>Exterior Walls - repairs |
| Year:    | 2004                                                                         |
| No       |                                                                              |
| No       |                                                                              |
| No       |                                                                              |