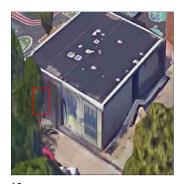

# NYC Department of Education Building Condition Assessment Survey 2023 - 2024

Architectural Inspection

Main Entrance Photo

Q869

Facade A - 78th Street

Roof 1 - Southeast View

| Yes      |                                                                              |
|----------|------------------------------------------------------------------------------|
| Systems: | Exterior Doors - replacement; Ramp - repairs                                 |
| Year:    | 2018                                                                         |
| Systems: | Roofing - repairs                                                            |
| Year:    | 2013                                                                         |
| Systems: | Roofing, Exterior Guards, Windows - replacement;<br>Exterior Walls - repairs |
| Year:    | 2004                                                                         |
| No       |                                                                              |
| No       |                                                                              |
| No       |                                                                              |