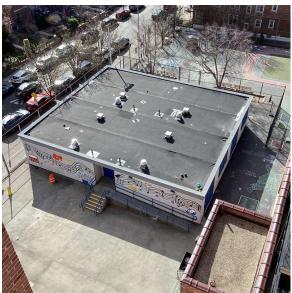

# NYC Department of Education Building Condition Assessment Survey 2023 - 2024

Architectural Inspection

Main Entrance Photo

Q869

Facade A - 78th Street

Roof 1 - Southeast View

| Yes      |                                                                              |
|----------|------------------------------------------------------------------------------|
| Systems: | Exterior Doors - replacement; Ramp - repairs                                 |
| Year:    | 2018                                                                         |
| Systems: | Roofing - repairs                                                            |
| Year:    | 2013                                                                         |
| Systems: | Roofing, Exterior Guards, Windows - replacement;<br>Exterior Walls - repairs |
| Year:    | 2004                                                                         |
| No       |                                                                              |
| No       |                                                                              |
| No       |                                                                              |