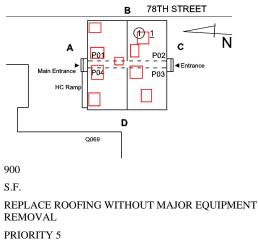

Leased Space?
Priority Condition

Tandem Schools?

Have there been any Building Additions?

Have any Systems/Major Building Components been upgraded?

| Priority         Priority         Condition         Component         Location         Person(s)         Person(s) Title         PhotoImage           Condition Exist         Category         Description         Affected         Description         Notified           Last Year?         Condition         Component         Condition         Person(s)         Person(s) | Condition Exist |  | ····· | (-) | Person(s) Title | PhotoImage |
|---------------------------------------------------------------------------------------------------------------------------------------------------------------------------------------------------------------------------------------------------------------------------------------------------------------------------------------------------------------------------------|-----------------|--|-------|-----|-----------------|------------|
|---------------------------------------------------------------------------------------------------------------------------------------------------------------------------------------------------------------------------------------------------------------------------------------------------------------------------------------------------------------------------------|-----------------|--|-------|-----|-----------------|------------|