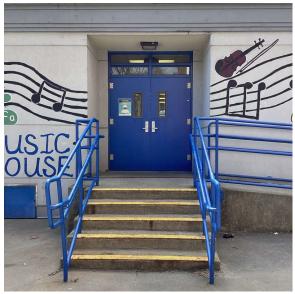

# NYC Department of Education Building Condition Assessment Survey 2023 - 2024

Architectural Inspection

Main Entrance Photo

Q869

Facade A - 78th Street

Roof 1 - Southeast View

| Yes      |                                                                              |
|----------|------------------------------------------------------------------------------|
| Systems: | Exterior Doors - replacement; Ramp - repairs                                 |
| Year:    | 2018                                                                         |
| Systems: | Roofing - repairs                                                            |
| Year:    | 2013                                                                         |
| Systems: | Roofing, Exterior Guards, Windows - replacement;<br>Exterior Walls - repairs |
| Year:    | 2004                                                                         |
| No       |                                                                              |
| No       |                                                                              |
| No       |                                                                              |