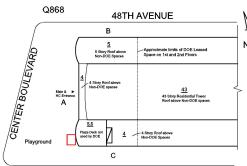

#### **Building Condition Assessment Survey 2023 - 2024**

Q868 Architectural Inspection Question Response **EXTERIOR** EXTERIOR WALLS Violations No violations recorded. BRICK: RELIEVING ANGLES - MINOR DETERIORATION Deficiency Q868 Roof Plan reference **48TH AVENUE** В -Approximate limits of DOE Lease Space on 1st and 2nd Floors 49TH AVENUE Elevation Deficiency Quantity 40 Quantity Uom L.F. Potential Action MAINTENANCE Urgency of Action PRIORITY 3 Purpose of Action LEVEL 2 Deficiency Photo1 Facade B Violations No violations recorded.