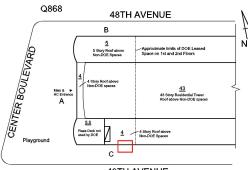

#### EXTERIOR WALLS

Roof Plan reference

49TH AVENUE

Elevation

Deficiency Quantity Quantity Uom Potential Action Urgency of Action Purpose of Action

Deficiency Photo1

20 S.F. REPAIR PRIORITY 3 LEVEL 2

Print Date: 6/28/2024