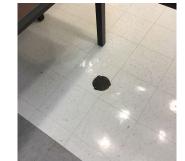

#### **Priority Condition**

| Priority<br>Condition Exist<br>Last Year? | Priority<br>Category   | Condition<br>Description                                                                                    | Component<br>Affected                           | Location<br>Description                    | Person(s)<br>Notified | Person(s) Title | PhotoImage |
|-------------------------------------------|------------------------|-------------------------------------------------------------------------------------------------------------|-------------------------------------------------|--------------------------------------------|-----------------------|-----------------|------------|
| Yes                                       | Protruding<br>Elements | Severely sinking safety surfacing with protruding elements around tree pits is a potential tripping hazard. | SITE  <br>PLAYGROUN<br>DS   Safety<br>Surfacing | Left Side Near<br>tree pits, Near<br>Bench | Kevin Golero          | Handyman        |            |

Pavement

| estion                             | Response                                      |
|------------------------------------|-----------------------------------------------|
| ITE                                |                                               |
| PLAYGROUNDS                        |                                               |
| Pavement                           |                                               |
| Instance on Along Center Boulevard | Does not Exist                                |
| Play Equipment                     |                                               |
| Instance on Along Center Boulevard | Inspected                                     |
| Condition                          | 2 - Between Good and Fair                     |
| Deficiency                         | No deficiencies recorded                      |
| Safety Surfacing                   |                                               |
| Instance on Along Center Boulevard | Inspected                                     |
| Condition                          | 3 - Fair                                      |
| Deficiency                         | DETERIORATED/MISSING                          |
| Deficiency Location/Instance       | Near Benches, Right Side, Near Entrance       |
| Deficiency Quantity                | 30                                            |
| Quantity Uom                       | S.F.                                          |
| Potential Action                   | REPLACE                                       |
| Urgency of Action                  | PRIORITY 3                                    |
| Purpose of Action                  | LEVEL 2                                       |
|                                    | Near Benches                                  |
| Violations                         | No violations recorded.                       |
| Deficiency                         | DETERIORATED/MISSING                          |
| Deficiency Location/Instance       | Left Side Near tree pits, tree pit near Bench |
| Deficiency Quantity                | 20                                            |
| Quantity Uom                       | S.F.                                          |
| Potential Action                   | REPLACE                                       |
| Urgency of Action                  | PRIORITY 5                                    |
| Purpose of Action                  | LEVEL 6                                       |
| Deficiency Photo1                  |                                               |
|                                    | Left Side Near tree pits                      |
| Violations                         | No violations recorded.                       |
| Unpaved Area                       |                                               |
| Instance on Along Center Boulevard | Does not Exist                                |