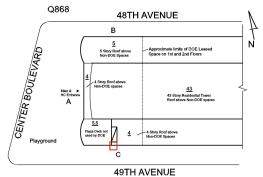

#### **Building Condition Assessment Survey 2023 - 2024**

Q868 Architectural Inspection Question Response **EXTERIOR** EXTERIOR WALLS Violations No violations recorded. BRICK: RELIEVING ANGLES - MINOR DETERIORATION Deficiency Q868 Roof Plan reference **48TH AVENUE** В -Approximate limits of DOE Lease Space on 1st and 2nd Floors 49TH AVENUE Elevation Deficiency Quantity 40 Quantity Uom L.F. Potential Action MAINTENANCE Urgency of Action PRIORITY 3 Purpose of Action LEVEL 2 Deficiency Photo1 Facade B Violations No violations recorded.