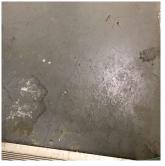

| uestion                                    | Response                                                 |
|--------------------------------------------|----------------------------------------------------------|
| EXTERIOR                                   | 100ponde                                                 |
| WINDOWS                                    |                                                          |
| WINDOWS                                    |                                                          |
| Instance on Aluminum - Other: All Facades  | Inspected                                                |
| Instance Condition                         | 3 - Fair                                                 |
| Instance Quantity                          | 3,400                                                    |
| Instance Quantity Uom                      | S.F.                                                     |
| Are these windows insulated                | Yes                                                      |
| Installation Year                          | 1996                                                     |
| Source of Installation                     | Custodial Staff                                          |
| Deficiency                                 | No deficiencies recorded                                 |
| INTERIOR                                   | Inspected                                                |
| POOLS                                      | Does not Exist                                           |
| STRUCTURAL                                 | Inspected                                                |
| COLUMNS/BEAMS/BEARING WALLS                | Inspected                                                |
| Condition                                  | 2 - Between Good and Fair                                |
| Deficiency                                 | No deficiencies recorded                                 |
| FLOOR STRUCTURE                            | Inspected                                                |
| Condition                                  | 3 - Fair                                                 |
| Deficiency                                 | CONCRETE: CRACKS/SPALLED/REINFORCEMENT EXPOSE            |
| Deficiency Location/Instance               | Rooms 118, 129A, 216-A, Garage Mechanical Equipment Room |
| Deficiency Quantity                        | 120                                                      |
| Quantity Uom                               | S.F.                                                     |
| Potential Action                           | REPAIR                                                   |
| Urgency of Action                          | PRIORITY 3                                               |
| Purpose of Action                          | LEVEL 5                                                  |
| Deficiency Photo1                          | Garage Mechanical Equipment Room                         |
| Violations                                 | No violations recorded.                                  |
|                                            |                                                          |
| FOUNDATION WALLS                           | Not Required                                             |
| ROOF STRUCTURE                             | Not Required                                             |
| VAULTS-BUNKERS                             | Does not Exist                                           |
| AUDITORIUM                                 | Does not Exist                                           |
| CAFETERIA                                  | Inspected                                                |
| Instance on 2nd Floor - Students (1200 SF) | Inspected                                                |
| Instance on 2nd Floor - Staff (500 SF)     | Inspected                                                |
| Ceiling                                    |                                                          |
| Instance on 2nd Floor - Students (1200 SF) | Inspected                                                |
| Condition                                  | 2 - Between Good and Fair                                |
| Deficiency                                 | TECTUM: DAMAGED/MISSING                                  |
| Deficiency Location/Instance               | Left Side, Center                                        |