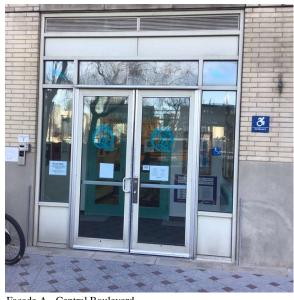

WSP (P) Page 1 of 29 Print Date: 6/28/2024 Architectural Inspection Q868

Main Entrance Photo

Facade A - Central Boulevard

Roof Photo

Have any Systems/Major Building Components been upgraded?

Nil Yes

Year:

No