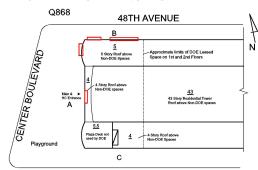

#### **Building Condition Assessment Survey 2023 - 2024**

Q868 Architectural Inspection Question Response **EXTERIOR** EXTERIOR WALLS Violations No violations recorded. BRICK: RELIEVING ANGLES - MINOR DETERIORATION Deficiency Q868 Roof Plan reference **48TH AVENUE** В -Approximate limits of DOE Lease Space on 1st and 2nd Floors 49TH AVENUE Elevation Deficiency Quantity 40 Quantity Uom L.F. Potential Action MAINTENANCE Urgency of Action PRIORITY 3 Purpose of Action LEVEL 2 Deficiency Photo1 Facade B Violations No violations recorded.