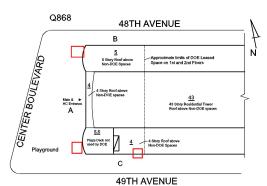

#### **Building Condition Assessment Survey 2023 - 2024**

Q868 Architectural Inspection Question Response **EXTERIOR** EXTERIOR WALLS Violations No violations recorded. BRICK: RELIEVING ANGLES - MINOR DETERIORATION Deficiency Q868 Roof Plan reference **48TH AVENUE** В -Approximate limits of DOE Lease Space on 1st and 2nd Floors 49TH AVENUE Elevation Deficiency Quantity 40 Quantity Uom L.F. Potential Action MAINTENANCE Urgency of Action PRIORITY 3 Purpose of Action LEVEL 2 Deficiency Photo1 Facade B Violations No violations recorded.