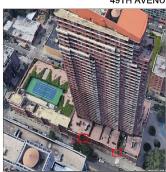

### **Building Condition Assessment Survey 2023 - 2024**

| nestion                            | Response                             |  |
|------------------------------------|--------------------------------------|--|
| SITE                               | •                                    |  |
| PAVING                             |                                      |  |
| Site Sidewalks & Walkways          |                                      |  |
| Pavers                             |                                      |  |
| Deficiency Location/Instance       | Near Main Entrance, Center Boulevard |  |
| Deficiency Quantity                | 20                                   |  |
| Quantity Uom                       | S.F.                                 |  |
| Potential Action                   | REPLACE                              |  |
| Urgency of Action                  | PRIORITY 3                           |  |
| Purpose of Action                  | LEVEL 2                              |  |
| Deficiency Photo1                  |                                      |  |
|                                    | Near Main Entrance                   |  |
| Violations                         | No violations recorded.              |  |
| DOT Sidewalk                       | Does not Exist                       |  |
| PLAYGROUNDS                        | Inspected                            |  |
| Instance on Along Center Boulevard | Inspected                            |  |
| Benches                            |                                      |  |
| Instance on Along Center Boulevard | Inspected                            |  |
| Condition                          | 2 - Between Good and Fair            |  |
| Deficiency                         | No deficiencies recorded             |  |
| Fence                              |                                      |  |
| Instance on Along Center Boulevard | Inspected                            |  |
| Condition                          | 3 - Fair                             |  |
| Deficiency                         | WROUGHT IRON: RUST - MAJOR           |  |
| Deficiency Location/Instance       | 49th Avenue, Center Boulevard        |  |
| Deficiency Quantity                | 80                                   |  |
| Quantity Uom                       | S.F.                                 |  |
| Potential Action                   | REPLACE                              |  |
| Urgency of Action                  | PRIORITY 3                           |  |
| Purpose of Action                  | LEVEL 2                              |  |
| Deficiency Photo1                  |                                      |  |
|                                    | 49th Avenue                          |  |
| Violations                         | No violations recorded.              |  |