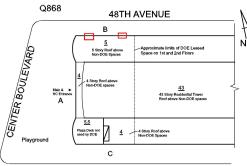

### EXTERIOR WALLS

Roof Plan reference

Elevation

Deficiency Quantity Quantity Uom Potential Action Urgency of Action Purpose of Action Deficiency Photo1 L.F.
MAINTENANCE
PRIORITY 3
LEVEL 2

Facade C
No violations recorded.