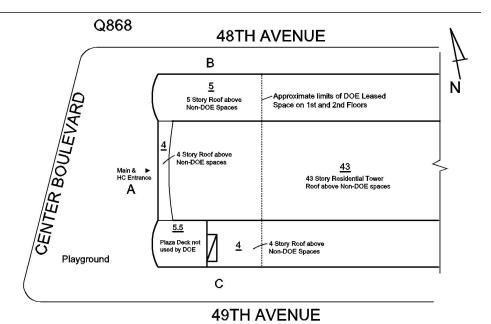

#### **Building Condition Assessment Survey 2023 - 2024**

Q868 Architectural Inspection Question Response **EXTERIOR** EXTERIOR WALLS Violations No violations recorded. BRICK: RELIEVING ANGLES - MINOR DETERIORATION Deficiency Q868 Roof Plan reference **48TH AVENUE** В -Approximate limits of DOE Lease Space on 1st and 2nd Floors 49TH AVENUE Elevation Deficiency Quantity 40 Quantity Uom L.F. Potential Action MAINTENANCE Urgency of Action PRIORITY 3 Purpose of Action LEVEL 2 Deficiency Photo1 Facade B Violations No violations recorded.