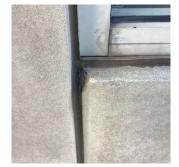

#### **Building Condition Assessment Survey 2023 - 2024**

**O868** Architectural Inspection Question Response SITE RETAINING WALLS Inspected No Are there any Retaining Walls 6' OR higher facing public street/sidewalk? Condition 2 - Between Good and Fair Deficiency CAST IN PLACE CONCRETE: CRACKS/SPALLING - MAJOR Deficiency Location/Instance 49th Avenue, Schoolyard 20 Deficiency Quantity S.F. Quantity Uom REPLACE Potential Action Urgency of Action PRIORITY 3 LEVEL 2 Purpose of Action Deficiency Photo1 49th Avenue Violations No violations recorded. **SEATING** Does not Exist SITE WALLS (NOT RETAINING WALLS) Does not Exist STAIRS/RAMPS: EXTERIOR Inspected Railings Inspected Condition 2 - Between Good and Fair No deficiencies recorded Deficiency Site Cheek/flank Walls Inspected Condition 2 - Between Good and Fair Deficiency No deficiencies recorded Stairs/ramps Inspected Condition 2 - Between Good and Fair Deficiency No deficiencies recorded