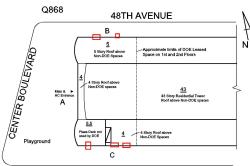

#### **Building Condition Assessment Survey 2023 - 2024**

Q868 Architectural Inspection Question Response **EXTERIOR** EXTERIOR WALLS Violations No violations recorded. BRICK: RELIEVING ANGLES - MINOR DETERIORATION Deficiency Q868 Roof Plan reference **48TH AVENUE** В -Approximate limits of DOE Lease Space on 1st and 2nd Floors 49TH AVENUE Elevation Deficiency Quantity 40 Quantity Uom L.F. Potential Action MAINTENANCE Urgency of Action PRIORITY 3 Purpose of Action LEVEL 2 Deficiency Photo1 Facade B Violations No violations recorded.