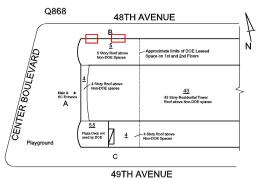

#### **Building Condition Assessment Survey 2023 - 2024**

Q868 Architectural Inspection Question Response **EXTERIOR** EXTERIOR WALLS Violations No violations recorded. BRICK: RELIEVING ANGLES - MINOR DETERIORATION Deficiency Q868 Roof Plan reference **48TH AVENUE** В -Approximate limits of DOE Lease Space on 1st and 2nd Floors 49TH AVENUE Elevation Deficiency Quantity 40 Quantity Uom L.F. Potential Action MAINTENANCE Urgency of Action PRIORITY 3 Purpose of Action LEVEL 2 Deficiency Photo1 Facade B Violations No violations recorded.