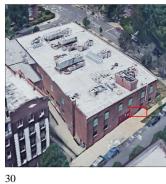

#### EXTERIOR WALLS

Elevation

Deficiency Quantity Quantity Uom Potential Action Urgency of Action Purpose of Action Deficiency Photo1

Violations

Deficiency Roof Plan reference

Elevation

Deficiency Quantity Quantity Uom Potential Action

Kew Gardens Road

300 S.F. REPOINT Q866

S.F. RESTITCH PRIORITY 3 LEVEL 2

Facade D No violations recorded.

BRICK: DETERIORATED JOINTS

Page 10 of 33

# A

| hitectural Inspection | Q80                                                                                   |  |  |
|-----------------------|---------------------------------------------------------------------------------------|--|--|
| Question              | Response                                                                              |  |  |
| EXTERIOR              |                                                                                       |  |  |
| EXTERIOR WALLS        |                                                                                       |  |  |
| Urgency of Action     | PRIORITY 4                                                                            |  |  |
| Purpose of Action     | LEVEL 2                                                                               |  |  |
| Deficiency Photo1     | Facade D                                                                              |  |  |
| Violations            | No violations recorded.                                                               |  |  |
| Deficiency            | BRICK: MAJOR / THRU CRACKS                                                            |  |  |
| Roof Plan reference   | Beneficial and Drive<br>B<br>B<br>B<br>B<br>B<br>B<br>B<br>B<br>B<br>B<br>B<br>B<br>B |  |  |
| Elevation             | Kew Gardens Road                                                                      |  |  |
|                       |                                                                                       |  |  |
| Deficiency Quantity   | 20                                                                                    |  |  |
| Quantity Uom          | S.F.                                                                                  |  |  |
| Potential Action      | REMOVE AND REBUILD                                                                    |  |  |
| Urgency of Action     | PRIORITY 4                                                                            |  |  |
| Purpose of Action     | LEVEL 2                                                                               |  |  |
| Deficiency Photo1     |                                                                                       |  |  |

Facade D

| estion               | Response                                                                                                           |  |  |
|----------------------|--------------------------------------------------------------------------------------------------------------------|--|--|
| XTERIOR              | ~                                                                                                                  |  |  |
| EXTERIOR WALLS       |                                                                                                                    |  |  |
| Violations           | No violations recorded.                                                                                            |  |  |
| Deficiency           | BRICK: DETERIORATED JOINTS                                                                                         |  |  |
| Roof Plan reference  | Q866<br>Q866<br>B<br>B<br>B<br>B<br>CH<br>B<br>CH<br>B<br>CH<br>CH<br>CH<br>CH<br>CH<br>CH<br>CH<br>CH<br>CH<br>CH |  |  |
| Elevation            | Kew Gardens Road                                                                                                   |  |  |
| Deficiency Quantity  | 3,000                                                                                                              |  |  |
| Quantity Uom         | S.F.                                                                                                               |  |  |
| Potential Action     | REPOINT                                                                                                            |  |  |
| Urgency of Action    | PRIORITY 3                                                                                                         |  |  |
| Purpose of Action    | LEVEL 2                                                                                                            |  |  |
| Deficiency Photo1    | Facade D                                                                                                           |  |  |
| Violations           | No violations recorded.                                                                                            |  |  |
| EXTERIOR SOFFITS     | Does not Exist                                                                                                     |  |  |
| LOADING DOCK         | Does not Exist                                                                                                     |  |  |
| LOUVER               | Inspected                                                                                                          |  |  |
| Condition            | 2 - Between Good and Fair                                                                                          |  |  |
| Deficiency           | No deficiencies recorded                                                                                           |  |  |
| PARAPETS             | Inspected                                                                                                          |  |  |
| Material Type(s)     | Masonry                                                                                                            |  |  |
| Replacement Quantity | 3,500                                                                                                              |  |  |
| Replacement Uom      | C.F.                                                                                                               |  |  |