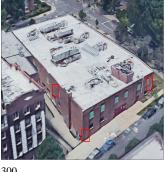

Facade D

| estion               | Response                                                                                                           |  |  |
|----------------------|--------------------------------------------------------------------------------------------------------------------|--|--|
| XTERIOR              | ~                                                                                                                  |  |  |
| EXTERIOR WALLS       |                                                                                                                    |  |  |
| Violations           | No violations recorded.                                                                                            |  |  |
| Deficiency           | BRICK: DETERIORATED JOINTS                                                                                         |  |  |
| Roof Plan reference  | Q866<br>Q866<br>B<br>B<br>B<br>B<br>CH<br>B<br>CH<br>B<br>CH<br>CH<br>CH<br>CH<br>CH<br>CH<br>CH<br>CH<br>CH<br>CH |  |  |
| Elevation            | Kew Gardens Road                                                                                                   |  |  |
| Deficiency Quantity  | 3,000                                                                                                              |  |  |
| Quantity Uom         | S.F.                                                                                                               |  |  |
| Potential Action     | REPOINT                                                                                                            |  |  |
| Urgency of Action    | PRIORITY 3                                                                                                         |  |  |
| Purpose of Action    | LEVEL 2                                                                                                            |  |  |
| Deficiency Photo1    | Facade D                                                                                                           |  |  |
| Violations           | No violations recorded.                                                                                            |  |  |
| EXTERIOR SOFFITS     | Does not Exist                                                                                                     |  |  |
| LOADING DOCK         | Does not Exist                                                                                                     |  |  |
| LOUVER               | Inspected                                                                                                          |  |  |
| Condition            | 2 - Between Good and Fair                                                                                          |  |  |
| Deficiency           | No deficiencies recorded                                                                                           |  |  |
| PARAPETS             | Inspected                                                                                                          |  |  |
| Material Type(s)     | Masonry                                                                                                            |  |  |
| Replacement Quantity | 3,500                                                                                                              |  |  |
| Replacement Uom      | C.F.                                                                                                               |  |  |