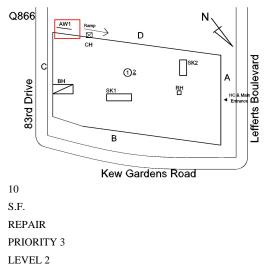

Roof Plan reference

Deficiency Quantity

Quantity Uom

Potential Action

Urgency of Action Purpose of Action

# TREADS/RISERS/NOSINGS

| Response                                                                 |
|--------------------------------------------------------------------------|
|                                                                          |
|                                                                          |
|                                                                          |
| Facade D - AW1                                                           |
| No violations recorded.                                                  |
| Inspected                                                                |
| 2 - Between Good and Fair                                                |
| No deficiencies recorded                                                 |
| Inspected                                                                |
| Masonry                                                                  |
| 3 - Fair<br>BRICK: MINOR CRACKS AND SPALLING                             |
| Q866<br>Q866<br>CH<br>CH<br>CH<br>CH<br>CH<br>CH<br>CH<br>CH<br>CH<br>CH |
| Kew Gardens Road                                                         |
| 10                                                                       |
| S.F.                                                                     |
| RESTITCH<br>PRIORITY 3                                                   |
| LEVEL 2                                                                  |
|                                                                          |
| Roof 1                                                                   |
| No violations recorded.                                                  |
|                                                                          |