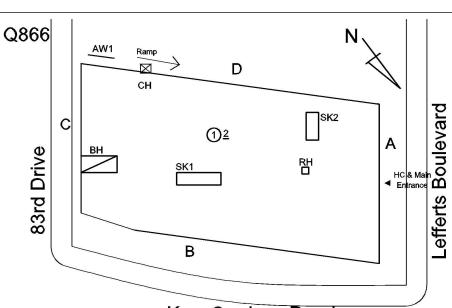

## **Building Template**

Kew Gardens Road

| Inspection |
|------------|
|------------|

| spection              |                              |  |  |
|-----------------------|------------------------------|--|--|
| Question              | Response                     |  |  |
| Architectural         |                              |  |  |
| EXTERIOR              | Inspected                    |  |  |
| AREAWAY               | Inspected                    |  |  |
| Instance on AW1       | Inspected                    |  |  |
| Instance Condition    | 2 - Between Good and Fair    |  |  |
| Instance Quantity     | 1                            |  |  |
| Instance Quantity Uom | EACH                         |  |  |
| Deficiency            | AREAWAY STAIRS: DETERIORATED |  |  |

Roof Plan reference

Deficiency Quantity

Quantity Uom

Potential Action

Urgency of Action Purpose of Action

# TREADS/RISERS/NOSINGS

| Response                                                                 |
|--------------------------------------------------------------------------|
|                                                                          |
|                                                                          |
|                                                                          |
| Facade D - AW1                                                           |
| No violations recorded.                                                  |
| Inspected                                                                |
| 2 - Between Good and Fair                                                |
| No deficiencies recorded                                                 |
| Inspected                                                                |
| Masonry                                                                  |
| 3 - Fair<br>BRICK: MINOR CRACKS AND SPALLING                             |
| Q866<br>Q866<br>CH<br>CH<br>CH<br>CH<br>CH<br>CH<br>CH<br>CH<br>CH<br>CH |
| Kew Gardens Road                                                         |
| 10                                                                       |
| S.F.                                                                     |
| RESTITCH<br>PRIORITY 3                                                   |
| LEVEL 2                                                                  |
|                                                                          |
| Roof 1                                                                   |
| No violations recorded.                                                  |
|                                                                          |