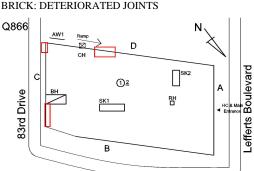

Facade D

| estion               | Response                                                                                                           |  |  |
|----------------------|--------------------------------------------------------------------------------------------------------------------|--|--|
| XTERIOR              | ~                                                                                                                  |  |  |
| EXTERIOR WALLS       |                                                                                                                    |  |  |
| Violations           | No violations recorded.                                                                                            |  |  |
| Deficiency           | BRICK: DETERIORATED JOINTS                                                                                         |  |  |
| Roof Plan reference  | Q866<br>Q866<br>B<br>B<br>B<br>B<br>CH<br>B<br>CH<br>B<br>CH<br>CH<br>CH<br>CH<br>CH<br>CH<br>CH<br>CH<br>CH<br>CH |  |  |
| Elevation            | Kew Gardens Road                                                                                                   |  |  |
| Deficiency Quantity  | 3,000                                                                                                              |  |  |
| Quantity Uom         | S.F.                                                                                                               |  |  |
| Potential Action     | REPOINT                                                                                                            |  |  |
| Urgency of Action    | PRIORITY 3                                                                                                         |  |  |
| Purpose of Action    | LEVEL 2                                                                                                            |  |  |
| Deficiency Photo1    | Facade D                                                                                                           |  |  |
| Violations           | No violations recorded.                                                                                            |  |  |
| EXTERIOR SOFFITS     | Does not Exist                                                                                                     |  |  |
| LOADING DOCK         | Does not Exist                                                                                                     |  |  |
| LOUVER               | Inspected                                                                                                          |  |  |
| Condition            | 2 - Between Good and Fair                                                                                          |  |  |
| Deficiency           | No deficiencies recorded                                                                                           |  |  |
| PARAPETS             | Inspected                                                                                                          |  |  |
| Material Type(s)     | Masonry                                                                                                            |  |  |
| Replacement Quantity | 3,500                                                                                                              |  |  |
| Replacement Uom      | C.F.                                                                                                               |  |  |