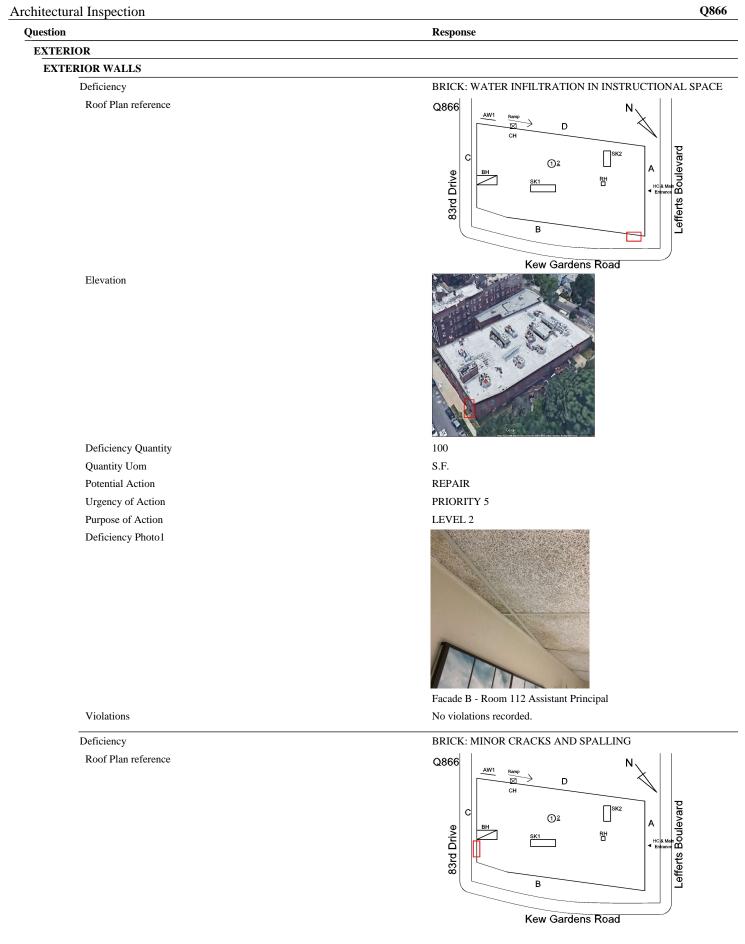

#### EXTERIOR WALLS

Elevation

Deficiency Quantity Quantity Uom Potential Action Urgency of Action Purpose of Action Deficiency Photo1

Violations

Deficiency Roof Plan reference

Elevation

Deficiency Quantity Quantity Uom Potential Action

Kew Gardens Road

300 S.F. REPOINT Q866

S.F. RESTITCH PRIORITY 3 LEVEL 2

Facade D No violations recorded.

BRICK: DETERIORATED JOINTS

Page 10 of 33