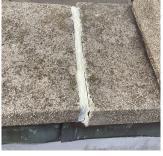

Kew Gardens Road

300 S.F. REPOINT Q866

S.F. RESTITCH PRIORITY 3 LEVEL 2

Facade D No violations recorded.

BRICK: DETERIORATED JOINTS

Page 10 of 33

Facade D

| estion               | Response                                                                                                           |  |  |
|----------------------|--------------------------------------------------------------------------------------------------------------------|--|--|
| XTERIOR              | ~                                                                                                                  |  |  |
| EXTERIOR WALLS       |                                                                                                                    |  |  |
| Violations           | No violations recorded.                                                                                            |  |  |
| Deficiency           | BRICK: DETERIORATED JOINTS                                                                                         |  |  |
| Roof Plan reference  | Q866<br>Q866<br>B<br>B<br>B<br>B<br>CH<br>B<br>CH<br>B<br>CH<br>CH<br>CH<br>CH<br>CH<br>CH<br>CH<br>CH<br>CH<br>CH |  |  |
| Elevation            | Kew Gardens Road                                                                                                   |  |  |
| Deficiency Quantity  | 3,000                                                                                                              |  |  |
| Quantity Uom         | S.F.                                                                                                               |  |  |
| Potential Action     | REPOINT                                                                                                            |  |  |
| Urgency of Action    | PRIORITY 3                                                                                                         |  |  |
| Purpose of Action    | LEVEL 2                                                                                                            |  |  |
| Deficiency Photo1    | Facade D                                                                                                           |  |  |
| Violations           | No violations recorded.                                                                                            |  |  |
| EXTERIOR SOFFITS     | Does not Exist                                                                                                     |  |  |
| LOADING DOCK         | Does not Exist                                                                                                     |  |  |
| LOUVER               | Inspected                                                                                                          |  |  |
| Condition            | 2 - Between Good and Fair                                                                                          |  |  |
| Deficiency           | No deficiencies recorded                                                                                           |  |  |
| PARAPETS             | Inspected                                                                                                          |  |  |
| Material Type(s)     | Masonry                                                                                                            |  |  |
| Replacement Quantity | 3,500                                                                                                              |  |  |
| Replacement Uom      | C.F.                                                                                                               |  |  |