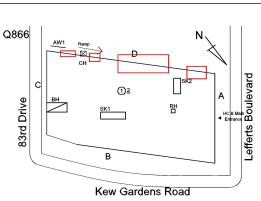

## **Building Template**

Kew Gardens Road

| Inspection |
|------------|
|------------|

| spection              |                              |  |  |
|-----------------------|------------------------------|--|--|
| Question              | Response                     |  |  |
| Architectural         |                              |  |  |
| EXTERIOR              | Inspected                    |  |  |
| AREAWAY               | Inspected                    |  |  |
| Instance on AW1       | Inspected                    |  |  |
| Instance Condition    | 2 - Between Good and Fair    |  |  |
| Instance Quantity     | 1                            |  |  |
| Instance Quantity Uom | EACH                         |  |  |
| Deficiency            | AREAWAY STAIRS: DETERIORATED |  |  |

# TREADS/RISERS/NOSINGS

| Response                                                                 |
|--------------------------------------------------------------------------|
|                                                                          |
|                                                                          |
|                                                                          |
| Facade D - AW1                                                           |
| No violations recorded.                                                  |
| Inspected                                                                |
| 2 - Between Good and Fair                                                |
| No deficiencies recorded                                                 |
| Inspected                                                                |
| Masonry                                                                  |
| 3 - Fair<br>BRICK: MINOR CRACKS AND SPALLING                             |
| Q866<br>Q866<br>CH<br>CH<br>CH<br>CH<br>CH<br>CH<br>CH<br>CH<br>CH<br>CH |
| Kew Gardens Road                                                         |
| 10                                                                       |
| S.F.                                                                     |
| RESTITCH<br>PRIORITY 3                                                   |
| LEVEL 2                                                                  |
|                                                                          |
| Roof 1                                                                   |
| No violations recorded.                                                  |
|                                                                          |