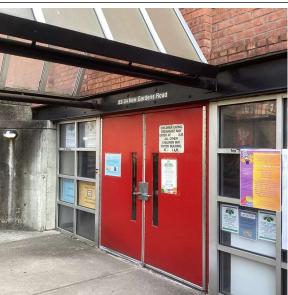

# NYC Department of Education Building Condition Assessment Survey 2023 - 2024

Architectural Inspection

Main Entrance Photo

Facade A - Lefferts Boulevard

| Yes<br>1994<br>Full Inspection                          |                                                                                                                                                                                  |
|---------------------------------------------------------|----------------------------------------------------------------------------------------------------------------------------------------------------------------------------------|
| No                                                      |                                                                                                                                                                                  |
| No                                                      |                                                                                                                                                                                  |
| Year: 1994                                              |                                                                                                                                                                                  |
| Systems: Roofing, Windows - replacement                 |                                                                                                                                                                                  |
| Year: 2008                                              |                                                                                                                                                                                  |
| Systems: Exterior Doors - replacement (partial)         |                                                                                                                                                                                  |
| Year: 2017                                              |                                                                                                                                                                                  |
| Systems: Exterior Walls - repointing, Roofing - repairs |                                                                                                                                                                                  |
| Year: 2020                                              |                                                                                                                                                                                  |
|                                                         |                                                                                                                                                                                  |
| Yes                                                     |                                                                                                                                                                                  |
| Roof I - South View                                     |                                                                                                                                                                                  |
|                                                         | Systems:Exterior Walls - repointing, Roofing - repairsYear:2017Systems:Exterior Doors - replacement (partial)Year:2008Systems:Roofing, Windows - replacementYear:1994NoNoYes1994 |