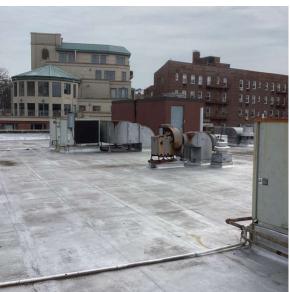

Roof Photo

No condition recorded

| ructural Engine              | eer Required             |                                                         |                         |                       |          |                |                                  |      |
|------------------------------|--------------------------|---------------------------------------------------------|-------------------------|-----------------------|----------|----------------|----------------------------------|------|
| Structural<br>Condition Type | Condition<br>Description | Component<br>Affected                                   | Location<br>Description | Person(s)<br>Notified | P        | erson(s) Title | PhotoImage                       |      |
| No condition recor           | ded                      |                                                         |                         |                       |          |                |                                  |      |
| ogrammatic A                 | ccessibility             |                                                         |                         |                       |          |                |                                  |      |
| Programmatic .               | Accessibility Status     | Question                                                |                         |                       | Respo    | nse            |                                  |      |
| Is the primary or            | secondary entrance       | on an accessible route?                                 |                         |                       | Yes      |                |                                  |      |
| Is the building              | a multi-story buildi     | ng?                                                     |                         |                       | Yes      |                |                                  |      |
| Are all floor                | rs of the building acc   | essible through compliant                               | means?                  |                       | Yes      |                |                                  |      |
| Accessible                   | e classrooms exists o    | on each floor?                                          |                         |                       | Yes      |                |                                  |      |
|                              |                          | ccessible toilets exist on at                           |                         |                       | Yes      |                |                                  |      |
|                              |                          | ist, are they ALL accessib<br>nnasiums, Library, Multip |                         |                       | Yes      |                |                                  |      |
| Physical Break               | lown Structure           |                                                         | Exists                  | Required              | Complies | Deficiency     | Assistive<br>Listening<br>System | Alar |
| PROGRAMMA                    | ATIC ACCESSIBII          | LITY                                                    |                         |                       |          |                |                                  |      |
| Exterior Ro                  | utes                     |                                                         |                         |                       |          |                |                                  |      |
| Exterio                      | or Entrances & Exit      | ts                                                      |                         |                       | Yes      |                |                                  |      |
| Exterio                      | or H/C Lifts             |                                                         | No                      | No                    |          |                |                                  |      |
| Exterio                      | or Ramps and Raili       | ngs                                                     | Yes                     |                       | Yes      |                |                                  |      |
| Interior Ro                  | utes                     |                                                         |                         |                       |          |                |                                  |      |
| Corrid                       | or and Lobby H/C         | Lifts                                                   | Yes                     |                       | Yes      |                |                                  |      |
| Interio                      | r Corridor Doors a       | nd Hardware                                             | Yes                     |                       | Yes      |                |                                  |      |
| Interio                      | r Corridors and Lo       | bbies                                                   |                         |                       | Yes      |                |                                  |      |
| Interio                      | r Elevators              |                                                         | No                      |                       |          |                |                                  |      |
| Interio                      | r Lobby Doors and        | Hardware                                                |                         |                       | Yes      |                |                                  |      |
| Interio                      | r Ramps                  |                                                         | No                      |                       |          |                |                                  |      |
| Rooms & Sj                   | Daces                    |                                                         |                         |                       |          |                |                                  |      |
| Art Ro                       |                          |                                                         | No                      |                       |          |                |                                  |      |
| Audito                       | rium                     |                                                         | No                      |                       |          |                |                                  |      |
| Cafeter                      | ia                       | 1st Floor                                               | Yes                     |                       | Yes      |                | FM<br>System                     | Yes  |
| Classro                      | ooms                     | 1st, 2nd Floor                                          | Yes                     |                       | Yes      |                |                                  |      |
| Compu                        | ter Rooms                |                                                         | No                      |                       |          |                |                                  |      |
| Gymna                        | sium                     |                                                         | No                      |                       |          |                |                                  |      |
| Librar                       | y                        |                                                         | No                      |                       |          |                |                                  |      |
| Main C                       | Office                   | Room 112                                                | Yes                     |                       | Yes      |                |                                  |      |
| Multi-p                      | ourpose Room             | 1st Floor                                               | Yes                     |                       | Yes      |                | FM<br>System                     | Yes  |
| Nurse's                      | s Room                   | Room 130                                                | Yes                     |                       | Yes      |                |                                  |      |
| Pool                         |                          |                                                         | No                      |                       |          |                |                                  |      |
| Science                      | Lab                      |                                                         | No                      |                       |          |                |                                  |      |
| Toilet I                     | Rooms (Boys)             | 1st, 2nd Floor                                          | Yes                     |                       | Yes      |                |                                  |      |
|                              | Rooms (Girls)            | 1st, 2nd Floor                                          | Yes                     |                       | Yes      |                |                                  |      |
| 1 onet 1                     |                          |                                                         |                         |                       |          |                |                                  |      |