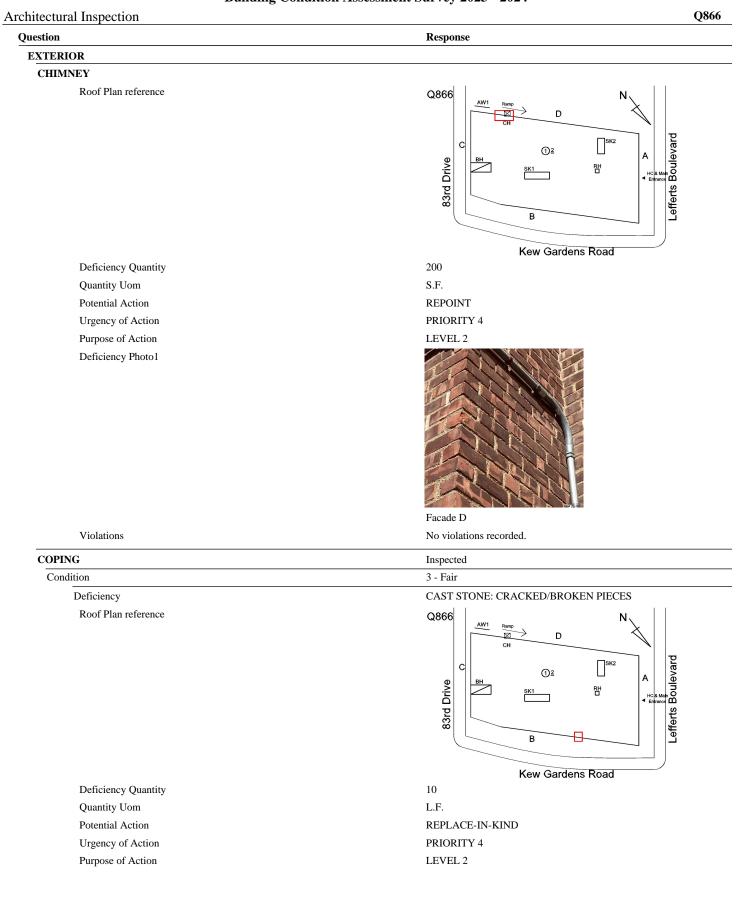

# TREADS/RISERS/NOSINGS

| Response                                                                 |
|--------------------------------------------------------------------------|
|                                                                          |
|                                                                          |
|                                                                          |
| Facade D - AW1                                                           |
| No violations recorded.                                                  |
| Inspected                                                                |
| 2 - Between Good and Fair                                                |
| No deficiencies recorded                                                 |
| Inspected                                                                |
| Masonry                                                                  |
| 3 - Fair<br>BRICK: MINOR CRACKS AND SPALLING                             |
| Q866<br>Q866<br>CH<br>CH<br>CH<br>CH<br>CH<br>CH<br>CH<br>CH<br>CH<br>CH |
| Kew Gardens Road                                                         |
| 10                                                                       |
| S.F.                                                                     |
| RESTITCH<br>PRIORITY 3                                                   |
| LEVEL 2                                                                  |
|                                                                          |
| Roof 1                                                                   |
| No violations recorded.                                                  |
|                                                                          |