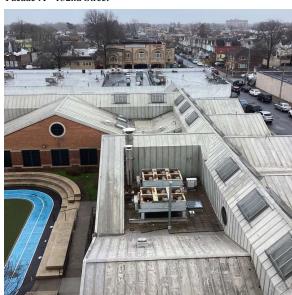

Facade A - Southwest view

Architectural Inspection Q865

Main Entrance Photo

Roof Photo

Facade A - 132nd Street

Have any Systems/Major Building Components been upgraded?

Roof 1 Yes

Systems: