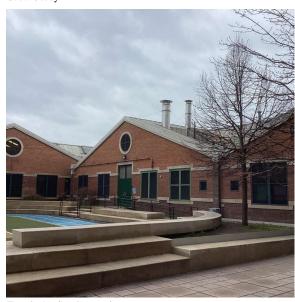

Facade A - Southwest view

Architectural Inspection Q865

Main Entrance Photo

Roof Photo

Facade A - 132nd Street

Have any Systems/Major Building Components been upgraded?

Roof 1 Yes

Systems: