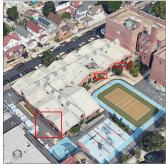

Facade A - Southwest view

Architectural Inspection Q865

Main Entrance Photo

Roof Photo

Facade A - 132nd Street

Have any Systems/Major Building Components been upgraded?

Roof 1 Yes

Systems: