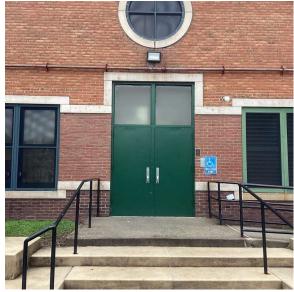

Facade A - Southwest view

Architectural Inspection Q865

Main Entrance Photo

Roof Photo

Facade A - 132nd Street

Have any Systems/Major Building Components been upgraded?

Roof 1 Yes

Systems: