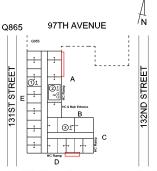

Facade A - Southwest view

Architectural Inspection Q865

Main Entrance Photo

Roof Photo

Facade A - 132nd Street

Have any Systems/Major Building Components been upgraded?

Roof 1 Yes

Systems: