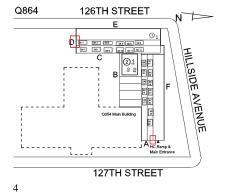

Custodian Fireman

Facade Photo

Corner of 127th Street and Hillside Avenue - Southwest View

Architectural Inspection Q864

Main Entrance Photo

Facade A - 127th Street

Roof 1 - Southwest View

| Have any Systems/Major Building Components been upgraded? | No |
|-----------------------------------------------------------|----|
| Have there been any Building Additions?                   | No |
| Tandem Schools?                                           | No |
| Leased Space?                                             | No |