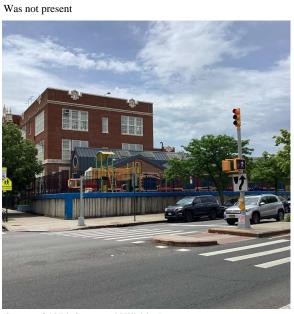

Custodian Fireman

Facade Photo

Corner of 127th Street and Hillside Avenue - Southwest View

Architectural Inspection Q864

Main Entrance Photo

Facade A - 127th Street

Roof 1 - Southwest View

| Have any Systems/Major Building Components been upgraded? | No |
|-----------------------------------------------------------|----|
| Have there been any Building Additions?                   | No |
| Tandem Schools?                                           | No |
| Leased Space?                                             | No |