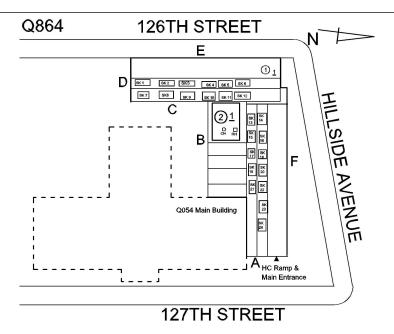

|          | Yes      |            |                                  |  |
| Toilet Rooms (Girls)                                                                                                                                                                      | 1st Floor                                 | Yes               |          | Yes      |            |                                  |  |
| Toilet Rooms (Staff)                                                                                                                                                                      | 1st Floor                                 | Yes               |          | Yes      |            |                                  |  |

Architectural Inspection Q864

**Building Template** 



# Inspection

| Response                  |
|---------------------------|
|                           |
| Inspected                 |
| Does not Exist            |
| Does not Exist            |
| Inspected                 |
| Metal                     |
| 2 - Between Good and Fair |
| No deficiencies recorded  |
| Does not Exist            |
| Does not Exist            |
| Inspected                 |
| Inspected                 |
| 5 - Poor                  |
|                           |

Deficiency

Roof Plan reference

METAL: DETERIORATED DOOR AND FRAME - MAJOR DETERIORATION



Deficiency Quantity Quantity Uom Potential Action

EACH REPLACE Urgency of Action PRIORITY 4 Purpose of Action LEVEL 2

# **Building Condition Assessment Survey 2023 - 2024**

Q864 Architectural Inspection

Que