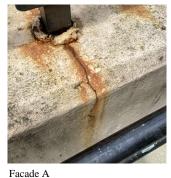

### STAIRS/RAMPS

Deficiency Photo1

Facade A

Violations No violations recorded.

Deficiency CONCRETE: CRACKS/SPALLING - MINOR

Roof Plan reference

Deficiency Photo1

Deficiency Quantity 30
Quantity Uom S.F.
Potential Action REPAIR
Urgency of Action PRIORITY 3
Purpose of Action LEVEL 2

Facade A

Violations No violations recorded.

| WINDOWS              | Inspected                 |  |
|----------------------|---------------------------|--|
| Replacement Quantity | 2,000                     |  |
| Replacement Uom      | S.F.                      |  |
| EXTERIOR GUARDS      | Inspected                 |  |
| Condition            | 2 - Between Good and Fair |  |
| Deficiency           | No deficiencies recorded  |  |
| LINTELS              | Inspected                 |  |
| Condition            | 2 - Between Good and Fair |  |
| Deficiency           | No deficiencies recorded  |  |