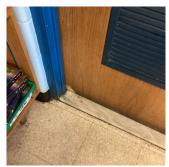

Room 107

Violations No violations recorded.

| Door(s)                      | Inspected                                               |
|------------------------------|---------------------------------------------------------|
| Condition                    | 5 - Poor                                                |
| Deficiency                   | WOOD: DETERIORATED DOOR                                 |
| Deficiency Location/Instance | Exits 11, 12 Vestibules, Rooms 108, 110, 111 and others |
| Deficiency Quantity          | 8                                                       |
| Quantity Uom                 | EACH                                                    |
| Potential Action             | MAINTENANCE                                             |
| Urgency of Action            | PRIORITY 3                                              |
| Purpose of Action            | LEVEL 2                                                 |
| Deficiency Photo1            |                                                         |

| tectural Inspection                                                           | Q8c                                                                                                  |
|-------------------------------------------------------------------------------|------------------------------------------------------------------------------------------------------|
| stion                                                                         | Response                                                                                             |
| TERIOR                                                                        |                                                                                                      |
| CLASSROOMS/CORRIDORS/ADMIN SPACES                                             |                                                                                                      |
| Door(s)                                                                       | Inspected                                                                                            |
|                                                                               | Exit 12 Vestibule                                                                                    |
| Violations                                                                    | No violations recorded.                                                                              |
| Floor Finish                                                                  | Inspected                                                                                            |
| Condition                                                                     | 2 - Between Good and Fair                                                                            |
| Deficiency                                                                    | VINYL TILES: BROKEN/DETERIORATED/MISSING TILES                                                       |
| Deficiency Location/Instance                                                  | Corridor near Room 122, 121, 112, 111, 106 and others                                                |
| Deficiency Quantity                                                           | 150                                                                                                  |
| Quantity Uom                                                                  | S.F.                                                                                                 |
| Potential Action                                                              | REPLACE                                                                                              |
| Urgency of Action                                                             | PRIORITY 3                                                                                           |
| Purpose of Action Deficiency Photo1                                           | LEVEL 2                                                                                              |
|                                                                               | Corridor near Room 111                                                                               |
| Violations                                                                    | No violations recorded.                                                                              |
| Walls                                                                         | Inspected                                                                                            |
| Condition                                                                     | 2 - Between Good and Fair                                                                            |
| Deficiency                                                                    | GLAZED BLOCK: CRACKS/SPALLING                                                                        |
| Deficiency Location/Instance                                                  | Corridor near Room 122                                                                               |
| Deficiency Quantity                                                           | 20                                                                                                   |
| Quantity Uom                                                                  |                                                                                                      |
|                                                                               | S.F.                                                                                                 |
| Potential Action                                                              | REPLACE                                                                                              |
| Urgency of Action                                                             | REPLACE<br>PRIORITY 3                                                                                |
| Urgency of Action Purpose of Action                                           | REPLACE                                                                                              |
| Urgency of Action                                                             | REPLACE PRIORITY 3 LEVEL 2                                                                           |
| Urgency of Action Purpose of Action Deficiency Photo1                         | REPLACE PRIORITY 3 LEVEL 2  Corridor near Room 122                                                   |
| Urgency of Action Purpose of Action Deficiency Photo1                         | REPLACE PRIORITY 3 LEVEL 2  Corridor near Room 122 No violations recorded.                           |
| Urgency of Action Purpose of Action Deficiency Photo1  Violations  Deficiency | REPLACE PRIORITY 3 LEVEL 2  Corridor near Room 122 No violations recorded.  MASONRY: CRACKS/SPALLING |
| Urgency of Action Purpose of Action Deficiency Photo1                         | REPLACE PRIORITY 3 LEVEL 2  Corridor near Room 122 No violations recorded.                           |