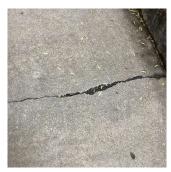

No violations recorded.

Deficiency

CAST IN PLACE / PRE-CAST CONCRETE: MINOR CRACKS/SPALLING

127TH STREET

Deficiency Quantity 50 Quantity Uom S.F.