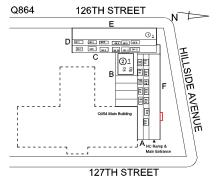

Custodian Fireman

Facade Photo

Corner of 127th Street and Hillside Avenue - Southwest View

Architectural Inspection Q864

Main Entrance Photo

Facade A - 127th Street

Roof 1 - Southwest View

| Have any Systems/Major Building Components been upgraded? | No |
|-----------------------------------------------------------|----|
| Have there been any Building Additions?                   | No |
| Tandem Schools?                                           | No |
| Leased Space?                                             | No |