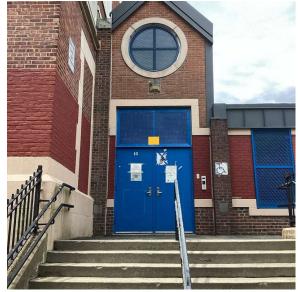

Custodian Fireman

Facade Photo

Corner of 127th Street and Hillside Avenue - Southwest View

Architectural Inspection Q864

Main Entrance Photo

Facade A - 127th Street

Roof 1 - Southwest View

| Have any Systems/Major Building Components been upgraded? | No |
|-----------------------------------------------------------|----|
| Have there been any Building Additions?                   | No |
| Tandem Schools?                                           | No |
| Leased Space?                                             | No |