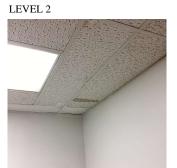

| estion                            | Response                                             |
|-----------------------------------|------------------------------------------------------|
| NTERIOR                           |                                                      |
| STRUCTURAL                        |                                                      |
| FOUNDATION WALLS                  |                                                      |
| Quantity Uom                      | S.F.                                                 |
| Potential Action                  | REPAIR                                               |
| Urgency of Action                 | PRIORITY 4                                           |
| Purpose of Action                 | LEVEL 5                                              |
| Deficiency Photo1                 | Facade D                                             |
| Violations                        | No violations recorded.                              |
| ROOF STRUCTURE                    | Inspected                                            |
| Condition                         | 2 - Between Good and Fair                            |
| Deficiency                        | No deficiencies recorded                             |
| VAULTS-BUNKERS                    | Does not Exist                                       |
| AUDITORIUM                        | Does not Exist                                       |
| CAFETERIA                         | Does not Exist                                       |
| CLASSROOMS/CORRIDORS/ADMIN SPACES | Inspected                                            |
| Ceiling                           | Inspected                                            |
| Condition                         | 2 - Between Good and Fair                            |
| Deficiency                        | ACOUSTIC TILES ON PLASTER: DAMAGED/MISSING           |
| Deficiency Location/Instance      | Corridor near Rooms 2, 6, Rooms 8, 10, 17 and others |
| Deficiency Quantity               | 60                                                   |
| Quantity Uom                      | S.F.                                                 |
| Potential Action                  | REPLACE                                              |
| Urgency of Action                 | PRIORITY 3                                           |
| Purpose of Action                 | LEVEL 2                                              |
| Deficiency Photo1                 | Corridor near Room 6 No violations recorded.         |
|                                   |                                                      |
| Door(s)                           | Inspected 5 Page                                     |
| Condition                         | 5 - Poor                                             |
| Deficiency                        | WOOD: DETERIORATED DOOR                              |
| Deficiency Location/Instance      | Rooms 2, 4, 10                                       |