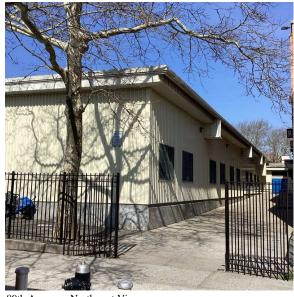

Was not present Edwin Malave

89th Avenue - Northwest View

Architectural Inspection Q860

Main Entrance Photo

Roof Photo

Facade A - 89th Avenue

Tacade A - 89th Avenue

Roof 1 - Southwest View