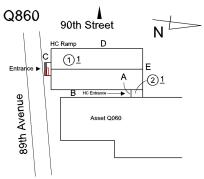

# **Building Condition Assessment Survey 2023 - 2024**

| estion                  | Response                                             |
|-------------------------|------------------------------------------------------|
| EXTERIOR                |                                                      |
| DOORS                   |                                                      |
| DOORS AND FRAMES        |                                                      |
| Deficiency Quantity     | 4                                                    |
| Quantity Uom            | EACH                                                 |
| Potential Action        | MAINTENANCE                                          |
| Urgency of Action       | PRIORITY 3                                           |
| Purpose of Action       | LEVEL 2                                              |
| Deficiency Photo1       | No photo recorded                                    |
| Violations              | No violations recorded.                              |
| DOOR HARDWARE           | Inspected                                            |
| Condition               | 3 - Fair                                             |
| Deficiency              | No deficiencies recorded                             |
| LINTELS                 | Does not Exist                                       |
| TRANSOM/SIDE LIGHT      | Does not Exist                                       |
| EXTERIOR WALLS          | Inspected                                            |
| Material Type(s)        | Steel                                                |
| Replacement Quantity    | 3,200                                                |
| Replacement Uom         | S.F.                                                 |
| Instance on All Facades | Inspected                                            |
| Instance Condition      | 4 - Between Fair and Poor                            |
| Instance Quantity       | 3,200                                                |
| Instance Quantity Uom   | S.F.                                                 |
| Deficiency              | METAL PANEL: DAMAGED TRIM                            |
| Roof Plan reference     | Q860                                                 |
|                         | 90th Street N  B HC Entrance  Asset Q060  Asset Q060 |
| Elevation               |                                                      |
| Deficiency Quantity     | 20                                                   |
| Quantity Uom            | L.F.                                                 |
|                         | DEDI ACE                                             |

#### EXTERIOR WALLS

Deficiency Photo1

Facade C

Response

Violations No violations recorded.

Deficiency

Roof Plan reference

METAL PANEL: SEVERE DENTS

Elevation

Deficiency Quantity Quantity Uom Potential Action Urgency of Action Purpose of Action

Deficiency Photo1

Violations

40 S.F. REPLACE PRIORITY 4 LEVEL 2

Facade D

No violations recorded.

EXTERIOR SOFFITS Inspected