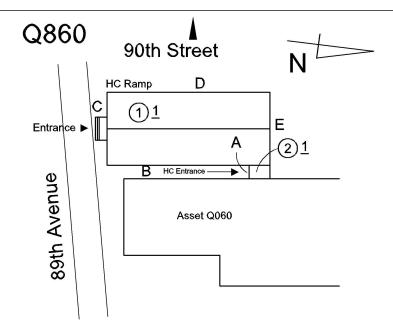

# **Building Condition Assessment Survey 2023 - 2024**

| estion                  | Response                                             |
|-------------------------|------------------------------------------------------|
| EXTERIOR                |                                                      |
| DOORS                   |                                                      |
| DOORS AND FRAMES        |                                                      |
| Deficiency Quantity     | 4                                                    |
| Quantity Uom            | EACH                                                 |
| Potential Action        | MAINTENANCE                                          |
| Urgency of Action       | PRIORITY 3                                           |
| Purpose of Action       | LEVEL 2                                              |
| Deficiency Photo1       | No photo recorded                                    |
| Violations              | No violations recorded.                              |
| DOOR HARDWARE           | Inspected                                            |
| Condition               | 3 - Fair                                             |
| Deficiency              | No deficiencies recorded                             |
| LINTELS                 | Does not Exist                                       |
| TRANSOM/SIDE LIGHT      | Does not Exist                                       |
| EXTERIOR WALLS          | Inspected                                            |
| Material Type(s)        | Steel                                                |
| Replacement Quantity    | 3,200                                                |
| Replacement Uom         | S.F.                                                 |
| Instance on All Facades | Inspected                                            |
| Instance Condition      | 4 - Between Fair and Poor                            |
| Instance Quantity       | 3,200                                                |
| Instance Quantity Uom   | S.F.                                                 |
| Deficiency              | METAL PANEL: DAMAGED TRIM                            |
| Roof Plan reference     | Q860                                                 |
|                         | 90th Street N  B HC Entrance  Asset Q060  Asset Q060 |
| Elevation               |                                                      |
| Deficiency Quantity     | 20                                                   |
| Quantity Uom            | L.F.                                                 |
|                         | DEDI ACE                                             |