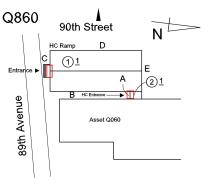

# **Building Condition Assessment Survey 2023 - 2024**

| estion                  | Response                                             |
|-------------------------|------------------------------------------------------|
| EXTERIOR                |                                                      |
| DOORS                   |                                                      |
| DOORS AND FRAMES        |                                                      |
| Deficiency Quantity     | 4                                                    |
| Quantity Uom            | EACH                                                 |
| Potential Action        | MAINTENANCE                                          |
| Urgency of Action       | PRIORITY 3                                           |
| Purpose of Action       | LEVEL 2                                              |
| Deficiency Photo1       | No photo recorded                                    |
| Violations              | No violations recorded.                              |
| DOOR HARDWARE           | Inspected                                            |
| Condition               | 3 - Fair                                             |
| Deficiency              | No deficiencies recorded                             |
| LINTELS                 | Does not Exist                                       |
| TRANSOM/SIDE LIGHT      | Does not Exist                                       |
| EXTERIOR WALLS          | Inspected                                            |
| Material Type(s)        | Steel                                                |
| Replacement Quantity    | 3,200                                                |
| Replacement Uom         | S.F.                                                 |
| Instance on All Facades | Inspected                                            |
| Instance Condition      | 4 - Between Fair and Poor                            |
| Instance Quantity       | 3,200                                                |
| Instance Quantity Uom   | S.F.                                                 |
| Deficiency              | METAL PANEL: DAMAGED TRIM                            |
| Roof Plan reference     | Q860                                                 |
|                         | 90th Street N  B HC Entrance  Asset Q060  Asset Q060 |
| Elevation               |                                                      |
| Deficiency Quantity     | 20                                                   |
| Quantity Uom            | L.F.                                                 |
|                         | DEDI ACE                                             |

| estion                       | Response                                        |
|------------------------------|-------------------------------------------------|
| VTERIOR                      |                                                 |
| STRUCTURAL                   |                                                 |
| COLUMNS/BEAMS/BEARING WALLS  | Inspected                                       |
| Condition                    | 2 - Between Good and Fair                       |
| Deficiency                   | No deficiencies recorded                        |
| FLOOR STRUCTURE              | Inspected                                       |
| Condition                    | 3 - Fair                                        |
| Deficiency                   | CONCRETE SLAB ON GRADE: THRU CRACKS             |
| Deficiency Location/Instance | Mechanical Equipment Room                       |
| Deficiency Quantity          | 40                                              |
| Quantity Uom                 | S.F.                                            |
| Potential Action             | REPAIR                                          |
| Urgency of Action            | PRIORITY 3                                      |
| Purpose of Action            | LEVEL 5                                         |
| Deficiency Photo1            |                                                 |
|                              | Mechanical Equipment Room                       |
| Violations                   | No violations recorded.                         |
| FOUNDATION WALLS             | Inspected                                       |
| Material Type(s)             | Concrete                                        |
| Condition                    | 3 - Fair                                        |
| Deficiency                   | CONCRETE: CRACKED/SPALLED/REINFORCEMENT EXPOSED |
| Deficiency Location/Instance | Facades B, C, D, E                              |
| Deficiency Quantity          | 100                                             |
| Quantity Uom                 | S.F.                                            |
| Potential Action             | REPAIR                                          |
| Urgency of Action            | PRIORITY 3                                      |
| Purpose of Action            | LEVEL 5                                         |
| Deficiency Photo1            |                                                 |
| Violations                   | Facade B                                        |
| Violations                   | No violations recorded.                         |
|                              | CONCRETE OR A CIVED (RDALLED (REINEORGEMENT)    |
| Deficiency                   | CONCRETE: CRACKED/SPALLED/REINFORCEMENT EXPOSED |