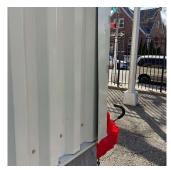

| estion                       | Response                                        |
|------------------------------|-------------------------------------------------|
| VTERIOR                      |                                                 |
| STRUCTURAL                   |                                                 |
| COLUMNS/BEAMS/BEARING WALLS  | Inspected                                       |
| Condition                    | 2 - Between Good and Fair                       |
| Deficiency                   | No deficiencies recorded                        |
| FLOOR STRUCTURE              | Inspected                                       |
| Condition                    | 3 - Fair                                        |
| Deficiency                   | CONCRETE SLAB ON GRADE: THRU CRACKS             |
| Deficiency Location/Instance | Mechanical Equipment Room                       |
| Deficiency Quantity          | 40                                              |
| Quantity Uom                 | S.F.                                            |
| Potential Action             | REPAIR                                          |
| Urgency of Action            | PRIORITY 3                                      |
| Purpose of Action            | LEVEL 5                                         |
| Deficiency Photo1            |                                                 |
|                              | Mechanical Equipment Room                       |
| Violations                   | No violations recorded.                         |
| FOUNDATION WALLS             | Inspected                                       |
| Material Type(s)             | Concrete                                        |
| Condition                    | 3 - Fair                                        |
| Deficiency                   | CONCRETE: CRACKED/SPALLED/REINFORCEMENT EXPOSED |
| Deficiency Location/Instance | Facades B, C, D, E                              |
| Deficiency Quantity          | 100                                             |
| Quantity Uom                 | S.F.                                            |
| Potential Action             | REPAIR                                          |
| Urgency of Action            | PRIORITY 3                                      |
| Purpose of Action            | LEVEL 5                                         |
| Deficiency Photo1            |                                                 |
| Violations                   | Facade B                                        |
| Violations                   | No violations recorded.                         |
|                              | CONCRETE OR A CIVED (RDALLED (REINEORGEMENT)    |
| Deficiency                   | CONCRETE: CRACKED/SPALLED/REINFORCEMENT EXPOSED |