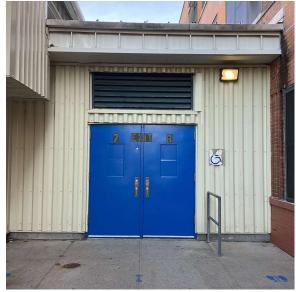

Was not present Edwin Malave

89th Avenue - Northwest View

Architectural Inspection Q860

Main Entrance Photo

Roof Photo

Facade A - 89th Avenue

Tacade A - 89th Avenue

Roof 1 - Southwest View