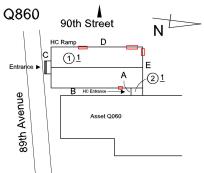

# **Building Condition Assessment Survey 2023 - 2024**

| estion                  | Response                                             |
|-------------------------|------------------------------------------------------|
| EXTERIOR                |                                                      |
| DOORS                   |                                                      |
| DOORS AND FRAMES        |                                                      |
| Deficiency Quantity     | 4                                                    |
| Quantity Uom            | EACH                                                 |
| Potential Action        | MAINTENANCE                                          |
| Urgency of Action       | PRIORITY 3                                           |
| Purpose of Action       | LEVEL 2                                              |
| Deficiency Photo1       | No photo recorded                                    |
| Violations              | No violations recorded.                              |
| DOOR HARDWARE           | Inspected                                            |
| Condition               | 3 - Fair                                             |
| Deficiency              | No deficiencies recorded                             |
| LINTELS                 | Does not Exist                                       |
| TRANSOM/SIDE LIGHT      | Does not Exist                                       |
| EXTERIOR WALLS          | Inspected                                            |
| Material Type(s)        | Steel                                                |
| Replacement Quantity    | 3,200                                                |
| Replacement Uom         | S.F.                                                 |
| Instance on All Facades | Inspected                                            |
| Instance Condition      | 4 - Between Fair and Poor                            |
| Instance Quantity       | 3,200                                                |
| Instance Quantity Uom   | S.F.                                                 |
| Deficiency              | METAL PANEL: DAMAGED TRIM                            |
| Roof Plan reference     | Q860                                                 |
|                         | 90th Street N  B HC Entrance  Asset Q060  Asset Q060 |
| Elevation               |                                                      |
| Deficiency Quantity     | 20                                                   |
| Quantity Uom            | L.F.                                                 |
|                         | DEDI ACE                                             |

| estion                       | Response                                        |
|------------------------------|-------------------------------------------------|
| VTERIOR                      |                                                 |
| STRUCTURAL                   |                                                 |
| COLUMNS/BEAMS/BEARING WALLS  | Inspected                                       |
| Condition                    | 2 - Between Good and Fair                       |
| Deficiency                   | No deficiencies recorded                        |
| FLOOR STRUCTURE              | Inspected                                       |
| Condition                    | 3 - Fair                                        |
| Deficiency                   | CONCRETE SLAB ON GRADE: THRU CRACKS             |
| Deficiency Location/Instance | Mechanical Equipment Room                       |
| Deficiency Quantity          | 40                                              |
| Quantity Uom                 | S.F.                                            |
| Potential Action             | REPAIR                                          |
| Urgency of Action            | PRIORITY 3                                      |
| Purpose of Action            | LEVEL 5                                         |
| Deficiency Photo1            |                                                 |
|                              | Mechanical Equipment Room                       |
| Violations                   | No violations recorded.                         |
| FOUNDATION WALLS             | Inspected                                       |
| Material Type(s)             | Concrete                                        |
| Condition                    | 3 - Fair                                        |
| Deficiency                   | CONCRETE: CRACKED/SPALLED/REINFORCEMENT EXPOSED |
| Deficiency Location/Instance | Facades B, C, D, E                              |
| Deficiency Quantity          | 100                                             |
| Quantity Uom                 | S.F.                                            |
| Potential Action             | REPAIR                                          |
| Urgency of Action            | PRIORITY 3                                      |
| Purpose of Action            | LEVEL 5                                         |
| Deficiency Photo1            |                                                 |
| Violations                   | Facade B                                        |
| Violations                   | No violations recorded.                         |
|                              | CONCRETE OR A CIVED (RDALLED (REINEORGEMENT)    |
| Deficiency                   | CONCRETE: CRACKED/SPALLED/REINFORCEMENT EXPOSED |