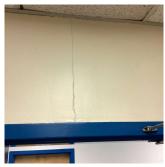

| estion                       | Response                                        |
|------------------------------|-------------------------------------------------|
| VTERIOR                      |                                                 |
| STRUCTURAL                   |                                                 |
| COLUMNS/BEAMS/BEARING WALLS  | Inspected                                       |
| Condition                    | 2 - Between Good and Fair                       |
| Deficiency                   | No deficiencies recorded                        |
| FLOOR STRUCTURE              | Inspected                                       |
| Condition                    | 3 - Fair                                        |
| Deficiency                   | CONCRETE SLAB ON GRADE: THRU CRACKS             |
| Deficiency Location/Instance | Mechanical Equipment Room                       |
| Deficiency Quantity          | 40                                              |
| Quantity Uom                 | S.F.                                            |
| Potential Action             | REPAIR                                          |
| Urgency of Action            | PRIORITY 3                                      |
| Purpose of Action            | LEVEL 5                                         |
| Deficiency Photo1            |                                                 |
|                              | Mechanical Equipment Room                       |
| Violations                   | No violations recorded.                         |
| FOUNDATION WALLS             | Inspected                                       |
| Material Type(s)             | Concrete                                        |
| Condition                    | 3 - Fair                                        |
| Deficiency                   | CONCRETE: CRACKED/SPALLED/REINFORCEMENT EXPOSED |
| Deficiency Location/Instance | Facades B, C, D, E                              |
| Deficiency Quantity          | 100                                             |
| Quantity Uom                 | S.F.                                            |
| Potential Action             | REPAIR                                          |
| Urgency of Action            | PRIORITY 3                                      |
| Purpose of Action            | LEVEL 5                                         |
| Deficiency Photo1            |                                                 |
| Violations                   | Facade B                                        |
| Violations                   | No violations recorded.                         |
|                              | CONCRETE OR A CIVED (RDALLED (REINEORGEMENT)    |
| Deficiency                   | CONCRETE: CRACKED/SPALLED/REINFORCEMENT EXPOSED |