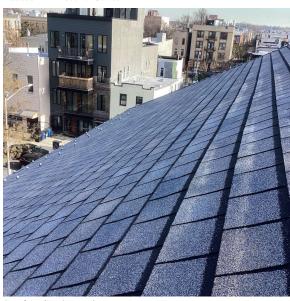

Facade Photo

Custodian

Fireman

Corner of Seneca Avenue and Bleecker Street - North view

Q848 **Architectural Inspection** 

Main Entrance Photo

Roof Photo

Facade A - Bleecker Street

Roof 1 - Southeast view

Have any Systems/Major Building Components been upgraded?

Yes

Systems: Exterior Door - repairs

Year:

Systems:  $Leaders/Gutters/Downspouts,\,Roofing\hbox{--}replacement;$ 

Chimney, Exterior Walls, Exterior Doors and Frames,