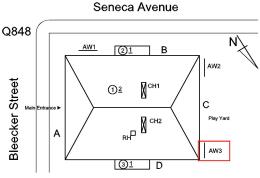

### **Building Condition Assessment Survey 2023 - 2024**

Architectural Inspection Q848

EXTERIOR

Question

AREAWAY

Deficiency Photo1

Deficiency Photo1

Facade C - AW3

Response

Violations No violations recorded.

Deficiency AREAWAY STAIRS: DETERIORATED TREADS/RISERS/NOSINGS

Roof Plan reference Seneca Avenue

Deficiency Quantity 20
Quantity Uom S.F.
Potential Action REPAIR
Urgency of Action PRIORITY 3
Purpose of Action LEVEL 2