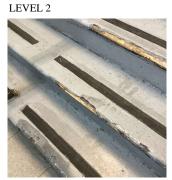

Response

Violations No violations recorded.

Deficiency AREAWAY STAIRS: DETERIORATED TREADS/RISERS/NOSINGS

Roof Plan reference Seneca Avenue

Deficiency Quantity 20
Quantity Uom S.F.
Potential Action REPAIR
Urgency of Action PRIORITY 3
Purpose of Action LEVEL 2