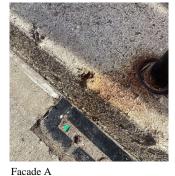

### **Building Condition Assessment Survey 2023 - 2024**

Architectural Inspection Q848

EXTERIOR

Question

AREAWAY

Deficiency Photo1

Deficiency Photo1

Facade C - AW3

Response

Violations No violations recorded.

Deficiency AREAWAY STAIRS: DETERIORATED TREADS/RISERS/NOSINGS

Roof Plan reference Seneca Avenue

Deficiency Quantity 20
Quantity Uom S.F.
Potential Action REPAIR
Urgency of Action PRIORITY 3
Purpose of Action LEVEL 2