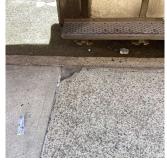

### AREAWAY

Architectural Inspection

Roof Plan reference

Deficiency Photo1

Violations

Roof Plan reference

Deficiency Quantity 30
Quantity Uom S.F.
Potential Action REPAIR
Urgency of Action PRIORITY 3
Purpose of Action LEVEL 2

Facade B - AW1

No violations recorded.

| AWNINGS AND CANOPIES | Does not Exist                             |
|----------------------|--------------------------------------------|
| CHIMNEY              | Inspected                                  |
| Material Type(s)     | Masonry                                    |
| Condition            | 2 - Between Good and Fair                  |
| Deficiency           | No deficiencies recorded                   |
| COPING               | Does not Exist                             |
| CORNICE              | Does not Exist                             |
| DOORS                | Inspected                                  |
| DOORS AND FRAMES     | Inspected                                  |
| Condition            | 4 - Between Fair and Poor                  |
| Deficiency           | METAL: DETERIORATED DOOR AND FRAME - MAJOR |