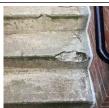

# **Building Condition Assessment Survey 2023 - 2024**

Architectural Inspection Q848

Yes

Tripping Hazard

Deteriorated areaway stair treads are a potential tripping hazard. EXTERIOR | AREAWAY Northwest corner areaway facing the play yard.

Roof Plan reference

Deficiency

AREAWAY STAIRS: DETERIORATED TREADS/RISERS/NOSINGS

Deficiency Quantity
Quantity Uom
Potential Action
Urgency of Action
Purpose of Action

S.F.
REPLACE
PRIORITY 5
LEVEL 6

### **Building Condition Assessment Survey 2023 - 2024**

Architectural Inspection Q848

EXTERIOR

Question

AREAWAY

Deficiency Photo1

Deficiency Photo1

Facade C - AW3