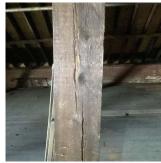

Facade B - AW1

No violations recorded.

| AWNINGS AND CANOPIES | Does not Exist                             |
|----------------------|--------------------------------------------|
| CHIMNEY              | Inspected                                  |
| Material Type(s)     | Masonry                                    |
| Condition            | 2 - Between Good and Fair                  |
| Deficiency           | No deficiencies recorded                   |
| COPING               | Does not Exist                             |
| CORNICE              | Does not Exist                             |
| DOORS                | Inspected                                  |
| DOORS AND FRAMES     | Inspected                                  |
| Condition            | 4 - Between Fair and Poor                  |
| Deficiency           | METAL: DETERIORATED DOOR AND FRAME - MAJOR |

Deficiency METAL: DETERIORATED DOOR AND FRAME - MAJOR DETERIORATION