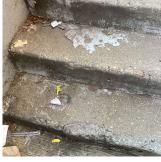

# **Building Condition Assessment Survey 2023 - 2024**

Architectural Inspection Q848

Yes

Tripping Hazard

Deteriorated areaway stair treads are a potential tripping hazard. EXTERIOR | AREAWAY Northwest corner areaway facing the play yard.

Roof Plan reference

Deficiency

AREAWAY STAIRS: DETERIORATED TREADS/RISERS/NOSINGS

Deficiency Quantity
Quantity Uom
Potential Action
Urgency of Action
Purpose of Action

S.F.
REPLACE
PRIORITY 5
LEVEL 6