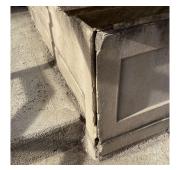

Facade B - AW1

No violations recorded.

| AWNINGS AND CANOPIES | Does not Exist                             |
|----------------------|--------------------------------------------|
| CHIMNEY              | Inspected                                  |
| Material Type(s)     | Masonry                                    |
| Condition            | 2 - Between Good and Fair                  |
| Deficiency           | No deficiencies recorded                   |
| COPING               | Does not Exist                             |
| CORNICE              | Does not Exist                             |
| DOORS                | Inspected                                  |
| DOORS AND FRAMES     | Inspected                                  |
| Condition            | 4 - Between Fair and Poor                  |
| Deficiency           | METAL: DETERIORATED DOOR AND FRAME - MAJOR |

Deficiency METAL: DETERIORATED DOOR AND FRAME - MAJOR DETERIORATION