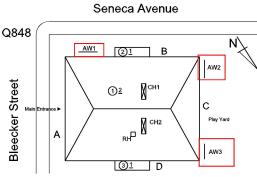

# Seneca Avenue

### Inspection

| Question              | Response  |
|-----------------------|-----------|
| Architectural         |           |
| EXTERIOR              | Inspected |
| AREAWAY               | Inspected |
| Instance on AW1-AW3   | Inspected |
| Instance Condition    | 3 - Fair  |
| Instance Quantity     | 3         |
| Instance Quantity Uom | EACH      |

# Q848 AW1 ②1 B AW2 OPEN CH2 Play Yard AW3

③1 D

Seneca Avenue

Deficiency Quantity

Architectural Inspection Q848