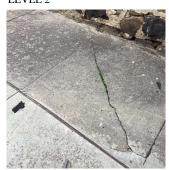

### DOORS AND FRAMES

Deficiency Photo1

Quantity UomEACHPotential ActionREPLACEUrgency of ActionPRIORITY 4Purpose of ActionLEVEL 2

Facade D

Violations No violations recorded.

Deficiency METAL: DETERIORATED DOOR AND FRAME - MINOR DETERIORATION

Roof Plan reference

Deficiency Photo1

### Seneca Avenue

Deficiency Quantity

Quantity Uom

EACH

Potential Action

MAINTENANCE

Urgency of Action

PRIORITY 3

Purpose of Action

LEVEL 2

Facade D

Violations No violations recorded.

| DOOR HARDWARE | Inspected                 |
|---------------|---------------------------|
| Condition     | 3 - Fair                  |
| Deficiency    | No deficiencies recorded  |
| LINTELS       | Inspected                 |
| Condition     | 2 - Between Good and Fair |