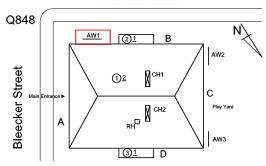

Facade B - AW1

Violations No violations recorded.

Deficiency AREAWAY WALLS: CRACKS AND SPALLING

Building Condition Assessment Survey 2023 - 2024

Q848

Question Response

### AREAWAY

Architectural Inspection

Roof Plan reference

Deficiency Photo1

Violations

Roof Plan reference

Deficiency Quantity 30
Quantity Uom S.F.
Potential Action REPAIR
Urgency of Action PRIORITY 3
Purpose of Action LEVEL 2

Facade B - AW1

No violations recorded.

| AWNINGS AND CANOPIES | Does not Exist                             |
|----------------------|--------------------------------------------|
| CHIMNEY              | Inspected                                  |
| Material Type(s)     | Masonry                                    |
| Condition            | 2 - Between Good and Fair                  |
| Deficiency           | No deficiencies recorded                   |
| COPING               | Does not Exist                             |
| CORNICE              | Does not Exist                             |
| DOORS                | Inspected                                  |
| DOORS AND FRAMES     | Inspected                                  |
| Condition            | 4 - Between Fair and Poor                  |
| Deficiency           | METAL: DETERIORATED DOOR AND FRAME - MAJOR |