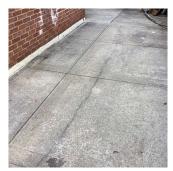

### **Building Condition Assessment Survey 2023 - 2024**

Architectural Inspection Q848

EXTERIOR

Question

AREAWAY

Deficiency Photo1

Deficiency Photo1

Facade C - AW3

Response

Violations No violations recorded.

Deficiency AREAWAY STAIRS: DETERIORATED TREADS/RISERS/NOSINGS

Roof Plan reference Seneca Avenue

Deficiency Quantity 20
Quantity Uom S.F.
Potential Action REPAIR
Urgency of Action PRIORITY 3
Purpose of Action LEVEL 2

Facade B - AW1

Violations No violations recorded.

Deficiency AREAWAY WALLS: CRACKS AND SPALLING

Building Condition Assessment Survey 2023 - 2024

Q848

Question Response