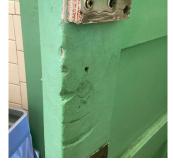

Facade B - AW1

No violations recorded.

| AWNINGS AND CANOPIES | Does not Exist                             |
|----------------------|--------------------------------------------|
| CHIMNEY              | Inspected                                  |
| Material Type(s)     | Masonry                                    |
| Condition            | 2 - Between Good and Fair                  |
| Deficiency           | No deficiencies recorded                   |
| COPING               | Does not Exist                             |
| CORNICE              | Does not Exist                             |
| DOORS                | Inspected                                  |
| DOORS AND FRAMES     | Inspected                                  |
| Condition            | 4 - Between Fair and Poor                  |
| Deficiency           | METAL: DETERIORATED DOOR AND FRAME - MAJOR |

Deficiency METAL: DETERIORATED DOOR AND FRAME - MAJOR DETERIORATION