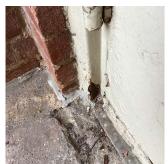

Facade B - AW1

Violations No violations recorded.

Deficiency AREAWAY WALLS: CRACKS AND SPALLING

Building Condition Assessment Survey 2023 - 2024

Q848

Question Response

Facade B - AW1

No violations recorded.

| AWNINGS AND CANOPIES | Does not Exist                             |
|----------------------|--------------------------------------------|
| CHIMNEY              | Inspected                                  |
| Material Type(s)     | Masonry                                    |
| Condition            | 2 - Between Good and Fair                  |
| Deficiency           | No deficiencies recorded                   |
| COPING               | Does not Exist                             |
| CORNICE              | Does not Exist                             |
| DOORS                | Inspected                                  |
| DOORS AND FRAMES     | Inspected                                  |
| Condition            | 4 - Between Fair and Poor                  |
| Deficiency           | METAL: DETERIORATED DOOR AND FRAME - MAJOR |

Deficiency METAL: DETERIORATED DOOR AND FRAME - MAJOR DETERIORATION