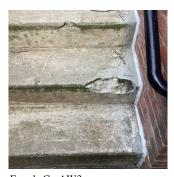

# **Building Condition Assessment Survey 2023 - 2024**

Architectural Inspection Q848

Yes

Tripping Hazard

Deteriorated areaway stair treads are a potential tripping hazard. EXTERIOR | AREAWAY Northwest corner areaway facing the play yard.

Roof Plan reference

Deficiency

AREAWAY STAIRS: DETERIORATED TREADS/RISERS/NOSINGS

Deficiency Quantity
Quantity Uom
Potential Action
Urgency of Action
Purpose of Action

S.F.
REPLACE
PRIORITY 5
LEVEL 6