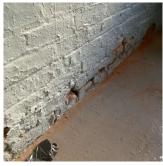

Facade B - AW1

Violations No violations recorded.

Deficiency AREAWAY WALLS: CRACKS AND SPALLING

Building Condition Assessment Survey 2023 - 2024

Q848

Question Response

### AREAWAY

Architectural Inspection

Roof Plan reference

Deficiency Photo1

Violations

Roof Plan reference

Deficiency Quantity 30
Quantity Uom S.F.
Potential Action REPAIR
Urgency of Action PRIORITY 3
Purpose of Action LEVEL 2

Facade B - AW1

No violations recorded.

| AWNINGS AND CANOPIES | Does not Exist                             |
|----------------------|--------------------------------------------|
| CHIMNEY              | Inspected                                  |
| Material Type(s)     | Masonry                                    |
| Condition            | 2 - Between Good and Fair                  |
| Deficiency           | No deficiencies recorded                   |
| COPING               | Does not Exist                             |
| CORNICE              | Does not Exist                             |
| DOORS                | Inspected                                  |
| DOORS AND FRAMES     | Inspected                                  |
| Condition            | 4 - Between Fair and Poor                  |
| Deficiency           | METAL: DETERIORATED DOOR AND FRAME - MAJOR |