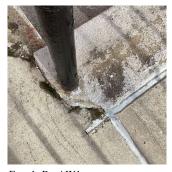

Response

Violations No violations recorded.

Deficiency AREAWAY STAIRS: DETERIORATED TREADS/RISERS/NOSINGS

Roof Plan reference Seneca Avenue

Deficiency Quantity 20
Quantity Uom S.F.
Potential Action REPAIR
Urgency of Action PRIORITY 3
Purpose of Action LEVEL 2

Facade B - AW1

Violations No violations recorded.

Deficiency AREAWAY WALLS: CRACKS AND SPALLING

Building Condition Assessment Survey 2023 - 2024

Q848

Question Response