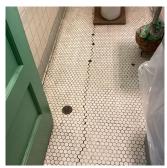

# **Building Condition Assessment Survey 2023 - 2024**

Architectural Inspection Q848

Yes

Tripping Hazard

Deteriorated areaway stair treads are a potential tripping hazard. EXTERIOR | AREAWAY Northwest corner areaway facing the play yard.