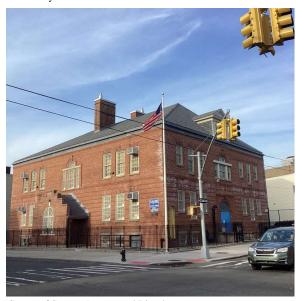

Facade Photo

Custodian

Fireman

Corner of Seneca Avenue and Bleecker Street - North view

Q848 **Architectural Inspection** 

Main Entrance Photo

Roof Photo

Facade A - Bleecker Street