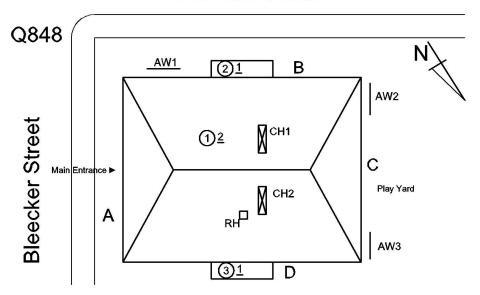

### **Building Condition Assessment Survey 2023 - 2024**

Architectural Inspection Q848

EXTERIOR

Question

AREAWAY

Deficiency Photo1

Deficiency Photo1

Facade C - AW3

Response

Violations No violations recorded.

Deficiency AREAWAY STAIRS: DETERIORATED TREADS/RISERS/NOSINGS

Roof Plan reference Seneca Avenue

Deficiency Quantity 20
Quantity Uom S.F.
Potential Action REPAIR
Urgency of Action PRIORITY 3
Purpose of Action LEVEL 2