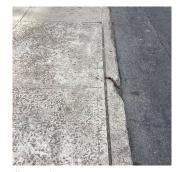

# **Building Condition Assessment Survey 2023 - 2024**

Architectural Inspection Q848

Yes

Tripping Hazard

Deteriorated areaway stair treads are a potential tripping hazard. EXTERIOR | AREAWAY Northwest corner areaway facing the play yard.

Roof Plan reference

Deficiency

AREAWAY STAIRS: DETERIORATED TREADS/RISERS/NOSINGS

Deficiency Quantity
Quantity Uom
Potential Action
Urgency of Action
Purpose of Action

S.F.
REPLACE
PRIORITY 5
LEVEL 6