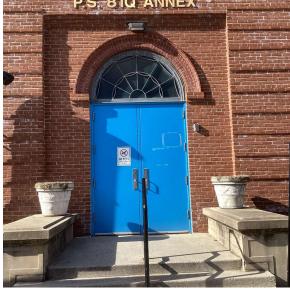

Facade Photo

Custodian

Fireman

Corner of Seneca Avenue and Bleecker Street - North view

Q848 **Architectural Inspection** 

Main Entrance Photo

Roof Photo

Facade A - Bleecker Street