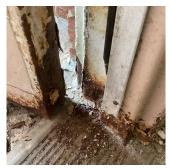

Facade B - AW1

No violations recorded.

| AWNINGS AND CANOPIES | Does not Exist                             |
|----------------------|--------------------------------------------|
| CHIMNEY              | Inspected                                  |
| Material Type(s)     | Masonry                                    |
| Condition            | 2 - Between Good and Fair                  |
| Deficiency           | No deficiencies recorded                   |
| COPING               | Does not Exist                             |
| CORNICE              | Does not Exist                             |
| DOORS                | Inspected                                  |
| DOORS AND FRAMES     | Inspected                                  |
| Condition            | 4 - Between Fair and Poor                  |
| Deficiency           | METAL: DETERIORATED DOOR AND FRAME - MAJOR |

Deficiency METAL: DETERIORATED DOOR AND FRAME - MAJOR DETERIORATION

### DOORS AND FRAMES

Deficiency Photo1

Quantity UomEACHPotential ActionREPLACEUrgency of ActionPRIORITY 4Purpose of ActionLEVEL 2

Facade D

Violations No violations recorded.

Deficiency METAL: DETERIORATED DOOR AND FRAME - MINOR DETERIORATION