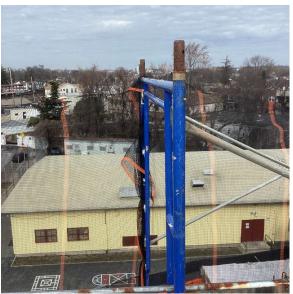

|
| Summary of Principal's Feedback                                            | Assistant Principal Tamra Haigler spoke on behalf of the Principal and had no comments regarding the physical condition of the building at this time. |
| Custodian                                                                  | Krishna Lachhman                                                                                                                                      |

Victor Grayson



Facades A and B - Northeast view

Fireman Facade Photo

## NYC Department of Education **Building Condition Assessment Survey 2023 - 2024**

#### Architectural Inspection

Main Entrance Photo

NOTICE

Facade A - Foch Boulevard



Roof 1 - Northwest view

| Yes      |                                                                                          |
|----------|------------------------------------------------------------------------------------------|
| Systems: | 1st Floor Boys and Girls Toilet Rooms upgraded to HC compliance; Partial Soffit repairs. |
| Year:    | 2022                                                                                     |
| Systems: | Roofing, Leaders/Gutters, Metal Soffits replacement.                                     |
| Year:    | 2016                                                                                     |
| No       |                                                                                          |
| No       |