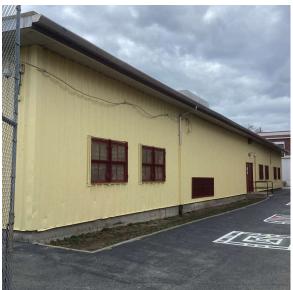

|
| Did this Principal provide feedback?                                       | Yes                                                                                                                                                   |
| Summary of Principal's Feedback                                            | Assistant Principal Tamra Haigler spoke on behalf of the Principal and had no comments regarding the physical condition of the building at this time. |
| Custodian                                                                  | Krishna Lachhman                                                                                                                                      |

Victor Grayson



Facades A and B - Northeast view

Fireman Facade Photo

## NYC Department of Education **Building Condition Assessment Survey 2023 - 2024**

#### Architectural Inspection

Main Entrance Photo

NOTICE

Facade A - Foch Boulevard



Roof 1 - Northwest view

| Yes      |                                                                                          |
|----------|------------------------------------------------------------------------------------------|
| Systems: | 1st Floor Boys and Girls Toilet Rooms upgraded to HC compliance; Partial Soffit repairs. |
| Year:    | 2022                                                                                     |
| Systems: | Roofing, Leaders/Gutters, Metal Soffits replacement.                                     |
| Year:    | 2016