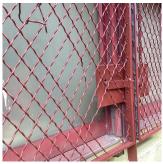

S.F. REPLACE PRIORITY 4

Response

LEVEL 2

Facade A No violations recorded.

| LINTELS                                          | Does not Exist                     |
|--------------------------------------------------|------------------------------------|
| WINDOWS                                          | Inspected                          |
| Material Type(s)                                 | Aluminum                           |
| Instance on Aluminum - Double Hung: Facades A, C | Inspected                          |
| Instance Condition                               | 5 - Poor                           |
| Instance Quantity                                | 600                                |
| Instance Quantity Uom                            | S.F.                               |
| Are these windows insulated                      | No                                 |
| Installation Year                                | 1972                               |
| Source of Installation                           | Custodial Staff                    |
| Deficiency                                       | ALUMINUM - DOUBLE HUNG: INOPERABLE |
| Roof Plan reference                              | B<br>A<br>Main Entrance            |