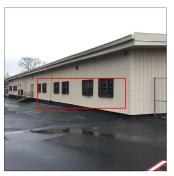

| DOOR HARDWARE           | Inspected                 |
|-------------------------|---------------------------|
| Condition               | 3 - Fair                  |
| Deficiency              | No deficiencies recorded  |
| LINTELS                 | Does not Exist            |
| TRANSOM/SIDE LIGHT      | Does not Exist            |
| EXTERIOR WALLS          | Inspected                 |
| Material Type(s)        | Steel                     |
| Replacement Quantity    | 5,500                     |
| Replacement Uom         | S.F.                      |
| Instance on All Facades | Inspected                 |
| Instance Condition      | 5 - Poor                  |
| Instance Quantity       | 5,500                     |
| Instance Quantity Uom   | S.F.                      |
| Deficiency              | METAL PANEL: DAMAGED TRIM |

#### EXTERIOR WALLS

Roof Plan reference

Elevation

Deficiency Quantity Quantity Uom Potential Action Urgency of Action Purpose of Action Deficiency Photo1 10 L.F. REPLACE PRIORITY 4 LEVEL 2

Facade B

No violations recorded.

Violations

Deficiency

Roof Plan reference

METAL PANEL: SEVERE DENTS