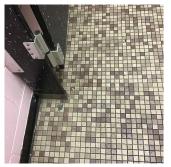

### **Building Condition Assessment Survey 2023 - 2024**

| stion                                            | Response                                            |
|--------------------------------------------------|-----------------------------------------------------|
| TERIOR                                           |                                                     |
| CLASSROOMS/CORRIDORS/ADMIN SPACES                |                                                     |
| Ceiling                                          | Inspected                                           |
| Violations                                       | No violations recorded.                             |
| Door(s)                                          | Inspected                                           |
| Condition                                        | 5 - Poor                                            |
| Deficiency                                       | METAL: DETERIORATED DOOR                            |
| Deficiency Location/Instance                     | Room M1, Main Entrance.                             |
| Deficiency Quantity                              | 2                                                   |
| Quantity Uom                                     | EACH                                                |
| Potential Action                                 | MAINTENANCE                                         |
| Urgency of Action                                | PRIORITY 3                                          |
| Purpose of Action Deficiency Photo1              | LEVEL 2                                             |
|                                                  |                                                     |
|                                                  | Room M1                                             |
| Violations                                       | No violations recorded.                             |
| Floor Finish                                     | Inspected                                           |
| Condition                                        | 2 - Between Good and Fair                           |
| Deficiency                                       | CERAMIC TILE: BROKEN/MISSING TILES                  |
| Deficiency Location/Instance                     | Main Entrance, Exit 1 - Vestibule                   |
| Deficiency Quantity                              | 20                                                  |
| Quantity Uom                                     | S.F.                                                |
| Potential Action                                 | REPLACE                                             |
| Urgency of Action                                | PRIORITY 3                                          |
| Purpose of Action                                | LEVEL 2                                             |
| Deficiency Photo1                                | Exit 1 - Vestibule                                  |
| Violations                                       | No violations recorded.                             |
| Deficiency                                       | VINYL TILES: DETERIORATED SUBSTRATE                 |
| -                                                | Room M9, Corridor near Room M9, Main Entrance.      |
| Deticiency Location/Instance                     | Room 1417, Corndon near Room 1417, Ividin Entrance. |
| Deficiency Location/Instance Deficiency Quantity | 30                                                  |
| Deficiency Quantity                              | 30<br>S.F.                                          |
|                                                  | 30<br>S.F.<br>REPLACE                               |