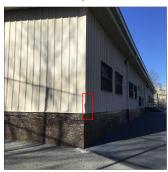

| DOOR HARDWARE           | Inspected                 |
|-------------------------|---------------------------|
| Condition               | 3 - Fair                  |
| Deficiency              | No deficiencies recorded  |
| LINTELS                 | Does not Exist            |
| TRANSOM/SIDE LIGHT      | Does not Exist            |
| EXTERIOR WALLS          | Inspected                 |
| Material Type(s)        | Steel                     |
| Replacement Quantity    | 5,500                     |
| Replacement Uom         | S.F.                      |
| Instance on All Facades | Inspected                 |
| Instance Condition      | 5 - Poor                  |
| Instance Quantity       | 5,500                     |
| Instance Quantity Uom   | S.F.                      |
| Deficiency              | METAL PANEL: DAMAGED TRIM |

#### EXTERIOR WALLS

Elevation

Deficiency Photo1

Roof Plan reference

Deficiency Quantity 2,000

Quantity Uom S.F.

Potential Action REPLACE

Urgency of Action PRIORITY 4

Purpose of Action LEVEL 2

Facade A
Violations No violations recorded.

| EXTERIOR SOFFITS | Inspected                 |
|------------------|---------------------------|
| Condition        | 2 - Between Good and Fair |
| Deficiency       | No deficiencies recorded  |
| LOADING DOCK     | Does not Exist            |
| LOUVER           | Inspected                 |
| Condition        | 3 - Fair                  |