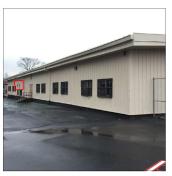

Facade A - Northwest view

Brian Robinson

Architectural Inspection Q834

Main Entrance Photo

Roof Photo

Facade A

Roof 1 - Northwest view

Have any Systems/Major Building Components been upgraded?

| DOOR HARDWARE           | Inspected                 |
|-------------------------|---------------------------|
| Condition               | 3 - Fair                  |
| Deficiency              | No deficiencies recorded  |
| LINTELS                 | Does not Exist            |
| TRANSOM/SIDE LIGHT      | Does not Exist            |
| EXTERIOR WALLS          | Inspected                 |
| Material Type(s)        | Steel                     |
| Replacement Quantity    | 5,500                     |
| Replacement Uom         | S.F.                      |
| Instance on All Facades | Inspected                 |
| Instance Condition      | 5 - Poor                  |
| Instance Quantity       | 5,500                     |
| Instance Quantity Uom   | S.F.                      |
| Deficiency              | METAL PANEL: DAMAGED TRIM |

#### EXTERIOR WALLS

Roof Plan reference

Elevation

Deficiency Quantity Quantity Uom Potential Action Urgency of Action Purpose of Action Deficiency Photo1 10 L.F. REPLACE PRIORITY 4 LEVEL 2

Facade B

No violations recorded.

#### EXTERIOR WALLS

Elevation

Deficiency Photo1

Roof Plan reference

Deficiency Quantity 2,000

Quantity Uom S.F.

Potential Action REPLACE

Urgency of Action PRIORITY 4