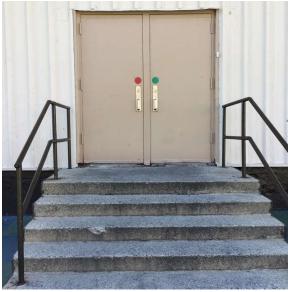

Facade A - Northwest view

Brian Robinson

Architectural Inspection Q834

Main Entrance Photo

Roof Photo

Facade A

Roof 1 - Northwest view

Have any Systems/Major Building Components been upgraded?