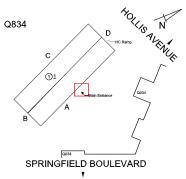

Facade A - Northwest view

Brian Robinson

Architectural Inspection Q834

Main Entrance Photo

Roof Photo

Facade A

Roof 1 - Northwest view

Have any Systems/Major Building Components been upgraded?