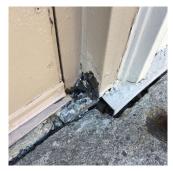

## Inspection

| nspection            |                                                               |
|----------------------|---------------------------------------------------------------|
| Question             | Response                                                      |
| Architectural        |                                                               |
| EXTERIOR             | Inspected                                                     |
| AREAWAY              | Does not Exist                                                |
| AWNINGS AND CANOPIES | Does not Exist                                                |
| CHIMNEY              | Does not Exist                                                |
| COPING               | Does not Exist                                                |
| CORNICE              | Does not Exist                                                |
| DOORS                | Inspected                                                     |
| DOORS AND FRAMES     | Inspected                                                     |
| Condition            | 5 - Poor                                                      |
| Deficiency           | METAL CLAD: DETERIORATED DOOR AND FRAME - MAJOR DETERIORATION |

### **Building Condition Assessment Survey 2023 - 2024**

Architectural Inspection Q834

| Question | Response |
|----------|----------|
| EXTERIOR |          |
| DOORS    |          |

#### DOORS AND FRAMES

Roof Plan reference

Deficiency Photo1

Deficiency Quantity 6
Quantity Uom EACH
Potential Action REPLACE
Urgency of Action PRIORITY 4
Purpose of Action LEVEL 2

Facade A
Violations
No violations recorded.