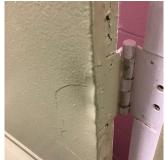

### **Building Condition Assessment Survey 2023 - 2024**

| stion                                            | Response                                            |
|--------------------------------------------------|-----------------------------------------------------|
| TERIOR                                           |                                                     |
| CLASSROOMS/CORRIDORS/ADMIN SPACES                |                                                     |
| Ceiling                                          | Inspected                                           |
| Violations                                       | No violations recorded.                             |
| Door(s)                                          | Inspected                                           |
| Condition                                        | 5 - Poor                                            |
| Deficiency                                       | METAL: DETERIORATED DOOR                            |
| Deficiency Location/Instance                     | Room M1, Main Entrance.                             |
| Deficiency Quantity                              | 2                                                   |
| Quantity Uom                                     | EACH                                                |
| Potential Action                                 | MAINTENANCE                                         |
| Urgency of Action                                | PRIORITY 3                                          |
| Purpose of Action Deficiency Photo1              | LEVEL 2                                             |
|                                                  |                                                     |
|                                                  | Room M1                                             |
| Violations                                       | No violations recorded.                             |
| Floor Finish                                     | Inspected                                           |
| Condition                                        | 2 - Between Good and Fair                           |
| Deficiency                                       | CERAMIC TILE: BROKEN/MISSING TILES                  |
| Deficiency Location/Instance                     | Main Entrance, Exit 1 - Vestibule                   |
| Deficiency Quantity                              | 20                                                  |
| Quantity Uom                                     | S.F.                                                |
| Potential Action                                 | REPLACE                                             |
| Urgency of Action                                | PRIORITY 3                                          |
| Purpose of Action                                | LEVEL 2                                             |
| Deficiency Photo1                                | Exit 1 - Vestibule                                  |
| Violations                                       | No violations recorded.                             |
| Deficiency                                       | VINYL TILES: DETERIORATED SUBSTRATE                 |
| -                                                | Room M9, Corridor near Room M9, Main Entrance.      |
| Deticiency Location/Instance                     | Room 1417, Corndon near Room 1417, Ividin Entrance. |
| Deficiency Location/Instance Deficiency Quantity | 30                                                  |
| Deficiency Quantity                              | 30<br>S.F.                                          |
|                                                  | 30<br>S.F.<br>REPLACE                               |