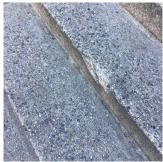

**Deficiency Quantity** 10 Quantity Uom S.F. Potential Action REPAIR Urgency of Action PRIORITY 3 Purpose of Action LEVEL 2

Facade B

Violations No violations recorded.

Deficiency CONCRETE: WORN-OUT TREAD/RISER/NOSING