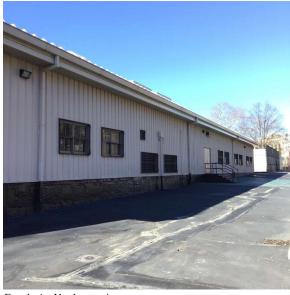

Facade A - Northwest view

Brian Robinson

Architectural Inspection Q834

Main Entrance Photo

Roof Photo

Facade A

Roof 1 - Northwest view

Have any Systems/Major Building Components been upgraded?