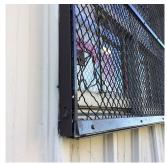

Purpose of Action LEVEL 2

Facade A
Violations No violations recorded.

| EXTERIOR SOFFITS | Inspected                 |
|------------------|---------------------------|
| Condition        | 2 - Between Good and Fair |
| Deficiency       | No deficiencies recorded  |
| LOADING DOCK     | Does not Exist            |
| LOUVER           | Inspected                 |
| Condition        | 3 - Fair                  |

Deficiency BROKEN/ DENTED BLADES

#### EXTERIOR

LOUVER

Elevation

Deficiency Photo1

| Deficiency Quantity | 10         |
|---------------------|------------|
| Quantity Uom        | S.F.       |
| Potential Action    | REPLACE    |
| Urgency of Action   | PRIORITY 4 |
| Purpose of Action   | LEVEL 2    |

|            | Facade A                |
|------------|-------------------------|
| Violations | No violations recorded. |

| PARAPETS                               | Does not Exist  |  |
|----------------------------------------|-----------------|--|
| PLAZA DECK                             | Does not Exist  |  |
| ROOF                                   | Inspected       |  |
| Roofing                                | Inspected       |  |
| Replacement Quantity                   | 11,500          |  |
| Replacement Uom                        | S.F.            |  |
| ROOF HATCH/SMOKE HATCH                 | Does not Exist  |  |
| LEADERS, GUTTERS, DOWNSPOUTS, SCUPPERS | Inspected       |  |
| Condition                              | 3 - Fair        |  |
| Deficiency                             | DAMAGED/MISSING |  |