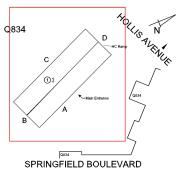

### **Building Condition Assessment Survey 2023 - 2024**

Architectural Inspection Q834

| Asset:        | P.S. 34 MINISCHOOL - QUEENS, 104-12 SPRINGFIELD BLVD, New York, 11428 |                    |                    |  |  |
|---------------|-----------------------------------------------------------------------|--------------------|--------------------|--|--|
| Inspection Id | Inspection Type                                                       | Time In            | Last Edited        |  |  |
| SA: Q834      | Architectural - Senior                                                | 2023-12-20 7:52 AM | 2024-01-03 2:20 PM |  |  |
| AA: Q834      | Architectural - Associate                                             | 2023-12-20 7:53 AM | 2023-12-26 7:07 PM |  |  |

Facade A - Northwest view

Brian Robinson

Architectural Inspection Q834

Main Entrance Photo

Roof Photo

Facade A

Roof 1 - Northwest view

Have any Systems/Major Building Components been upgraded?