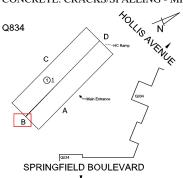

Facade A - Northwest view

Brian Robinson

Architectural Inspection Q834

Main Entrance Photo

Roof Photo

Facade A

Roof 1 - Northwest view

Have any Systems/Major Building Components been upgraded?