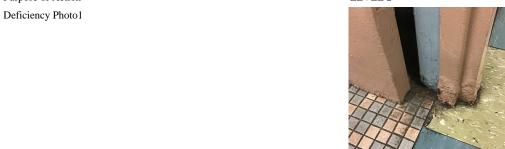

### **Building Condition Assessment Survey 2023 - 2024**

| stion                             | Response                                                  |
|-----------------------------------|-----------------------------------------------------------|
| TERIOR                            |                                                           |
| STRUCTURAL                        |                                                           |
| FOUNDATION WALLS                  |                                                           |
| Material Type(s)                  | Concrete                                                  |
| Condition                         | 3 - Fair                                                  |
| Deficiency                        | CONCRETE: CRACKED/SPALLED/REINFORCEMENT EXPOSED           |
| Deficiency Location/Instance      | Facade A                                                  |
| Deficiency Quantity               | 500                                                       |
| Quantity Uom                      | S.F.                                                      |
| Potential Action                  | REPAIR                                                    |
| Urgency of Action                 | PRIORITY 3                                                |
| Purpose of Action                 | LEVEL 5                                                   |
| Deficiency Photo1                 |                                                           |
|                                   | Facade A                                                  |
| Violations                        | No violations recorded.                                   |
| ROOF STRUCTURE                    | Inspected                                                 |
| Condition                         | 2 - Between Good and Fair                                 |
| Deficiency                        | No deficiencies recorded                                  |
| VAULTS-BUNKERS                    | Does not Exist                                            |
| AUDITORIUM                        | Does not Exist                                            |
| CAFETERIA                         | Does not Exist                                            |
| CLASSROOMS/CORRIDORS/ADMIN SPACES | Inspected                                                 |
| Ceiling                           | Inspected                                                 |
| Condition                         | 2 - Between Good and Fair                                 |
| Deficiency                        | ACOUSTIC TILES: DAMAGED/MISSING                           |
| Deficiency Location/Instance      | Rooms M2, M5, M7, M11, Near Vestibule Exit 3, and others. |
| Deficiency Quantity               | 120                                                       |
| Quantity Uom                      | S.F.                                                      |
| Potential Action                  | REPLACE                                                   |
| Urgency of Action                 | PRIORITY 3                                                |
| Purpose of Action                 | LEVEL 2                                                   |
| Deficiency Photo1                 | LEVEL 2                                                   |
|                                   |                                                           |