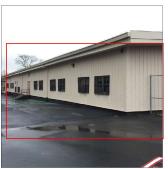

Facade A - Northwest view

Brian Robinson

Architectural Inspection Q834

Main Entrance Photo

Roof Photo

Facade A

Roof 1 - Northwest view

Have any Systems/Major Building Components been upgraded?