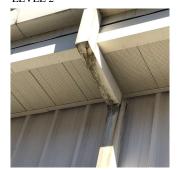

#### LEADERS, GUTTERS, DOWNSPOUTS, SCUPPERS

Potential Action REPLACE
Urgency of Action PRIORITY 4
Purpose of Action LEVEL 2

Deficiency Photo1

Facade C

Response

Violations No violations recorded.

Deficiency

Roof Plan reference

Deficiency Photo1

Deficiency Quantity 1
Quantity Uom EACH
Potential Action MAINTENANCE
Urgency of Action PRIORITY 5
Purpose of Action LEVEL 2

Facade C

Violations No violations recorded.

| ROOF BARRIER/FENCE        | Does not Exist            |
|---------------------------|---------------------------|
| ROOF CAGE                 | Does not Exist            |
| ROOFING                   | Inspected                 |
| Instance on Metal: Roof 1 | Inspected                 |
| Instance Condition        | 2 - Between Good and Fair |