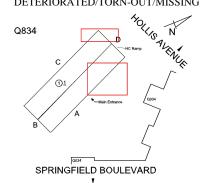

### **Building Condition Assessment Survey 2023 - 2024**

Architectural Inspection Q834

| Asset:        | P.S. 34 MINISCHOOL - QUEENS, 104-12 SPRINGFIELD BLVD, New York, 11428 |                    |                    |  |  |
|---------------|-----------------------------------------------------------------------|--------------------|--------------------|--|--|
| Inspection Id | Inspection Type                                                       | Time In            | Last Edited        |  |  |
| SA: Q834      | Architectural - Senior                                                | 2023-12-20 7:52 AM | 2024-01-03 2:20 PM |  |  |
| AA: Q834      | Architectural - Associate                                             | 2023-12-20 7:53 AM | 2023-12-26 7:07 PM |  |  |

Facade A - Northwest view

Brian Robinson

Architectural Inspection Q834

Main Entrance Photo

Roof Photo

Facade A

Roof 1 - Northwest view

Have any Systems/Major Building Components been upgraded?