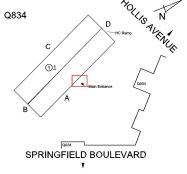

### **Building Condition Assessment Survey 2023 - 2024**

Architectural Inspection Q834

| Asset:        | P.S. 34 MINISCHOOL - QUEENS, 104-12 SPRINGFIELD BLVD, New York, 11428 |                    |                    |  |  |
|---------------|-----------------------------------------------------------------------|--------------------|--------------------|--|--|
| Inspection Id | Inspection Type                                                       | Time In            | Last Edited        |  |  |
| SA: Q834      | Architectural - Senior                                                | 2023-12-20 7:52 AM | 2024-01-03 2:20 PM |  |  |
| AA: Q834      | Architectural - Associate                                             | 2023-12-20 7:53 AM | 2023-12-26 7:07 PM |  |  |

### **Building Template**