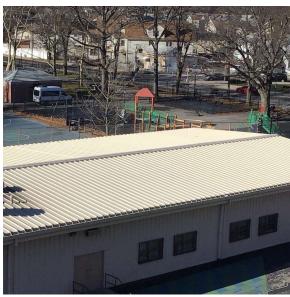

Facade A - Northwest view

Brian Robinson

Architectural Inspection Q834

Main Entrance Photo

Roof Photo

Facade A

Roof 1 - Northwest view

Have any Systems/Major Building Components been upgraded?