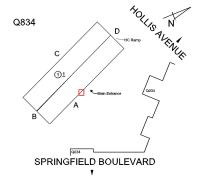

Facade A - Northwest view

Brian Robinson

Architectural Inspection Q834

Main Entrance Photo

Roof Photo

Facade A

Roof 1 - Northwest view

Have any Systems/Major Building Components been upgraded?