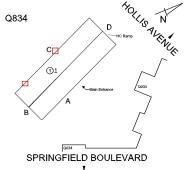

Facade A - Northwest view

Brian Robinson

Architectural Inspection Q834

Main Entrance Photo

Roof Photo

Facade A

Roof 1 - Northwest view

Have any Systems/Major Building Components been upgraded?