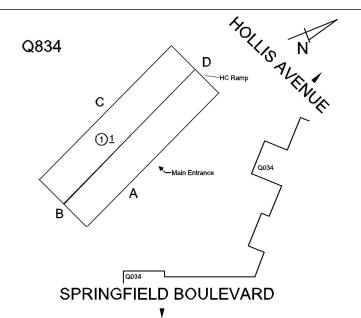

Facade A - Northwest view

Brian Robinson

Architectural Inspection Q834

Main Entrance Photo

Roof Photo

Facade A

Roof 1 - Northwest view

Have any Systems/Major Building Components been upgraded?