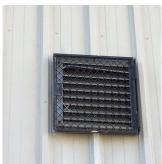

Purpose of Action LEVEL 2

Facade A
Violations No violations recorded.

| EXTERIOR SOFFITS | Inspected                 |
|------------------|---------------------------|
| Condition        | 2 - Between Good and Fair |
| Deficiency       | No deficiencies recorded  |
| LOADING DOCK     | Does not Exist            |
| LOUVER           | Inspected                 |
| Condition        | 3 - Fair                  |

Deficiency BROKEN/ DENTED BLADES

#### EXTERIOR

LOUVER

Elevation

Deficiency Photo1

| Deficiency Quantity | 10         |
|---------------------|------------|
| Quantity Uom        | S.F.       |
| Potential Action    | REPLACE    |
| Urgency of Action   | PRIORITY 4 |
| Purpose of Action   | LEVEL 2    |