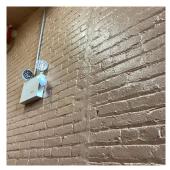

Roof Plan reference

Deficiency Photo1

BRICK: DETERIORATED MASONRY SILLS - MAJOR

Elevation

Deficiency Quantity 50
Quantity Uom L.F.

Potential Action REMOVE AND REPLACE