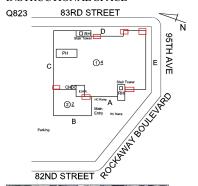

Roof Plan reference

DETERIORATION

Deficiency Quantity Quantity Uom Potential Action Urgency of Action

Purpose of Action

1 EACH REPLACE PRIORITY 4 LEVEL 2

Roof Plan reference

Deficiency Photo1

BRICK: DETERIORATED MASONRY SILLS - MAJOR

Elevation

Deficiency Quantity 50
Quantity Uom L.F.

Potential Action REMOVE AND REPLACE