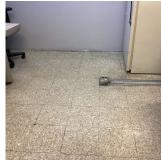

### DOORS AND FRAMES

Deficiency

Roof Plan reference

Deficiency Photo1

Facade A

| Violations | No violations recorded. |
|------------|-------------------------|
|            |                         |

| DOOR HARDWARE           | Inspected                 |
|-------------------------|---------------------------|
| Condition               | 2 - Between Good and Fair |
| Deficiency              | No deficiencies recorded  |
| LINTELS                 | Inspected                 |
| Condition               | 2 - Between Good and Fair |
| Deficiency              | No deficiencies recorded  |
| TRANSOM/SIDE LIGHT      | Inspected                 |
| Condition               | 2 - Between Good and Fair |
| Deficiency              | No deficiencies recorded  |
| EXTERIOR WALLS          | Inspected                 |
| Material Type(s)        | Concrete, Masonry         |
| Replacement Quantity    | 20,000                    |
| Replacement Uom         | S.F.                      |
| Instance on All Facades | Inspected                 |
| Instance Condition      | 5 - Poor                  |
| Instance Quantity       | 20,000                    |
| Instance Quantity Uom   | S.F.                      |
|                         |                           |

STUCCO CEMENT SURFACE: CRACKS, SPALLING