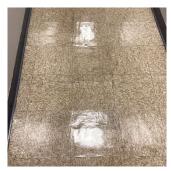

### EXTERIOR WALLS

Elevation

Deficiency Quantity 300
Quantity Uom S.F.
Potential Action REPLACE
Urgency of Action PRIORITY 4
Purpose of Action LEVEL 2

Facade E

Violations No violations recorded.

Deficiency

Roof Plan reference

Deficiency Photo1

BRICK: DETERIORATED MASONRY SILLS - MAJOR

Elevation

Deficiency Quantity 50
Quantity Uom L.F.

Potential Action REMOVE AND REPLACE