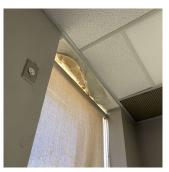

Deficiency Quantity Quantity Uom Potential Action Urgency of Action Purpose of Action Deficiency Photo1 STUCCO CEMENT SURFACE: WATER INFILTRATION IN INSTRUCTIONAL SPACE

700 S.F. REPAIR PRIORITY 5 LEVEL 2