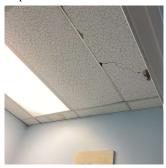

Deficiency Quantity Quantity Uom Potential Action Urgency of Action Purpose of Action Deficiency Photo1 STUCCO CEMENT SURFACE: WATER INFILTRATION IN INSTRUCTIONAL SPACE

700 S.F. REPAIR PRIORITY 5 LEVEL 2