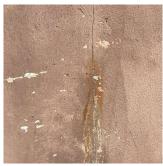

### DOORS AND FRAMES

Deficiency

Roof Plan reference

Deficiency Photo1

Facade A

| Violations | No violations recorded. |
|------------|-------------------------|
|            |                         |

| DOOR HARDWARE           | Inspected                 |
|-------------------------|---------------------------|
| Condition               | 2 - Between Good and Fair |
| Deficiency              | No deficiencies recorded  |
| LINTELS                 | Inspected                 |
| Condition               | 2 - Between Good and Fair |
| Deficiency              | No deficiencies recorded  |
| TRANSOM/SIDE LIGHT      | Inspected                 |
| Condition               | 2 - Between Good and Fair |
| Deficiency              | No deficiencies recorded  |
| EXTERIOR WALLS          | Inspected                 |
| Material Type(s)        | Concrete, Masonry         |
| Replacement Quantity    | 20,000                    |
| Replacement Uom         | S.F.                      |
| Instance on All Facades | Inspected                 |
| Instance Condition      | 5 - Poor                  |
| Instance Quantity       | 20,000                    |
| Instance Quantity Uom   | S.F.                      |
|                         |                           |

STUCCO CEMENT SURFACE: CRACKS, SPALLING