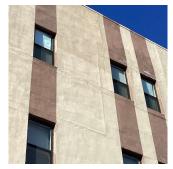

### DOORS AND FRAMES

Deficiency

Roof Plan reference

Deficiency Photo1

Facade A

| Violations | No violations recorded. |
|------------|-------------------------|
|            |                         |

| DOOR HARDWARE           | Inspected                 |
|-------------------------|---------------------------|
| Condition               | 2 - Between Good and Fair |
| Deficiency              | No deficiencies recorded  |
| LINTELS                 | Inspected                 |
| Condition               | 2 - Between Good and Fair |
| Deficiency              | No deficiencies recorded  |
| TRANSOM/SIDE LIGHT      | Inspected                 |
| Condition               | 2 - Between Good and Fair |
| Deficiency              | No deficiencies recorded  |
| EXTERIOR WALLS          | Inspected                 |
| Material Type(s)        | Concrete, Masonry         |
| Replacement Quantity    | 20,000                    |
| Replacement Uom         | S.F.                      |
| Instance on All Facades | Inspected                 |
| Instance Condition      | 5 - Poor                  |
| Instance Quantity       | 20,000                    |
| Instance Quantity Uom   | S.F.                      |
|                         |                           |

STUCCO CEMENT SURFACE: CRACKS, SPALLING