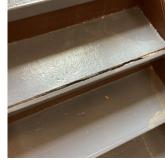

### EXTERIOR WALLS

Elevation

Deficiency Quantity 300
Quantity Uom S.F.
Potential Action REPLACE
Urgency of Action PRIORITY 4
Purpose of Action LEVEL 2

Facade E

Violations No violations recorded.

Deficiency

Roof Plan reference

Deficiency Photo1

BRICK: DETERIORATED MASONRY SILLS - MAJOR

Elevation

Deficiency Quantity 50
Quantity Uom L.F.

Potential Action REMOVE AND REPLACE