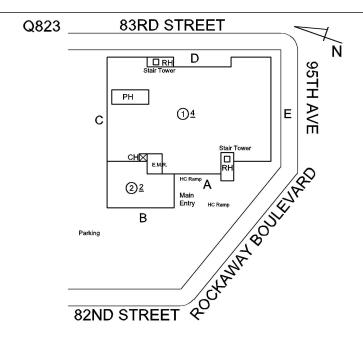

Roof Plan reference

DETERIORATION

Deficiency Quantity Quantity Uom Potential Action Urgency of Action

Purpose of Action

1 EACH REPLACE PRIORITY 4 LEVEL 2

### DOORS AND FRAMES

Deficiency

Roof Plan reference

Deficiency Photo1

Facade A

| Violations | No violations recorded. |
|------------|-------------------------|
|            |                         |

| DOOR HARDWARE           | Inspected                 |
|-------------------------|---------------------------|
| Condition               | 2 - Between Good and Fair |
| Deficiency              | No deficiencies recorded  |
| LINTELS                 | Inspected                 |
| Condition               | 2 - Between Good and Fair |
| Deficiency              | No deficiencies recorded  |
| TRANSOM/SIDE LIGHT      | Inspected                 |
| Condition               | 2 - Between Good and Fair |
| Deficiency              | No deficiencies recorded  |
| EXTERIOR WALLS          | Inspected                 |
| Material Type(s)        | Concrete, Masonry         |
| Replacement Quantity    | 20,000                    |
| Replacement Uom         | S.F.                      |
| Instance on All Facades | Inspected                 |
| Instance Condition      | 5 - Poor                  |
| Instance Quantity       | 20,000                    |
| Instance Quantity Uom   | S.F.                      |
|                         |                           |

### EXTERIOR WALLS

Elevation

Deficiency Quantity 300
Quantity Uom S.F.
Potential Action REPLACE
Urgency of Action PRIORITY 4
Purpose of Action LEVEL 2

Facade E

Violations No violations recorded.

Deficiency

Roof Plan reference

Deficiency Photo1

BRICK: DETERIORATED MASONRY SILLS - MAJOR

Elevation

Deficiency Quantity 50
Quantity Uom L.F.

Potential Action REMOVE AND REPLACE

### EXTERIOR WALLS

Deficiency Photo1

Urgency of Action PRIORITY 4
Purpose of Action LEVEL 2

Facade E

Violations No violations recorded.

Deficiency

Roof Plan reference

Elevation