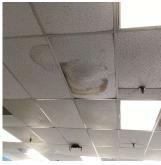

Deficiency Quantity Quantity Uom Potential Action Urgency of Action Purpose of Action Deficiency Photo1 STUCCO CEMENT SURFACE: WATER INFILTRATION IN INSTRUCTIONAL SPACE

700 S.F. REPAIR PRIORITY 5 LEVEL 2