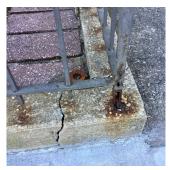

### EXTERIOR WALLS

Elevation

Deficiency Quantity 300
Quantity Uom S.F.
Potential Action REPLACE
Urgency of Action PRIORITY 4
Purpose of Action LEVEL 2

Facade E

Violations No violations recorded.

Deficiency

Roof Plan reference

Deficiency Photo1

BRICK: DETERIORATED MASONRY SILLS - MAJOR

Elevation

Deficiency Quantity 50
Quantity Uom L.F.

Potential Action REMOVE AND REPLACE