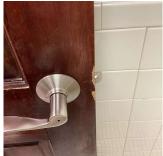

### DOORS AND FRAMES

Deficiency

Roof Plan reference

Deficiency Photo1

Facade A

| Violations | No violations recorded. |
|------------|-------------------------|
|            |                         |

| DOOR HARDWARE           | Inspected                 |
|-------------------------|---------------------------|
| Condition               | 2 - Between Good and Fair |
| Deficiency              | No deficiencies recorded  |
| LINTELS                 | Inspected                 |
| Condition               | 2 - Between Good and Fair |
| Deficiency              | No deficiencies recorded  |
| TRANSOM/SIDE LIGHT      | Inspected                 |
| Condition               | 2 - Between Good and Fair |
| Deficiency              | No deficiencies recorded  |
| EXTERIOR WALLS          | Inspected                 |
| Material Type(s)        | Concrete, Masonry         |
| Replacement Quantity    | 20,000                    |
| Replacement Uom         | S.F.                      |
| Instance on All Facades | Inspected                 |
| Instance Condition      | 5 - Poor                  |
| Instance Quantity       | 20,000                    |
| Instance Quantity Uom   | S.F.                      |
|                         |                           |

STUCCO CEMENT SURFACE: CRACKS, SPALLING