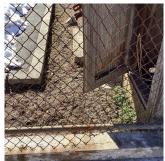

ency of Action            | PRIORITY 3                      |
| orgency of Action            | I KIOKII I J                    |

Question

Response

**FENCES** 

SITE

Deficiency Photo1

Deficiency Photo1

IRRIGATION SYSTEM



83rd Street

Violations No violations recorded.

Deficiency CONCRETE CURB: DAMAGED/DETERIORATED

Deficiency Location/Instance 82nd Street, 83rd Street, 95th Avenue, Rockaway Boulevard

Deficiency Quantity 150
Quantity Uom S.F.

Potential Action REPLACE
Urgency of Action PRIORITY 3

Purpose of Action LEVEL 2



83rd Street

Violations No violations recorded.

Deficiency CHAIN LINK: DAMAGED/DETERIORATED

Deficiency Location/Instance 83rd Street
Deficiency Quantity 150
Quantity Uom S.F.

Potential Action REPLACE
Urgency of Action PRIORITY 3

Purpose of Action LEVEL 2



83rd Street

Does not Exist

Violations No violations recorded.

(P) Page 24 of 28 Print Date: 6/28/2024

| itectural Inspection<br>estion      | Q82                                                          |
|-------------------------------------|--------------------------------------------------------------|
| ITE                                 | Response                                                     |
| IRRIGATION SYSTEM                   | Does not Exist                                               |
| PAVING                              | Inspected                                                    |
| Student Non-Use                     | Inspected                                                    |
| Gravel Exists?                      | Yes