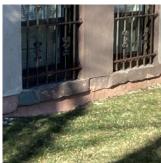

Roof Plan reference

Deficiency Photo1

BRICK: DETERIORATED MASONRY SILLS - MAJOR

Elevation

Deficiency Quantity 50
Quantity Uom L.F.

Potential Action REMOVE AND REPLACE