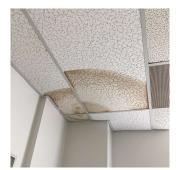

### EXTERIOR WALLS

Elevation

Deficiency Quantity 300
Quantity Uom S.F.
Potential Action REPLACE
Urgency of Action PRIORITY 4
Purpose of Action LEVEL 2

Facade E

Violations No violations recorded.

Deficiency

Roof Plan reference

Deficiency Photo1

BRICK: DETERIORATED MASONRY SILLS - MAJOR

Elevation

Deficiency Quantity 50
Quantity Uom L.F.

Potential Action REMOVE AND REPLACE