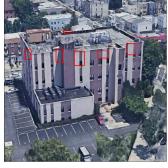

Did you meet with this Principal? Did this Principal provide feedback?

Custodian Fireman Facade Photo No No

Was not present

Donna Perez (Handyperson)

Corner of Rockaway Boulevard and 95th

Avenue - North view

Main Entrance Photo

Roof Photo

Facade A - Rockaway Boulevard

Roof 2 - Northeast view

Have any Systems/Major Building Components been upgraded?

Yes

Systems: Windows - replacement, Roofing - repairs

Year: 2023