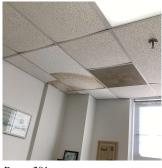

Deficiency Quantity Quantity Uom Potential Action Urgency of Action Purpose of Action Deficiency Photo1 STUCCO CEMENT SURFACE: WATER INFILTRATION IN INSTRUCTIONAL SPACE

700 S.F. REPAIR PRIORITY 5 LEVEL 2