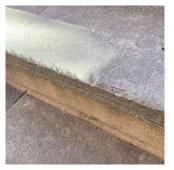

Roof Plan reference

Deficiency Photo1

BRICK: DETERIORATED MASONRY SILLS - MAJOR

Elevation

Deficiency Quantity 50
Quantity Uom L.F.

Potential Action REMOVE AND REPLACE