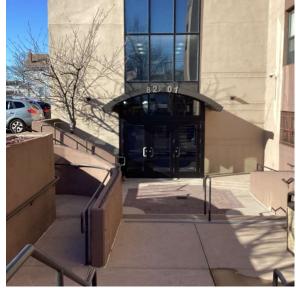

Main Entrance Photo

Roof Photo

Facade A - Rockaway Boulevard

Roof 2 - Northeast view

Have any Systems/Major Building Components been upgraded?

Yes

Systems: Windows - replacement, Roofing - repairs

Year: 2023