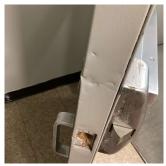

# Inspection

| uestion              | Response                                   |  |
|----------------------|--------------------------------------------|--|
| rchitectural         |                                            |  |
| EXTERIOR             | Inspected                                  |  |
| AREAWAY              | Does not Exist                             |  |
| AWNINGS AND CANOPIES | Inspected                                  |  |
| Condition            | 2 - Between Good and Fair                  |  |
| Deficiency           | No deficiencies recorded                   |  |
| CHIMNEY              | Inaccessible                               |  |
| COPING               | Inaccessible                               |  |
| CORNICE              | Does not Exist                             |  |
| DOORS                | Inspected                                  |  |
| DOORS AND FRAMES     | Inspected                                  |  |
| Condition            | 4 - Between Fair and Poor                  |  |
| Deficiency           | METAL: DETERIORATED DOOR AND FRAME - MAJOR |  |