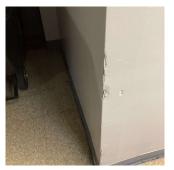

### DOORS AND FRAMES

Deficiency

Roof Plan reference

Deficiency Photo1

Facade A

| Violations | No violations recorded. |
|------------|-------------------------|
|            |                         |

| DOOR HARDWARE           | Inspected                 |
|-------------------------|---------------------------|
| Condition               | 2 - Between Good and Fair |
| Deficiency              | No deficiencies recorded  |
| LINTELS                 | Inspected                 |
| Condition               | 2 - Between Good and Fair |
| Deficiency              | No deficiencies recorded  |
| TRANSOM/SIDE LIGHT      | Inspected                 |
| Condition               | 2 - Between Good and Fair |
| Deficiency              | No deficiencies recorded  |
| EXTERIOR WALLS          | Inspected                 |
| Material Type(s)        | Concrete, Masonry         |
| Replacement Quantity    | 20,000                    |
| Replacement Uom         | S.F.                      |
| Instance on All Facades | Inspected                 |
| Instance Condition      | 5 - Poor                  |
| Instance Quantity       | 20,000                    |
| Instance Quantity Uom   | S.F.                      |
|                         |                           |

STUCCO CEMENT SURFACE: CRACKS, SPALLING