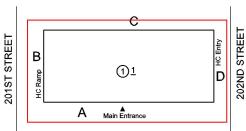

#### **Building Condition Assessment Survey 2023 - 2024**

Q822 Architectural Inspection Question Response **EXTERIOR** ROOF Roofing LEADERS, GUTTERS, DOWNSPOUTS, SCUPPERS 3 - Fair DAMAGED/MISSING Deficiency Roof Plan reference Q822 C 202ND STREET 201ST STREET D HC Entry В  $(1)_{1}$ Main Entrance **Deficiency Quantity** 10 Quantity Uom L.F. REPLACE Potential Action PRIORITY 4 Urgency of Action LEVEL 2 Purpose of Action Deficiency Photo1 Facade A Violations No violations recorded. ROOF BARRIER/FENCE Does not Exist ROOF CAGE Does not Exist ROOFING Inspected Instance on Metal: Roof 1 Inspected 1 - Good Instance Condition Instance Photo Roof 1 9,000 Instance Quantity Instance Quantity Uom S.F. Does the roof have major mechanical equipment sitting on Dunnage Steel less than 18" above the Roofing? No Does this roof instance have a Sustainable Roof System? No Do solar panels exist on these roofs? No Is/Are the roof(s) suitable for Solar Panel installation? No Installation Year 2008 Source of Installation Custodial Staff