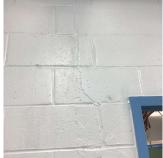

#### Floor Finish

Deficiency Photo1

STAIRS/RAMPS: INTERIOR

Classroom M-1

| Violations | No violations recorded. |
|------------|-------------------------|
|            |                         |

| Walls                        | Inspected                          |
|------------------------------|------------------------------------|
| Condition                    | 2 - Between Good and Fair          |
| Deficiency                   | MASONRY: CRACKS/SPALLING           |
| Deficiency Location/Instance | Corridor near room M-17, 16, 12, 9 |
| Deficiency Quantity          | 30                                 |
| Quantity Uom                 | S.F.                               |
| Potential Action             | REPLACE                            |
| Urgency of Action            | PRIORITY 3                         |
| Purpose of Action            | LEVEL 2                            |
| Deficiency Photo1            |                                    |

Corridor near room M-12

Does not Exist

| Violations             | No violations recorded.  |  |
|------------------------|--------------------------|--|
| Specialties            | Does not Exist           |  |
| GYMNASIUM              | Does not Exist           |  |
| INTERIOR DOOR HARDWARE | Inspected                |  |
| Condition              | 3 - Fair                 |  |
| Deficiency             | No deficiencies recorded |  |
| INTERIOR GUARDS        | Does not Exist           |  |
| KITCHEN                | Does not Exist           |  |
| LIBRARY                | Does not Exist           |  |
| LOCKER ROOM            | Does not Exist           |  |
| MULTI-PURPOSE ROOM     | Does not Exist           |  |
| SCIENCE DEMO ROOM      | Does not Exist           |  |
| SCIENCE LAB            | Does not Exist           |  |
| SCIENCE PREP ROOM      | Does not Exist           |  |
| SHOWER ROOM            | Does not Exist           |  |