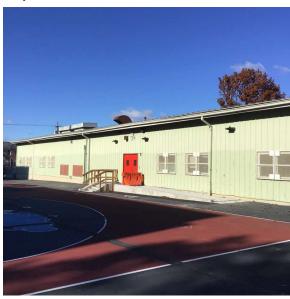

Facade A - Northwest view

Main Entrance Photo

Roof Photo

Facade A

Roof 1 - Northwest view

Have any Systems/Major Building Components been upgraded?

Systems: (2) Staff and (2) Students Toilet Rooms upgraded. New