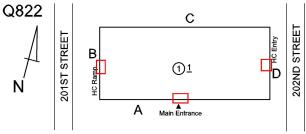

#### **Building Condition Assessment Survey 2023 - 2024**

Q822 Architectural Inspection Question Response **EXTERIOR** ROOF Roofing LEADERS, GUTTERS, DOWNSPOUTS, SCUPPERS 3 - Fair DAMAGED/MISSING Deficiency Roof Plan reference Q822 C 202ND STREET 201ST STREET D HC Entry В  $(1)_{1}$ Main Entrance **Deficiency Quantity** 10 Quantity Uom L.F. REPLACE Potential Action PRIORITY 4 Urgency of Action LEVEL 2 Purpose of Action Deficiency Photo1 Facade A Violations No violations recorded. ROOF BARRIER/FENCE Does not Exist ROOF CAGE Does not Exist ROOFING Inspected Instance on Metal: Roof 1 Inspected 1 - Good Instance Condition Instance Photo Roof 1 9,000 Instance Quantity Instance Quantity Uom S.F. Does the roof have major mechanical equipment sitting on Dunnage Steel less than 18" above the Roofing? No Does this roof instance have a Sustainable Roof System? No Do solar panels exist on these roofs? No Is/Are the roof(s) suitable for Solar Panel installation? No Installation Year 2008 Source of Installation Custodial Staff