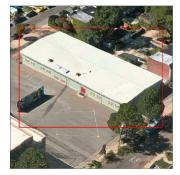

### Asset Data

Facade Photo

|                  | Question                                               |                                      | Answer                                                                                                                   |  |
|------------------|--------------------------------------------------------|--------------------------------------|--------------------------------------------------------------------------------------------------------------------------|--|
|                  | Was the building fully accessible for inspection       |                                      | Yes                                                                                                                      |  |
|                  | Building Square Footage                                |                                      | 9,000                                                                                                                    |  |
|                  | Comments on the Area (for Athletic I<br>Leased Spaces) | Field, Playing Surfaces,             | None                                                                                                                     |  |
|                  | Comments on the Stories (Floors) plu                   | as Basements                         | 1 (No Basement)                                                                                                          |  |
|                  | Comments on the Number of Classro                      | oms                                  | 7                                                                                                                        |  |
|                  | Comments on the Year Built                             |                                      | 1974                                                                                                                     |  |
|                  | Student Population                                     |                                      | 28                                                                                                                       |  |
| Staff Population |                                                        |                                      | 32                                                                                                                       |  |
| Weather          |                                                        |                                      | Fair                                                                                                                     |  |
|                  | Principal(s) Information                               |                                      |                                                                                                                          |  |
|                  |                                                        | Principal Name                       | Nicole Avila                                                                                                             |  |
|                  |                                                        | Organization                         | P.S. 811 (District 75) @ P.S. 136 - Queens                                                                               |  |
|                  |                                                        | Did you meet with this Principal?    | No                                                                                                                       |  |
|                  |                                                        | Did this Principal provide feedback? | Yes                                                                                                                      |  |
|                  |                                                        | Summary of Principal's Feedback      | The Unit Coordinator Maria Petkanas commented on behalf of the Principal as follows:  The heating system needs balancing |  |
|                  | Custodian                                              |                                      | Krishna Lachhman                                                                                                         |  |
|                  | Fireman                                                |                                      | Joseph Barbieri                                                                                                          |  |
|                  |                                                        |                                      |                                                                                                                          |  |

Facade A - Northwest view

Main Entrance Photo

Roof Photo

Facade A

Roof 1 - Northwest view

Have any Systems/Major Building Components been upgraded?

Systems: (2) Staff and (2) Students Toilet Rooms upgraded. New