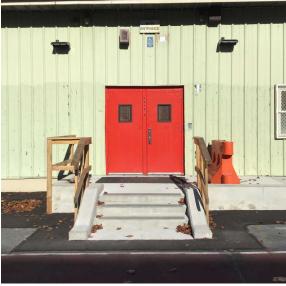

Facade A - Northwest view

Main Entrance Photo

Roof Photo

Facade A

Roof 1 - Northwest view

Have any Systems/Major Building Components been upgraded?

Systems: (2) Staff and (2) Students Toilet Rooms upgraded. New

Exterior Ramps and Railings

Year: 2023

Systems: Roofing - repairs

Year: 2012

Systems: Roofing, Exterior Ramps, Windows - replacement

Year: 2008

No No No

Yes