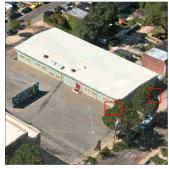

#### **Building Condition Assessment Survey 2023 - 2024**

Q822 Architectural Inspection Question Response **EXTERIOR** ROOF Roofing LEADERS, GUTTERS, DOWNSPOUTS, SCUPPERS 3 - Fair DAMAGED/MISSING Deficiency Roof Plan reference Q822 C 202ND STREET 201ST STREET D HC Entry В  $(1)_{1}$ Main Entrance **Deficiency Quantity** 10 Quantity Uom L.F. REPLACE Potential Action PRIORITY 4 Urgency of Action LEVEL 2 Purpose of Action Deficiency Photo1 Facade A Violations No violations recorded. ROOF BARRIER/FENCE Does not Exist ROOF CAGE Does not Exist ROOFING Inspected Instance on Metal: Roof 1 Inspected 1 - Good Instance Condition Instance Photo Roof 1 9,000 Instance Quantity Instance Quantity Uom S.F. Does the roof have major mechanical equipment sitting on Dunnage Steel less than 18" above the Roofing? No Does this roof instance have a Sustainable Roof System? No Do solar panels exist on these roofs? No Is/Are the roof(s) suitable for Solar Panel installation? No Installation Year 2008 Source of Installation Custodial Staff