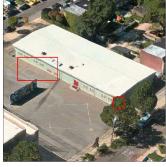

### Asset Data

Facade Photo

|                  | Question                                               |                                      | Answer                                                                                                                   |  |
|------------------|--------------------------------------------------------|--------------------------------------|--------------------------------------------------------------------------------------------------------------------------|--|
|                  | Was the building fully accessible for inspection       |                                      | Yes                                                                                                                      |  |
|                  | Building Square Footage                                |                                      | 9,000                                                                                                                    |  |
|                  | Comments on the Area (for Athletic I<br>Leased Spaces) | Field, Playing Surfaces,             | None                                                                                                                     |  |
|                  | Comments on the Stories (Floors) plu                   | as Basements                         | 1 (No Basement)                                                                                                          |  |
|                  | Comments on the Number of Classro                      | oms                                  | 7                                                                                                                        |  |
|                  | Comments on the Year Built                             |                                      | 1974                                                                                                                     |  |
|                  | Student Population                                     |                                      | 28                                                                                                                       |  |
| Staff Population |                                                        |                                      | 32                                                                                                                       |  |
| Weather          |                                                        |                                      | Fair                                                                                                                     |  |
|                  | Principal(s) Information                               |                                      |                                                                                                                          |  |
|                  |                                                        | Principal Name                       | Nicole Avila                                                                                                             |  |
|                  |                                                        | Organization                         | P.S. 811 (District 75) @ P.S. 136 - Queens                                                                               |  |
|                  |                                                        | Did you meet with this Principal?    | No                                                                                                                       |  |
|                  |                                                        | Did this Principal provide feedback? | Yes                                                                                                                      |  |
|                  |                                                        | Summary of Principal's Feedback      | The Unit Coordinator Maria Petkanas commented on behalf of the Principal as follows:  The heating system needs balancing |  |
|                  | Custodian                                              |                                      | Krishna Lachhman                                                                                                         |  |
|                  | Fireman                                                |                                      | Joseph Barbieri                                                                                                          |  |
|                  |                                                        |                                      |                                                                                                                          |  |