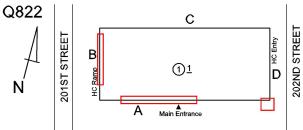

#### EXTERIOR WALLS

Deficiency Photo1

Facade A

Response

No violations recorded.

Violations

Deficiency

Roof Plan reference