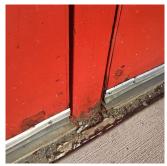

#### DOORS AND FRAMES

Deficiency Photo1

Facade A

Response

| Violations | No violations recorded. |
|------------|-------------------------|

| Violations              | No violations recorded.  |  |
|-------------------------|--------------------------|--|
| DOOR HARDWARE           | Inspected                |  |
| Condition               | 3 - Fair                 |  |
| Deficiency              | No deficiencies recorded |  |
| LINTELS                 | Does not Exist           |  |
| TRANSOM/SIDE LIGHT      | Does not Exist           |  |
| EXTERIOR WALLS          | Inspected                |  |
| Material Type(s)        | Steel                    |  |
| Replacement Quantity    | 7,000                    |  |
| Replacement Uom         | S.F.                     |  |
| Instance on All Facades | Inspected                |  |
| Instance Condition      | 5 - Poor                 |  |
| Instance Quantity       | 7,000                    |  |
| Instance Quantity Uom   | S.F.                     |  |
|                         |                          |  |