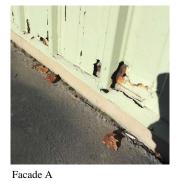

#### DOORS AND FRAMES

Deficiency Photo1

Facade A

Response

| Violations | No violations recorded. |
|------------|-------------------------|

| Violations              | No violations recorded.  |  |
|-------------------------|--------------------------|--|
| DOOR HARDWARE           | Inspected                |  |
| Condition               | 3 - Fair                 |  |
| Deficiency              | No deficiencies recorded |  |
| LINTELS                 | Does not Exist           |  |
| TRANSOM/SIDE LIGHT      | Does not Exist           |  |
| EXTERIOR WALLS          | Inspected                |  |
| Material Type(s)        | Steel                    |  |
| Replacement Quantity    | 7,000                    |  |
| Replacement Uom         | S.F.                     |  |
| Instance on All Facades | Inspected                |  |
| Instance Condition      | 5 - Poor                 |  |
| Instance Quantity       | 7,000                    |  |
| Instance Quantity Uom   | S.F.                     |  |
|                         |                          |  |