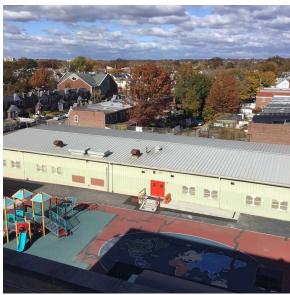

Facade A - Northwest view

Main Entrance Photo

Roof Photo

Facade A

Roof 1 - Northwest view

Have any Systems/Major Building Components been upgraded?

Systems: (2) Staff and (2) Students Toilet Rooms upgraded. New