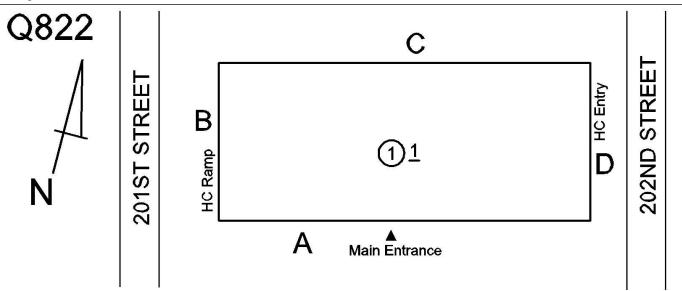

#### **Building Condition Assessment Survey 2023 - 2024**

Q822 Architectural Inspection Question Response **EXTERIOR** ROOF Roofing LEADERS, GUTTERS, DOWNSPOUTS, SCUPPERS 3 - Fair DAMAGED/MISSING Deficiency Roof Plan reference Q822 C 202ND STREET 201ST STREET D HC Entry В  $(1)_{1}$ Main Entrance **Deficiency Quantity** 10 Quantity Uom L.F. REPLACE Potential Action PRIORITY 4 Urgency of Action LEVEL 2 Purpose of Action Deficiency Photo1 Facade A Violations No violations recorded. ROOF BARRIER/FENCE Does not Exist ROOF CAGE Does not Exist ROOFING Inspected Instance on Metal: Roof 1 Inspected 1 - Good Instance Condition Instance Photo Roof 1 9,000 Instance Quantity Instance Quantity Uom S.F. Does the roof have major mechanical equipment sitting on Dunnage Steel less than 18" above the Roofing? No Does this roof instance have a Sustainable Roof System? No Do solar panels exist on these roofs? No Is/Are the roof(s) suitable for Solar Panel installation? No Installation Year 2008 Source of Installation Custodial Staff